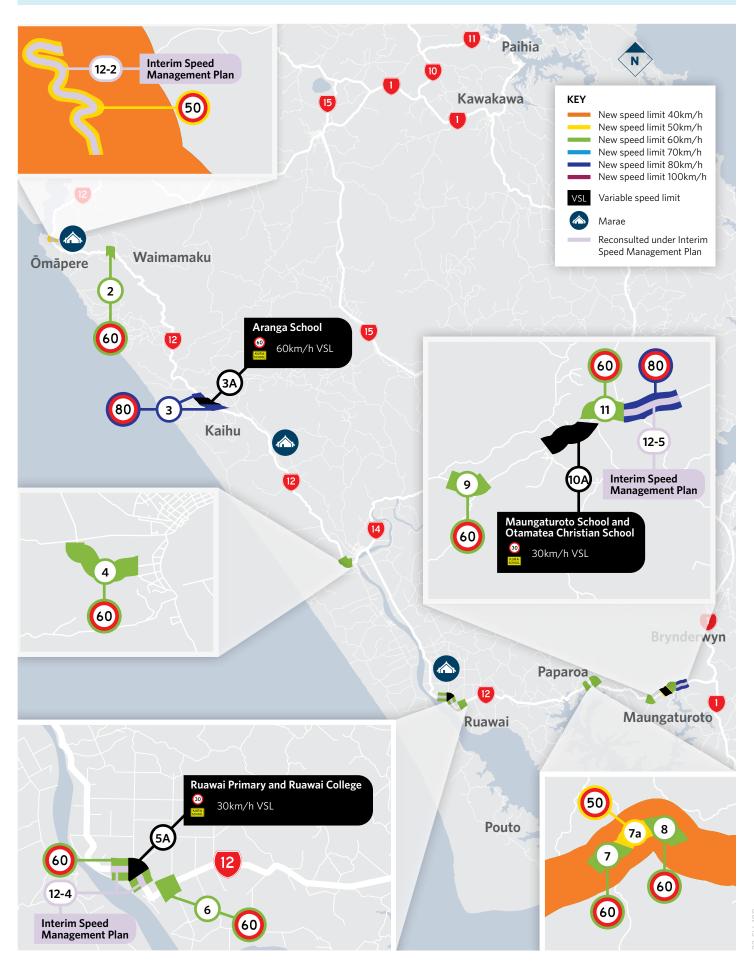

## **Approved speed limit changes for SH12 Brynderwyn to Ōmāpere**

Effective date of new speed limits to be confirmed

| Location |                                                                                                                           | Length of<br>road with new<br>speed limit | Current<br>speed limit | Approved speed limit   |
|----------|---------------------------------------------------------------------------------------------------------------------------|-------------------------------------------|------------------------|------------------------|
| 2        | From 970m west of Taita Road to 245m southeast of Taita Road                                                              | 1.22km                                    | 100km/h<br>70km/h      | 60km/h                 |
| 3        | From 630m southeast of Hooper Road to 670m northwest of Aranga Station Road                                               | 0.80km                                    | 100km/h                | 80km/h                 |
| 3A       | Aranga School – from 685m southeast of Hooper Road to 1.025km northwest of Aranga Station Road                            | 0.39km                                    | 100km/h                | 80km/h<br>(60km/h VSL) |
| 4        | From 240m south of Baylys Coast to 320m east of Colville Road                                                             | 1.81km                                    | 70km/h                 | 60km/h                 |
| 5A       | Ruawai Primary and Ruawai College - from 170m west<br>of Ruawai School Road to 45m southeast of Dunn Road<br>(East)       | 0.57km                                    | 80km/h                 | 60km/h<br>(30km/h VSL) |
| 6        | From 370m northeast of Ruawai Wharf Road to 45m northeast of Robertson Road                                               | 1.05km                                    | 70km/h                 | 60km/h                 |
| 7        | From 105m southwest of Pahi Road to 290m southwest of Franklin Road                                                       | 0.61km                                    | 70km/h                 | 60km/h                 |
| 7a       | From 290m southwest of Franklin Road to 130m southwest of Skelton Crescent                                                | 0.74km                                    | 70km/h<br>50km/h       | 50km/h                 |
| 8        | From 130m southwest of Skelton Crescent to 95m southeast of Nurse Cavell Lane                                             | 0.98km                                    | 50km/h<br>70km/h       | 60km/h                 |
| 9        | From 475m southeast of Griffin Road to 130m northeast of Blakey Road                                                      | 0.90km                                    | 70km/h<br>100km/h      | 60km/h                 |
| 10A      | Maungaturoto School and Otamatea Christian School – from 100m northeast of Whaka Street to 30m west of View Street (West) | 0.92km                                    | 50km/h                 | 50km/h<br>(30km/h VSL) |
| 11       | From 25m north of View Street (West) to 135m east of Doctors Hill Road                                                    | 1.03km                                    | 70km/h                 | 60km/h                 |

## Reconsulted within the Interim State Highway Speed Management Plan

Under consideration

| Location |                                                       | Current<br>speed limit | Proposed<br>speed limit |
|----------|-------------------------------------------------------|------------------------|-------------------------|
| 12-2     | Ōmāpere south - Pioneer Road to Newton Road           | 100km/h                | 50km/h                  |
| 12-4     | Ruawai north 60 - Ruawai School Road to Lowther Place | 80km/h                 | 60km/h                  |
| 12-5     | Hurndall St East to Mountain Road                     | 100km/h                | 80km/h                  |