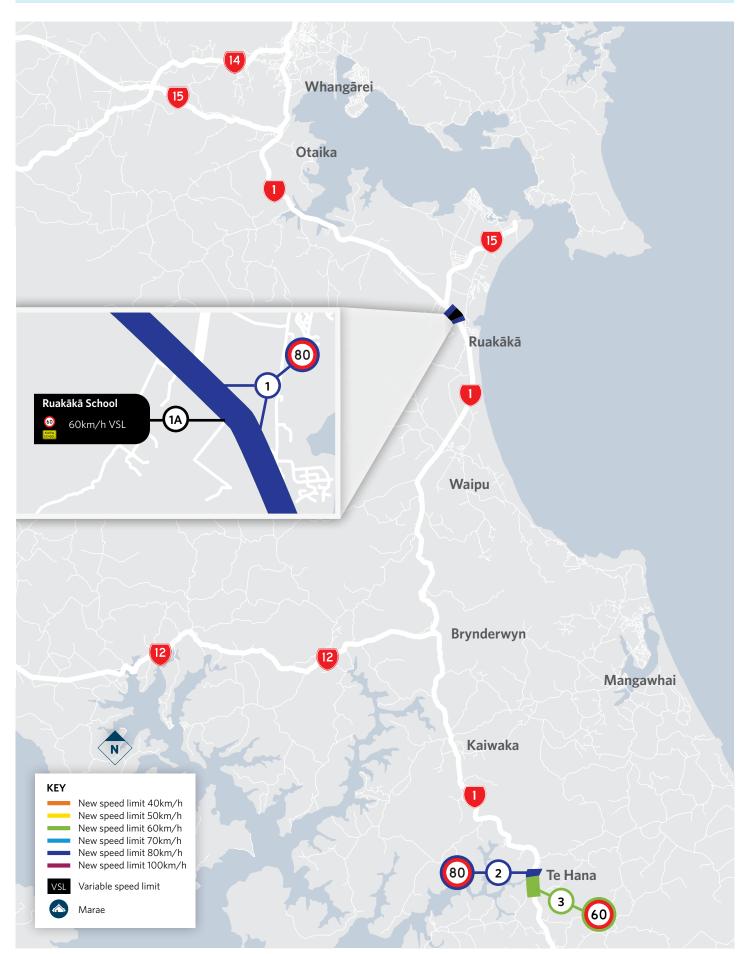

## U SH1 Whangārei to Te Hana

Effective date of new speed limits to be confirmed

## **Confirmed speed limit changes for SH1 Whangārei to Te Hana**

Effective date of new speed limits to be confirmed

| Location |                                                                                  | Length of<br>road with new<br>speed limit | Current<br>speed limit | Approved speed limit   |
|----------|----------------------------------------------------------------------------------|-------------------------------------------|------------------------|------------------------|
| 1        | From 400m northwest of Sandford Road to 400m southeast of Sandford Road          | 0.80km                                    | 100km/h                | 80km/h                 |
| 1A       | Ruakākā School - from 200m north of Sandford Road to 205m south of Sandford Road | 0.41km                                    | 100km/h                | 80km/h<br>(60km/h VSL) |
| 2        | From 1.050km south of Mangawhai Road to 500m north of Whakapirau Road            | 0.70km                                    | 100km/h<br>70km/h      | 80km/h                 |
| 3        | From 500m north of Whakapirau Road to 95m south of Silver Hill Road              | 0.87km                                    | 70km/h                 | 60km/h                 |