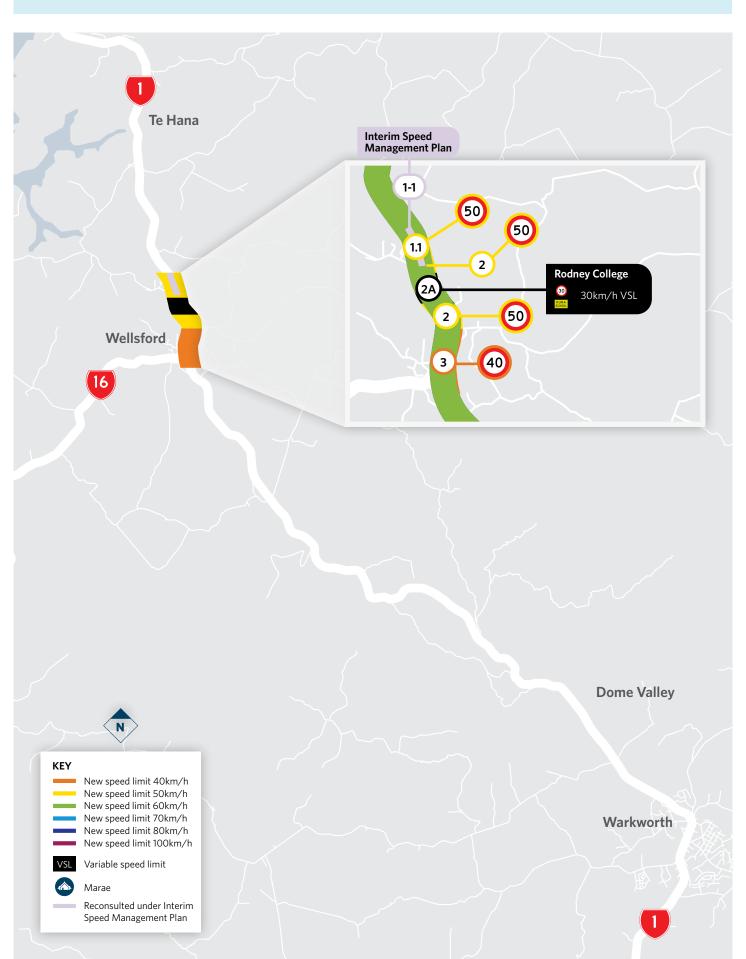

## **Approved speed limit changes for SH1 Te Hana to Warkworth**

Effective date of new speed limits to be confirmed

| Location |                                                                              | Length of<br>road with new<br>speed limit | Current<br>speed limit | Approved speed limit   |
|----------|------------------------------------------------------------------------------|-------------------------------------------|------------------------|------------------------|
| 2        | From 105m north of School Road to 60m south of<br>Matheson Road              | 0.86km                                    | 70km/h<br>50km/h       | 50km/h                 |
| 2A       | Rodney College – from 65m north of School Road to 15m north of Batten street | 0.57km                                    | 70km/h<br>50km/h       | 50km/h<br>(30km/h VSL) |
| 3        | From 60m south of Matheson Road to 280m south of SH16/SH1N junction          | 0.65km                                    | 50km/h                 | 40km/h                 |

## **Reconsulted within Interim State Highway Speed Management Plan**

Under consideration

| Location                                             | Current<br>speed limit | Proposed<br>speed limit |
|------------------------------------------------------|------------------------|-------------------------|
| 1-1 Wellsford north - northern entrance to Wellsford | 100km/h<br>70km/h      | 50km/h                  |