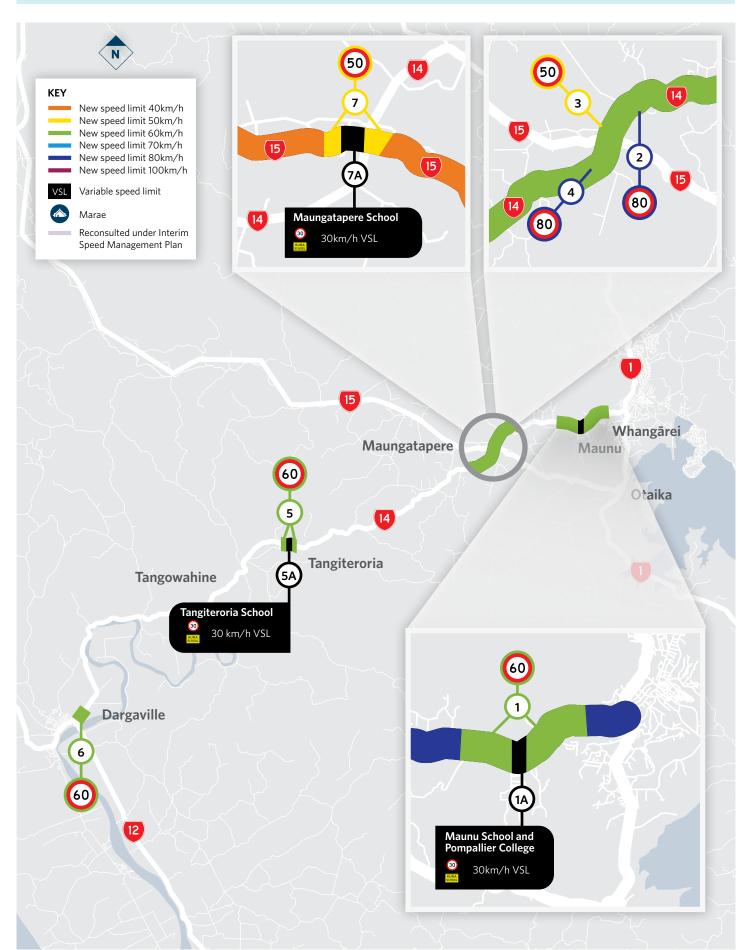

## SH14 Dargaville to Whangārei including SH15 Maungatapere township and school

Effective date of new speed limits to be confirmed

## Approved speed limit changes for SH14 Dargaville to Whangārei

Effective date of new speed limits to be confirmed

| Location |                                                                                                                 | Length of<br>road with new<br>speed limit | Current<br>speed limit | Approved<br>speed limit |
|----------|-----------------------------------------------------------------------------------------------------------------|-------------------------------------------|------------------------|-------------------------|
| 1        | From 25m west of Silverstream Road to 195m west of<br>Cemetery Road                                             | 3.93km                                    | 60km/h<br>70km/h       | 60km/h                  |
| 1A       | Maunu and Pompallier Schools - from 10m southwest of<br>Pompallier Estate Drive to 50m northwest of Austin Road | 0.54km                                    | 70km/h                 | 60km/h<br>(30km/h VSL)  |
| 2        | From 105m northeast of Newton Road to 620m<br>southwest of Kokopu Block Road                                    | 0.80km                                    | 100km/h<br>70km/h      | 80km/h                  |
| 3        | From 620m southwest of Kokopu Block Road to 250m south of Beverley Crescent                                     | 0.65km                                    | 70km/h                 | 50km/h                  |
| 4        | From 250m south of Beverley Crescent to 425m southwest of Pukeatua Road                                         | 1.20km                                    | 100km/h<br>70km/h      | 80km/h                  |
| 5        | From 640m east of Pukehuia Road to 80m west of Pukehuia<br>Road                                                 | 0.73km                                    | 100km/h<br>70km/h      | 60km/h                  |
| 5A       | Tangiteroria School – from 540m east of Pukehuia Road to<br>45m west of Pukehuia Road                           | 0.58km                                    | 70km/h                 | 60km/h<br>(30km/h VSL)  |
| 6        | From 370m northeast of Tuna Street to 20m northeast to<br>Finlayson Park Avenue                                 | 0.78km                                    | 70km/h                 | 60km/h                  |

## Approved speed limit changes for SH15 Maungatapere township and school

## Effective date of new speed limits to be confirmed

| 7  | From 130m west of Corsair Drive to 120m east of SH14/<br>Otaika Valley Road (SH15) intersection              | 0.66km | 50km/h<br>70km/h | 50km/h                 |
|----|--------------------------------------------------------------------------------------------------------------|--------|------------------|------------------------|
| 7A | Maungatapere School – from 70m east of Corsair Drive to 40m west of SH14/Mangakahia Road (SH15) intersection | 0.30km | 50km/h           | 50km/h<br>(30km/h VSL) |