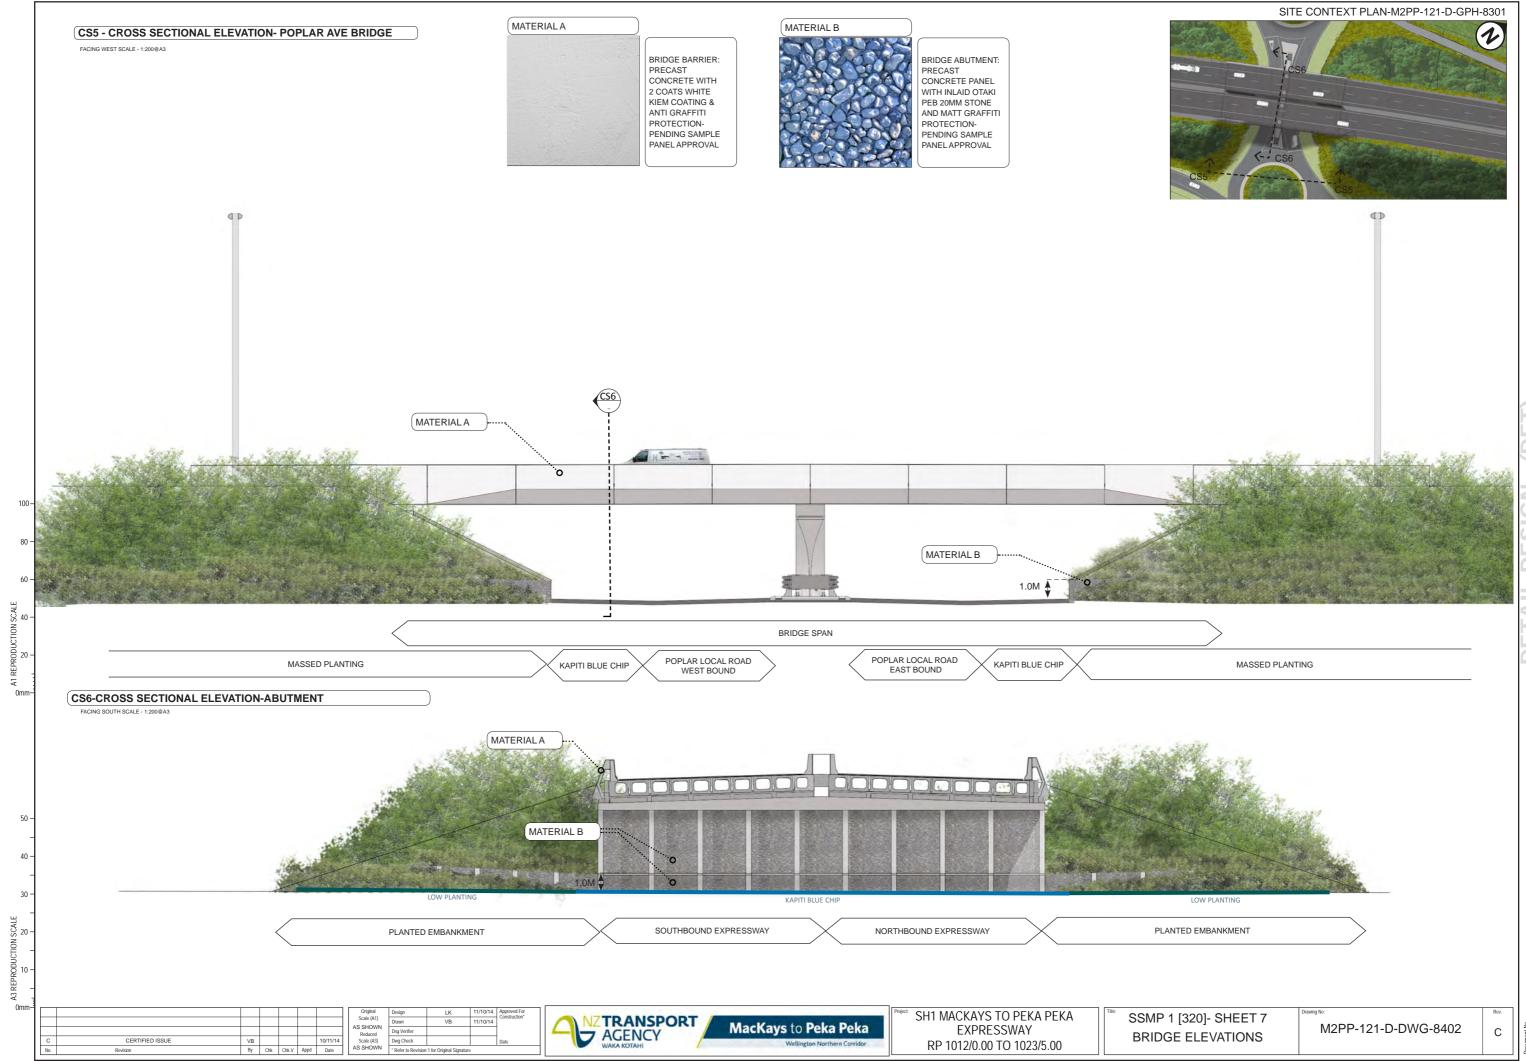

VISUALISATION - POPLAR AVE BRIDGE (WEST SIDE OF BRIDGE LOOKING EAST FROM POPLAR AVENUE

|                 |    |     |       |      |          |   | Original            | Design              | LK                       | 11/10/14 | Approved For<br>Construction* |
|-----------------|----|-----|-------|------|----------|---|---------------------|---------------------|--------------------------|----------|-------------------------------|
|                 |    |     |       |      |          | П | Scale (A1)          | Drawn               | VB                       | 11/10/14 | Construction                  |
|                 |    |     |       |      |          | П | AS SHOWN<br>Reduced | Dsg Verifier        |                          |          |                               |
| CERT