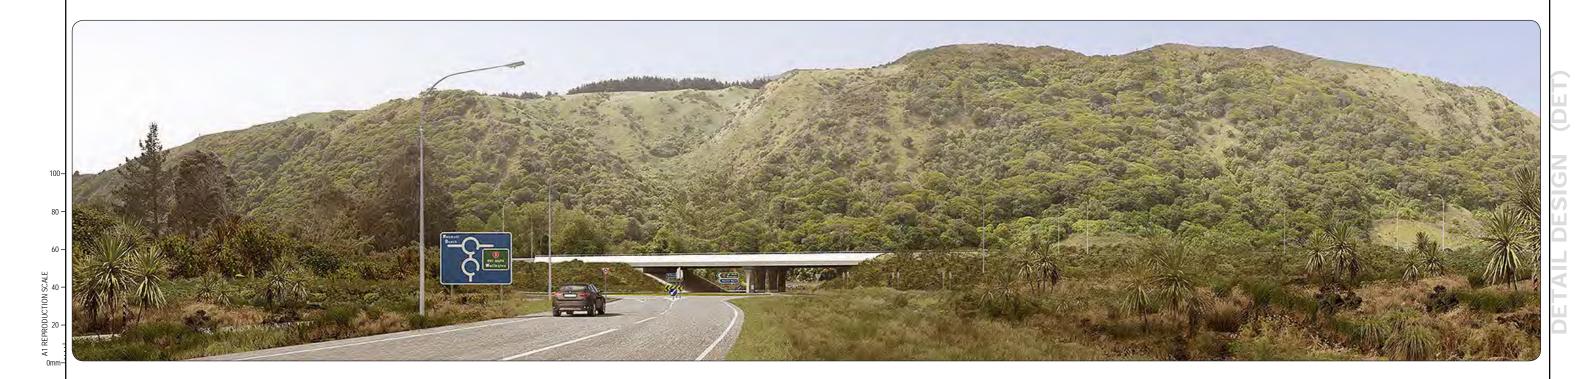

VISUALISATION - POPLAR AVE BRIDGE (WEST SIDE OF BRIDGE LOOKING EAST FROM POPLAR AVENUE

|                 |    |     |       |      |          |   | Original            | Design              | LK                       | 11/10/14 | Approved For<br>Construction* |
|-----------------|----|-----|-------|------|----------|---|---------------------|---------------------|--------------------------|----------|-------------------------------|
|                 |    |     |       |      |          | П | Scale (A1)          | Drawn               | VB                       | 11/10/14 | Construction                  |
|                 |    |     |       |      |          | П | AS SHOWN<br>Reduced | Dsg Verifier        |                          |          |                               |
| CERTIFIED ISSUE | VB |     |       |      | 10/11/14 | П | Scale (A3)          | Dwg Check           |                          |          | Date                          |
| Revision        | Ву | Chk | Chk.V | Appd | Date     |   | AS SHOWN            | * Refer to Revision | 1 for Original Signature | 1        |                               |