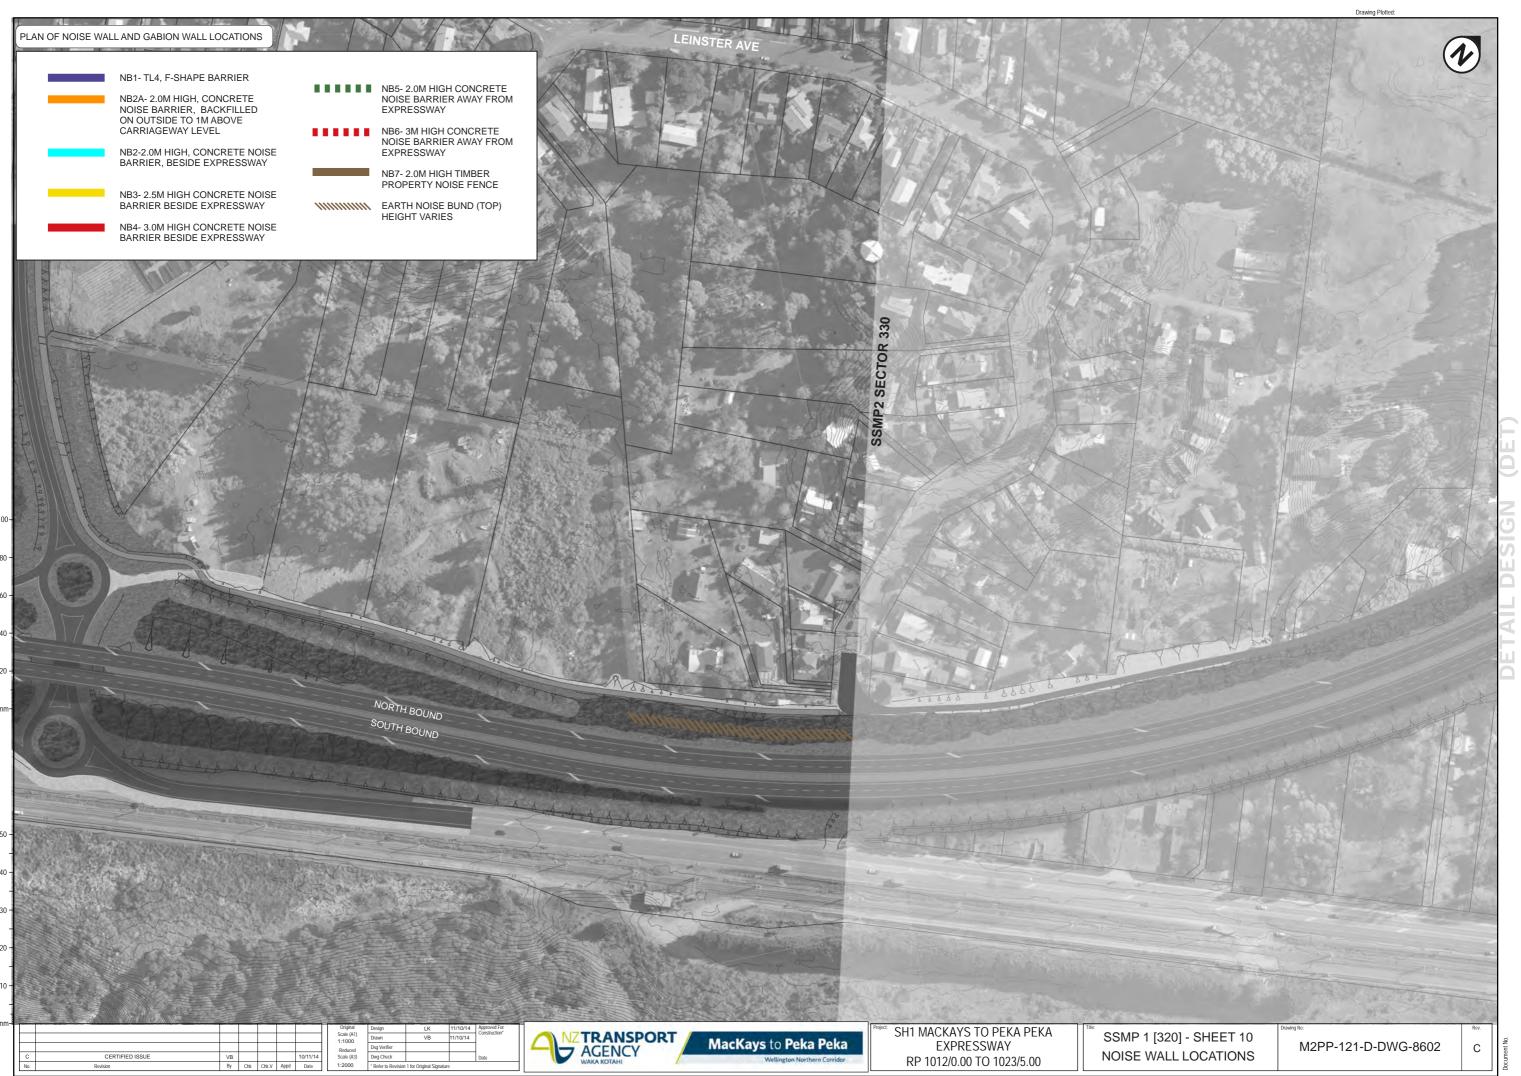

|    |     |       |      |          | П | AS SHOWN<br>Reduced | Dsg Verifier        |                          |          |                               |
| CERTIFIED ISSUE | VB |     |       |      | 10/11/14 | П | Scale (A3)          | Dwg Check           |                          |          | Date                          |
| Revision        | Ву | Chk | Chk.V | Appd | Date     |   | AS SHOWN            | * Refer to Revision | 1 for Original Signature | 1        |                               |

| NZTRANSPORT AGENCY | MacKays to Peka Peka         |
|--------------------|------------------------------|
| WAKA KOTAHI        | Wellington Northern Corridor |

SH1 MACKAYS TO PEKA PEKA EXPRESSWAY RP 1012/0.00 TO 1023/5.00

SSMP 1 [320] - SHEET 8 POPLAR AVE

M2PP-121-D-DWG-8801