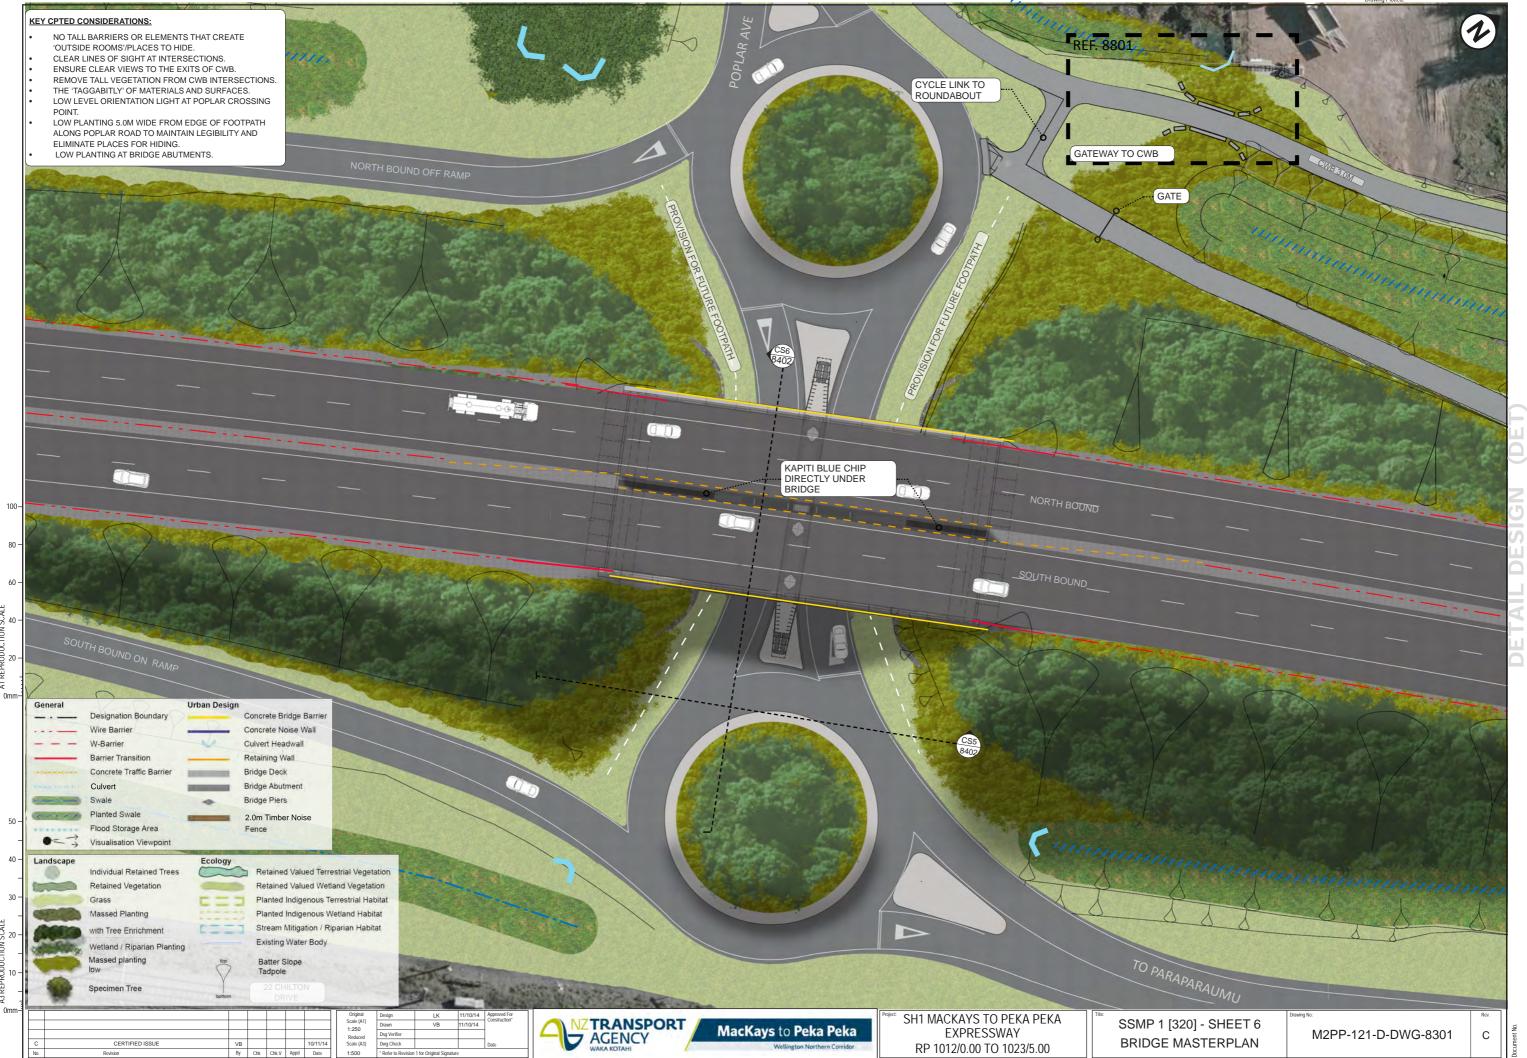

VISUALISATION - POPLAR AVE BRIDGE (WEST SIDE OF BRIDGE LOOKING EAST FROM POPLAR AVENUE

|                 |    |     |       |      |          |   | Original            | Design              | LK                       | 11/10/14 | Approved For<br>Construction* |
|-----------------|----|-----|-------|------|----------|---|---------------------|---------------------|--------------------------|----------|-------------------------------|
|                 |    |     |       |      |          | П | Scale (A1)          | Drawn               | VB                       | 11/10/14 | Construction                  |
|                 |    |     |       |      |          | П | AS SHOWN<br>Reduced | Dsg Verifier        |                          |          |                               |
| CE