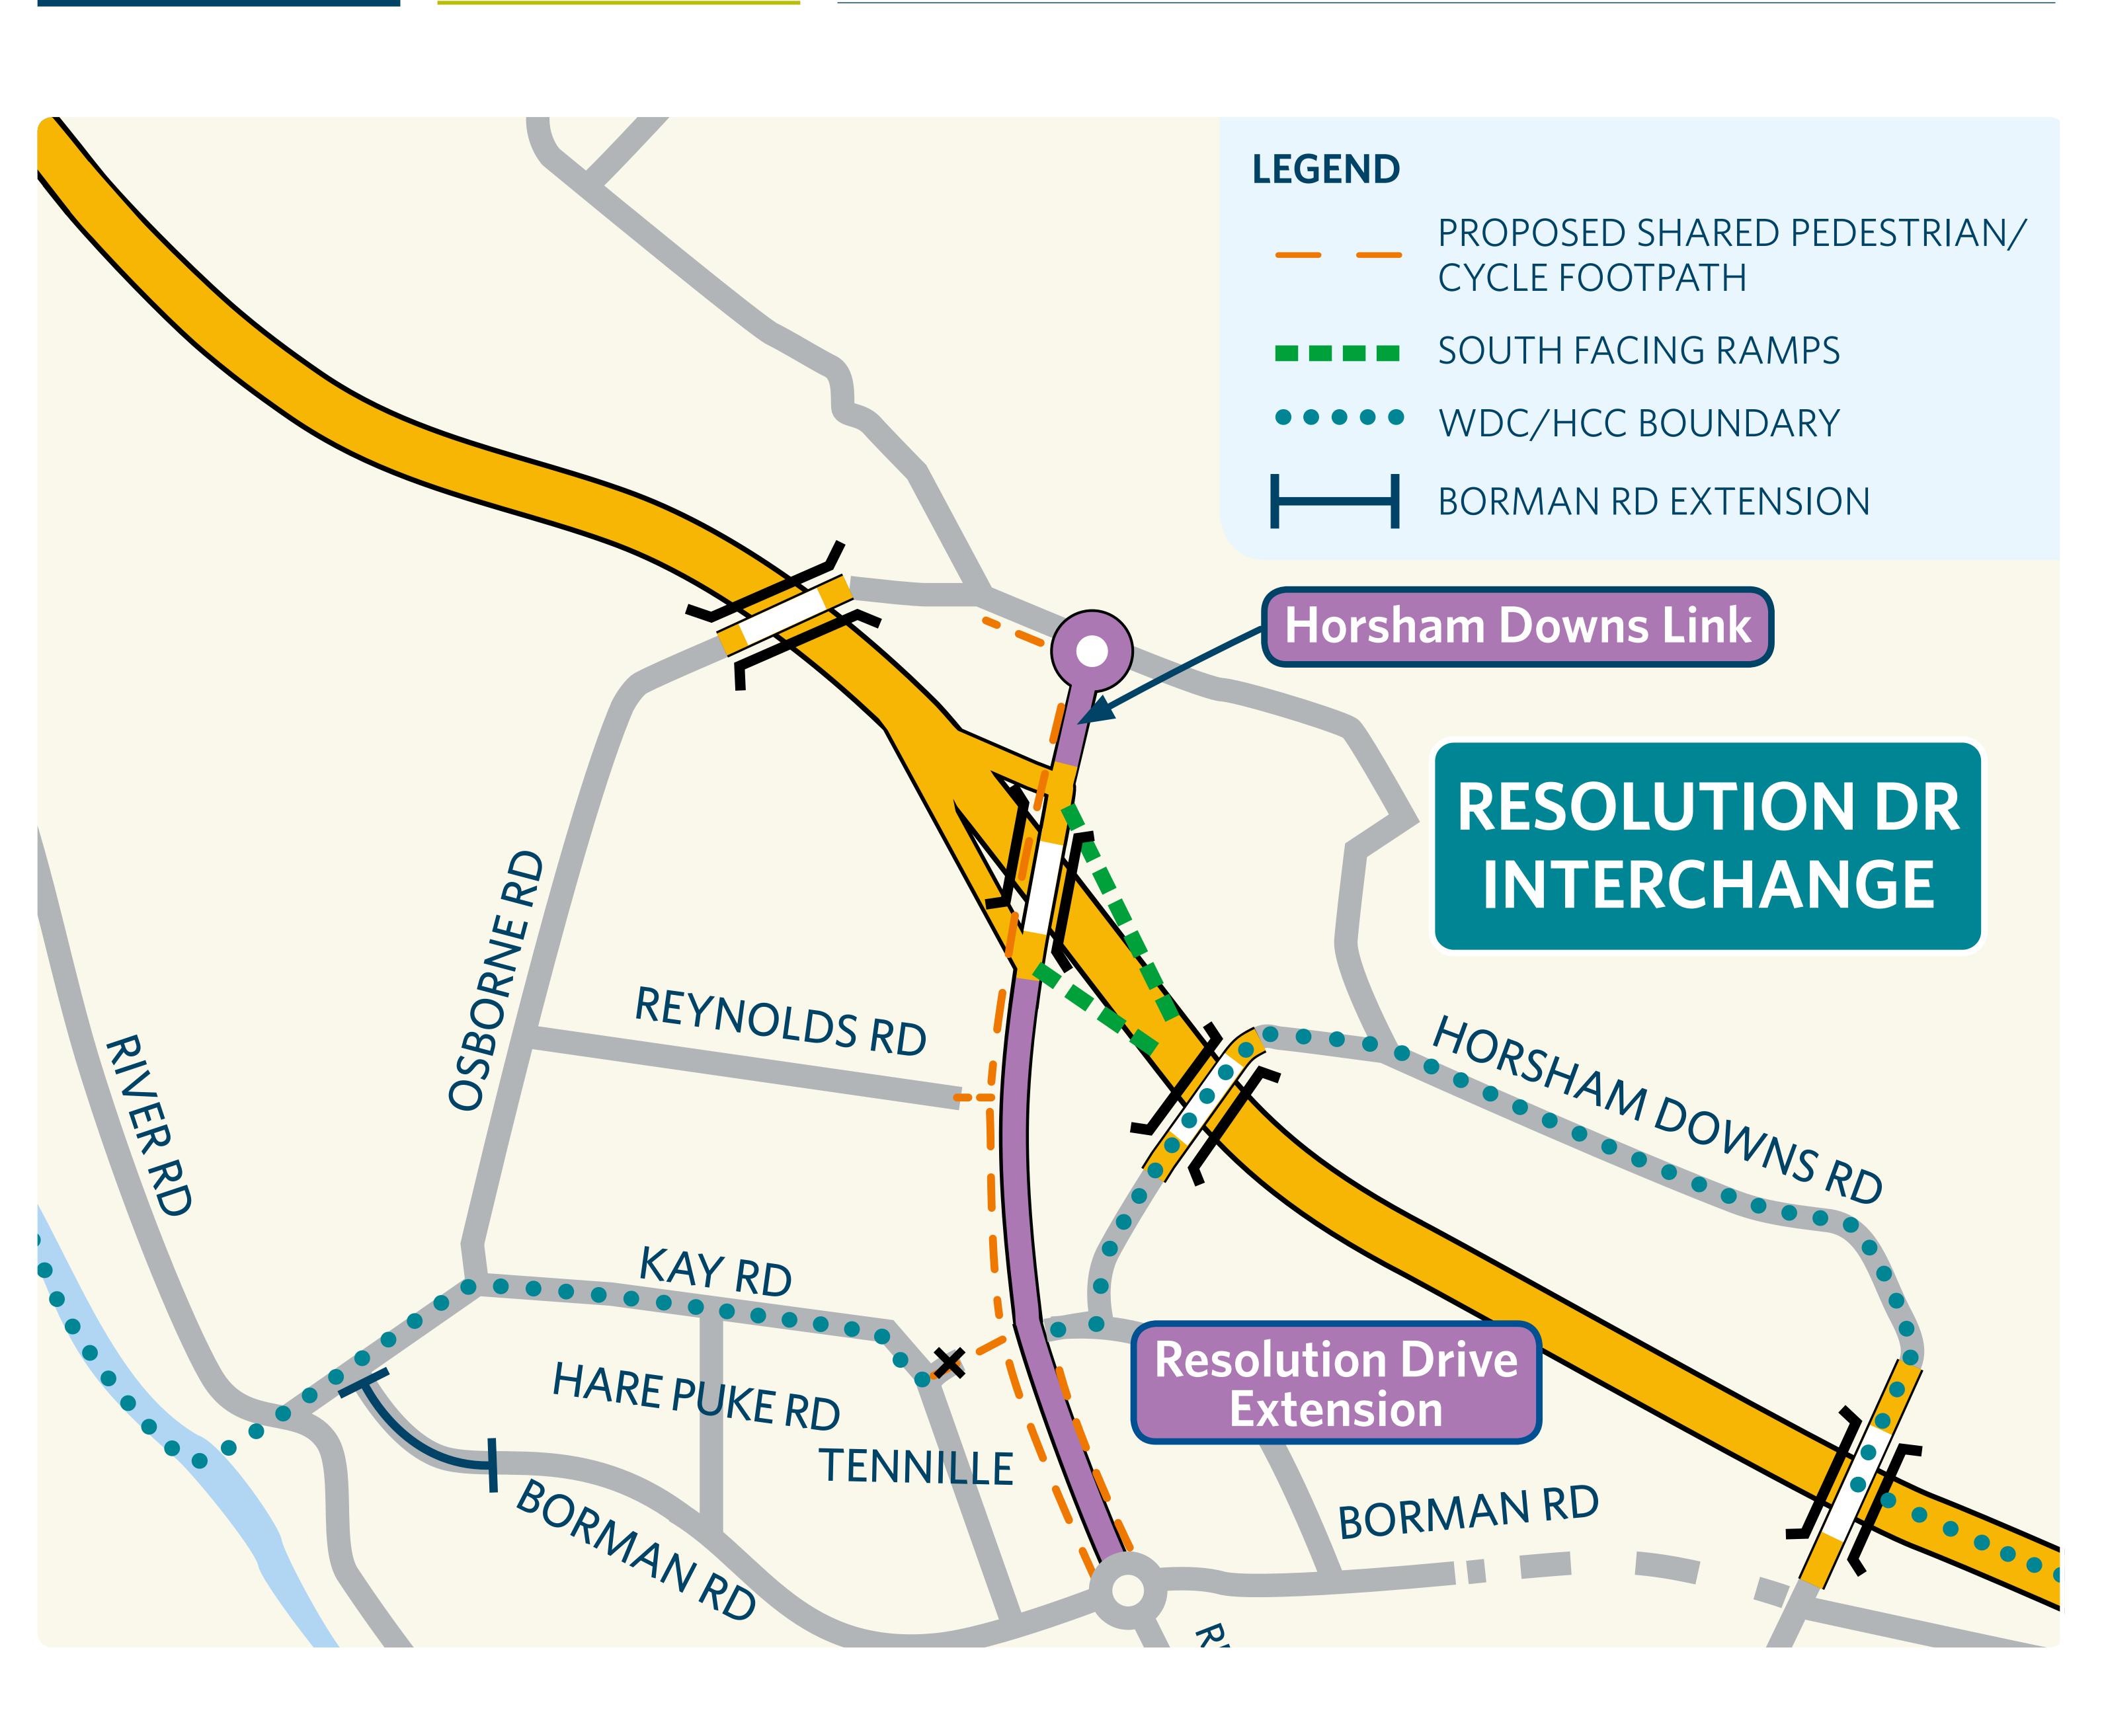

## Horsham Downs/Resolution Drive connections

The planned connections to the Hamilton Section at Horsham Downs should include:

The extension of Resolution Drive to meet the Expressway and a link across the Expressway to Horsham Downs Road

A bridge over the Expressway, including a footpath, at Osborne Road

Closing Kay Road
west of Resolution
Drive and extending
Borman Road to meet
Kay Road.

The decision has been made after extensive consultation with the community and ensures the Expressway connects to the local road network in a way that supports planned growth and development while also keeping the community connected.