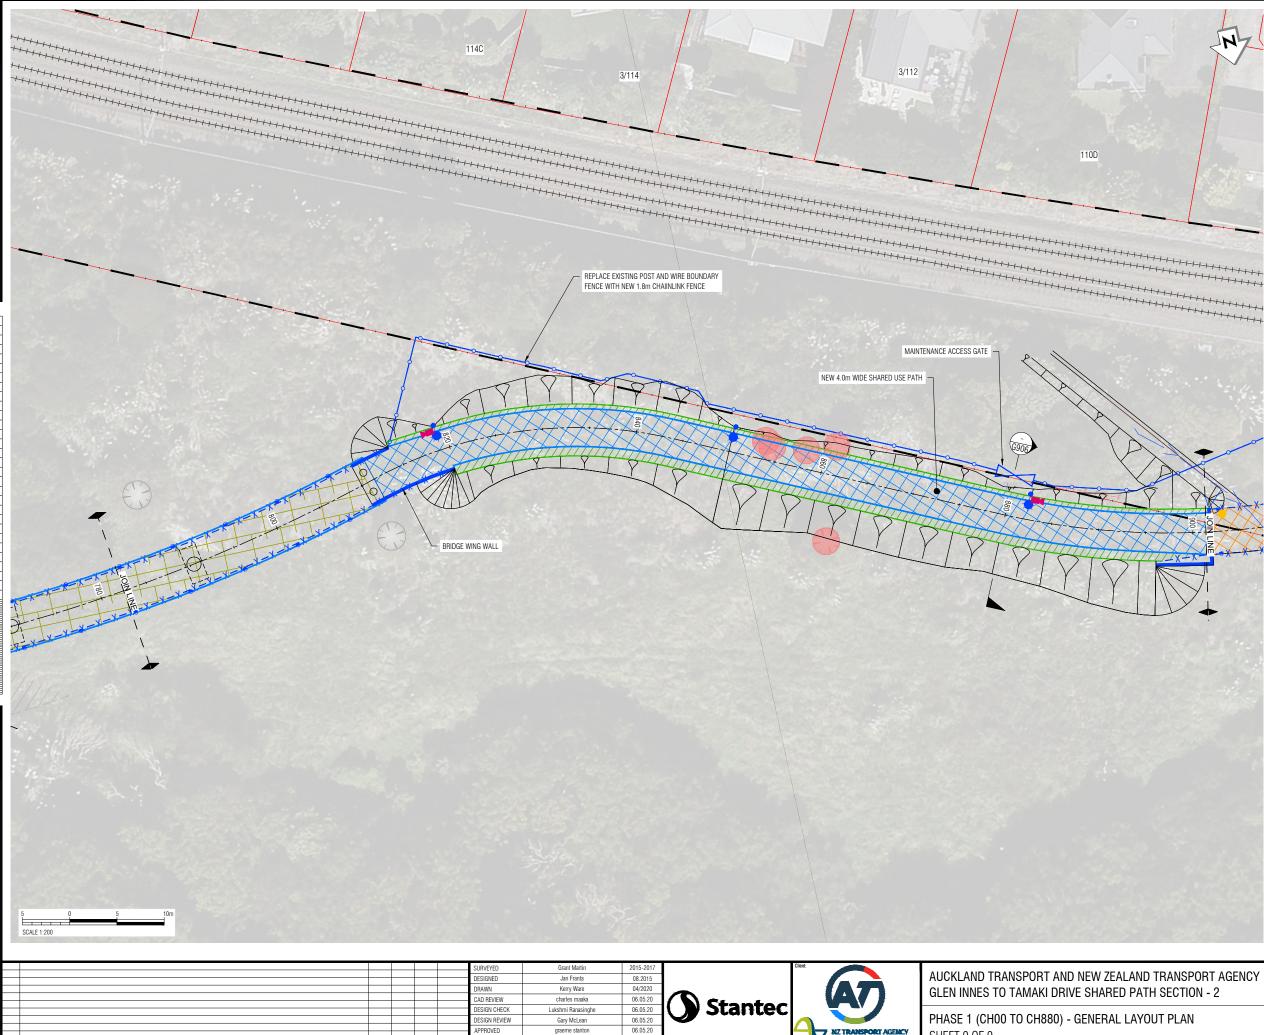

APPROVED

graeme stanton

SHEET 9 OF 9

| NZ                                                                                                             | CONFIRM                                                                                                                                                                                                                                                                                                           | PROTECTION DETAILS, REFER TO DRAWINGS G410 TO G414.<br>IN SITE WITH ENGINEER.<br>MEEDMENT DEPTHS, REFER TO PILE SETOUT DRAWINGS<br>63. |  |
|----------------------------------------------------------------------------------------------------------------|-------------------------------------------------------------------------------------------------------------------------------------------------------------------------------------------------------------------------------------------------------------------------------------------------------------------|----------------------------------------------------------------------------------------------------------------------------------------|--|
|                                                                                                                | GOR CCTV AND LIGHTING DESIGN REFER TO DRAWINGS G450 - G471     PROPERTY BOUNDARIES SOURCED FROM AUCKLAND COUNCIL GIS     VIEWER AND INFORMATION FROM KIWIRAL PROPERTY TEAM.     CONTRACTOR TO LOCATE EXISTING SERVICES PRIOR TO     COMMENCEMENT OF WORKS.     CONTRACTOR TO CHECK EXISTING CULVERT ALIGNMENT AND |                                                                                                                                        |  |
|                                                                                                                | HORIZONT<br>7. INFORM EN<br>BETWEEN                                                                                                                                                                                                                                                                               | AL CLEARANCES PRIOR TO COMMENCEMENT OF WORK.<br>IGINEERS REPRESENTATIVE ON SITE IN CASE OF CONFLICT<br>CLEARANCE AND PILE LOCATION.    |  |
|                                                                                                                | - LEGEND                                                                                                                                                                                                                                                                                                          | DESIGNATION 6773 BOUNDARY<br>EXISTING PRIVATE PROPERTY BOUNDARY                                                                        |  |
| 1 18 5                                                                                                         | <u> </u>                                                                                                                                                                                                                                                                                                          | KIWIRAIL BOUNDARY                                                                                                                      |  |
|                                                                                                                |                                                                                                                                                                                                                                                                                                                   | LAND INFORMATION NEW ZEALAND BOUNDARY (LINZ)                                                                                           |  |
|                                                                                                                |                                                                                                                                                                                                                                                                                                                   | CENTERLINE OF SHARED USE PATH<br>EXISTING FENCE TO REMAIN                                                                              |  |
|                                                                                                                | -F - F - F - F                                                                                                                                                                                                                                                                                                    |                                                                                                                                        |  |
|                                                                                                                |                                                                                                                                                                                                                                                                                                                   | EXISTING RAIL TRACK<br>TOP & BOTTOM OF BANK                                                                                            |  |
| +++++++++++++++++++++++++++++++++++++++                                                                        | >                                                                                                                                                                                                                                                                                                                 | EXISTING STREAM                                                                                                                        |  |
| +++++++++++++++++++++++++++++++++++++++                                                                        | — E —                                                                                                                                                                                                                                                                                                             | OVERHEAD POWER WIRE                                                                                                                    |  |
| +++++++++++++++++++++++++++++++++++++++                                                                        |                                                                                                                                                                                                                                                                                                                   | NEW BOARDWALK PIER<br>NEW BRIDGE PIER                                                                                                  |  |
|                                                                                                                | <u> </u>                                                                                                                                                                                                                                                                                                          | NEW BRIDGE CHANNEL                                                                                                                     |  |
| and the second                                                                                                 |                                                                                                                                                                                                                                                                                                                   | BRIDGE / BOARDWALK BALUSTRADE<br>NEW 1.8 m CHAINLINK FENCE                                                                             |  |
| the Ba                                                                                                         | 09241                                                                                                                                                                                                                                                                                                             | NEW RIPRAP                                                                                                                             |  |
| a ser a ser lle a                                                                                              |                                                                                                                                                                                                                                                                                                                   | NEW GABIONS / ROCK MATTRESSES                                                                                                          |  |
| a la constante de la constante |                                                                                                                                                                                                                                                                                                                   | NEW STABILISATION LAYER                                                                                                                |  |
|                                                                                                                |                                                                                                                                                                                                                                                                                                                   | NEW STORMWATER PIPE                                                                                                                    |  |
| A + o o                                                                                                        | $\times\!\!\!\times\!\!\!\times$                                                                                                                                                                                                                                                                                  | NEW SHARED USE PATH - CONCRETE                                                                                                         |  |
|                                                                                                                |                                                                                                                                                                                                                                                                                                                   | NEW SHARED USE PATH - BOARDWALK                                                                                                        |  |
| ALA .                                                                                                          |                                                                                                                                                                                                                                                                                                                   | NEW SHARED USE PATH - BRIDGE                                                                                                           |  |
|                                                                                                                | <u> </u>                                                                                                                                                                                                                                                                                                          | BOARDWALK PIER LOCATION                                                                                                                |  |
|                                                                                                                | <u> </u>                                                                                                                                                                                                                                                                                                          | EXTENT OF GROUND REPROFILING                                                                                                           |  |
|                                                                                                                |                                                                                                                                                                                                                                                                                                                   | NEW SHARED USE PATH - BOARDWALK                                                                                                        |  |
|                                                                                                                | ÷                                                                                                                                                                                                                                                                                                                 | EXISTING LIGHT POLE                                                                                                                    |  |
|                                                                                                                | <b>*</b> •                                                                                                                                                                                                                                                                                                        | NEW LIGHT POLE                                                                                                                         |  |
|                                                                                                                | ۲                                                                                                                                                                                                                                                                                                                 | NEW LIGHTING ALONG BOARDWALK                                                                                                           |  |
|                                                                                                                | 0                                                                                                                                                                                                                                                                                                                 | EXISTING MANHOLE TO REMAIN                                                                                                             |  |
|                                                                                                                |                                                                                                                                                                                                                                                                                                                   | EXISTING TREE TO BE REMOVED                                                                                                            |  |
| and the second                                                                                                 | N 4 <                                                                                                                                                                                                                                                                                                             | EXISTING TREE TO REMAIN                                                                                                                |  |
| and the states                                                                                                 | N 45                                                                                                                                                                                                                                                                                                              | KIWIRAIL SERVICES TO REMAIN                                                                                                            |  |
|                                                                                                                |                                                                                                                                                                                                                                                                                                                   | NEW CCTV CAMERA                                                                                                                        |  |
| Rename .                                                                                                       |                                                                                                                                                                                                                                                                                                                   | EXISTING SANITARY SEWER PIPE                                                                                                           |  |
|                                                                                                                |                                                                                                                                                                                                                                                                                                                   | FIBRE OPTIC CABLE CARRIES                                                                                                              |  |
|                                                                                                                |                                                                                                                                                                                                                                                                                                                   | ONE CABLE OWNED BY AT AND ONE BY FX                                                                                                    |  |
|                                                                                                                |                                                                                                                                                                                                                                                                                                                   | EXISTING STORMWATER PIPE                                                                                                               |  |
|                                                                                                                |                                                                                                                                                                                                                                                                                                                   | EXISTING KIWIRAIL CABLE                                                                                                                |  |
|                                                                                                                |                                                                                                                                                                                                                                                                                                                   | EXISTING VODAFONE CABLE DISUSED VECTOR CABLE                                                                                           |  |
| 1 - 2 - 2 - 2                                                                                                  |                                                                                                                                                                                                                                                                                                                   | EXISTING RAIL GANTRY                                                                                                                   |  |
|                                                                                                                | U                                                                                                                                                                                                                                                                                                                 |                                                                                                                                        |  |

## NOT FOR CONSTRUCTION FOR INFORMATION ONLY 07.05.20 <sup>s</sup> 1:200 80504522-C4-0402\_G1549 А

pw:\\asiavpwint05.mwhglobal.com:AP\_Projects\Documents\New Zealand Clients\Auckland Transport\8050452

PROF REGISTI