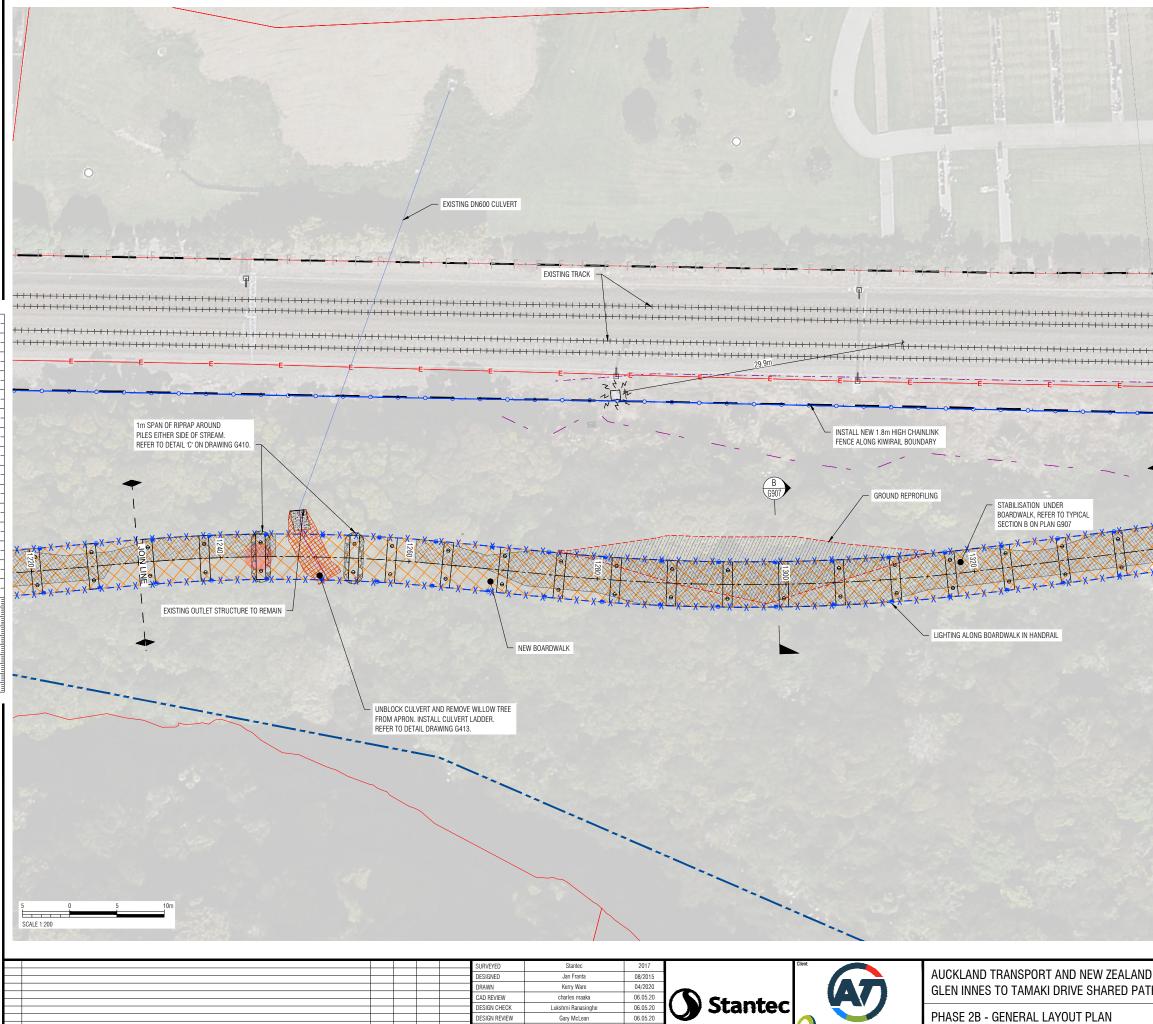

APPROVED

graeme stanton

SHEET 9 OF 9

| NZ                                                                                                             | CONFIRM                                                                                                                                                                                                                                                                                                           | PROTECTION DETAILS, REFER TO DRAWINGS G410 TO G414.<br>IN SITE WITH ENGINEER.<br>MEEDMENT DEPTHS, REFER TO PILE SETOUT DRAWINGS<br>63. |  |
|----------------------------------------------------------------------------------------------------------------|-------------------------------------------------------------------------------------------------------------------------------------------------------------------------------------------------------------------------------------------------------------------------------------------------------------------|----------------------------------------------------------------------------------------------------------------------------------------|--|
|                                                                                                                | GOR CCTV AND LIGHTING DESIGN REFER TO DRAWINGS G450 - G471     PROPERTY BOUNDARIES SOURCED FROM AUCKLAND COUNCIL GIS     VIEWER AND INFORMATION FROM KIWIRAL PROPERTY TEAM.     CONTRACTOR TO LOCATE EXISTING SERVICES PRIOR TO     COMMENCEMENT OF WORKS.     CONTRACTOR TO CHECK EXISTING CULVERT ALIGNMENT AND |                                                                                                                                        |  |
|                                                                                                                | HORIZONT<br>7. INFORM EN<br>BETWEEN                                                                                                                                                                                                                                                                               | AL CLEARANCES PRIOR TO COMMENCEMENT OF WORK.<br>IGINEERS REPRESENTATIVE ON SITE IN CASE OF CONFLICT<br>CLEARANCE AND PILE LOCATION.    |  |
|                                                                                                                | - LEGEND                                                                                                                                                                                                                                                                                                          | DESIGNATION 6773 BOUNDARY<br>EXISTING PRIVATE PROPERTY BOUNDARY                                                                        |  |
| 1 18 5                                                                                                         | <u> </u>                                                                                                                                                                                                                                                                                                          | KIWIRAIL BOUNDARY                                                                                                                      |  |
|                                                                                                                |                                                                                                                                                                                                                                                                                                                   | LAND INFORMATION NEW ZEALAND BOUNDARY (LINZ)                                                                                           |  |
|                                                                                                                |                                                                                                                                                                                                                                                                                                                   | CENTERLINE OF SHARED USE PATH<br>EXISTING FENCE TO REMAIN                                                                              |  |
|                                                                                                                | -F - F - F - F                                                                                                                                                                                                                                                                                                    |                                                                                                                                        |  |
|                                                                                                                |                                                                                                                                                                                                                                                                                                                   | EXISTING RAIL TRACK<br>TOP & BOTTOM OF BANK                                                                                            |  |
| +++++++++++++++++++++++++++++++++++++++                                                                        | >                                                                                                                                                                                                                                                                                                                 | EXISTING STREAM                                                                                                                        |  |
| +++++++++++++++++++++++++++++++++++++++                                                                        | — E —                                                                                                                                                                                                                                                                                                             | OVERHEAD POWER WIRE                                                                                                                    |  |
| +++++++++++++++++++++++++++++++++++++++                                                                        |                                                                                                                                                                                                                                                                                                                   | NEW BOARDWALK PIER<br>NEW BRIDGE PIER                                                                                                  |  |
|                                                                                                                | <u> </u>                                                                                                                                                                                                                                                                                                          | NEW BRIDGE CHANNEL                                                                                                                     |  |
| and the second                                                                                                 |                                                                                                                                                                                                                                                                                                                   | BRIDGE / BOARDWALK BALUSTRADE<br>NEW 1.8 m CHAINLINK FENCE                                                                             |  |
| the Ba                                                                                                         | 09241                                                                                                                                                                                                                                                                                                             | NEW RIPRAP                                                                                                                             |  |
| a ser a ser lle a                                                                                              |                                                                                                                                                                                                                                                                                                                   | NEW GABIONS / ROCK MATTRESSES                                                                                                          |  |
| a la constante de la constante |                                                                                                                                                                                                                                                                                                                   | NEW STABILISATION LAYER                                                                                                                |  |
|                                                                                                                |                                                                                                                                                                                                                                                                                                                   | NEW STORMWATER PIPE                                                                                                                    |  |
| A + o o                                                                                                        | $\times\!\!\!\times\!\!\!\times$                                                                                                                                                                                                                                                                                  | NEW SHARED USE PATH - CONCRETE                                                                                                         |  |
|                                                                                                                |                                                                                                                                                                                                                                                                                                                   | NEW SHARED USE PATH - BOARDWALK                                                                                                        |  |
| ALA .                                                                                                          |                                                                                                                                                                                                                                                                                                                   | NEW SHARED USE PATH - BRIDGE                                                                                                           |  |
|                                                                                                                | <u> </u>                                                                                                                                                                                                                                                                                                          | BOARDWALK PIER LOCATION                                                                                                                |  |
|                                                                                                                | <u> </u>                                                                                                                                                                                                                                                                                                          | EXTENT OF GROUND REPROFILING                                                                                                           |  |
|                                                                                                                |                                                                                                                                                                                                                                                                                                                   | NEW SHARED USE PATH - BOARDWALK                                                                                                        |  |
|                                                                                                                | ÷                                                                                                                                                                                                                                                                                                                 | EXISTING LIGHT POLE                                                                                                                    |  |
|                                                                                                                | <b>*</b> •                                                                                                                                                                                                                                                                                                        | NEW LIGHT POLE                                                                                                                         |  |
|                                                                                                                | ۲                                                                                                                                                                                                                                                                                                                 | NEW LIGHTING ALONG BOARDWALK                                                                                                           |  |
|                                                                                                                | 0                                                                                                                                                                                                                                                                                                                 | EXISTING MANHOLE TO REMAIN                                                                                                             |  |
|                                                                                                                |                                                                                                                                                                                                                                                                                                                   | EXISTING TREE TO BE REMOVED                                                                                                            |  |
| and the second                                                                                                 | N 4 <                                                                                                                                                                                                                                                                                                             | EXISTING TREE TO REMAIN                                                                                                                |  |
| and the states                                                                                                 | N 45                                                                                                                                                                                                                                                                                                              | KIWIRAIL SERVICES TO REMAIN                                                                                                            |  |
|                                                                                                                |                                                                                                                                                                                                                                                                                                                   | NEW CCTV CAMERA                                                                                                                        |  |
| Rename .                                                                                                       |                                                                                                                                                                                                                                                                                                                   | EXISTING SANITARY SEWER PIPE                                                                                                           |  |
|                                                                                                                |                                                                                                                                                                                                                                                                                                                   | FIBRE OPTIC CABLE CARRIES                                                                                                              |  |
|                                                                                                                |                                                                                                                                                                                                                                                                                                                   | ONE CABLE OWNED BY AT AND ONE BY FX                                                                                                    |  |
|                                                                                                                |                                                                                                                                                                                                                                                                                                                   | EXISTING STORMWATER PIPE                                                                                                               |  |
|                                                                                                                |                                                                                                                                                                                                                                                                                                                   | EXISTING KIWIRAIL CABLE                                                                                                                |  |
|                                                                                                                |                                                                                                                                                                                                                                                                                                                   | EXISTING VODAFONE CABLE DISUSED VECTOR CABLE                                                                                           |  |
| 1 - 2 - 2 - 2                                                                                                  |                                                                                                                                                                                                                                                                                                                   | EXISTING RAIL GANTRY                                                                                                                   |  |
|                                                                                                                | U                                                                                                                                                                                                                                                                                                                 |                                                                                                                                        |  |