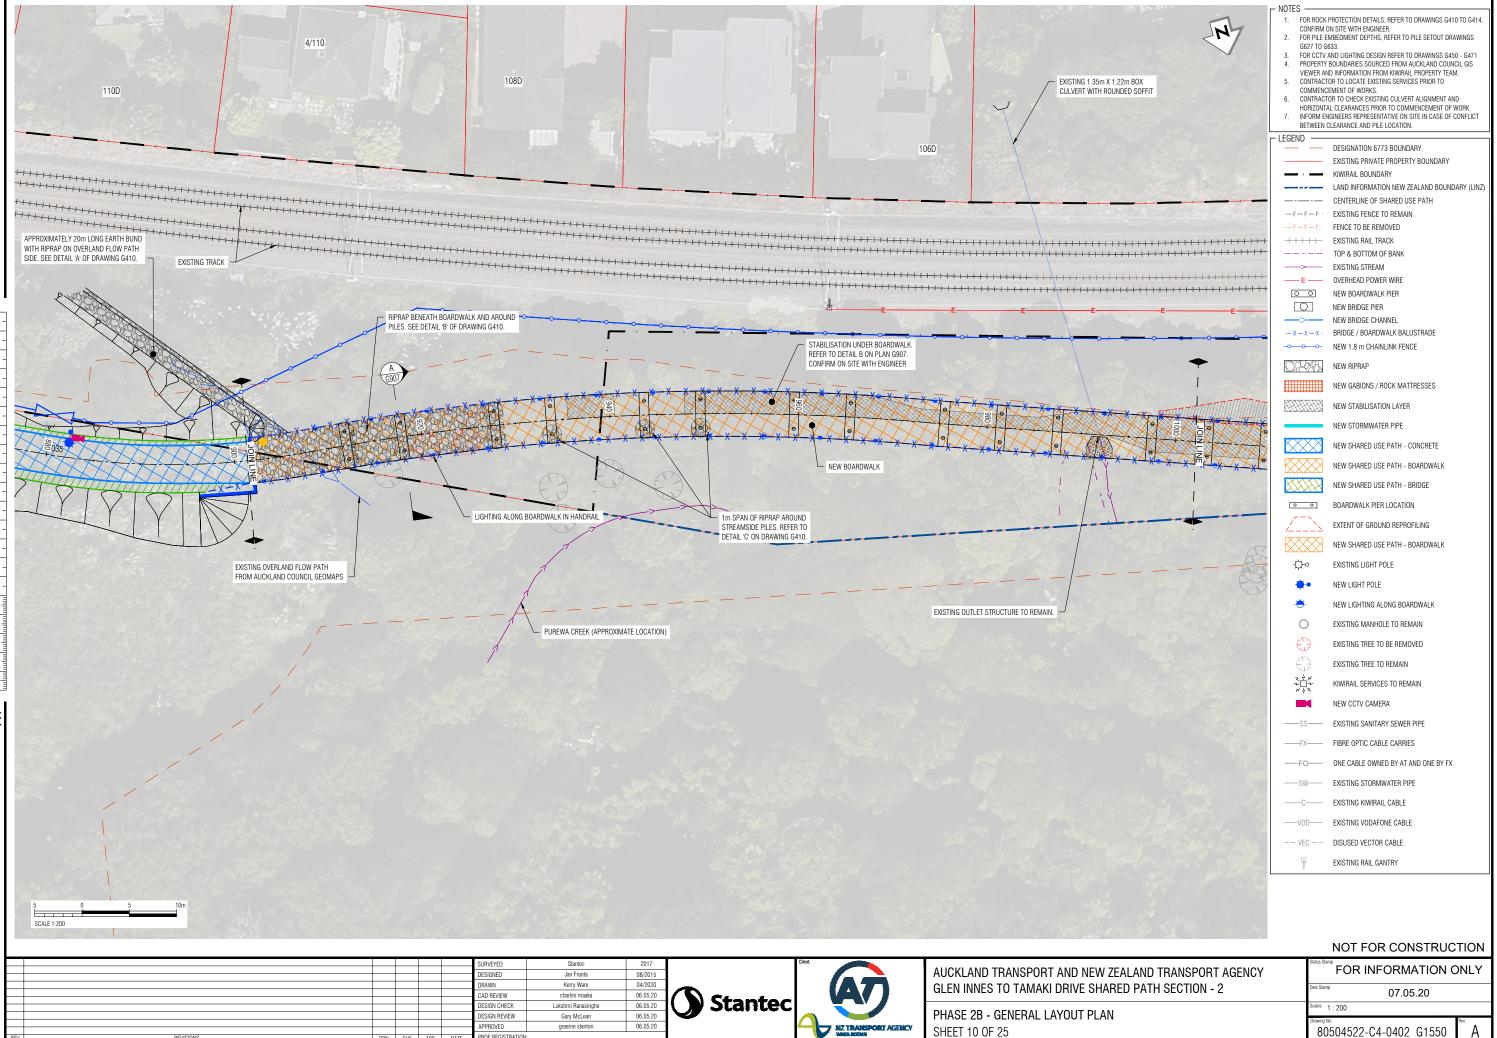

## 80504522-C4-0402 G1550 А

pw:\\asiavpwint05.mwhglobal.com:AP\_Projects\Documents\New Zealand Clients\Auckland Transport\80

PROF REGISTRATIO

COPYRIGH

OR WHICH THEY WERE SUPPLIED. ANY RE-USE IS PRO

| 4                      | - NOTES                                                                                                                                                                                              | PROTECTION DETAILS, REFER TO DRAWINGS G410 TO G414.         |  |  |
|------------------------|------------------------------------------------------------------------------------------------------------------------------------------------------------------------------------------------------|-------------------------------------------------------------|--|--|
| ZN7                    | CONFIRM ON SITE WITH ENGINEER.<br>2. FOR PILE EMBEDMENT DEPTHS, REFER TO PILE SETOUT DRAWINGS                                                                                                        |                                                             |  |  |
|                        | G627 TO G633.<br>3. FOR CCTV AND LIGHTING DESIGN REFER TO DRAWINGS G450 - G471<br>4. DROPERTY ROLINDARIES SOLIDEED ERMA AUGULAND COLUMPIL CIS                                                        |                                                             |  |  |
|                        | <ol> <li>PROPERTY BOUNDARIES SOURCED FROM AUCKLAND COUNCIL GIS<br/>VIEWER AND INFORMATION FROM KIWIRAIL PROPERTY TEAM.</li> <li>CONTRACTOR TO LOCATE EVISITING SERVICES PRIOR TO</li> </ol>          |                                                             |  |  |
|                        | CONTRACTOR TO LOCATE EXISTING SERVICES PRIOR TO<br>COMMENCEMENT OF WORKS.     CONTRACTOR TO CHECK EXISTING CULVERT ALIGNMENT AND                                                                     |                                                             |  |  |
|                        | <ol> <li>CONTRACTOR TO CHECK EXISTING COLVERT ALIGNMENT AND<br/>HORIZONTAL CLEARANCES PRIOR TO COMMENCEMENT OF WORK.</li> <li>INFORM ENGINEERS REPRESENTATIVE ON SITE IN CASE OF CONFLICT</li> </ol> |                                                             |  |  |
|                        | BETWEEN                                                                                                                                                                                              | CLEARANCE AND PILE LOCATION.                                |  |  |
|                        | - LEGEND                                                                                                                                                                                             | DESIGNATION 6773 BOUNDARY                                   |  |  |
| 1                      |                                                                                                                                                                                                      | EXISTING PRIVATE PROPERTY BOUNDARY<br>KIWIRAIL BOUNDARY     |  |  |
|                        |                                                                                                                                                                                                      | LAND INFORMATION NEW ZEALAND BOUNDARY (LINZ)                |  |  |
| 3 51 3 m               |                                                                                                                                                                                                      | CENTERLINE OF SHARED USE PATH<br>EXISTING FENCE TO REMAIN   |  |  |
|                        |                                                                                                                                                                                                      | FENCE TO BE REMOVED                                         |  |  |
|                        |                                                                                                                                                                                                      | EXISTING RAIL TRACK                                         |  |  |
| <del>┝┼╋┥┝╅╋╹╸╹╹</del> |                                                                                                                                                                                                      | TOP & BOTTOM OF BANK<br>EXISTING STREAM                     |  |  |
|                        | — Е —                                                                                                                                                                                                | OVERHEAD POWER WIRE                                         |  |  |
| <del>╷╷╷╷╷╷╷╷╷╷╷</del> | o<br>م                                                                                                                                                                                               | NEW BOARDWALK PIER<br>NEW BRIDGE PIER                       |  |  |
| E_                     |                                                                                                                                                                                                      | NEW BRIDGE CHANNEL                                          |  |  |
|                        | ·-x-x-x ·                                                                                                                                                                                            | BRIDGE / BOARDWALK BALUSTRADE<br>NEW 1.8 m CHAINI INK FENCE |  |  |
|                        |                                                                                                                                                                                                      |                                                             |  |  |
| ×.                     |                                                                                                                                                                                                      | NEW RIPRAP                                                  |  |  |
| 12 6 2 2 2             |                                                                                                                                                                                                      | NEW GABIONS / ROCK MATTRESSES                               |  |  |
|                        |                                                                                                                                                                                                      | NEW STABILISATION LAYER                                     |  |  |
|                        |                                                                                                                                                                                                      | NEW STORMWATER PIPE                                         |  |  |
|                        |                                                                                                                                                                                                      | NEW SHARED USE PATH - CONCRETE                              |  |  |
| X - X - X - X - X      |                                                                                                                                                                                                      | NEW SHARED USE PATH - BOARDWALK                             |  |  |
|                        |                                                                                                                                                                                                      | NEW SHARED USE PATH - BRIDGE                                |  |  |
|                        | 0 0                                                                                                                                                                                                  | BOARDWALK PIER LOCATION                                     |  |  |
| ~ ~ ~ ~ ~ ~            |                                                                                                                                                                                                      | EXTENT OF GROUND REPROFILING                                |  |  |
|                        | $\boxtimes$                                                                                                                                                                                          | NEW SHARED USE PATH - BOARDWALK                             |  |  |
|                        | ф°                                                                                                                                                                                                   | EXISTING LIGHT POLE                                         |  |  |
|                        |                                                                                                                                                                                                      | NEW LIGHT POLE                                              |  |  |
| State -                | *                                                                                                                                                                                                    | NEW LIGHTING ALONG BOARDWALK                                |  |  |
| and the state          | 0                                                                                                                                                                                                    | EXISTING MANHOLE TO REMAIN                                  |  |  |
| 12-                    | G                                                                                                                                                                                                    | EXISTING TREE TO BE REMOVED                                 |  |  |
| :- 1. 2 Mart           | $(\mathbf{G})$                                                                                                                                                                                       | EXISTING TREE TO REMAIN                                     |  |  |
|                        | 2 t N<br>2□2                                                                                                                                                                                         | KIWIRAIL SERVICES TO REMAIN                                 |  |  |
| and and                |                                                                                                                                                                                                      | NEW CCTV CAMERA                                             |  |  |
| 11                     | SS                                                                                                                                                                                                   | EXISTING SANITARY SEWER PIPE                                |  |  |
|                        | FX                                                                                                                                                                                                   | FIBRE OPTIC CABLE CARRIES                                   |  |  |
| Yor and                | —FO                                                                                                                                                                                                  | ONE CABLE OWNED BY AT AND ONE BY FX                         |  |  |
|                        |                                                                                                                                                                                                      | EXISTING STORMWATER PIPE                                    |  |  |
| and the                |                                                                                                                                                                                                      | EXISTING KIWIRAIL CABLE                                     |  |  |
| Sec. Sec.              |                                                                                                                                                                                                      | EXISTING VODAFONE CABLE                                     |  |  |
| and the state          |                                                                                                                                                                                                      | DISUSED VECTOR CABLE                                        |  |  |
| Hursd                  |                                                                                                                                                                                                      |                                                             |  |  |
|                        | Ψ                                                                                                                                                                                                    | EXISTING RAIL GANTRY                                        |  |  |
|                        |                                                                                                                                                                                                      |                                                             |  |  |
| 12                     |                                                                                                                                                                                                      |                                                             |  |  |
| and the state          |                                                                                                                                                                                                      |                                                             |  |  |
|                        | <u>_</u>                                                                                                                                                                                             | NOT FOR CONSTRUCTION                                        |  |  |
| PORT AGENCY            | Status Sta                                                                                                                                                                                           | FOR INFORMATION ONLY                                        |  |  |
| ION - 2                | Date Stam                                                                                                                                                                                            | q                                                           |  |  |

| PURTAGENUY | Date Stamp 07.05.20                   |      |
|------------|---------------------------------------|------|
| ON - 2     |                                       |      |
|            | Scales 1:200                          |      |
|            | Drawing No.<br>80504522-C4-0402 G1551 | Rev. |

w:\\asiavowint05.mwholobal.com:AP Projects\Documents\New Zealand Clients\Auckland Transport\80504522 - Glen Innes to Tamaki Dr\02\ General\80504522-C4-0402 (

| IOTES                                                                                                           |                                                                                                                                                 |  |  |
|-----------------------------------------------------------------------------------------------------------------|-------------------------------------------------------------------------------------------------------------------------------------------------|--|--|
| 1. FOR ROCK F<br>CONFIRM O                                                                                      | ROTECTION DETAILS, REFER TO DRAWINGS G410 TO G414.<br>N SITE WITH ENGINEER.                                                                     |  |  |
| G627 TO G6                                                                                                      | IBEDMENT DEPTHS, REFER TO PILE SETOUT DRAWINGS<br>33.<br>ND LIGHTING DESIGN REFER TO DRAWINGS G450 - G471                                       |  |  |
| 4. PROPERTY BOUNDARIES SOURCED FROM AUCKLAND COUNCIL GIS<br>VIEWER AND INFORMATION FROM KIWIRAIL PROPERTY TEAM. |                                                                                                                                                 |  |  |
| <ol> <li>CONTRACTOR TO LOCATE EXISTING SERVICES PRIOR TO<br/>COMMENCEMENT OF WORKS.</li> </ol>                  |                                                                                                                                                 |  |  |
| HORIZONTA                                                                                                       | IR TO CHECK EXISTING CULVERT ALIGNMENT AND<br>L CLEARANCES PRIOR TO COMMENCEMENT OF WORK.<br>GINEERS REPRESENTATIVE ON SITE IN CASE OF CONFLICT |  |  |
| BETWEEN C                                                                                                       | LEARANCE AND PILE LOCATION.                                                                                                                     |  |  |
| EGEND                                                                                                           | DESIGNATION 6773 BOUNDARY                                                                                                                       |  |  |
|                                                                                                                 | EXISTING PRIVATE PROPERTY BOUNDARY<br>KIWIRAIL BOUNDARY                                                                                         |  |  |
|                                                                                                                 | LAND INFORMATION NEW ZEALAND BOUNDARY (LINZ                                                                                                     |  |  |
|                                                                                                                 | CENTERLINE OF SHARED USE PATH                                                                                                                   |  |  |
|                                                                                                                 | EXISTING FENCE TO REMAIN<br>FENCE TO BE REMOVED                                                                                                 |  |  |
|                                                                                                                 | EXISTING RAIL TRACK                                                                                                                             |  |  |
|                                                                                                                 | TOP & BOTTOM OF BANK                                                                                                                            |  |  |
| —><br>—E                                                                                                        | EXISTING STREAM<br>OVERHEAD POWER WIRE                                                                                                          |  |  |
|                                                                                                                 | NEW BOARDWALK PIER                                                                                                                              |  |  |
|                                                                                                                 | NEW BRIDGE PIER                                                                                                                                 |  |  |
|                                                                                                                 | NEW BRIDGE CHANNEL<br>BRIDGE / BOARDWALK BALUSTRADE                                                                                             |  |  |
|                                                                                                                 | NEW 1.8 m CHAINLINK FENCE                                                                                                                       |  |  |
| 09935                                                                                                           | NEW RIPRAP                                                                                                                                      |  |  |
|                                                                                                                 | NEW GABIONS / ROCK MATTRESSES                                                                                                                   |  |  |
| <u>ATTATA</u>                                                                                                   | NEW STABILISATION LAYER                                                                                                                         |  |  |
|                                                                                                                 | NEW STORMWATER PIPE                                                                                                                             |  |  |
|                                                                                                                 | NEW SHARED USE PATH - CONCRETE                                                                                                                  |  |  |
|                                                                                                                 | NEW SHARED USE PATH - BOARDWALK                                                                                                                 |  |  |
|                                                                                                                 | NEW SHARED USE PATH - BRIDGE                                                                                                                    |  |  |
| <u> </u>                                                                                                        | BOARDWALK PIER LOCATION                                                                                                                         |  |  |
|                                                                                                                 | EXTENT OF GROUND REPROFILING                                                                                                                    |  |  |
|                                                                                                                 | NEW SHARED USE PATH - BOARDWALK                                                                                                                 |  |  |
| ф.                                                                                                              | EXISTING LIGHT POLE                                                                                                                             |  |  |
| ***                                                                                                             | NEW LIGHT POLE                                                                                                                                  |  |  |
| <b>•</b>                                                                                                        | NEW LIGHTING ALONG BOARDWALK                                                                                                                    |  |  |
|                                                                                                                 | EXISTING TREE TO BE REMOVED                                                                                                                     |  |  |
|                                                                                                                 | EXISTING TREE TO REMAIN                                                                                                                         |  |  |
| 2 K 4                                                                                                           | KIWIRAIL SERVICES TO REMAIN                                                                                                                     |  |  |
|                                                                                                                 | NEW CCTV CAMERA                                                                                                                                 |  |  |
|                                                                                                                 | EXISTING SANITARY SEWER PIPE                                                                                                                    |  |  |
| FX                                                                                                              | FIBRE OPTIC CABLE CARRIES                                                                                                                       |  |  |
| —_FO                                                                                                            | ONE CABLE OWNED BY AT AND ONE BY FX                                                                                                             |  |  |
| SW                                                                                                              | EXISTING STORMWATER PIPE                                                                                                                        |  |  |
| C                                                                                                               | EXISTING KIWIRAIL CABLE                                                                                                                         |  |  |
|                                                                                                                 | EXISTING VODAFONE CABLE                                                                                                                         |  |  |
| VEC                                                                                                             | DISUSED VECTOR CABLE                                                                                                                            |  |  |
| H                                                                                                               | EXISTING RAIL GANTRY                                                                                                                            |  |  |
|                                                                                                                 |                                                                                                                                                 |  |  |