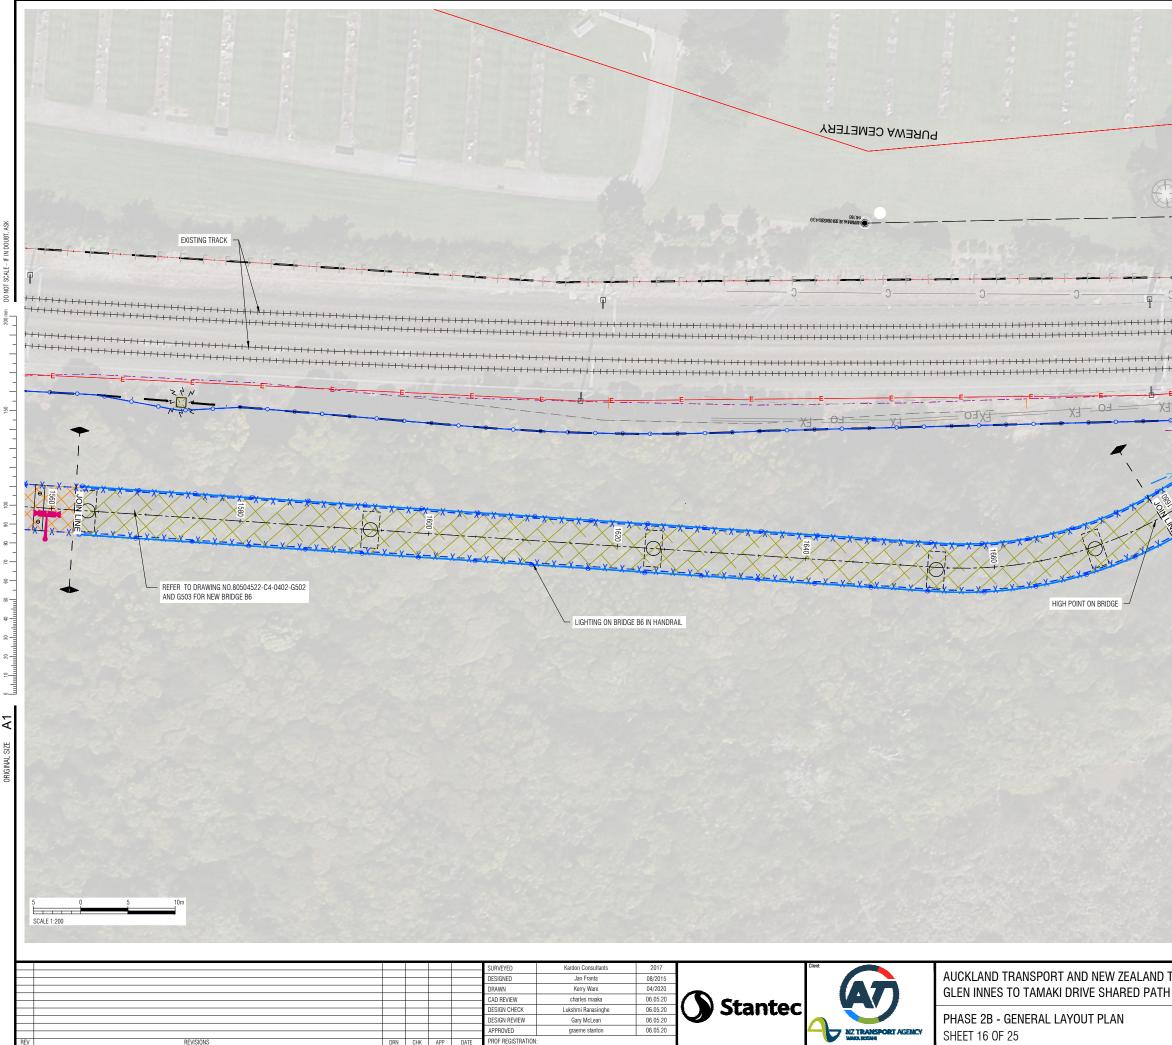

|

|                                       | NOT FOR CONSTRUCTION                 |  |  |
|---------------------------------------|--------------------------------------|--|--|
| ID TRANSPORT AGENCY<br>TH SECTION - 2 | Status Stamp<br>FOR INFORMATION ONLY |  |  |
|                                       | Date Stamp 07.05.20                  |  |  |
|                                       | Scales 1:200                         |  |  |
|                                       | Drawing No. 80504522-C4-0402_G1555 A |  |  |

pw:\\asiavpwint05.mwhglobal.com:AP\_Projects\Documents\New Zealand Clients\Auckland Transport\80504522 - Glen Innes to Tamaki Dr\02\\_General\80504522-C4-0402\_G1555



COPYRIGHT © THESE DRAWINGS SHALL ONLY BE USED FOR THE PURPOSE FOR WHICH THEY WERE SUPPLIED. ANY RE-USE IS PROHIBITED AND NO PART OF THIS DOCUMENT MAY BE REPRODUCED OR DISTRIBUTED WITHOUT THE WRITTEN PERM

|                                         | NOTEO