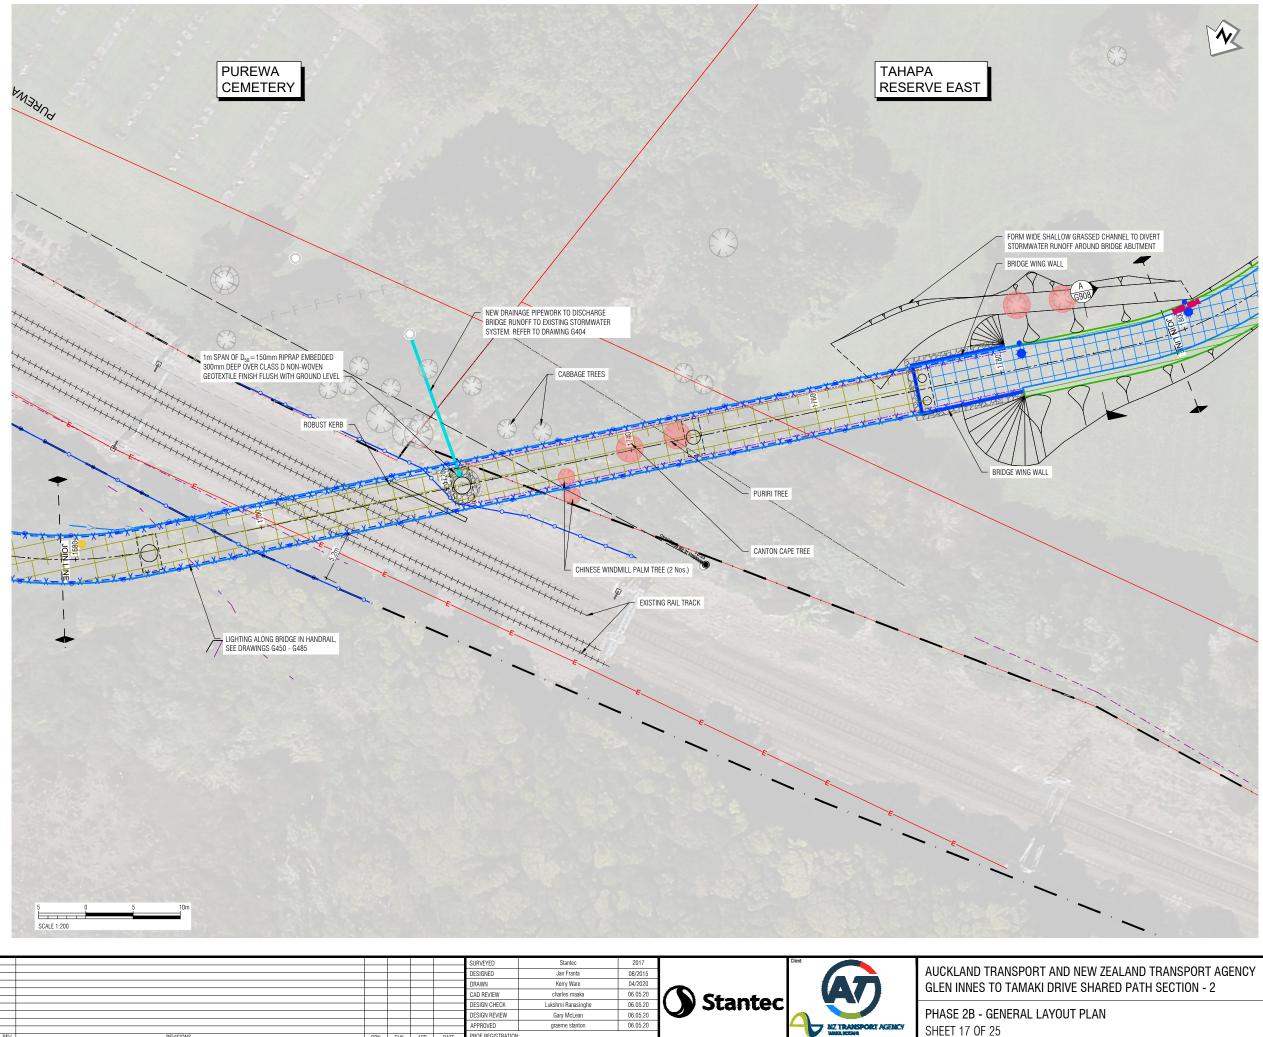

APPROVED

graeme stanton

SHEET 9 OF 9

| NZ                                                                                                             | CONFIRM                                                                                                                                                                                                                                                                                                           | PROTECTION DETAILS, REFER TO DRAWINGS G410 TO G414.<br>IN SITE WITH ENGINEER.<br>MEEDMENT DEPTHS, REFER TO PILE SETOUT DRAWINGS<br>63. |  |
|----------------------------------------------------------------------------------------------------------------|-------------------------------------------------------------------------------------------------------------------------------------------------------------------------------------------------------------------------------------------------------------------------------------------------------------------|----------------------------------------------------------------------------------------------------------------------------------------|--|
|                                                                                                                | GOR CCTV AND LIGHTING DESIGN REFER TO DRAWINGS G450 - G471     PROPERTY BOUNDARIES SOURCED FROM AUCKLAND COUNCIL GIS     VIEWER AND INFORMATION FROM KIWIRAL PROPERTY TEAM.     CONTRACTOR TO LOCATE EXISTING SERVICES PRIOR TO     COMMENCEMENT OF WORKS.     CONTRACTOR TO CHECK EXISTING CULVERT ALIGNMENT AND |                                                                                                                                        |  |
|                                                                                                                | HORIZONT<br>7. INFORM EN<br>BETWEEN                                                                                                                                                                                                                                                                               | AL CLEARANCES PRIOR TO COMMENCEMENT OF WORK.<br>IGINEERS REPRESENTATIVE ON SITE IN CASE OF CONFLICT<br>CLEARANCE AND PILE LOCATION.    |  |
|                                                                                                                | - LEGEND                                                                                                                                                                                                                                                                                                          | DESIGNATION 6773 BOUNDARY<br>EXISTING PRIVATE PROPERTY BOUNDARY                                                                        |  |
| 1 18 5                                                                                                         | <u> </u>                                                                                                                                                                                                                                                                                                          | KIWIRAIL BOUNDARY                                                                                                                      |  |
|                                                                                                                |                                                                                                                                                                                                                                                                                                                   | LAND INFORMATION NEW ZEALAND BOUNDARY (LINZ)                                                                                           |  |
|                                                                                                                |                                                                                                                                                                                                                                                                                                                   | CENTERLINE OF SHARED USE PATH<br>EXISTING FENCE TO REMAIN                                                                              |  |
|                                                                                                                | -F - F - F - F                                                                                                                                                                                                                                                                                                    |                                                                                                                                        |  |
|                                                                                                                |                                                                                                                                                                                                                                                                                                                   | EXISTING RAIL TRACK<br>TOP & BOTTOM OF BANK                                                                                            |  |
| +++++++++++++++++++++++++++++++++++++++                                                                        | >                                                                                                                                                                                                                                                                                                                 | EXISTING STREAM                                                                                                                        |  |
| +++++++++++++++++++++++++++++++++++++++                                                                        | — E —                                                                                                                                                                                                                                                                                                             | OVERHEAD POWER WIRE                                                                                                                    |  |
| +++++++++++++++++++++++++++++++++++++++                                                                        |                                                                                                                                                                                                                                                                                                                   | NEW BOARDWALK PIER<br>NEW BRIDGE PIER                                                                                                  |  |
|                                                                                                                | <u> </u>                                                                                                                                                                                                                                                                                                          | NEW BRIDGE CHANNEL                                                                                                                     |  |
| and the second                                                                                                 |                                                                                                                                                                                                                                                                                                                   | BRIDGE / BOARDWALK BALUSTRADE<br>NEW 1.8 m CHAINLINK FENCE                                                                             |  |
| the Ba                                                                                                         | 09241                                                                                                                                                                                                                                                                                                             | NEW RIPRAP                                                                                                                             |  |
| a ser a ser lle a                                                                                              |                                                                                                                                                                                                                                                                                                                   | NEW GABIONS / ROCK MATTRESSES                                                                                                          |  |
| a la constante de la constante |                                                                                                                                                                                                                                                                                                                   | NEW STABILISATION LAYER                                                                                                                |  |
|                                                                                                                |                                                                                                                                                                                                                                                                                                                   | NEW STORMWATER PIPE                                                                                                                    |  |
| A + o o                                                                                                        | $\times\!\!\!\times\!\!\!\times$                                                                                                                                                                                                                                                                                  | NEW SHARED USE PATH - CONCRETE                                                                                                         |  |
|                                                                                                                |                                                                                                                                                                                                                                                                                                                   | NEW SHARED USE PATH - BOARDWALK                                                                                                        |  |
| ALA .                                                                                                          |                                                                                                                                                                                                                                                                                                                   | NEW SHARED USE PATH - BRIDGE                                                                                                           |  |
|                                                                                                                | <u> </u>                                                                                                                                                                                                                                                                                                          | BOARDWALK PIER LOCATION                                                                                                                |  |
|                                                                                                                | <u> </u>                                                                                                                                                                                                                                                                                                          | EXTENT OF GROUND REPROFILING                                                                                                           |  |
|                                                                                                                |                                                                                                                                                                                                                                                                                                                   | NEW SHARED USE PATH - BOARDWALK                                                                                                        |  |
|                                                                                                                | ÷                                                                                                                                                                                                                                                                                                                 | EXISTING LIGHT POLE                                                                                                                    |  |
|                                                                                                                | <b>*</b> •                                                                                                                                                                                                                                                                                                        | NEW LIGHT POLE                                                                                                                         |  |
|                                                                                                                | ۲                                                                                                                                                                                                                                                                                                                 | NEW LIGHTING ALONG BOARDWALK                                                                                                           |  |
|                                                                                                                | 0                                                                                                                                                                                                                                                                                                                 | EXISTING MANHOLE TO REMAIN                                                                                                             |  |
|                                                                                                                |                                                                                                                                                                                                                                                                                                                   | EXISTING TREE TO BE REMOVED                                                                                                            |  |
| and the second                                                                                                 | N 4 <                                                                                                                                                                                                                                                                                                             | EXISTING TREE TO REMAIN                                                                                                                |  |
| and the states                                                                                                 | N 45                                                                                                                                                                                                                                                                                                              | KIWIRAIL SERVICES TO REMAIN                                                                                                            |  |
|                                                                                                                |                                                                                                                                                                                                                                                                                                                   | NEW CCTV CAMERA                                                                                                                        |  |
| Rename .                                                                                                       |                                                                                                                                                                                                                                                                                                                   | EXISTING SANITARY SEWER PIPE                                                                                                           |  |
|                                                                                                                |                                                                                                                                                                                                                                                                                                                   | FIBRE OPTIC CABLE CARRIES                                                                                                              |  |
|                                                                                                                |                                                                                                                                                                                                                                                                                                                   | ONE CABLE OWNED BY AT AND ONE BY FX                                                                                                    |  |
|                                                                                                                |                                                                                                                                                                                                                                                                                                                   | EXISTING STORMWATER PIPE                                                                                                               |  |
|                                                                                                                |                                                                                                                                                                                                                                                                                                                   | EXISTING KIWIRAIL CABLE                                                                                                                |  |
|                                                                                                                |                                                                                                                                                                                                                                                                                                                   | EXISTING VODAFONE CABLE DISUSED VECTOR CABLE                                                                                           |  |
| 1 - 2 - 2 - 2                                                                                                  |                                                                                                                                                                                                                                                                                                                   | EXISTING RAIL GANTRY                                                                                                                   |  |
|                                                                                                                | U                                                                                                                                                                                                                                                                                                                 |                                                                                                                                        |  |