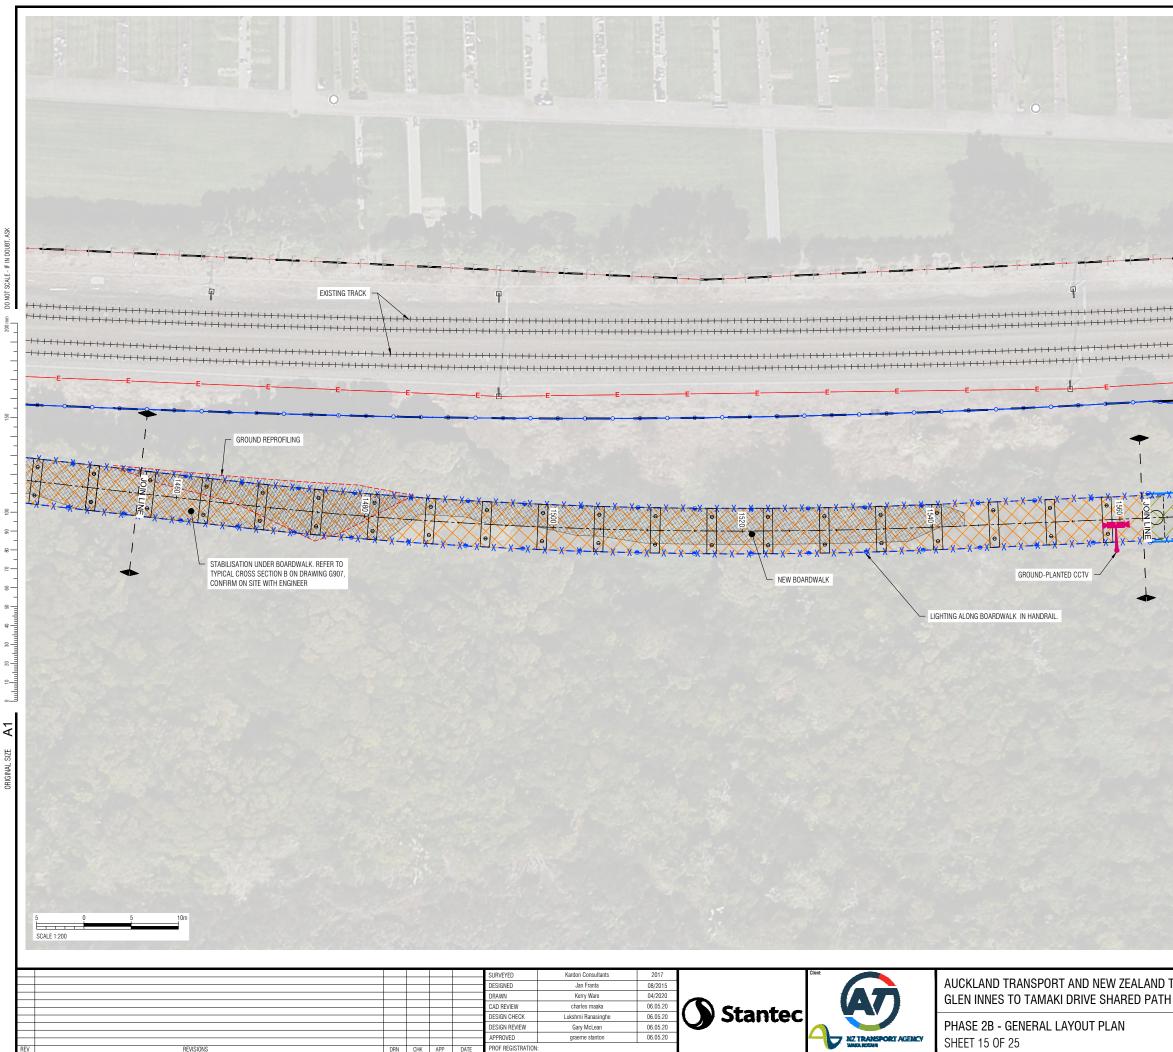

|

|                     | NOT FOR CONSTRUCTION                 |  |  |
|---------------------|--------------------------------------|--|--|
| ID TRANSPORT AGENCY | Status Stamp<br>FOR INFORMATION ONLY |  |  |
| TH SECTION - 2      | Date Stamp 07.05.20                  |  |  |
|                     | Scales 1:200                         |  |  |
|                     | B0504522-C4-0402_G1554 A             |  |  |



<u>1</u>0

| NOTES           1.         FOR ROCK PROTECTION DETAILS, REFER TO DRAWINGS 6410 TO 6414.           CONFIRM ON SITE WITH ENGINEER.         2.           2.         FOR PILE EMBEDMENT DEPTHS, REFER TO PILE SETOUT DRAWINGS 6420 - 6471           3.         FOR CCTV AND LIGHTING DESIGN REFER TO DRAWINGS 6450 - 6471           4.         PROPERTY BOUNDARIES SOURCED FROM AUCKLAND COUNCIL GIS VIEWER AND INFORMATION FROM AUKINAL PROPERTY TEAM.           5.         CONTRACTOR TO LOCATE EXISTING SERVICES PRIOR TO COMMENCEMENT OF WORKS.           6.         CONTRACTOR TO CHECK EXISTING CULVERT ALIGNMENT AND HORIZOTATU CLEARANCES PRIOR TO COMMENCEMENT OF WORK.           7.         INFORM ENGINEERS REPRESENTATIVE ON SITE IN CASE OF CONFLICT BETWEEN CLEARANCE AND PILE LOCATION. |