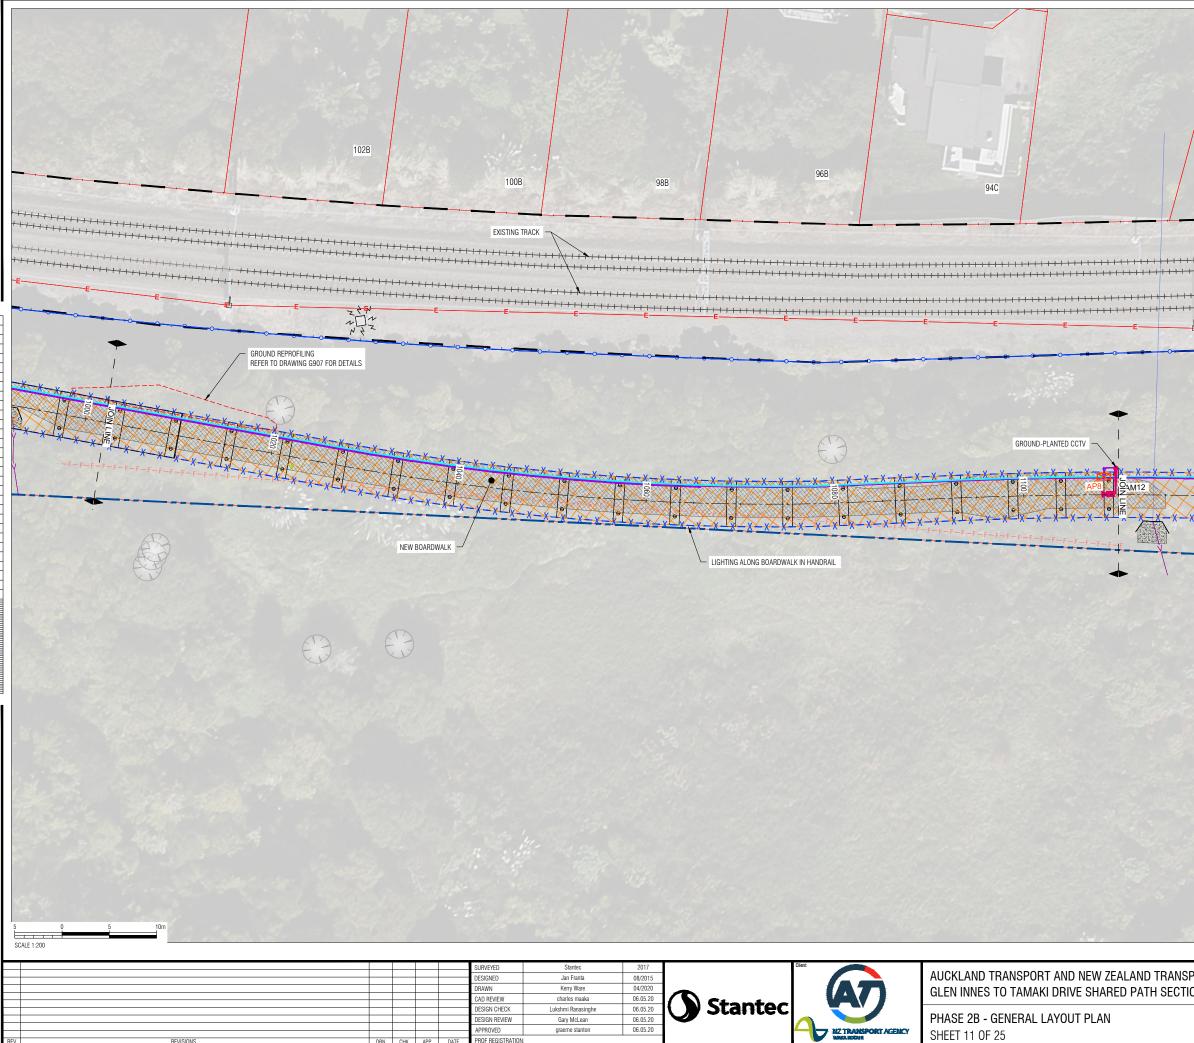

|                    | NOT FOR CONSTRUCTION                  |  |  |
|--------------------|---------------------------------------|--|--|
| D TRANSPORT AGENCY | Status Starop<br>FOR INFORMATION ONLY |  |  |
| TH SECTION - 2     | Date Stamp 07.05.20                   |  |  |
|                    | Scales 1:200                          |  |  |
|                    | Drawing No. 80504522-C4-0402_G1552 A  |  |  |

pw:\asiavpwint05.mwhglobal.com:AP\_Projects\Documents\New Zealand Clients\Auckland Transport\80504522 - Glen Innes to Tamaki Dr\02\\_General\80504522-C4-0402\_G1552

DESIGN REVIEW

APPROVED

PROF REGISTRA

Gary McLean

graeme stanton

06.05.20

06.05.20

SHEET 13 OF 25

|                   | - NOTES                    |                                                                                                                                 |
|-------------------|----------------------------|---------------------------------------------------------------------------------------------------------------------------------|
| N                 | CONFIRM C<br>2. FOR PILE E | PROTECTION DETAILS, REFER TO DRAWINGS G410 TO G414.<br>DN SITE WITH ENGINEER.<br>MBEDMENT DEPTHS, REFER TO PILE SETOUT DRAWINGS |
|                   |                            | 633.<br>AND LIGHTING DESIGN REFER TO DRAWINGS G450 - G471<br>BOUNDARIES SOURCED FROM AUCKLAND COUNCIL GIS                       |
|                   | VIEWER AN<br>5. CONTRACT   | ID INFORMATION FROM KIWIRAIL PROPERTY TEAM.<br>OR TO LOCATE EXISTING SERVICES PRIOR TO                                          |
|                   | <ol><li>CONTRACT</li></ol> | EMENT OF WORKS.<br>OR TO CHECK EXISTING CULVERT ALIGNMENT AND<br>AL CLEARANCES PRIOR TO COMMENCEMENT OF WORK.                   |
|                   |                            | IGINEERS REPRESENTATIVE ON SITE IN CASE OF CONFLICT<br>CLEARANCE AND PILE LOCATION.                                             |
|                   | - LEGEND                   | DESIGNATION 6773 BOUNDARY                                                                                                       |
|                   |                            | EXISTING PRIVATE PROPERTY BOUNDARY                                                                                              |
|                   |                            | KIWIRAIL BOUNDARY<br>LAND INFORMATION NEW ZEALAND BOUNDARY (LINZ)                                                               |
|                   |                            | CENTERLINE OF SHARED USE PATH                                                                                                   |
|                   | $\cdot - F - F - F$        | EXISTING FENCE TO REMAIN                                                                                                        |
|                   | ·                          | FENCE TO BE REMOVED<br>EXISTING RAIL TRACK                                                                                      |
| Carlo Sector      |                            | TOP & BOTTOM OF BANK                                                                                                            |
| F                 | >                          | EXISTING STREAM                                                                                                                 |
|                   | — Е —                      | OVERHEAD POWER WIRE<br>NEW BOARDWALK PIER                                                                                       |
|                   | $\Box$                     | NEW BRIDGE PIER                                                                                                                 |
| ****              | >                          | NEW BRIDGE CHANNEL                                                                                                              |
|                   |                            | BRIDGE / BOARDWALK BALUSTRADE<br>NEW 1.8 m CHAINLINK FENCE                                                                      |
| ******            | CYODFA                     | NEW RIPRAP                                                                                                                      |
| <u></u> ЕЕ_       |                            | NEW GABIONS / ROCK MATTRESSES                                                                                                   |
|                   |                            | NEW STABILISATION LAYER                                                                                                         |
|                   |                            | NEW STORMWATER PIPE                                                                                                             |
|                   |                            | NEW SHARED USE PATH - CONCRETE                                                                                                  |
| •                 |                            | NEW SHARED USE PATH - BOARDWALK                                                                                                 |
| T                 |                            | NEW SHARED USE PATH - BRIDGE                                                                                                    |
| 1                 | 0 0                        | BOARDWALK PIER LOCATION                                                                                                         |
| X = K = K         |                            | EXTENT OF GROUND REPROFILING                                                                                                    |
|                   |                            | NEW SHARED USE PATH - BOARDWALK                                                                                                 |
| X A X X X X       | ф°                         | EXISTING LIGHT POLE                                                                                                             |
|                   | *•                         | NEW LIGHT POLE                                                                                                                  |
|                   | <del>. (</del>             | NEW LIGHTING ALONG BOARDWALK                                                                                                    |
| •                 |                            | EXISTING MANHOLE TO REMAIN                                                                                                      |
|                   | $(\mathbb{C})$             | EXISTING TREE TO BE REMOVED                                                                                                     |
|                   | $\oplus$                   | EXISTING TREE TO REMAIN                                                                                                         |
| Se and the second | 2 t N<br>2 T V<br>N J Z    | KIWIRAIL SERVICES TO REMAIN                                                                                                     |
|                   |                            | NEW CCTV CAMERA                                                                                                                 |
|                   | SS                         | EXISTING SANITARY SEWER PIPE                                                                                                    |
|                   | ———FX———                   | FIBRE OPTIC CABLE CARRIES                                                                                                       |
| ·                 | —_FO                       | ONE CABLE OWNED BY AT AND ONE BY FX                                                                                             |
| 37                | SW                         | EXISTING STORMWATER PIPE                                                                                                        |
| Sale Sale         | C                          | EXISTING KIWIRAIL CABLE                                                                                                         |
|                   | VOD                        | EXISTING VODAFONE CABLE                                                                                                         |
| parts for the     | VEC                        | DISUSED VECTOR CABLE                                                                                                            |
| 35-1              |                            | EXISTING RAIL GANTRY                                                                                                            |
|                   |                            |                                                                                                                                 |
|                   |                            |                                                                                                                                 |
|                   |                            |                                                                                                                                 |