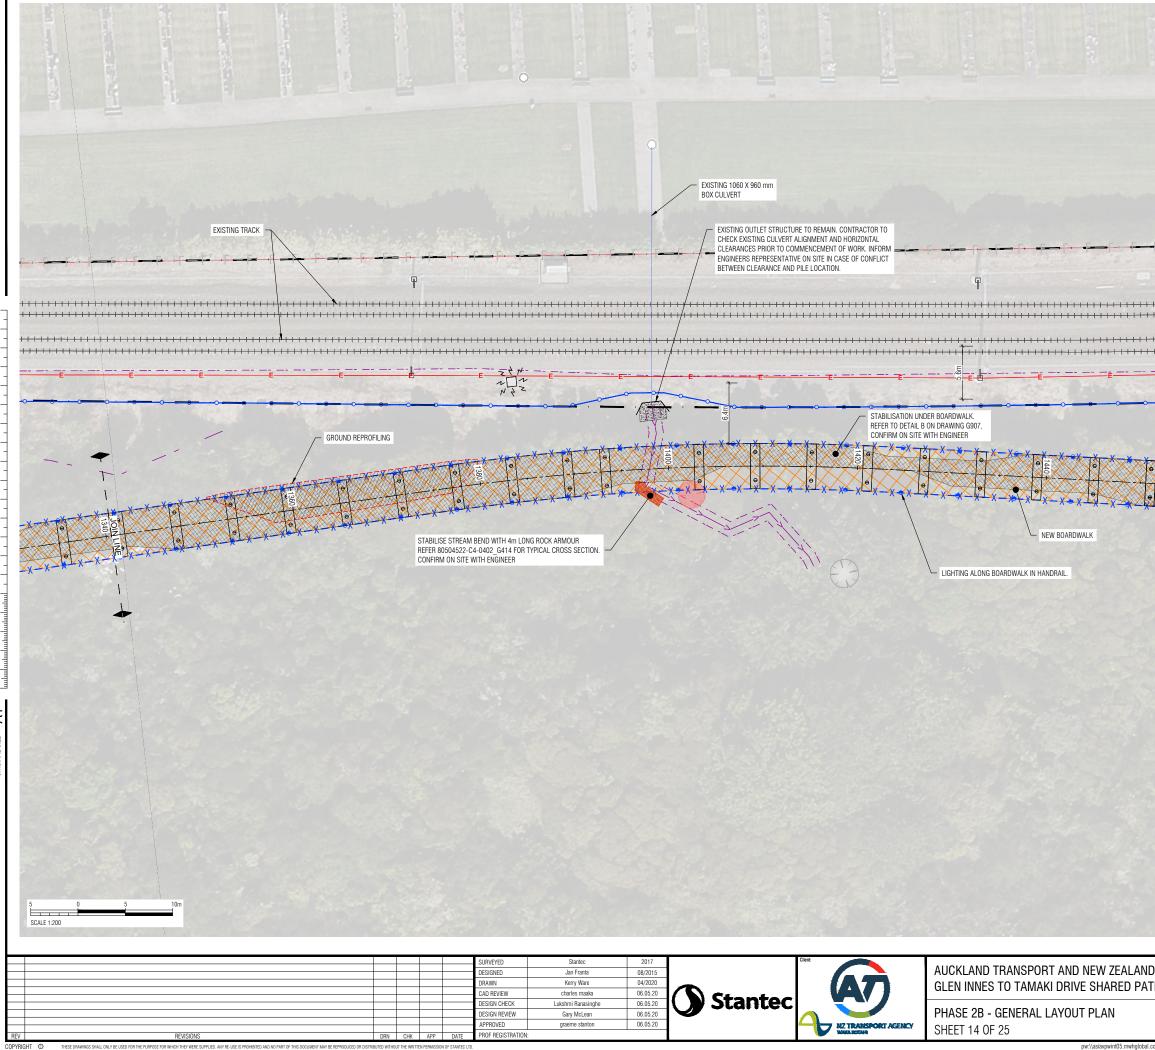

graeme stanton

06.05.20

06.05.20

SHEET 13 OF 25

|                   | - NOTES                    |                                                                                                                                 |
|-------------------|----------------------------|---------------------------------------------------------------------------------------------------------------------------------|
| N                 | CONFIRM C<br>2. FOR PILE E | PROTECTION DETAILS, REFER TO DRAWINGS G410 TO G414.<br>DN SITE WITH ENGINEER.<br>MBEDMENT DEPTHS, REFER TO PILE SETOUT DRAWINGS |
|                   |                            | 633.<br>AND LIGHTING DESIGN REFER TO DRAWINGS G450 - G471<br>BOUNDARIES SOURCED FROM AUCKLAND COUNCIL GIS                       |
|                   | VIEWER AN<br>5. CONTRACT   | ID INFORMATION FROM KIWIRAIL PROPERTY TEAM.<br>OR TO LOCATE EXISTING SERVICES PRIOR TO                                          |
|                   | <ol><li>CONTRACT</li></ol> | EMENT OF WORKS.<br>OR TO CHECK EXISTING CULVERT ALIGNMENT AND<br>AL CLEARANCES PRIOR TO COMMENCEMENT OF WORK.                   |
|                   |                            | IGINEERS REPRESENTATIVE ON SITE IN CASE OF CONFLICT<br>CLEARANCE AND PILE LOCATION.                                             |
|                   | - LEGEND                   | DESIGNATION 6773 BOUNDARY                                                                                                       |
|                   |                            | EXISTING PRIVATE PROPERTY BOUNDARY                                                                                              |
|                   |                            | KIWIRAIL BOUNDARY<br>LAND INFORMATION NEW ZEALAND BOUNDARY (LINZ)                                                               |
|                   |                            | CENTERLINE OF SHARED USE PATH                                                                                                   |
|                   | $\cdot - F - F - F$        | EXISTING FENCE TO REMAIN                                                                                                        |
|                   | ·                          | FENCE TO BE REMOVED<br>EXISTING RAIL TRACK                                                                                      |
| Carlo Sector      |                            | TOP & BOTTOM OF BANK                                                                                                            |
| F                 | >                          | EXISTING STREAM                                                                                                                 |
|                   | — Е —                      | OVERHEAD POWER WIRE<br>NEW BOARDWALK PIER                                                                                       |
|                   | $\Box$                     | NEW BRIDGE PIER                                                                                                                 |
| ****              | >                          | NEW BRIDGE CHANNEL                                                                                                              |
|                   |                            | BRIDGE / BOARDWALK BALUSTRADE<br>NEW 1.8 m CHAINLINK FENCE                                                                      |
| ******            | CYODFA                     | NEW RIPRAP                                                                                                                      |
| <u></u> ЕЕ_       |                            | NEW GABIONS / ROCK MATTRESSES                                                                                                   |
|                   |                            | NEW STABILISATION LAYER                                                                                                         |
|                   |                            | NEW STORMWATER PIPE                                                                                                             |
|                   |                            | NEW SHARED USE PATH - CONCRETE                                                                                                  |
| •                 |                            | NEW SHARED USE PATH - BOARDWALK                                                                                                 |
| T                 |                            | NEW SHARED USE PATH - BRIDGE                                                                                                    |
| 1                 | 0 0                        | BOARDWALK PIER LOCATION                                                                                                         |
| X = K = K         |                            | EXTENT OF GROUND REPROFILING                                                                                                    |
|                   |                            | NEW SHARED USE PATH - BOARDWALK                                                                                                 |
| X A X X X X       | ф°                         | EXISTING LIGHT POLE                                                                                                             |
|                   | *•                         | NEW LIGHT POLE                                                                                                                  |
|                   | <del>. (</del>             | NEW LIGHTING ALONG BOARDWALK                                                                                                    |
| •                 |                            | EXISTING MANHOLE TO REMAIN                                                                                                      |
|                   | $(\mathbb{C})$             | EXISTING TREE TO BE REMOVED                                                                                                     |
|                   | $\oplus$                   | EXISTING TREE TO REMAIN                                                                                                         |
| Se and the second | 2 t N<br>2 T V<br>N J Z    | KIWIRAIL SERVICES TO REMAIN                                                                                                     |
|                   |                            | NEW CCTV CAMERA                                                                                                                 |
|                   | SS                         | EXISTING SANITARY SEWER PIPE                                                                                                    |
|                   | ———FX———                   | FIBRE OPTIC CABLE CARRIES                                                                                                       |
| ·                 | —_FO                       | ONE CABLE OWNED BY AT AND ONE BY FX                                                                                             |
| 37                | SW                         | EXISTING STORMWATER PIPE                                                                                                        |
| Sale Sale         | C                          | EXISTING KIWIRAIL CABLE                                                                                                         |
|                   | VOD                        | EXISTING VODAFONE CABLE                                                                                                         |
| parts for the     | VEC                        | DISUSED VECTOR CABLE                                                                                                            |
| 35-1              |                            | EXISTING RAIL GANTRY                                                                                                            |
|                   |                            |                                                                                                                                 |
|                   |                            |                                                                                                                                 |
|                   |                            |                                                                                                                                 |