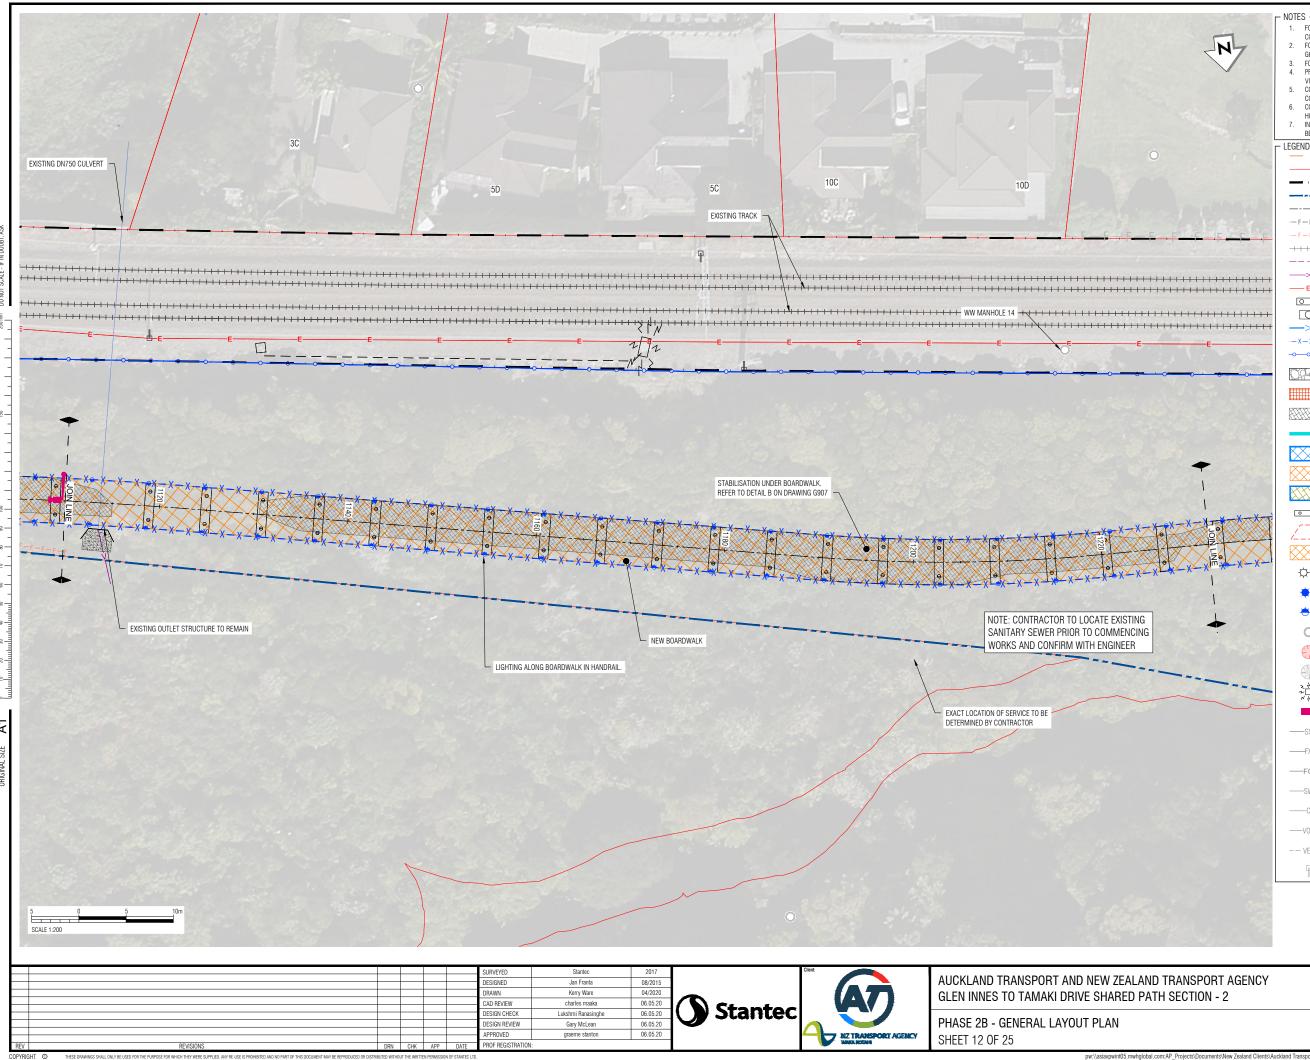

| D TRANSPORT AGENCY |                                    |      |
|--------------------|------------------------------------|------|
| TH SECTION - 2     | Date Stamp 07.05.20                |      |
|                    | Scales 1:200                       |      |
|                    | Drawing No. 80504522-C4-0402_G1553 | Rev. |

NOT FOR CONSTRUCTION

pw:\\asiavpwint05.mwhglobal.com:AP\_Projects\Documents\New Zealand Clients\Auckland Transport\80504522 - Glen Innes to Tamaki Dr\02\\_General\80504522-C4-0402\_G1553

pw:\asiavpwint05.mwhglobal.com:AP\_Projects\Documents\New Zealand Clients\Auckland Transport\80504522 - Glen Innes to Tamaki Dr\02\\_General\80504522-C4-0402\_G1554