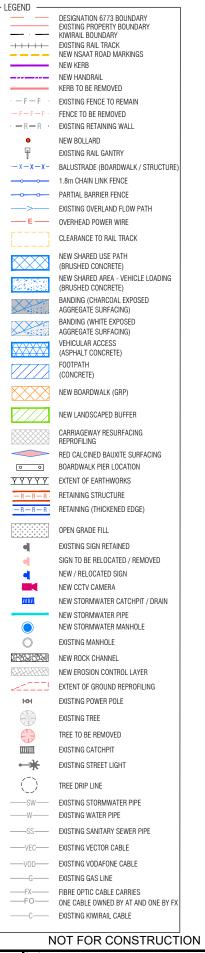

APPROVED

graeme stanton

SHEET 9 OF 9

| NZ                                                                                                             | CONFIRM                                                                                                                                                                                                                                                                                                           | PROTECTION DETAILS, REFER TO DRAWINGS G410 TO G414.<br>IN SITE WITH ENGINEER.<br>MEEDMENT DEPTHS, REFER TO PILE SETOUT DRAWINGS<br>63. |  |
|----------------------------------------------------------------------------------------------------------------|-------------------------------------------------------------------------------------------------------------------------------------------------------------------------------------------------------------------------------------------------------------------------------------------------------------------|----------------------------------------------------------------------------------------------------------------------------------------|--|
|                                                                                                                | GOR CCTV AND LIGHTING DESIGN REFER TO DRAWINGS G450 - G471     PROPERTY BOUNDARIES SOURCED FROM AUCKLAND COUNCIL GIS     VIEWER AND INFORMATION FROM KIWIRAL PROPERTY TEAM.     CONTRACTOR TO LOCATE EXISTING SERVICES PRIOR TO     COMMENCEMENT OF WORKS.     CONTRACTOR TO CHECK EXISTING CULVERT ALIGNMENT AND |                                                                                                                                        |  |
|                                                                                                                | HORIZONT<br>7. INFORM EN<br>BETWEEN                                                                                                                                                                                                                                                                               | AL CLEARANCES PRIOR TO COMMENCEMENT OF WORK.<br>IGINEERS REPRESENTATIVE ON SITE IN CASE OF CONFLICT<br>CLEARANCE AND PILE LOCATION.    |  |
|                                                                                                                | - LEGEND                                                                                                                                                                                                                                                                                                          | DESIGNATION 6773 BOUNDARY<br>EXISTING PRIVATE PROPERTY BOUNDARY                                                                        |  |
| 1 18 5                                                                                                         | <u> </u>                                                                                                                                                                                                                                                                                                          | KIWIRAIL BOUNDARY                                                                                                                      |  |
|                                                                                                                |                                                                                                                                                                                                                                                                                                                   | LAND INFORMATION NEW ZEALAND BOUNDARY (LINZ)                                                                                           |  |
|                                                                                                                |                                                                                                                                                                                                                                                                                                                   | CENTERLINE OF SHARED USE PATH<br>EXISTING FENCE TO REMAIN                                                                              |  |
|                                                                                                                | -F - F - F - F                                                                                                                                                                                                                                                                                                    |                                                                                                                                        |  |
|                                                                                                                |                                                                                                                                                                                                                                                                                                                   | EXISTING RAIL TRACK<br>TOP & BOTTOM OF BANK                                                                                            |  |
| +++++++++++++++++++++++++++++++++++++++                                                                        | >                                                                                                                                                                                                                                                                                                                 | EXISTING STREAM                                                                                                                        |  |
| +++++++++++++++++++++++++++++++++++++++                                                                        | — E —                                                                                                                                                                                                                                                                                                             | OVERHEAD POWER WIRE                                                                                                                    |  |
| +++++++++++++++++++++++++++++++++++++++                                                                        |                                                                                                                                                                                                                                                                                                                   | NEW BOARDWALK PIER<br>NEW BRIDGE PIER                                                                                                  |  |
|                                                                                                                | <u> </u>                                                                                                                                                                                                                                                                                                          | NEW BRIDGE CHANNEL                                                                                                                     |  |
| and the second                                                                                                 |                                                                                                                                                                                                                                                                                                                   | BRIDGE / BOARDWALK BALUSTRADE<br>NEW 1.8 m CHAINLINK FENCE                                                                             |  |
| the Ba                                                                                                         | 09241                                                                                                                                                                                                                                                                                                             | NEW RIPRAP                                                                                                                             |  |
| a ser a ser lle a                                                                                              |                                                                                                                                                                                                                                                                                                                   | NEW GABIONS / ROCK MATTRESSES                                                                                                          |  |
| a la constante de la constante |                                                                                                                                                                                                                                                                                                                   | NEW STABILISATION LAYER                                                                                                                |  |
|                                                                                                                |                                                                                                                                                                                                                                                                                                                   | NEW STORMWATER PIPE                                                                                                                    |  |
| A + o o                                                                                                        | $\times\!\!\!\times\!\!\!\times$                                                                                                                                                                                                                                                                                  | NEW SHARED USE PATH - CONCRETE                                                                                                         |  |
|                                                                                                                |                                                                                                                                                                                                                                                                                                                   | NEW SHARED USE PATH - BOARDWALK                                                                                                        |  |
| ALA .                                                                                                          |                                                                                                                                                                                                                                                                                                                   | NEW SHARED USE PATH - BRIDGE                                                                                                           |  |
|                                                                                                                | <u> </u>                                                                                                                                                                                                                                                                                                          | BOARDWALK PIER LOCATION                                                                                                                |  |
|                                                                                                                | <u> </u>                                                                                                                                                                                                                                                                                                          | EXTENT OF GROUND REPROFILING                                                                                                           |  |
|                                                                                                                |                                                                                                                                                                                                                                                                                                                   | NEW SHARED USE PATH - BOARDWALK                                                                                                        |  |
|                                                                                                                | ÷                                                                                                                                                                                                                                                                                                                 | EXISTING LIGHT POLE                                                                                                                    |  |
|                                                                                                                | <b>*</b> •                                                                                                                                                                                                                                                                                                        | NEW LIGHT POLE                                                                                                                         |  |
|                                                                                                                | ۲                                                                                                                                                                                                                                                                                                                 | NEW LIGHTING ALONG BOARDWALK                                                                                                           |  |
|                                                                                                                | 0                                                                                                                                                                                                                                                                                                                 | EXISTING MANHOLE TO REMAIN                                                                                                             |  |
|                                                                                                                |                                                                                                                                                                                                                                                                                                                   | EXISTING TREE TO BE REMOVED                                                                                                            |  |
| and the second                                                                                                 | N 4 <                                                                                                                                                                                                                                                                                                             | EXISTING TREE TO REMAIN                                                                                                                |  |
| and the states                                                                                                 | N 45                                                                                                                                                                                                                                                                                                              | KIWIRAIL SERVICES TO REMAIN                                                                                                            |  |
|                                                                                                                |                                                                                                                                                                                                                                                                                                                   | NEW CCTV CAMERA                                                                                                                        |  |
| Rename .                                                                                                       |                                                                                                                                                                                                                                                                                                                   | EXISTING SANITARY SEWER PIPE                                                                                                           |  |
|                                                                                                                |                                                                                                                                                                                                                                                                                                                   | FIBRE OPTIC CABLE CARRIES                                                                                                              |  |
|                                                                                                                |                                                                                                                                                                                                                                                                                                                   | ONE CABLE OWNED BY AT AND ONE BY FX                                                                                                    |  |
|                                                                                                                |                                                                                                                                                                                                                                                                                                                   | EXISTING STORMWATER PIPE                                                                                                               |  |
|                                                                                                                |                                                                                                                                                                                                                                                                                                                   | EXISTING KIWIRAIL CABLE                                                                                                                |  |
|                                                                                                                |                                                                                                                                                                                                                                                                                                                   | EXISTING VODAFONE CABLE DISUSED VECTOR CABLE                                                                                           |  |
| 1 - 2 - 2 - 2                                                                                                  |                                                                                                                                                                                                                                                                                                                   | EXISTING RAIL GANTRY                                                                                                                   |  |
|                                                                                                                | U                                                                                                                                                                                                                                                                                                                 |                                                                                                                                        |  |