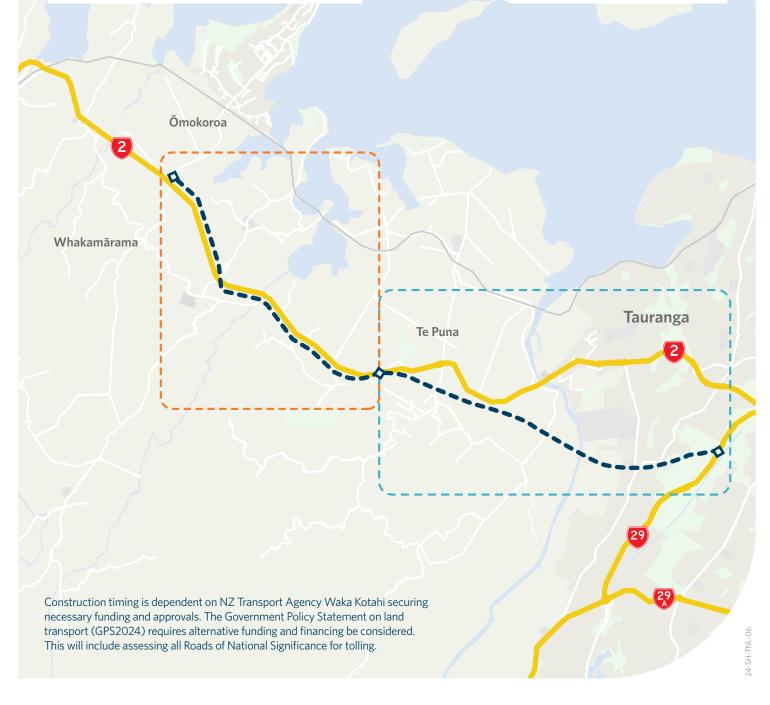

## **Takitimu North Link Stage 2** (Te Puna to Ōmokoroa)

A new 7.7km state highway between Te Puna (near Loop Road) and Ōmokoroa, tying into the existing SH2 south of the Waipapa Stream bridge. This is an extension of Stage 1 of the project (currently in construction between Tauranga and Te Puna).

Once the designation process is complete the project will move into pre-implementation (consenting, detailed design and property acquisition) and then construction.

Existing state highway
New state highway
Stage 1
Stage 2
This map is for illustrative purposes only.