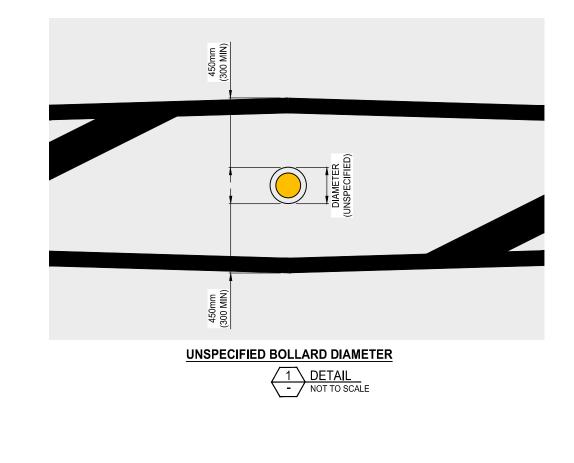

## GENERAL NOTE

- 1. FOR SHARED PATH CENTRE LINE MA SHOWN IN GREY - CYCLE + PEDES - CONSIDER DOU MAY BE HIGH AND P
- 2. FOR CYCLE ONLY P CENTRE LINE M
- 3. HIGH PERFORMANC
- 4. THE USE OF A BOLL CONTROL DEVICE IS ACCOMPANYING GU
- 5. A MAXIMUM 1.8m GA OTHER PHYSICAL B

PO BOX 22 458, CHRISTCHURCH 8140 03 366 7605 WWW.VIASTRADA.CO.NZ

**CYCLEWAY STANDARD DETAILS** 

ACCESS CONTROL DEVICES

|                                                                                           | - 100mm WIDE REFLE   | CTORIS                                        | ED WHITE C | ONTINUOUS      |              |
|-------------------------------------------------------------------------------------------|----------------------|-----------------------------------------------|------------|----------------|--------------|
| 2                                                                                         | - 100mm WIDE REFLE   |                                               |            |                |              |
|                                                                                           | - 200mm WIDE REFLE   |                                               | ,          |                |              |
| MARKING                                                                                   | - 100mm WIDE REFLE   | DE REFLECTORISED WHITE CONTINUOUS BORDER LINE |            |                |              |
| MARKING 200                                                                               | - 200mm WIDE REFLE   | ECTORISED WHITE BAR                           |            |                |              |
|                                                                                           |                      |                                               |            |                |              |
|                                                                                           |                      |                                               |            |                |              |
|                                                                                           |                      |                                               |            |                |              |
| ES                                                                                        |                      |                                               |            |                |              |
| USE (SUP):                                                                                |                      |                                               |            |                |              |
|                                                                                           | R 1-2) NOT GENERALL  | Y REQU                                        | RED.       |                |              |
| / DRAWINGS C002, C003 AND C004.                                                           |                      |                                               |            |                |              |
| STRIAN SYMBOLS REQUIRED WHERE NECESSARY<br>JBLE SIZE PEDESTRIAN SYMBOL WHERE CYCLE SPEEDS |                      |                                               |            |                |              |
| PEDESTRIANS MAY BE VULNERABLE.                                                            |                      |                                               |            |                |              |
|                                                                                           |                      |                                               |            |                |              |
| PATH:<br>//ARKINGS (WC100R 1-2) GENERALLY APPLIED                                         |                      |                                               |            |                |              |
| MARKINGS (WCTU                                                                            | UR 1-2) GENERALLT AI | PPLIED                                        |            |                |              |
| CE MARKINGS TO BE USED WHERE APPLICABLE                                                   |                      |                                               |            |                |              |
| LARD OR OTHER CONTROL DEVICE FOR A MID-SECTION                                            |                      |                                               |            |                |              |
| S GENERALLY DISCOURAGED. REFER TO THE                                                     |                      |                                               |            |                |              |
| UIDANCE ON ACC                                                                            | ESS CONTROL DEVIC    | ES                                            |            |                |              |
| AP APPLIES BETWEEN ACCESS CONTROL DEVICES AND ANY<br>BARRIER                              |                      |                                               |            |                |              |
|                                                                                           |                      |                                               |            |                |              |
|                                                                                           |                      |                                               |            |                |              |
|                                                                                           |                      |                                               |            |                |              |
|                                                                                           |                      |                                               |            |                |              |
|                                                                                           |                      |                                               |            |                |              |
|                                                                                           |                      |                                               |            |                |              |
|                                                                                           |                      | Drawn:                                        | Date:      | Original Size: | Scale:       |
|                                                                                           |                      | JA                                            | Aug 2020   | A3             | Not to scale |
|                                                                                           |                      | Drawing N                                     | lo.        |                | Rev          |
|                                                                                           |                      | STANDARD-R01                                  |            |                |              |