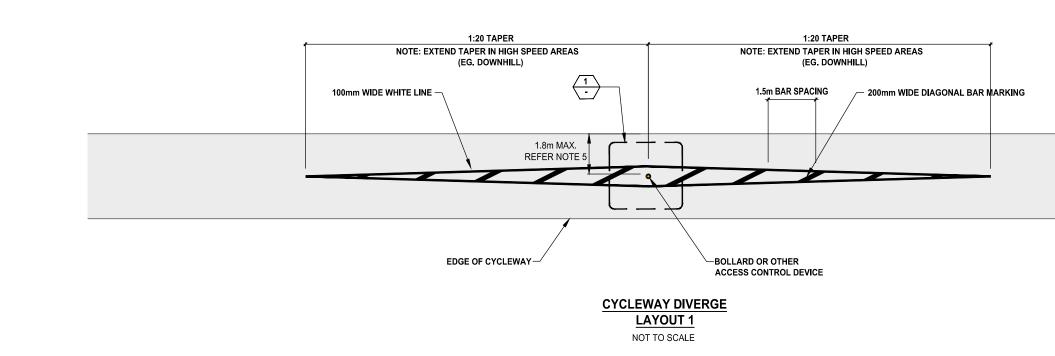

## GENERAL NOTE

- 1. FOR SHARED PATH CENTRE LINE MA SHOWN IN GREY - CYCLE + PEDES - CONSIDER DOU MAY BE HIGH AND P
- 2. FOR CYCLE ONLY P CENTRE LINE M
- 3. HIGH PERFORMANC
- 4. THE USE OF A BOLL CONTROL DEVICE IS ACCOMPANYING GU
- 5. A MAXIMUM 1.8m GA OTHER PHYSICAL B

PO BOX 22 458, CHRISTCHURCH 8140 03 366 7605 WWW.VIASTRADA.CO.NZ

**CYCLEWAY STANDARD DETAILS** 

ACCESS CONTROL DEVICES

|                                                                                           | - 100mm WIDE REFLE   | CTORIS                                        | ED WHITE C | ONTINUOUS      |              |
|-------------------------------------------------------------------------------------------|----------------------|-----------------------------------------------|------------|----------------|--------------|
| 2                                                                                         | - 100mm WIDE REFLE   |                                               |            |                |              |
|                                                                                           | - 200mm WIDE REFLE   |                                               | ,          |                |              |
| MARKING                                                                                   | - 100mm WIDE REFLE   | DE REFLECTORISED WHITE CONTINUOUS BORDER LINE |            |                |              |
| MARKING 200                                                                               | - 200mm WIDE REFLE   | ECTORISED WHITE BAR                           |            |                |              |
|                                                                                           |                      |                                               |            |                |              |
|                                                                                           |                      |                                               |            |                |              |
|                                                                                           |                      |                                               |            |                |              |
| ES                                                                                        |                      |                                               |            |                |              |
| USE (SUP):                                                                                |                      |                                               |            |                |              |
|                                                                                           | R 1-2) NOT GENERALL  | Y REQU                                        | RED.       |                |              |
| / DRAWINGS C002, C003 AND C004.                                                           |                      |                                               |            |                |              |
| STRIAN SYMBOLS REQUIRED WHERE NECESSARY<br>JBLE SIZE PEDESTRIAN SYMBOL WHERE CYCLE SPEEDS |                      |                                               |            |                |              |
| PEDESTRIANS MAY BE VULNERABLE.                                                            |                      |                                               |            |                |              |
|                                                                                           |                      |                                               |            |                |              |
| PATH:<br>//ARKINGS (WC100R 1-2) GENERALLY APPLIED                                         |                      |                                               |            |                |              |
| MARKINGS (WCTU                                                                            | UR 1-2) GENERALLT AI | PPLIED                                        |            |                |              |
| CE MARKINGS TO BE USED WHERE APPLICABLE                                                   |                      |                                               |            |                |              |
| LARD OR OTHER CONTROL DEVICE FOR A MID-SECTION                                            |                      |                                               |            |                |              |
| S GENERALLY DISCOURAGED. REFER TO THE                                                     |                      |                                               |            |                |              |
| UIDANCE ON ACC                                                                            | ESS CONTROL DEVIC    | ES                                            |            |                |              |
| AP APPLIES BETWEEN ACCESS CONTROL DEVICES AND ANY<br>BARRIER                              |                      |                                               |            |                |              |
|                                                                                           |                      |                                               |            |                |              |
|                                                                                           |                      |                                               |            |                |              |
|                                                                                           |                      |                                               |            |                |              |
|                                                                                           |                      |                                               |            |                |              |
|                                                                                           |                      |                                               |            |                |              |
|                                                                                           |                      |                                               |            |                |              |
|                                                                                           |                      | Drawn:                                        | Date:      | Original Size: | Scale:       |
|                                                                                           |                      | JA                                            | Aug 2020   | A3             | Not to scale |
|                                                                                           |                      | Drawing N                                     | lo.        |                | Rev          |
|                                                                                           |                      | STANDARD-R01                                  |            |                |              |