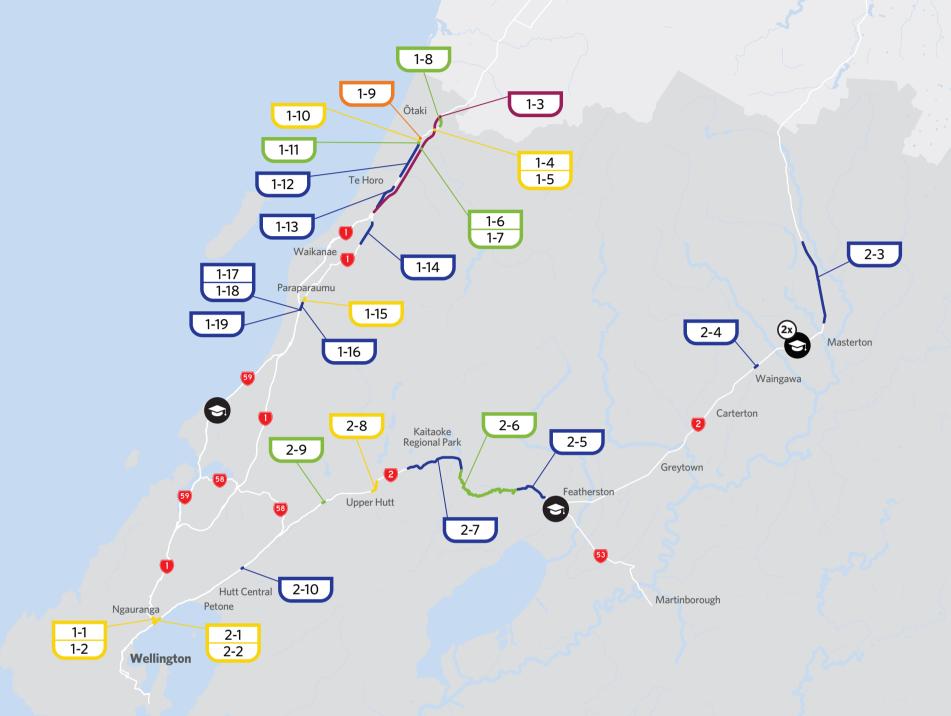

## **Ngā huringa tepenga tere** Proposed speed limits

| State highway | Reference number | Location:<br>Ngāūranga Interchange                                | Existing speed<br>limit (km/h)<br>*Variable | Proposed speed<br>limit (km/h) |
|---------------|------------------|-------------------------------------------------------------------|---------------------------------------------|--------------------------------|
| 1             | 1                | Ngāūranga northbound on-ramp including links<br>Hutt Road to SH1  | 80                                          | 50                             |
|               | 2                | Ngāūranga southbound off-ramp including links<br>SH1 to Hutt Road | 80                                          | 50                             |
| 2             | 1                | Ngāūranga southbound off-ramp including links<br>SH2 to Hutt Road | 80                                          | 50                             |
|               | 2                | Ngāūranga northbound on-ramp including links<br>Hutt Road to SH2  | 80                                          | 50                             |

| State highway | Reference number | Location:<br>State Highway 1                     | Existing speed<br>limit (km/h)<br>*Variable | Proposed speed<br>limit (km/h) |
|---------------|------------------|--------------------------------------------------|---------------------------------------------|--------------------------------|
| 1             | 3                | Peka Peka to Ōtaki expressway                    | N/A                                         | 100                            |
|               | 4                | Ōtaki southbound off-ramp<br>North end of Ōtaki  | N/A                                         | 50                             |
|               | 5                | Ōtaki northbound on-ramp<br>North end of Ōtaki   | N/A                                         | 50                             |
|               | 6                | Ōtaki southbound on-ramp<br>On Ōtaki Gorge Road  | N/A                                         | 60                             |
|               | 7                | Ōtaki northbound off-ramp<br>On Ōtaki Gorge Road | N/A                                         | 60                             |
|               | 8                | Taylors Road to Waitohu Valley Road              | 100                                         | 60                             |
|               | 9                | Mill Road roundabout to Waerenga Road            | 50                                          | 40                             |
|               | 10               | Waerenga Road to Riverbank Road                  | 70                                          | 50                             |
|               | 11               | Riverbank Road to Ōtaki Gorge Road               | 100                                         | 60                             |
|               | 12               | Ōtaki Gorge Road to Te Horo                      | 100                                         | 80                             |
|               | 13               | Te Horo to Te Kowhai Road                        | 100                                         | 80                             |
|               | 14               | Peka Peka to Hemi Street                         | 100                                         | 80                             |
|               | 15               | Ihakara Street to Raumati Road                   | Various                                     | 50                             |
|               | 16               | Raumati Road to SH1                              | 100                                         | 80                             |
|               | 17               | Poplar Avenue southbound on-ramp                 | 100                                         | 80                             |
|               | 18               | Poplar Avenue northbound off-ramp                | 100                                         | 80                             |
|               | 19               | Poplar Avenue interchange                        | 100                                         | 80                             |

| State highway | Reference number | Location:<br>State Highway 2                                                                                                        | Existing speed limit<br>(km/h)<br>*Variable | Proposed speed<br>limit (km/h) |
|---------------|------------------|-------------------------------------------------------------------------------------------------------------------------------------|---------------------------------------------|--------------------------------|
| 2             | 3                | Masterton north<br>Cashmere Oaks Drive to Paierau Road                                                                              | 100                                         | 80                             |
|               | 4                | Carterton variable speed area - removal<br>Removal of intersection speed zone at intersection<br>between SH2 and East Taratahi Road | 100/70*                                     | 80                             |
|               | 5                | Featherston south West of Renall Street to northwest of Renall Street                                                               | 100                                         | 80                             |
|               | 6                | Remutaka Hill<br>Northwest of Renall Street to south of Marchant Road                                                               | 100                                         | 60                             |
|               | 7                | Kaitoke to Te Mārua (Upper Hutt) South of Marchant Road to northeast of Twin Lakes Road                                             | 100                                         | 80                             |
|               | 8                | Brown Owl urban<br>North of Akatarawa Road to west of Mangaroa Hill Road                                                            | 70                                          | 50                             |
|               | 9                | Moonshine Hill Road  East of Moonshine Hill Road to west of  Moonshine Hill Road - northbound only                                  | 100                                         | 60                             |
|               | 10               | Owen Street to Grounsell Crescent In both directions for Owen Street to Grounsell Crescent                                          | 100                                         | 80                             |