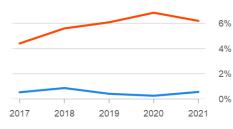

# 2020/21 Thames-Coromandel District Council RCA Report





\$50.2M (99.9%)



Total 2018-21 NLTP Budget (\$M)/

Total Budget Spent (%)



## Road maintenance, operations and renewals



Corridor, environment and drainage Pavement and seal Emergency Other

### Investment management, network and property management



### Funding

Co-invested expenditure and funding



Valuation

### Roading assets



0.3%

## Percentage of network renewed - Rehab - Resurface



### **Road Condition (Sealed Roads)**





February 2022 v3.0.1

**Ride Quality** 

(STE)



# 2020/21 Thames-Coromandel District Council RCA Report







February 2022 v3.0.1