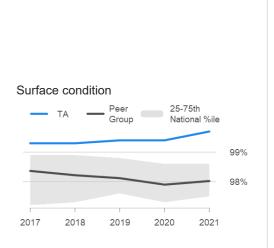

### **Road Condition (Sealed Roads)**

February 2022 v3.0.1

**Ride Quality** 

(STE)