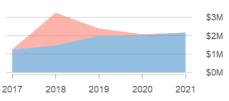

# 2020/21 Thames-Coromandel District Council RCA Report





\$50.2M (99.9%)



Total 2018-21 NLTP Budget (\$M)/

Total Budget Spent (%)



## Road maintenance, operations and renewals



Corridor, environment and drainage Pavement and seal Emergency Other

### Investment management, network and property management



### Funding

Co-invested expenditure and funding



Valuation

### Roading assets



0.3%

## Percentage of network renewed - Rehab - Resurface



### **Road Condition (Sealed Roads)**





February 2022 v3.0.1

**Ride Quality** 

(STE)



# 2020/21 Thames-Coromandel District Council RCA Report







February 2022 v3.0.1