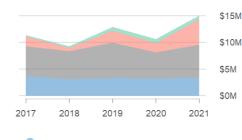

# 2020/21 Thames-Coromandel District Council RCA Report





\$50.2M (99.9%)



Total 2018-21 NLTP Budget (\$M)/

Total Budget Spent (%)



## Road maintenance, operations and renewals



Corridor, environment and drainage Pavement and seal Emergency Other

### Investment management, network and property management



### Funding

Co-invested expenditure and funding



Valuation

### Roading assets



0.3%

## Percentage of network renewed - Rehab - Resurface



### **Road Condition (Sealed Roads)**





February 2022 v3.0.1

**Ride Quality** 

(STE)



# 2020/21 Thames-Coromandel District Council RCA Report







February 2022 v3.0.1