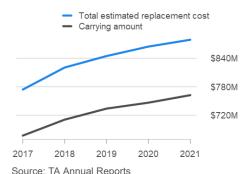

# 2020/21 Thames-Coromandel District Council RCA Report





\$50.2M (99.9%)



Total 2018-21 NLTP Budget (\$M)/

Total Budget Spent (%)



## Road maintenance, operations and renewals



Corridor, environment and drainage Pavement and seal Emergency Other

### Investment management, network and property management



### Funding

Co-invested expenditure and funding



Valuation

### Roading assets



0.3%

## Percentage of network renewed - Rehab - Resurface



### **Road Condition (Sealed Roads)**





February 2022 v3.0.1

**Ride Quality** 

(STE)



# 2020/21 Thames-Coromandel District Council RCA Report







February 2022 v3.0.1