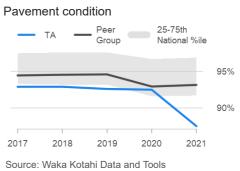

### **Road Condition (Sealed Roads)**

February 2022 v3.0.1

**Ride Quality** 

(STE)