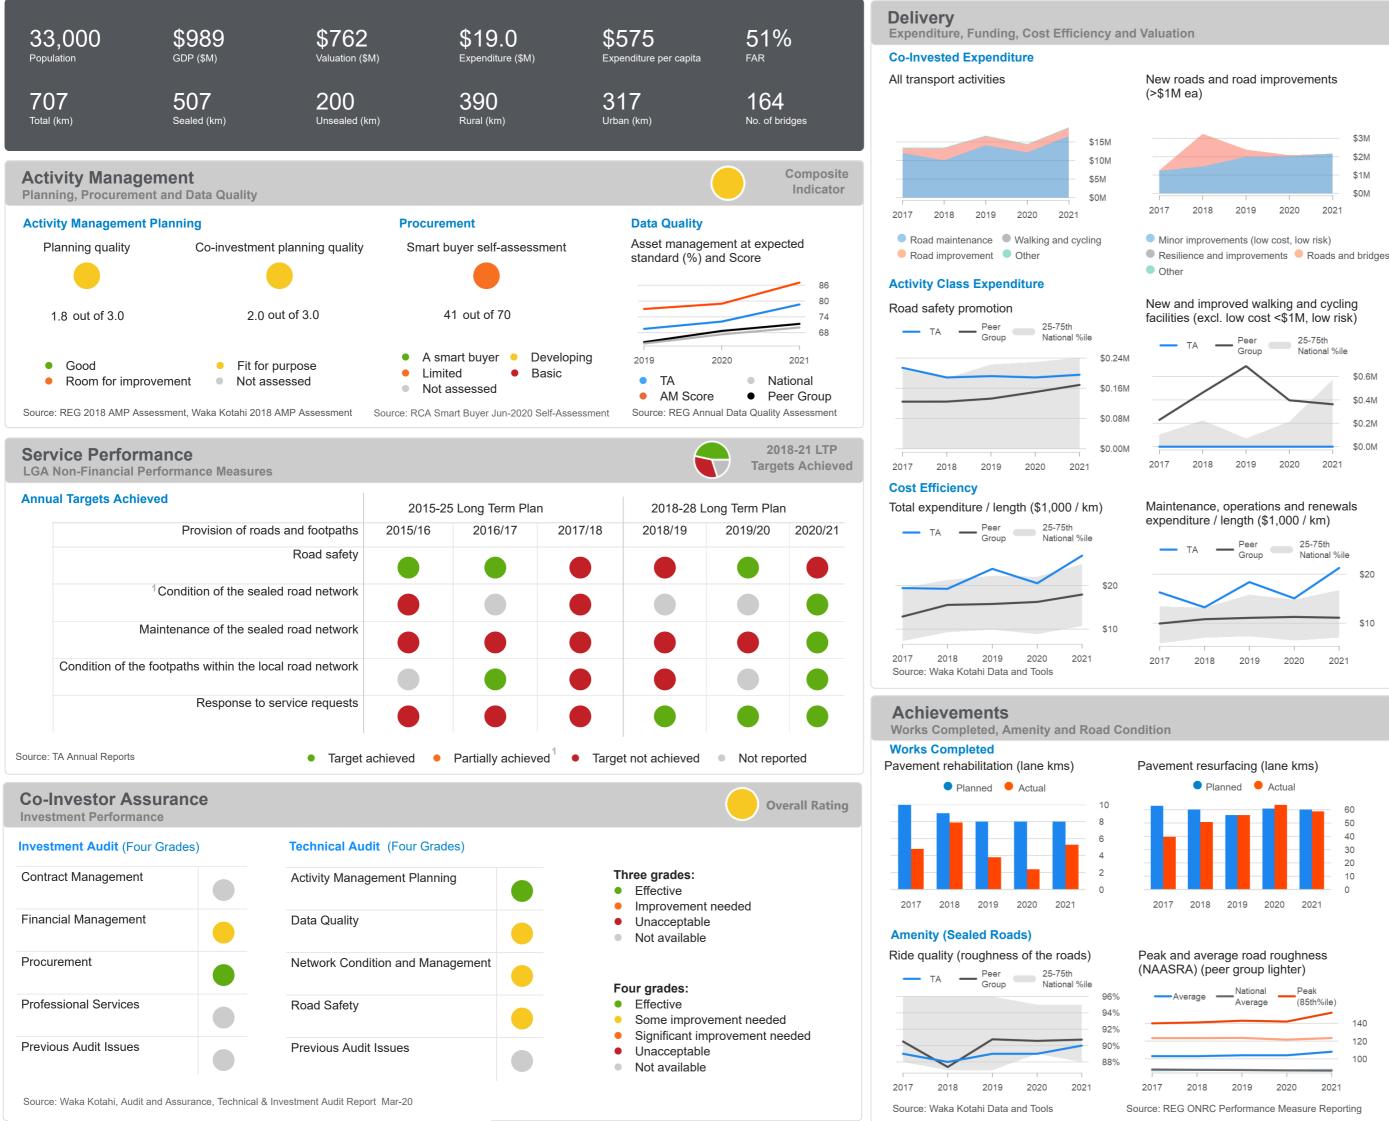

# 2020/21 Thames-Coromandel District Council RCA Report





\$50.2M (99.9%)



Total 2018-21 NLTP Budget (\$M)/

Total Budget Spent (%)



## Road maintenance, operations and renewals



Corridor, environment and drainage Pavement and seal Emergency Other

### Investment management, network and property management



### Funding

Co-invested expenditure and funding



Valuation

### Roading assets



0.3%

## Percentage of network renewed - Rehab - Resurface



### **Road Condition (Sealed Roads)**





February 2022 v3.0.1

**Ride Quality** 

(STE)



# 2020/21 Thames-Coromandel District Council RCA Report







February 2022 v3.0.1