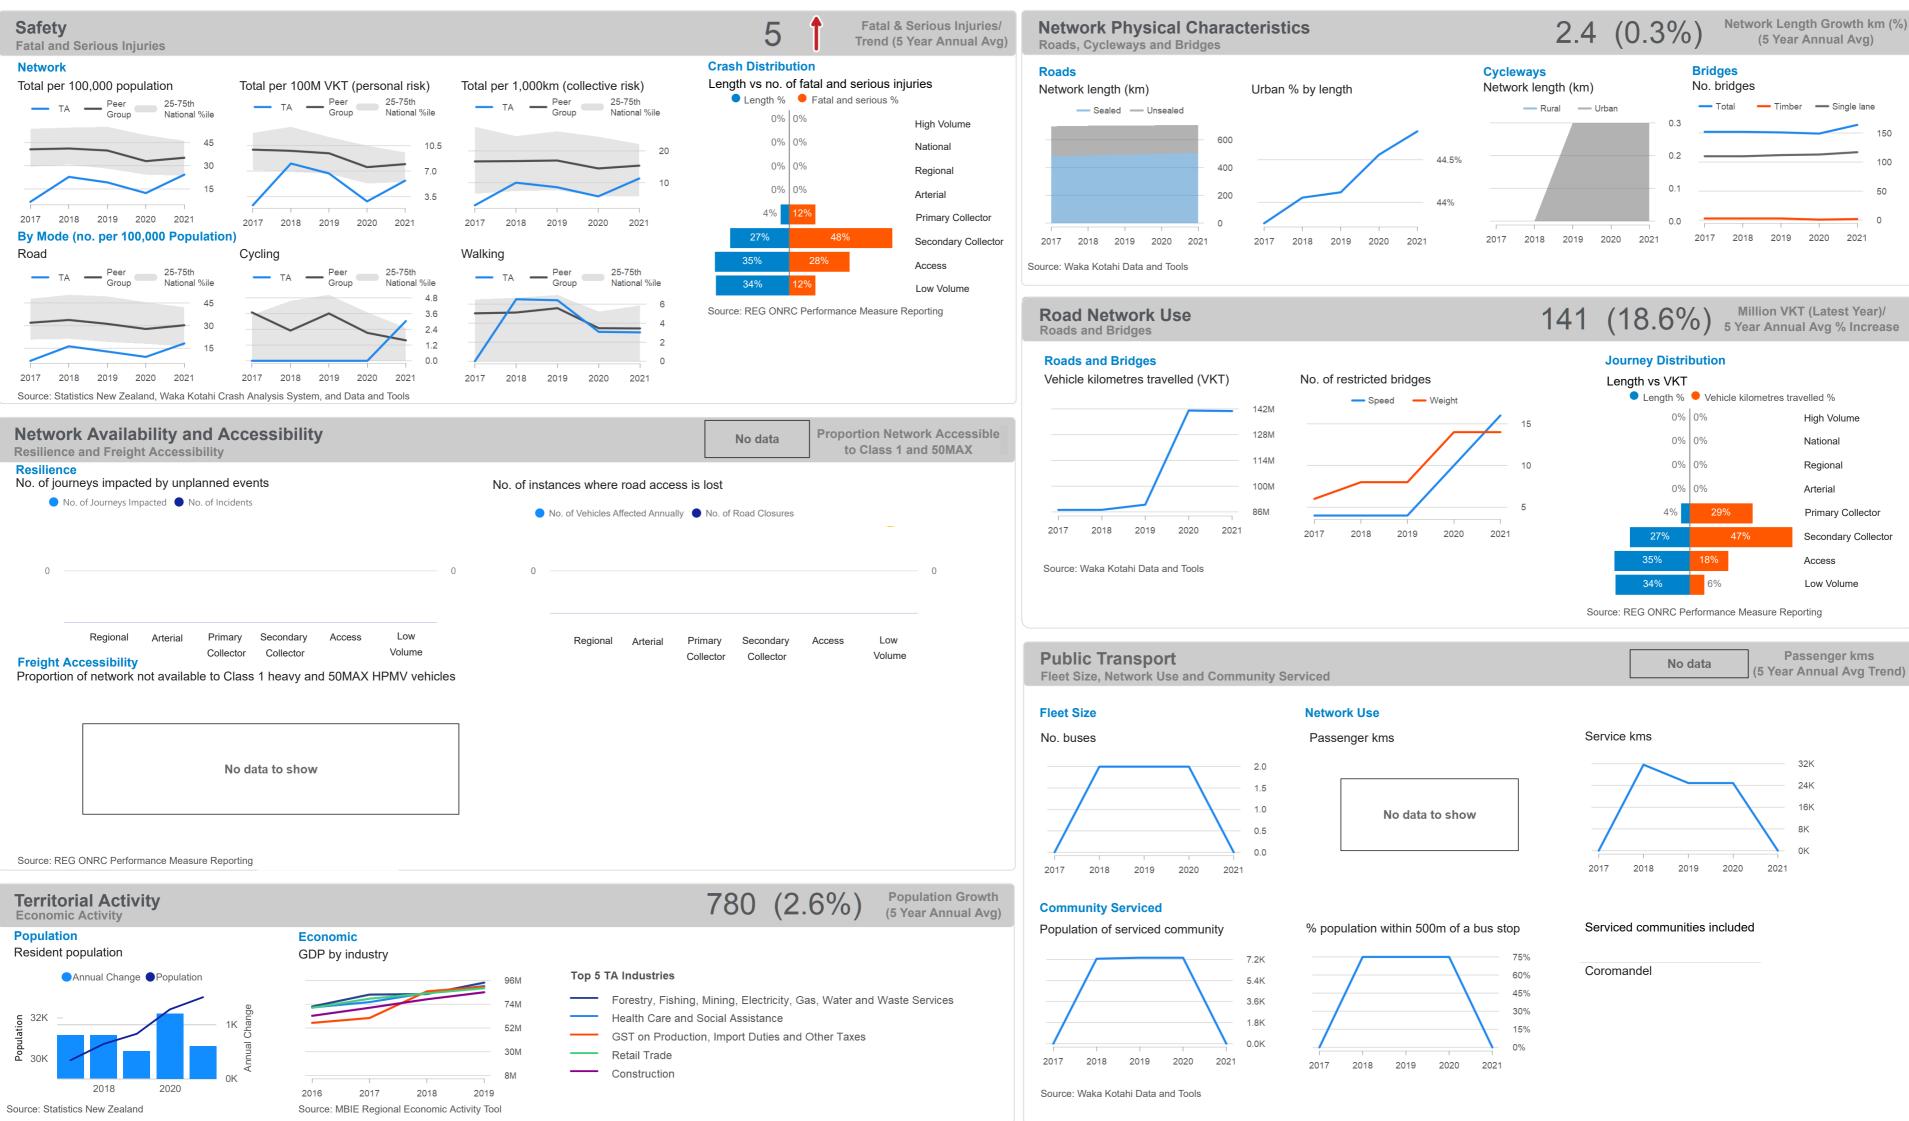

# 2020/21 Thames-Coromandel District Council RCA Report

\$50.2M (99.9%)

Total 2018-21 NLTP Budget (\$M)/

Total Budget Spent (%)

## Road maintenance, operations and renewals

Corridor, environment and drainage Pavement and seal Emergency Other

### Investment management, network and property management

### Funding

Co-invested expenditure and funding

Valuation

### Roading assets

0.3%

## Percentage of network renewed - Rehab - Resurface

# 2020/21 Thames-Coromandel District Council RCA Report

February 2022 v3.0.1