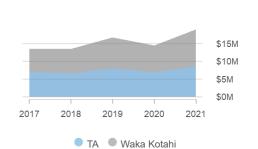

# 2020/21 Thames-Coromandel District Council RCA Report





\$50.2M (99.9%)



Total 2018-21 NLTP Budget (\$M)/

Total Budget Spent (%)



## Road maintenance, operations and renewals



Corridor, environment and drainage Pavement and seal Emergency Other

### Investment management, network and property management



### Funding

Co-invested expenditure and funding



Valuation

### Roading assets



0.3%

## Percentage of network renewed - Rehab - Resurface



### **Road Condition (Sealed Roads)**





February 2022 v3.0.1

**Ride Quality** 

(STE)



# 2020/21 Thames-Coromandel District Council RCA Report







February 2022 v3.0.1