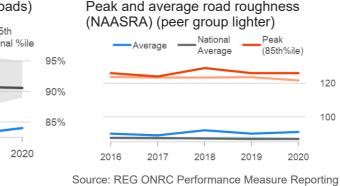

## **Road Condition (Sealed Roads)**

Pavement condition

## Surface condition

-0.8%

Ride Quality

(STE)