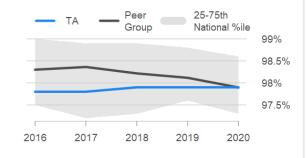

# 2019/20 Whangarei District Council RCA Report





\$124.7M (62.7%)



Total 2018-21 NLTP Budget (\$M)/

**Total Budget Spent (%)** 

2020

2020





### Maintenance, operations and renewals expenditure / length (\$1,000 / km)





Pavement and seal Emergency

Other

## Investment management, network and property management



## Funding Road maintenance, operations and

## Co-invested expenditure and funding



## Valuation

Roading assets









Pavement resurfacing (lane kms) Planned Actual 2016 2017 2018 2019 2020





## **Road Condition (Sealed Roads)**

Pavement condition



## Surface condition

-0.8%



Ride Quality

(STE)

## REG EFFICIENCY

# 2019/20 Whangarei District Council RCA Report