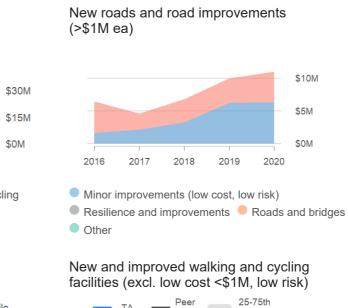

# 2019/20 Whangarei District Council RCA Report





\$124.7M (62.7%)



Total 2018-21 NLTP Budget (\$M)/

**Total Budget Spent (%)** 

2020

2020





### Maintenance, operations and renewals expenditure / length (\$1,000 / km)





Pavement and seal Emergency

Other

## Investment management, network and property management



## Funding Road maintenance, operations and

## Co-invested expenditure and funding



## Valuation

Roading assets









Pavement resurfacing (lane kms) Planned Actual 2016 2017 2018 2019 2020





## **Road Condition (Sealed Roads)**

Pavement condition



## Surface condition

-0.8%



Ride Quality

(STE)

## REG EFFICIENCY

# 2019/20 Whangarei District Council RCA Report