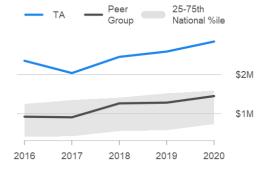

# 2019/20 Whangarei District Council RCA Report





\$124.7M (62.7%)



Total 2018-21 NLTP Budget (\$M)/

**Total Budget Spent (%)** 

2020

2020





### Maintenance, operations and renewals expenditure / length (\$1,000 / km)





Pavement and seal Emergency

Other

## Investment management, network and property management



## Funding Road maintenance, operations and

## Co-invested expenditure and funding



## Valuation

Roading assets









Pavement resurfacing (lane kms) Planned Actual 2016 2017 2018 2019 2020





## **Road Condition (Sealed Roads)**

Pavement condition



## Surface condition

-0.8%



Ride Quality

(STE)

## REG EFFICIENCY

# 2019/20 Whangarei District Council RCA Report