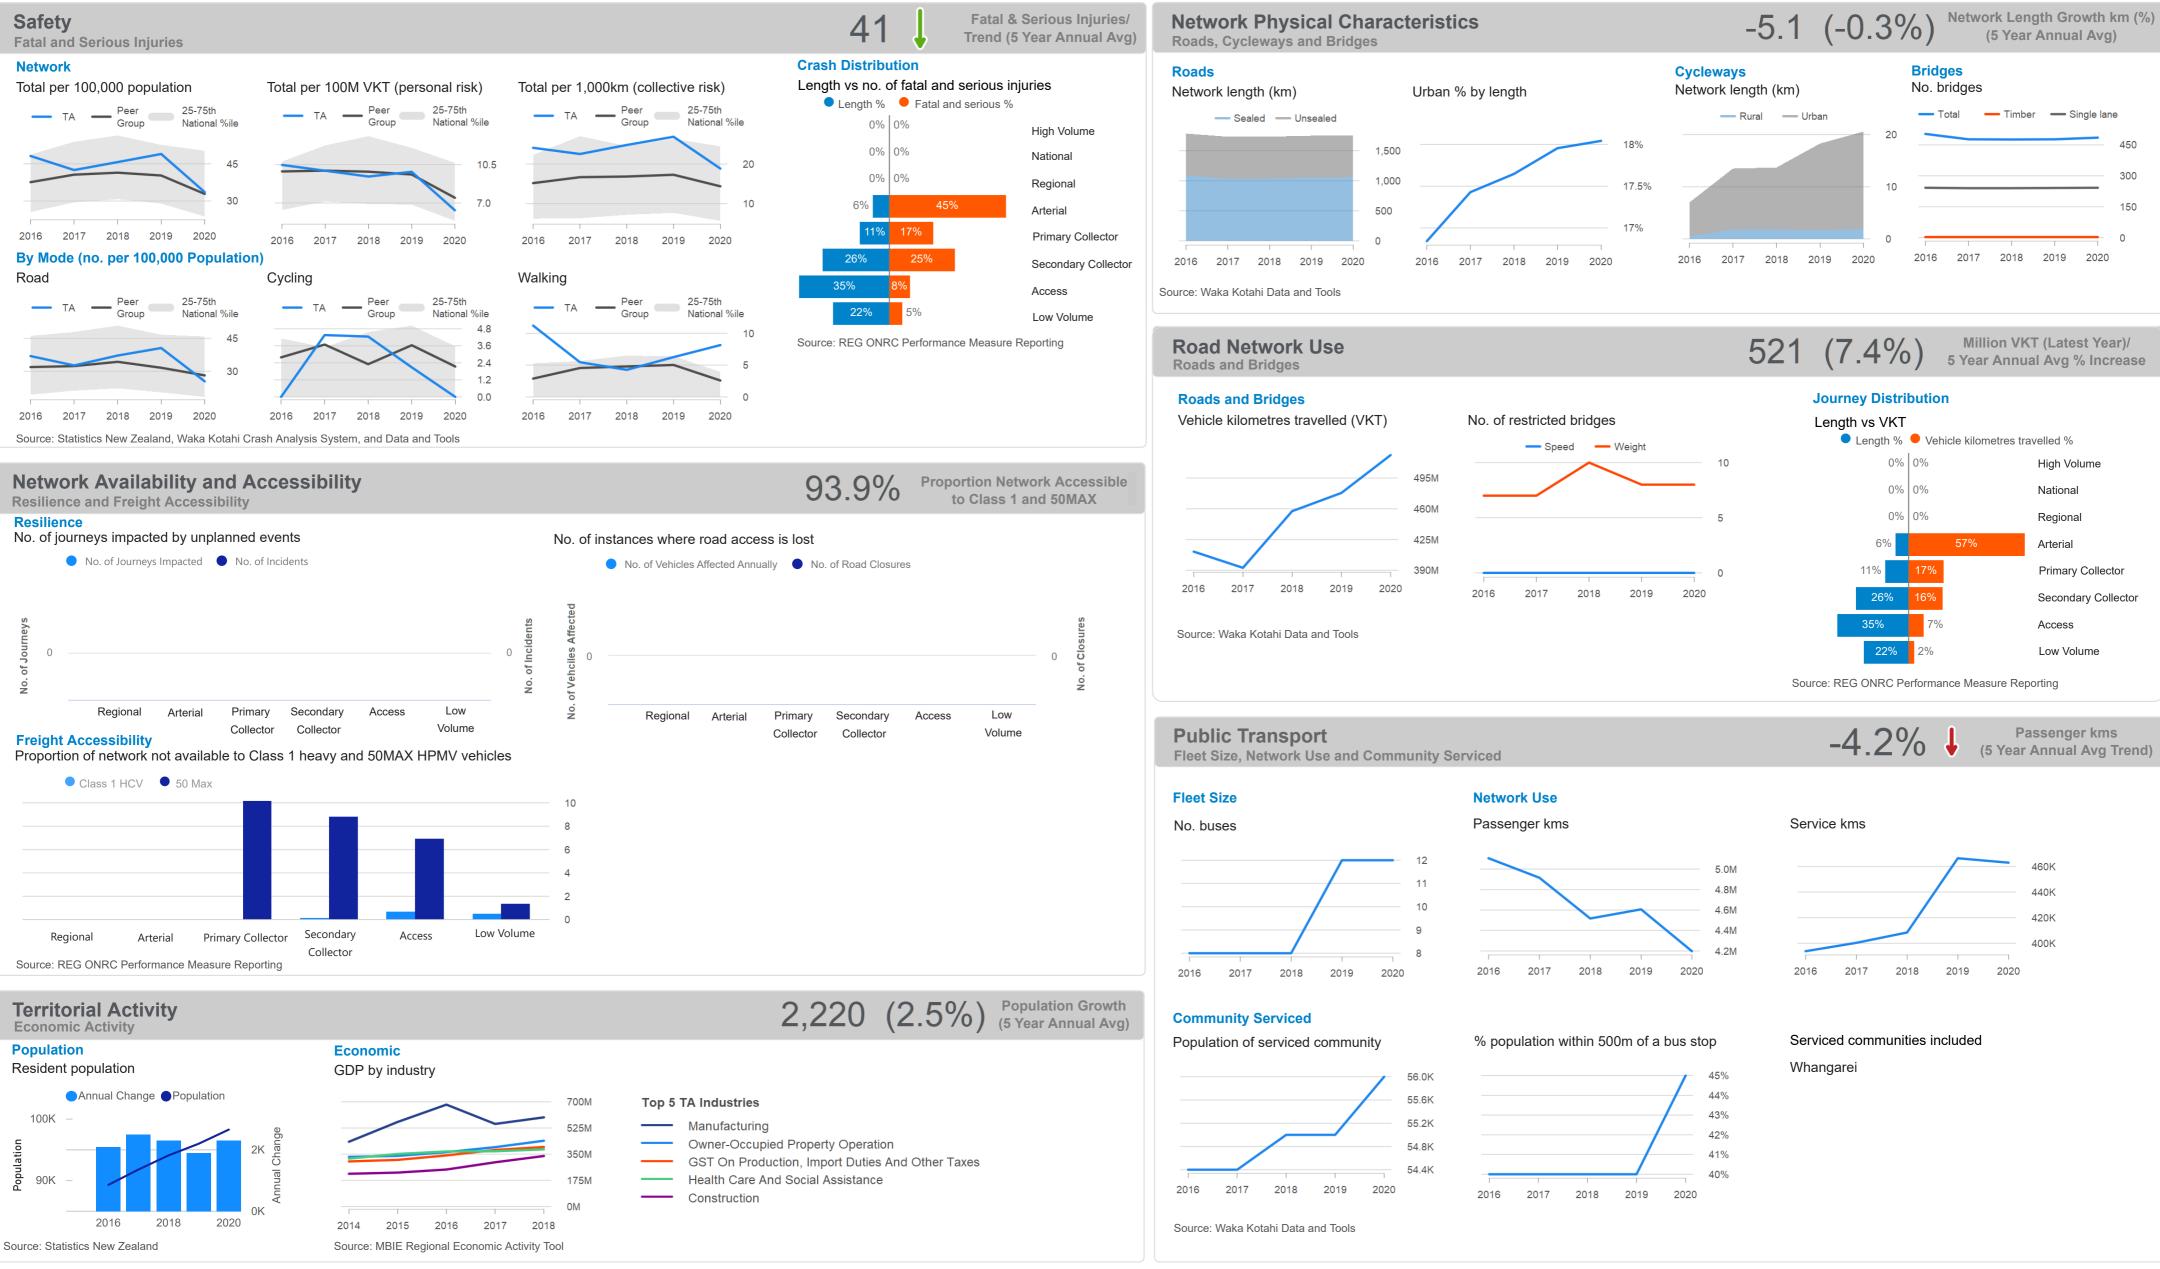

## Investment management, network and property management

## Funding Road maintenance, operations and

## Co-invested expenditure and funding

## Valuation

Roading assets

Pavement resurfacing (lane kms) Planned Actual 2016 2017 2018 2019 2020

## **Road Condition (Sealed Roads)**

Pavement condition

## Surface condition

-0.8%

Ride Quality

(STE)

## REG EFFICIENCY