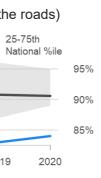

## **Road Condition (Sealed Roads)**

Pavement condition

## Surface condition

-0.8%

Ride Quality

(STE)