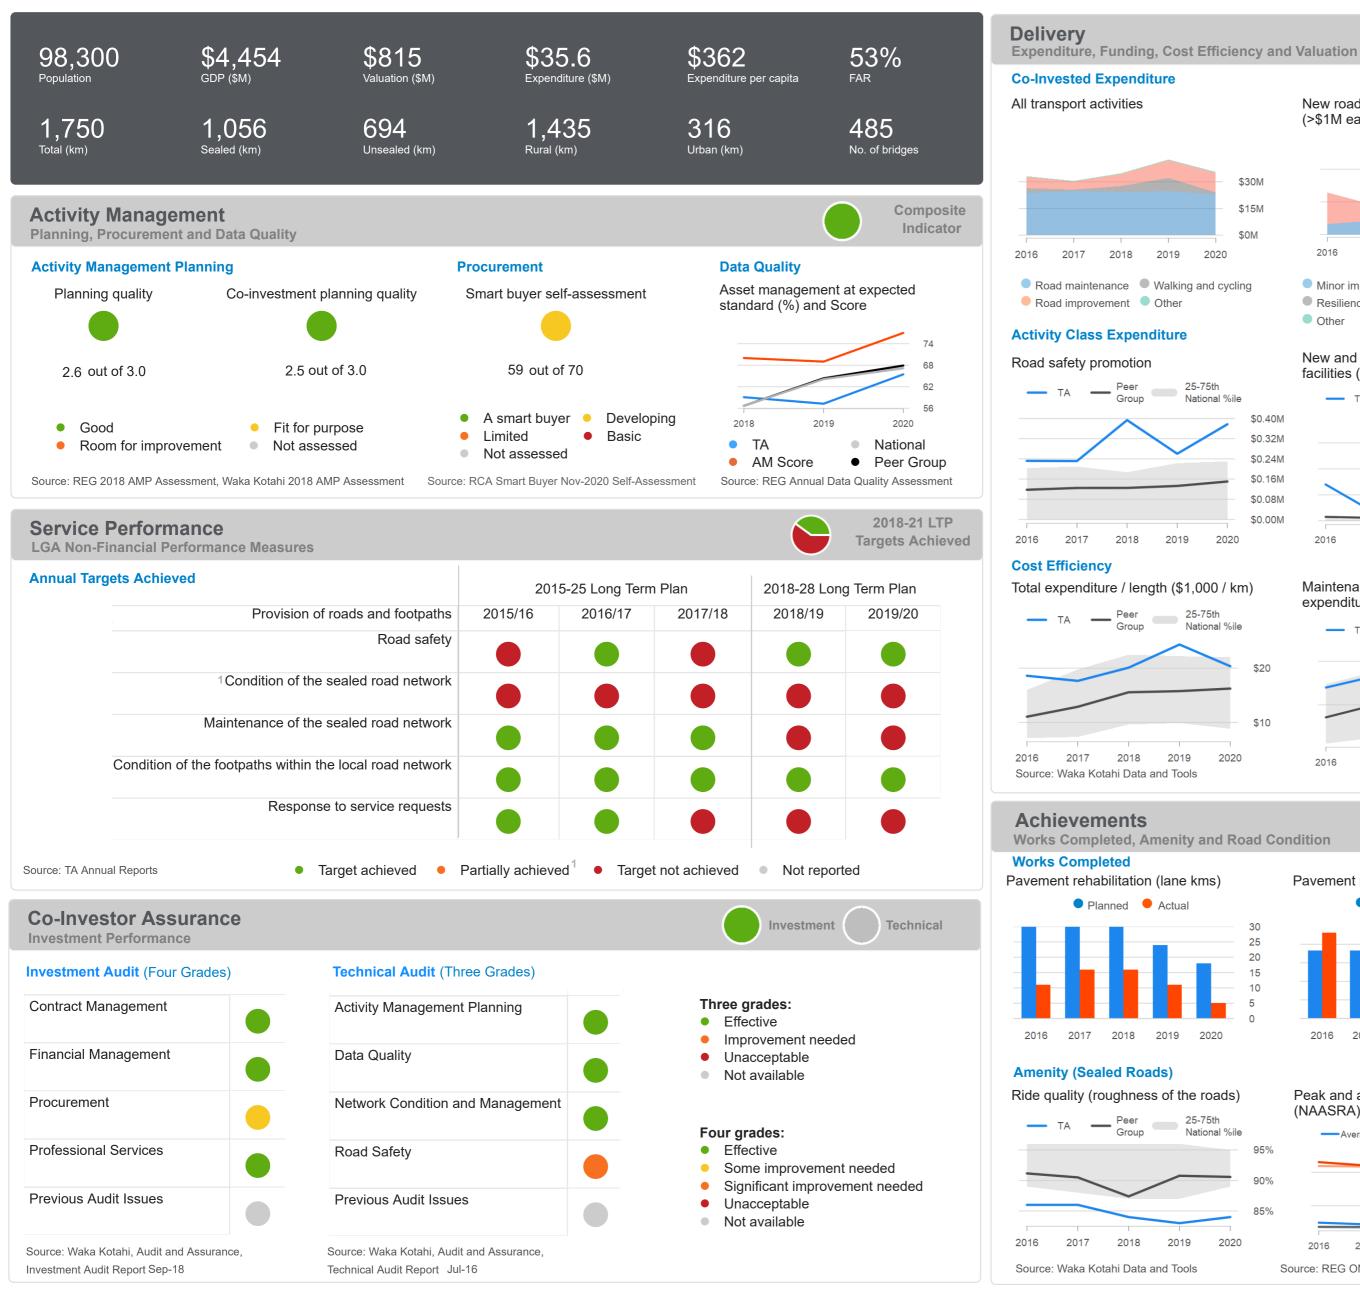

# 2019/20 Whangarei District Council RCA Report





\$124.7M (62.7%)



Total 2018-21 NLTP Budget (\$M)/

**Total Budget Spent (%)** 

2020

2020





### Maintenance, operations and renewals expenditure / length (\$1,000 / km)





Pavement and seal Emergency

Other

## Investment management, network and property management



## Funding Road maintenance, operations and

## Co-invested expenditure and funding



## Valuation

Roading assets









Pavement resurfacing (lane kms) Planned Actual 2016 2017 2018 2019 2020





## **Road Condition (Sealed Roads)**

Pavement condition



## Surface condition

-0.8%



Ride Quality

(STE)

## REG EFFICIENCY

# 2019/20 Whangarei District Council RCA Report