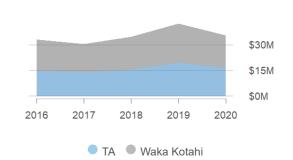

# 2019/20 Whangarei District Council RCA Report





\$124.7M (62.7%)



Total 2018-21 NLTP Budget (\$M)/

**Total Budget Spent (%)** 

2020

2020





### Maintenance, operations and renewals expenditure / length (\$1,000 / km)





Pavement and seal Emergency

Other

## Investment management, network and property management



## Funding Road maintenance, operations and

## Co-invested expenditure and funding



## Valuation

Roading assets









Pavement resurfacing (lane kms) Planned Actual 2016 2017 2018 2019 2020





## **Road Condition (Sealed Roads)**

Pavement condition



## Surface condition

-0.8%



Ride Quality

(STE)

## REG EFFICIENCY

# 2019/20 Whangarei District Council RCA Report