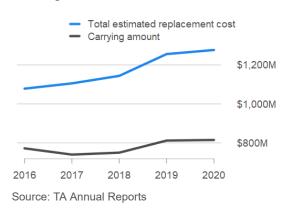

## Valuation

Roading assets

Pavement resurfacing (lane kms) Planned Actual 2016 2017 2018 2019 2020