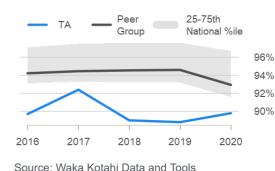

# 2019/20 Whangarei District Council RCA Report





\$124.7M (62.7%)



Total 2018-21 NLTP Budget (\$M)/

**Total Budget Spent (%)** 

2020

2020





### Maintenance, operations and renewals expenditure / length (\$1,000 / km)





Pavement and seal Emergency

Other

## Investment management, network and property management



## Funding Road maintenance, operations and

## Co-invested expenditure and funding



## Valuation

Roading assets









Pavement resurfacing (lane kms) Planned Actual 2016 2017 2018 2019 2020





## **Road Condition (Sealed Roads)**

Pavement condition



## Surface condition

-0.8%



Ride Quality

(STE)

## REG EFFICIENCY

# 2019/20 Whangarei District Council RCA Report