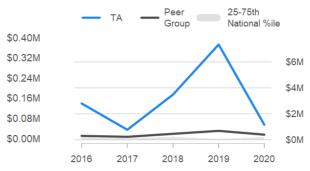

### Maintenance, operations and renewals expenditure / length (\$1,000 / km)

Pavement and seal Emergency

Other