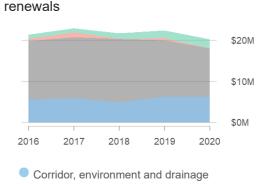

# 2019/20 Whangarei District Council RCA Report





\$124.7M (62.7%)



Total 2018-21 NLTP Budget (\$M)/

**Total Budget Spent (%)** 

2020

2020





### Maintenance, operations and renewals expenditure / length (\$1,000 / km)





Pavement and seal Emergency

Other

## Investment management, network and property management



## Funding Road maintenance, operations and

## Co-invested expenditure and funding



## Valuation

Roading assets









Pavement resurfacing (lane kms) Planned Actual 2016 2017 2018 2019 2020





## **Road Condition (Sealed Roads)**

Pavement condition



## Surface condition

-0.8%



Ride Quality

(STE)

## REG EFFICIENCY

# 2019/20 Whangarei District Council RCA Report