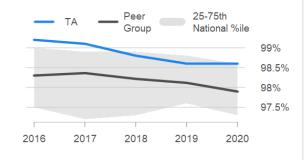

### **Road Condition (Sealed Roads)**

#### Surface condition

8% 6% 0.1%

Ride Quality

(STE)