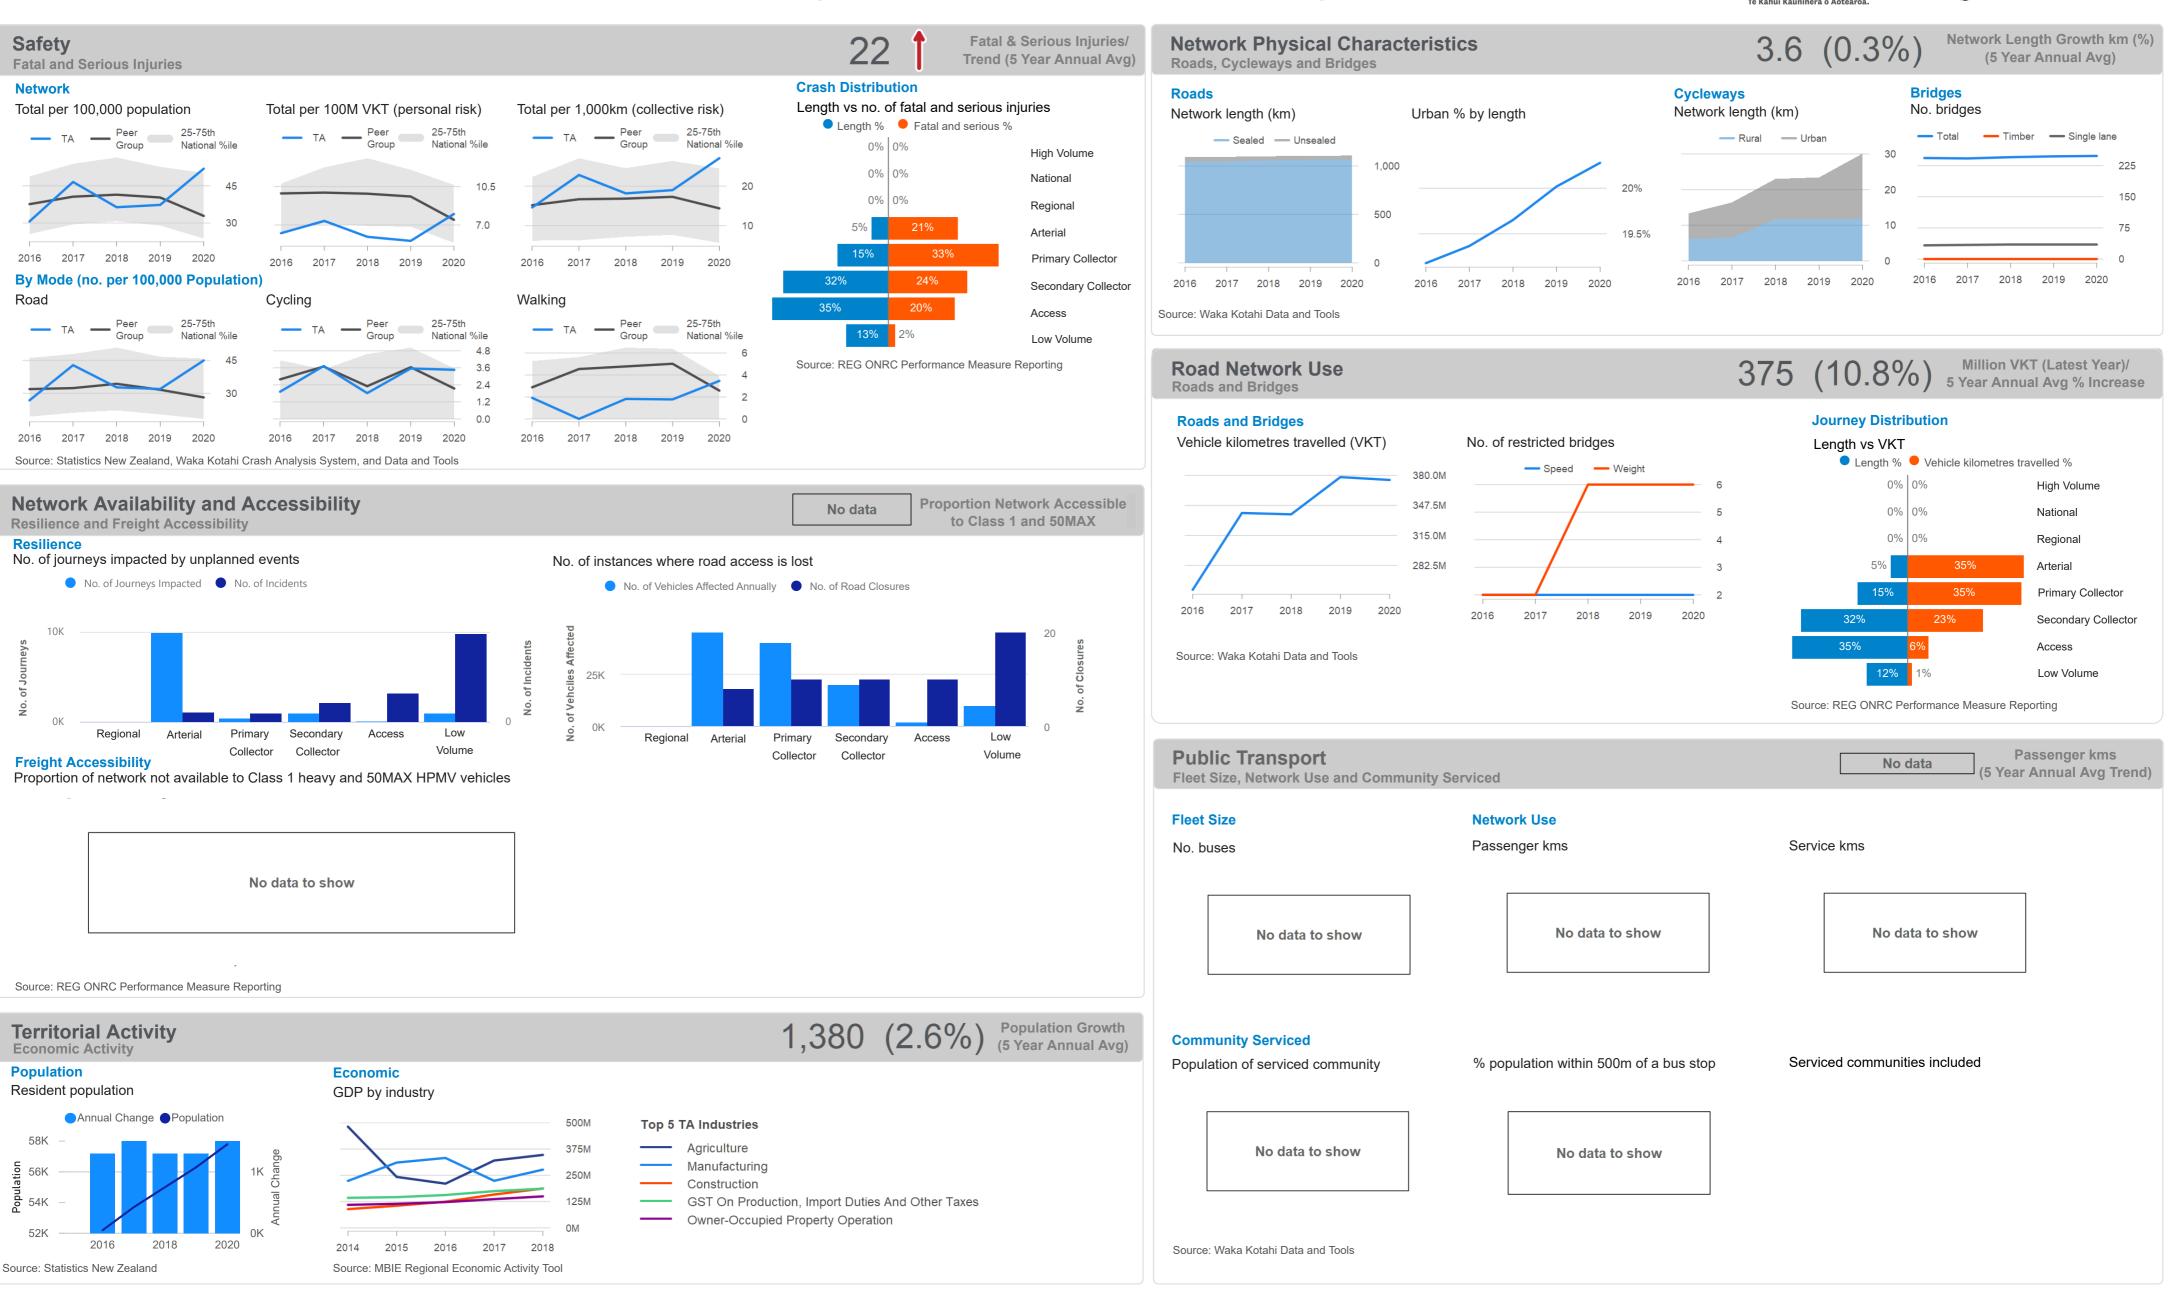

# 2019/20 Waipa District Council RCA Report

\$50M (55.6%)

Total 2018-21 NLTP Budget (\$M)/

**Total Budget Spent (%)** 

2017 2018 2019 2020

Pavement resurfacing (lane kms)

Planned Actual

2016 2017 2018 2019 2020

Peak and average road roughness

Average National Peak Average (85th%ile)

110

(NAASRA) (peer group lighter)

Investment management, network and property management

## Funding Road maintenance, operations and

### Co-invested expenditure and funding

### Valuation

Roading assets

2016

2020

2017 2018 2019 2020 2016 Source: REG ONRC Performance Measure Reporting

### **Road Condition (Sealed Roads)**

### Pavement condition

#### Surface condition

8% 6% 0.1%

Ride Quality

(STE)

## EFFICIENCY