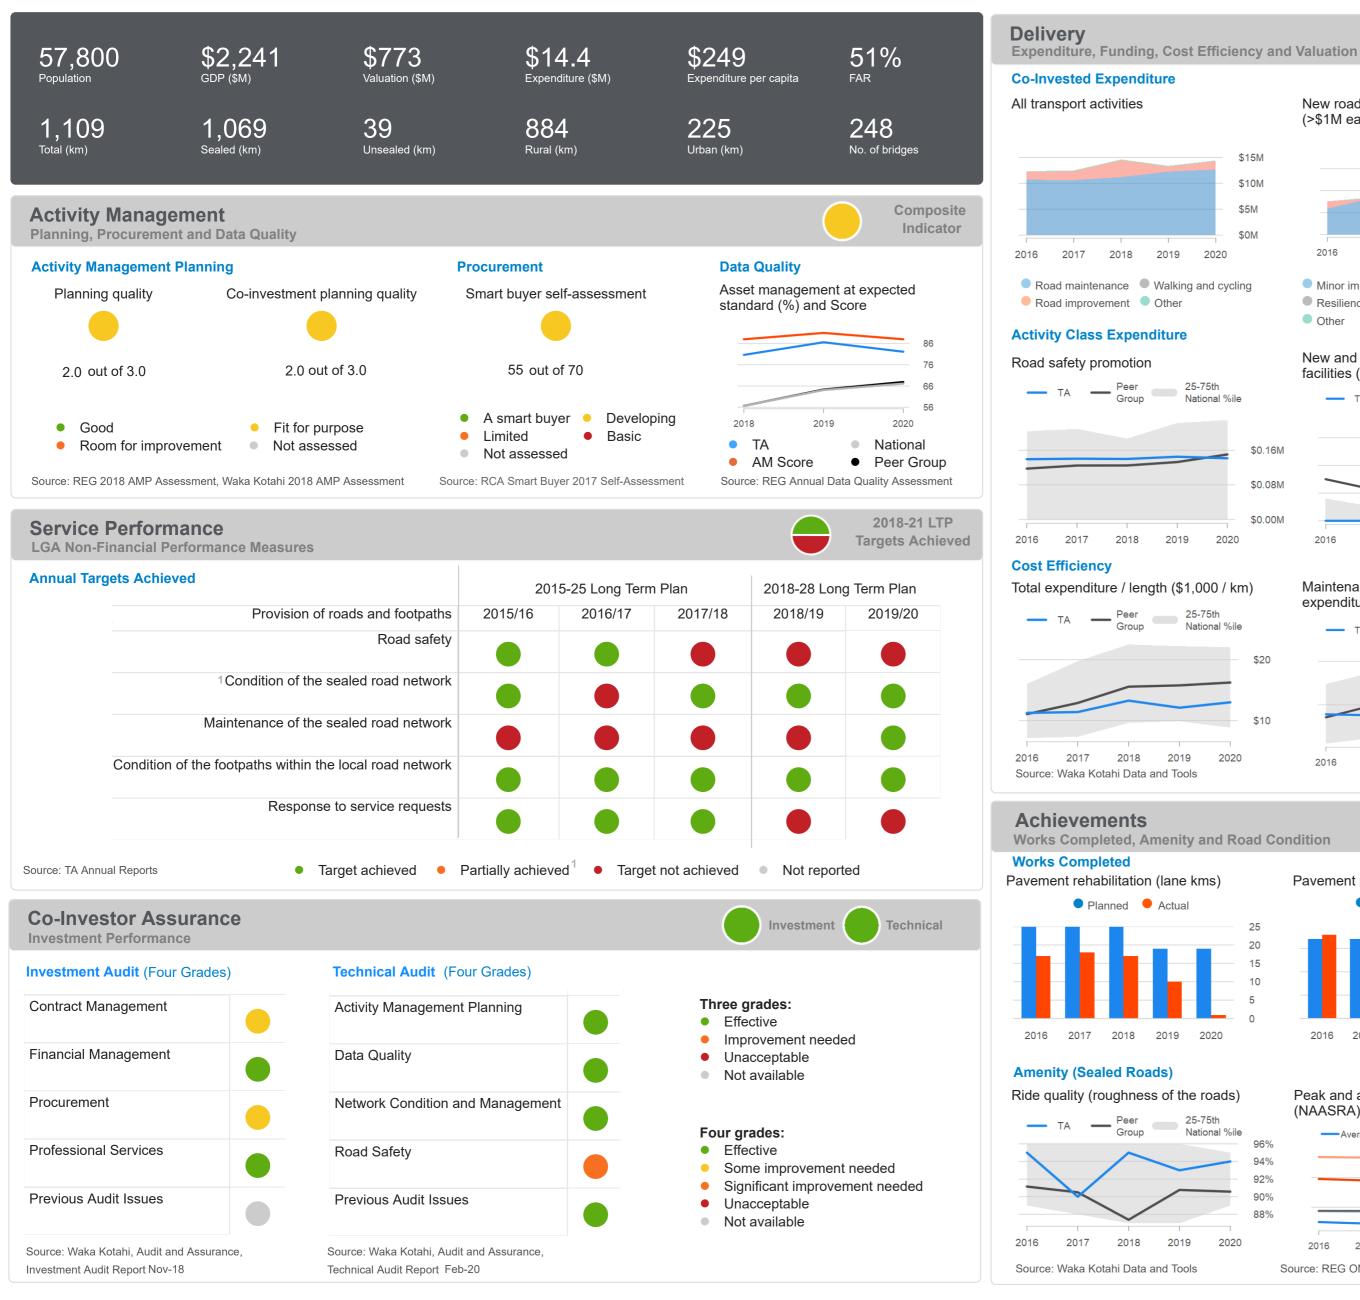

# 2019/20 Waipa District Council RCA Report

\$50M (55.6%)

Total 2018-21 NLTP Budget (\$M)/

**Total Budget Spent (%)** 

2017 2018 2019 2020

Pavement resurfacing (lane kms)

Planned Actual

2016 2017 2018 2019 2020

Peak and average road roughness

Average National Peak Average (85th%ile)

110

(NAASRA) (peer group lighter)

Investment management, network and property management