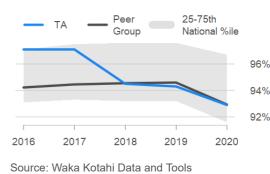

# 2019/20 Waipa District Council RCA Report





\$50M (55.6%)



Total 2018-21 NLTP Budget (\$M)/

**Total Budget Spent (%)** 



2017 2018 2019 2020

Pavement resurfacing (lane kms)

Planned Actual

2016 2017 2018 2019 2020

Peak and average road roughness

Average National Peak Average (85th%ile)

110

(NAASRA) (peer group lighter)





Investment management, network and property management



## Funding Road maintenance, operations and

### Co-invested expenditure and funding



### Valuation

Roading assets



2016



2020





2017 2018 2019 2020 2016 Source: REG ONRC Performance Measure Reporting





### **Road Condition (Sealed Roads)**

### Pavement condition



#### Surface condition

8% 6% 0.1%



Ride Quality

(STE)

## EFFICIENCY

## 2019/20 Waipa District Council RCA Report