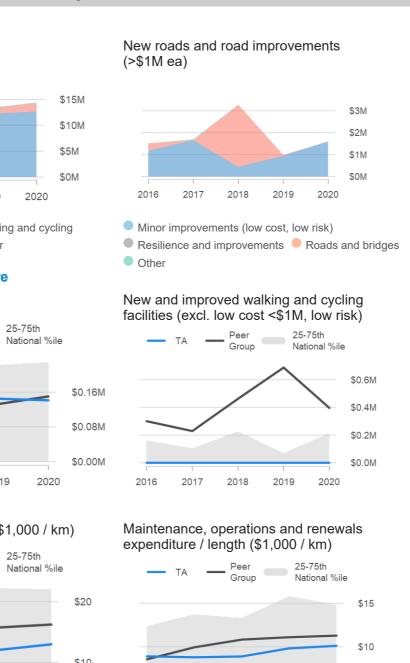

## Funding Road maintenance, operations and

### Co-invested expenditure and funding

### Valuation

Roading assets

2016

2020

2017 2018 2019 2020 2016 Source: REG ONRC Performance Measure Reporting