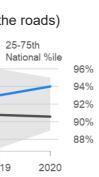

Peak and average road roughness

Average National Peak Average (85th%ile)

110

(NAASRA) (peer group lighter)

Investment management, network and property management