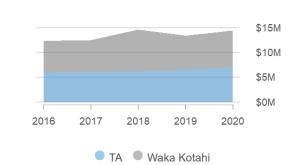

# 2019/20 Waipa District Council RCA Report





\$50M (55.6%)



Total 2018-21 NLTP Budget (\$M)/

**Total Budget Spent (%)** 



2017 2018 2019 2020

Pavement resurfacing (lane kms)

Planned Actual

2016 2017 2018 2019 2020

Peak and average road roughness

Average National Peak Average (85th%ile)

110

(NAASRA) (peer group lighter)





Investment management, network and property management



## Funding Road maintenance, operations and

### Co-invested expenditure and funding



### Valuation

Roading assets



2016



2020





2017 2018 2019 2020 2016 Source: REG ONRC Performance Measure Reporting





### **Road Condition (Sealed Roads)**

### Pavement condition



#### Surface condition

8% 6% 0.1%



Ride Quality

(STE)

## EFFICIENCY

## 2019/20 Waipa District Council RCA Report