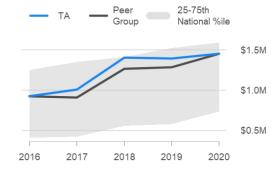

# 2019/20 Waipa District Council RCA Report





\$50M (55.6%)



Total 2018-21 NLTP Budget (\$M)/

**Total Budget Spent (%)** 



2017 2018 2019 2020

Pavement resurfacing (lane kms)

Planned Actual

2016 2017 2018 2019 2020

Peak and average road roughness

Average National Peak Average (85th%ile)

110

(NAASRA) (peer group lighter)





Investment management, network and property management



## Funding Road maintenance, operations and

### Co-invested expenditure and funding



### Valuation

Roading assets



2016



2020





2017 2018 2019 2020 2016 Source: REG ONRC Performance Measure Reporting





### **Road Condition (Sealed Roads)**

### Pavement condition



#### Surface condition

8% 6% 0.1%



Ride Quality

(STE)

## EFFICIENCY

## 2019/20 Waipa District Council RCA Report