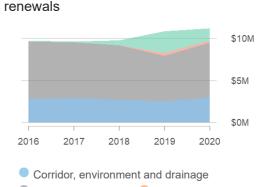

# 2019/20 Waipa District Council RCA Report





\$50M (55.6%)



Total 2018-21 NLTP Budget (\$M)/

**Total Budget Spent (%)** 



2017 2018 2019 2020

Pavement resurfacing (lane kms)

Planned Actual

2016 2017 2018 2019 2020

Peak and average road roughness

Average National Peak Average (85th%ile)

110

(NAASRA) (peer group lighter)





Investment management, network and property management



## Funding Road maintenance, operations and

### Co-invested expenditure and funding



### Valuation

Roading assets



2016



2020





2017 2018 2019 2020 2016 Source: REG ONRC Performance Measure Reporting





### **Road Condition (Sealed Roads)**

### Pavement condition



#### Surface condition

8% 6% 0.1%



Ride Quality

(STE)

## EFFICIENCY

## 2019/20 Waipa District Council RCA Report