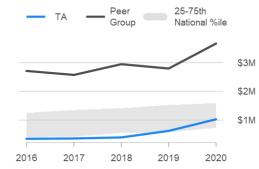

# 2019/20 Porirua City Council RCA Report



## We are. LGNZ. Te Kāhui Kaunihera ō Aotearoa

\$48.9M (78.7%)



Total 2018-21 NLTP Budget (\$M)/

**Total Budget Spent (%)** 











Pavement and seal Emergency

Other

## Investment management, network and property management



### Road maintenance, operations and Co-invested expenditure and funding

Funding



## Valuation

Roading assets



Percentage of network renewed Rehab Resurface

2018

2019

## **Road Condition (Sealed Roads)**

## Pavement condition

2017

2016



## Surface condition

15%

10%

5%

0%

2020



February 2021 v2.0

**Ride Quality** 

(STE)

2.2%



## REGEFFICIENCY

# 2019/20 Porirua City Council RCA Report