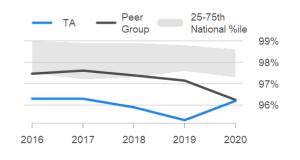

## **Road Condition (Sealed Roads)**

## Surface condition

15%

10%

5%

0%

2020

February 2021 v2.0

**Ride Quality** 