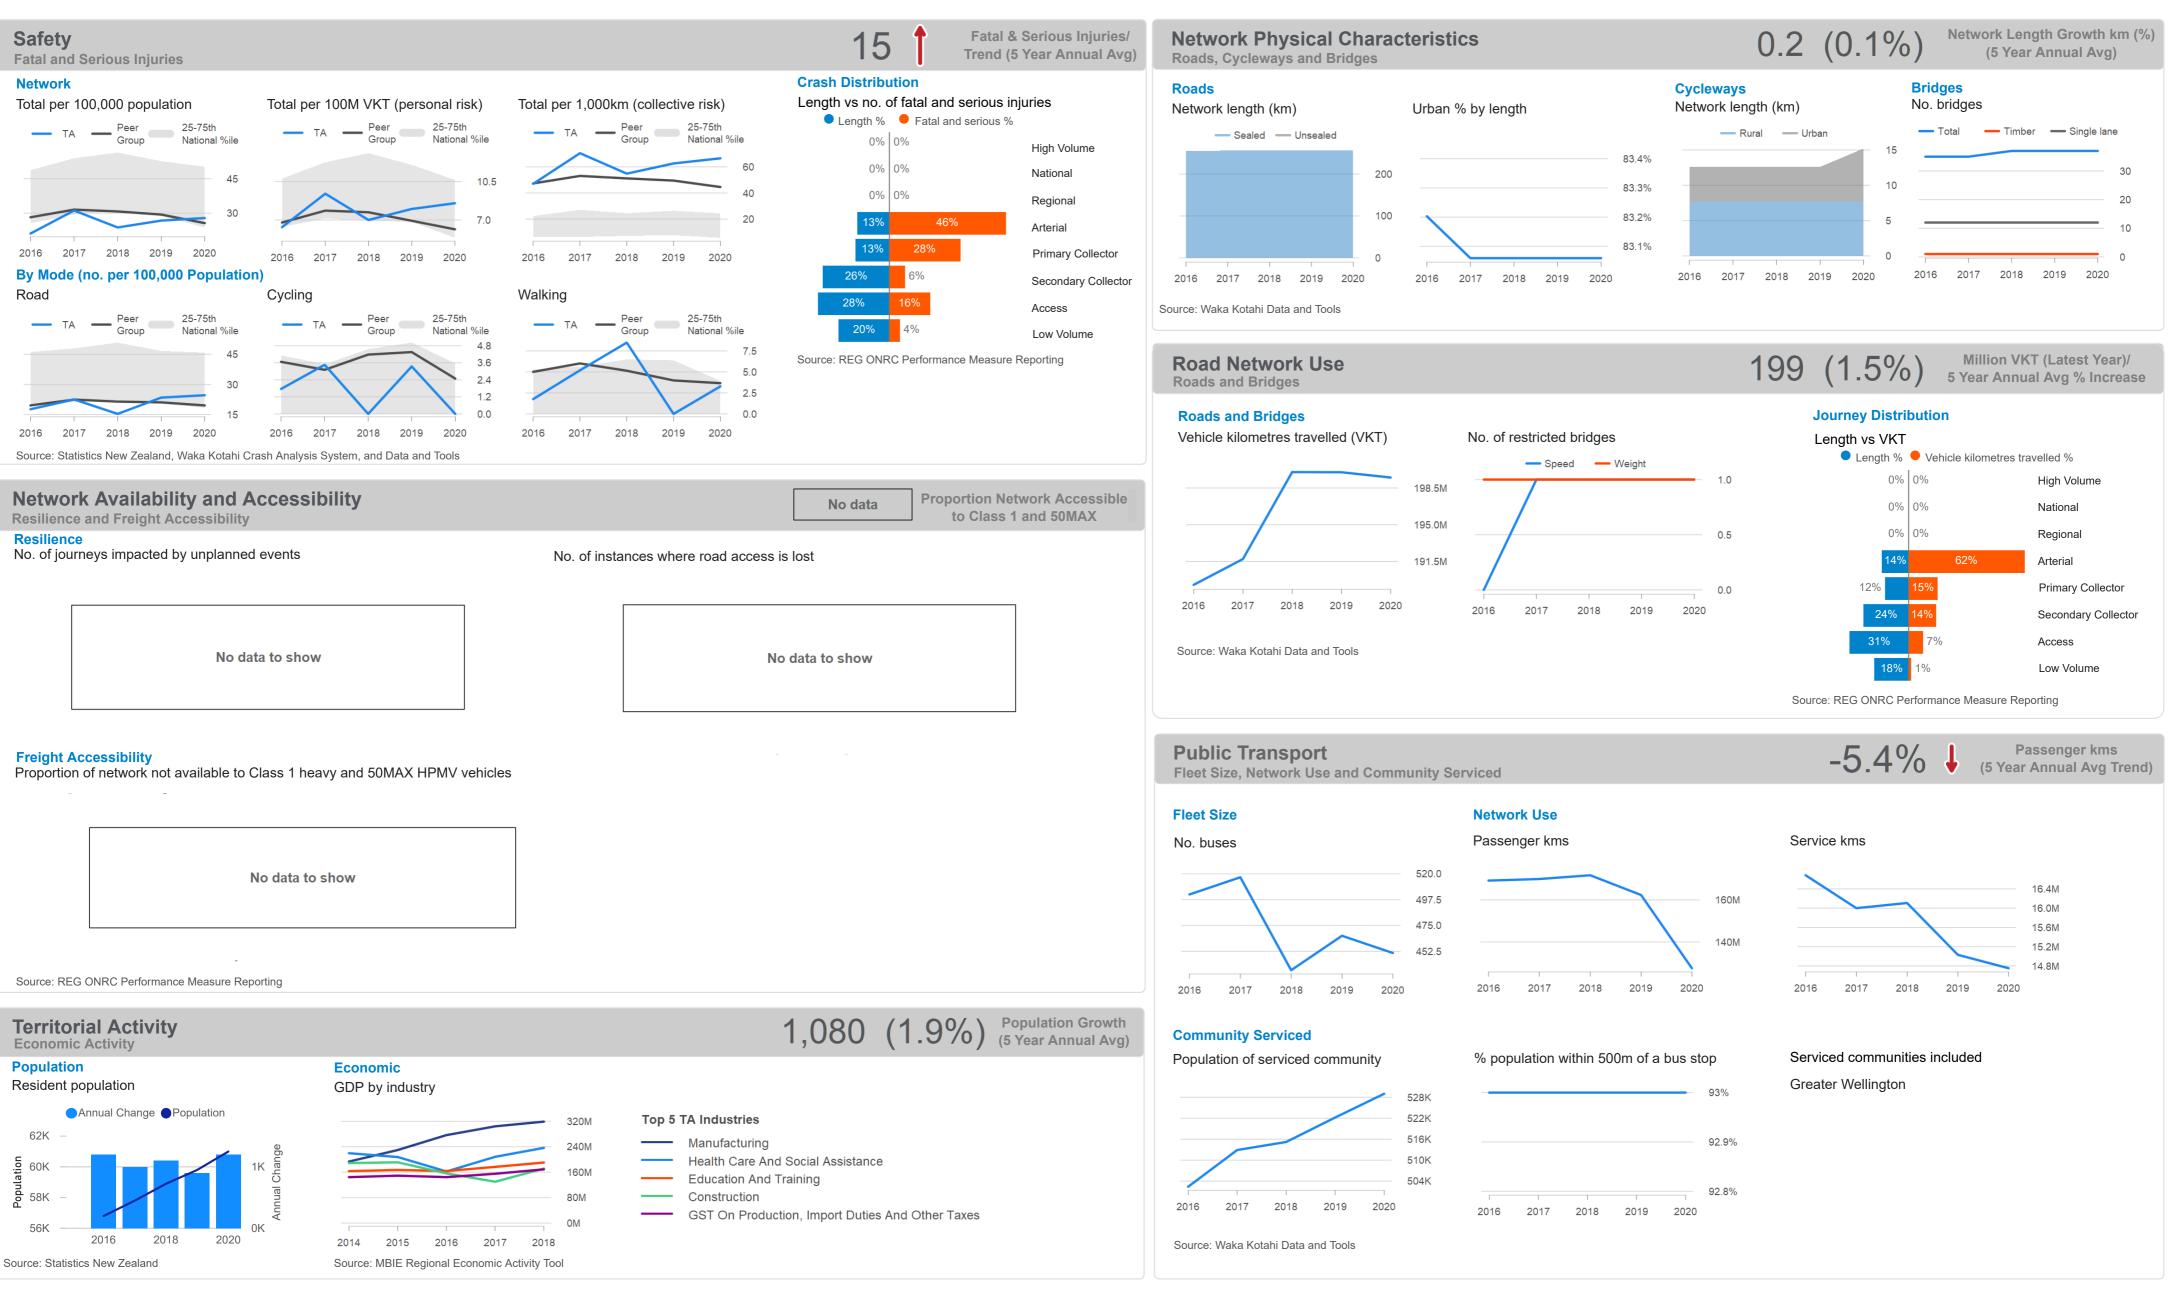

## Investment management, network and property management

### Road maintenance, operations and Co-invested expenditure and funding

Funding

## Valuation

Roading assets

Percentage of network renewed Rehab Resurface

2018

2019