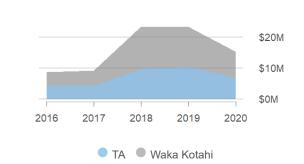

## Valuation

Roading assets

Percentage of network renewed Rehab Resurface

2018

2019