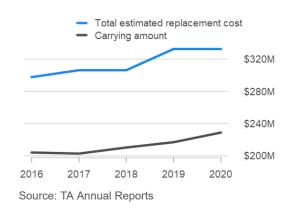

## Valuation

Roading assets

Percentage of network renewed Rehab Resurface

2018

2019