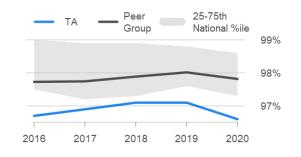

# 2019/20 Clutha District Council RCA Report





\$51.8M (52.8%)



Total 2018-21 NLTP Budget (\$M)/

**Total Budget Spent (%)** 





Pavement resurfacing (lane kms)

Planned Actual

2016 2017 2018 2019 2020

(NAASRA) (peer group lighter)

Average National Average

2017

2016

80

110

(85th%ile)

2020



Pavement and seal Emergency Other

Investment management, network and property management



Road maintenance, operations and Co-invested expenditure and funding

Funding



# Valuation

Roading assets





2020



Source: REG ONRC Performance Measure Reporting

2018

2019



# **Road Condition (Sealed Roads)**

# Pavement condition



### Surface condition

-0.2%



Ride Quality

(STE)

### **REG** THE ROAD EFFICIENCY GROUP

# 2019/20 Clutha District Council RCA Report



We are. LGNZ. Te Kāhui Kaunihera ō Aotearoa