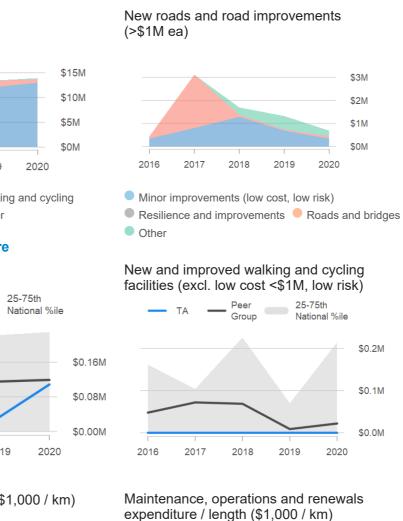

# 2019/20 Clutha District Council RCA Report





\$51.8M (52.8%)



Total 2018-21 NLTP Budget (\$M)/

**Total Budget Spent (%)** 





Pavement resurfacing (lane kms)

Planned Actual

2016 2017 2018 2019 2020

(NAASRA) (peer group lighter)

Average National Average

2017

2016

80

110

(85th%ile)

2020



Pavement and seal Emergency Other

Investment management, network and property management



Road maintenance, operations and Co-invested expenditure and funding

Funding



# Valuation

Roading assets





2020



Source: REG ONRC Performance Measure Reporting

2018

2019



# **Road Condition (Sealed Roads)**

# Pavement condition



### Surface condition

-0.2%



Ride Quality

(STE)

### **REG** THE ROAD EFFICIENCY GROUP

# 2019/20 Clutha District Council RCA Report



We are. LGNZ. Te Kāhui Kaunihera ō Aotearoa