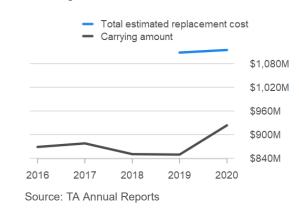

# Valuation

Roading assets

2020

Source: REG ONRC Performance Measure Reporting

2018

2019