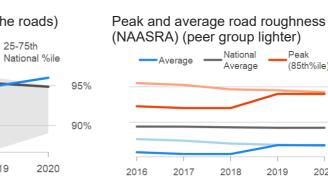

# 2019/20 Clutha District Council RCA Report

\$51.8M (52.8%)

Total 2018-21 NLTP Budget (\$M)/

**Total Budget Spent (%)** 

Pavement resurfacing (lane kms)

Planned Actual

2016 2017 2018 2019 2020

(NAASRA) (peer group lighter)

Average National Average

2017

2016

80

110

(85th%ile)

2020

Pavement and seal Emergency Other