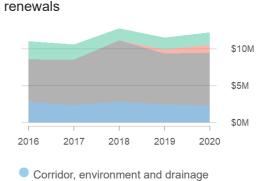

# 2019/20 Clutha District Council RCA Report





\$51.8M (52.8%)



Total 2018-21 NLTP Budget (\$M)/

**Total Budget Spent (%)** 





Pavement resurfacing (lane kms)

Planned Actual

2016 2017 2018 2019 2020

(NAASRA) (peer group lighter)

Average National Average

2017

2016

80

110

(85th%ile)

2020



Pavement and seal Emergency Other

Investment management, network and property management



Road maintenance, operations and Co-invested expenditure and funding

Funding



# Valuation

Roading assets





2020



Source: REG ONRC Performance Measure Reporting

2018

2019



# **Road Condition (Sealed Roads)**

# Pavement condition



### Surface condition

-0.2%



Ride Quality

(STE)

### **REG** THE ROAD EFFICIENCY GROUP

# 2019/20 Clutha District Council RCA Report



We are. LGNZ. Te Kāhui Kaunihera ō Aotearoa