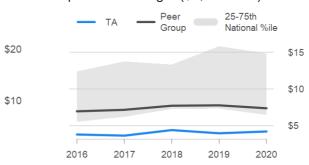

# 2019/20 Clutha District Council RCA Report





\$51.8M (52.8%)



Total 2018-21 NLTP Budget (\$M)/

**Total Budget Spent (%)** 





Pavement resurfacing (lane kms)

Planned Actual

2016 2017 2018 2019 2020

(NAASRA) (peer group lighter)

Average National Average

2017

2016

80

110

(85th%ile)

2020



Pavement and seal Emergency Other

Investment management, network and property management



Road maintenance, operations and Co-invested expenditure and funding

Funding



# Valuation

Roading assets





2020



Source: REG ONRC Performance Measure Reporting

2018

2019



# **Road Condition (Sealed Roads)**

# Pavement condition



### Surface condition

-0.2%



Ride Quality

(STE)

### **REG** THE ROAD EFFICIENCY GROUP

# 2019/20 Clutha District Council RCA Report



We are. LGNZ. Te Kāhui Kaunihera ō Aotearoa