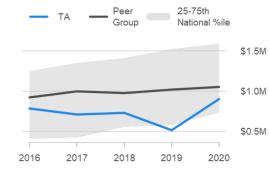

# 2019/20 Clutha District Council RCA Report





\$51.8M (52.8%)



Total 2018-21 NLTP Budget (\$M)/

**Total Budget Spent (%)** 





Pavement resurfacing (lane kms)

Planned Actual

2016 2017 2018 2019 2020

(NAASRA) (peer group lighter)

Average National Average

2017

2016

80

110

(85th%ile)

2020



Pavement and seal Emergency Other

Investment management, network and property management



Road maintenance, operations and Co-invested expenditure and funding

Funding



# Valuation

Roading assets





2020



Source: REG ONRC Performance Measure Reporting

2018

2019



# **Road Condition (Sealed Roads)**

# Pavement condition



### Surface condition

-0.2%



Ride Quality

(STE)

### **REG** THE ROAD EFFICIENCY GROUP

# 2019/20 Clutha District Council RCA Report



We are. LGNZ. Te Kāhui Kaunihera ō Aotearoa