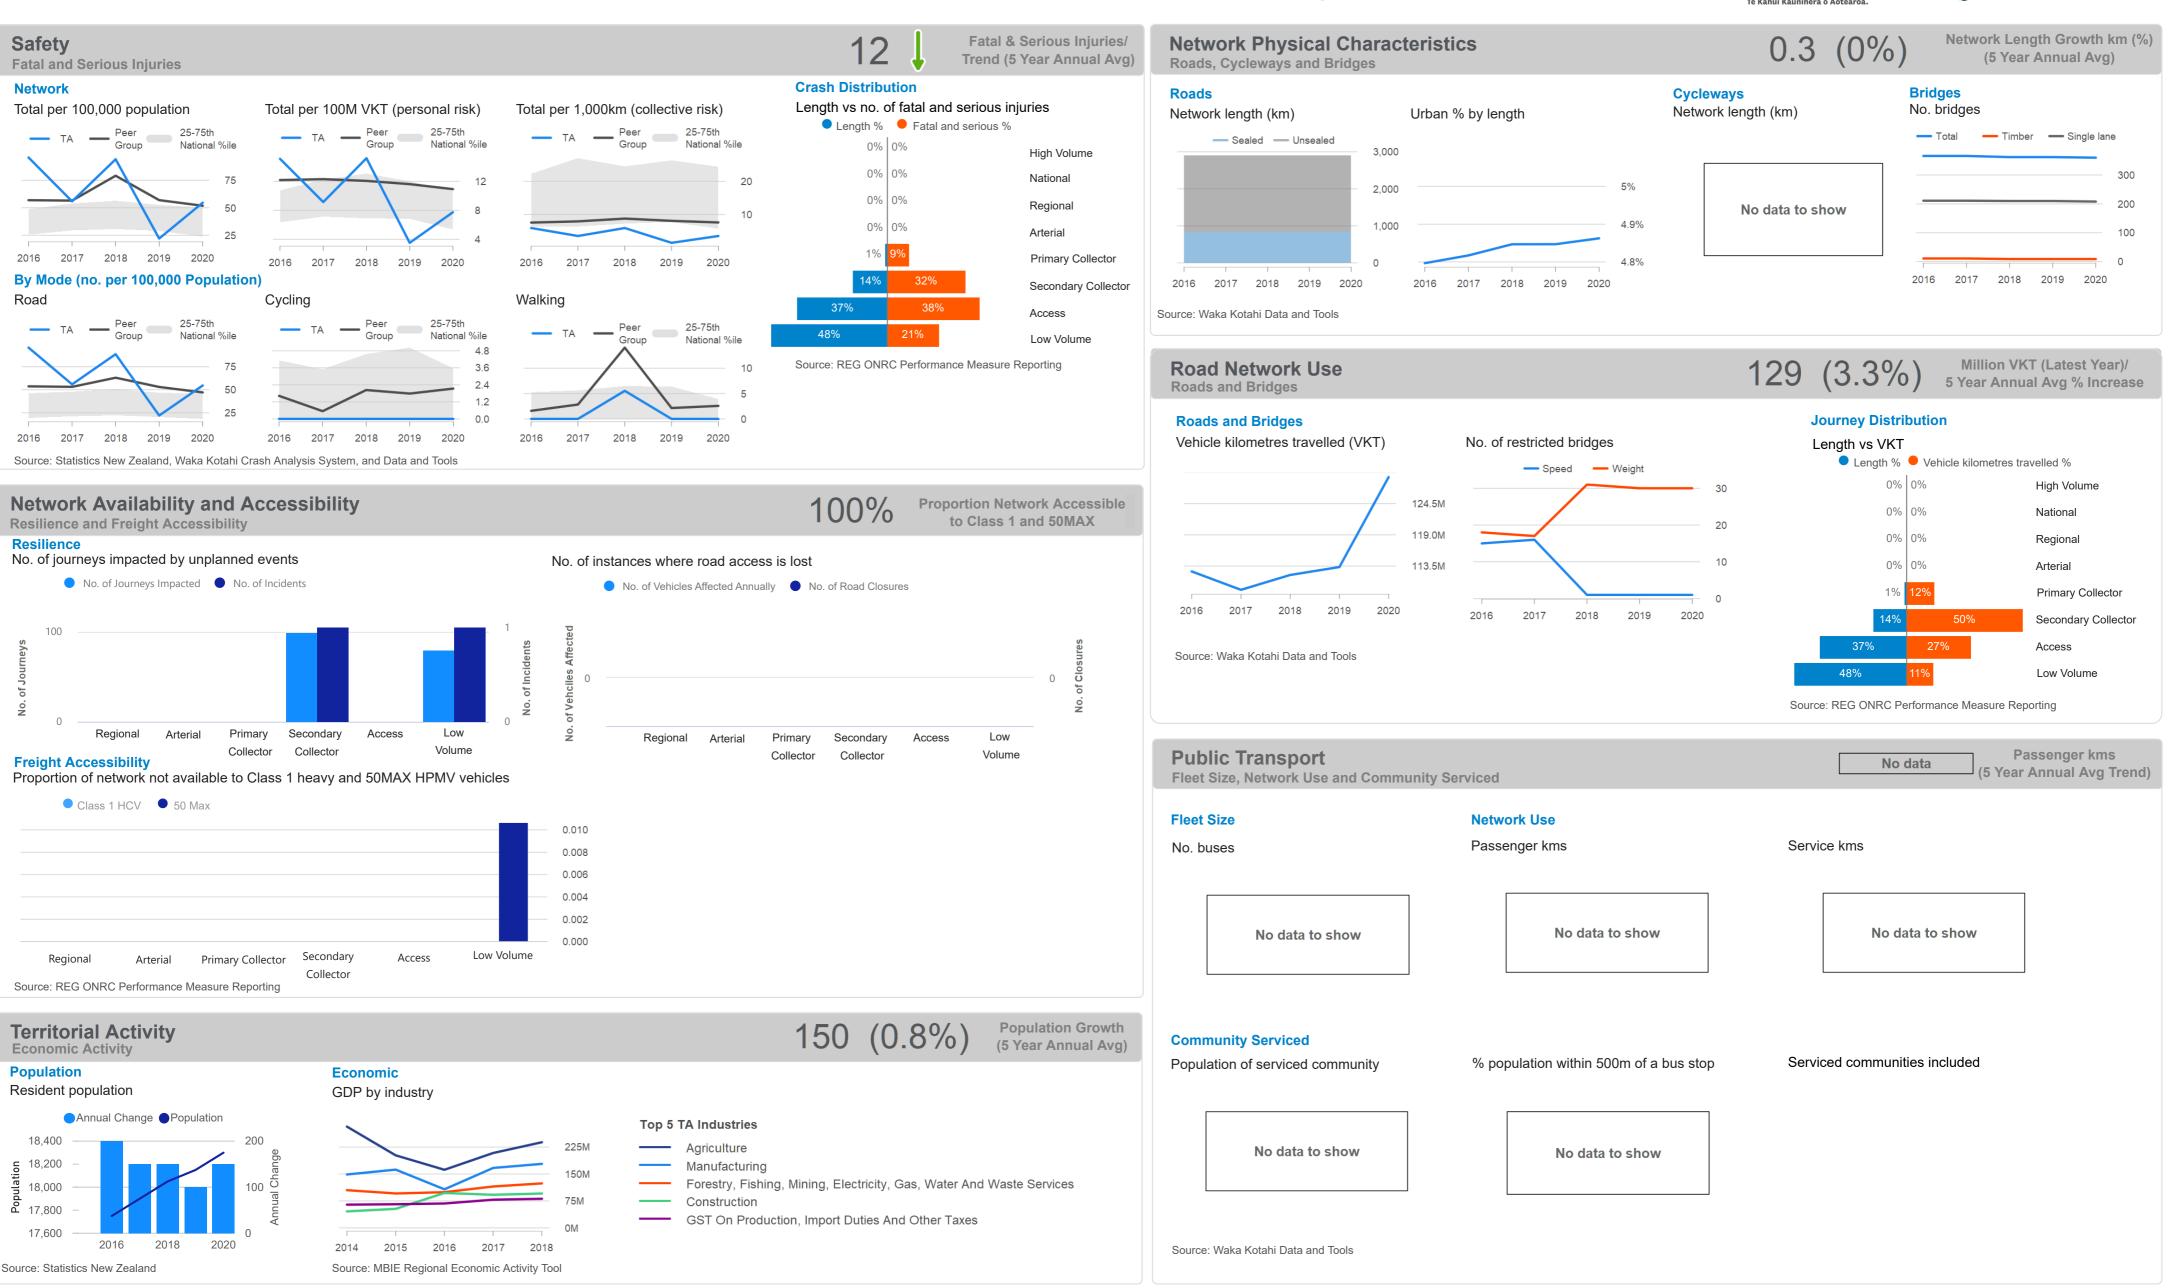

# 2019/20 Clutha District Council RCA Report





\$51.8M (52.8%)



Total 2018-21 NLTP Budget (\$M)/

**Total Budget Spent (%)** 





Pavement resurfacing (lane kms)

Planned Actual

2016 2017 2018 2019 2020

(NAASRA) (peer group lighter)

Average National Average

2017

2016

80

110

(85th%ile)

2020



Pavement and seal Emergency Other

Investment management, network and property management



Road maintenance, operations and Co-invested expenditure and funding

Funding



# Valuation

Roading assets





2020



Source: REG ONRC Performance Measure Reporting

2018

2019



# **Road Condition (Sealed Roads)**

# Pavement condition



### Surface condition

-0.2%



Ride Quality

(STE)

### **REG** THE ROAD EFFICIENCY GROUP

# 2019/20 Clutha District Council RCA Report



We are. LGNZ. Te Kāhui Kaunihera ō Aotearoa