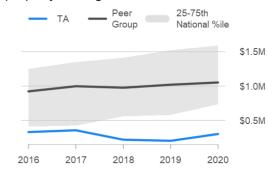

#### Maintenance, operations and renewals expenditure / length (\$1,000 / km)

Corridor, environment and drainage Pavement and seal Emergency

Other