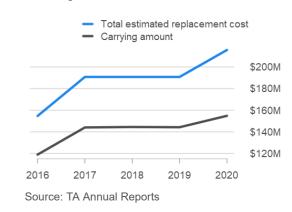

### Valuation

Roading assets

2020

Pavement resurfacing (lane kms) Planned Actual 2016 2017 2018 2019 2020