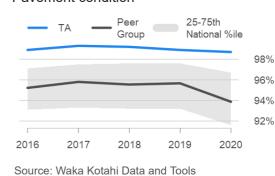

## 2019/20 Carterton District Council RCA Report





\$10.3M (60.5%)



Total 2018-21 NLTP Budget (\$M)/

**Total Budget Spent (%)** 



#### Maintenance, operations and renewals expenditure / length (\$1,000 / km)





Corridor, environment and drainage Pavement and seal Emergency

Other

#### Investment management, network and property management



## Co-invested expenditure and funding

Funding



### Valuation

Roading assets





2020



Pavement resurfacing (lane kms) Planned Actual 2016 2017 2018 2019 2020





### **Road Condition (Sealed Roads)**

### Pavement condition



#### Surface condition

0%



Ride Quality

(STE)

## REGEFFICIENCY

# 2019/20 Carterton District Council RCA Report



We are. LGNZ.