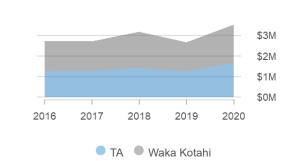

## 2019/20 Carterton District Council RCA Report





\$10.3M (60.5%)



Total 2018-21 NLTP Budget (\$M)/

**Total Budget Spent (%)** 



#### Maintenance, operations and renewals expenditure / length (\$1,000 / km)





Corridor, environment and drainage Pavement and seal Emergency

Other

#### Investment management, network and property management



## Co-invested expenditure and funding

Funding



### Valuation

Roading assets





2020



Pavement resurfacing (lane kms) Planned Actual 2016 2017 2018 2019 2020





### **Road Condition (Sealed Roads)**

### Pavement condition



#### Surface condition

0%



Ride Quality

(STE)

## REGEFFICIENCY

# 2019/20 Carterton District Council RCA Report



We are. LGNZ.