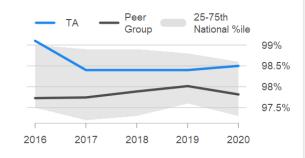

## 2019/20 Carterton District Council RCA Report





\$10.3M (60.5%)



Total 2018-21 NLTP Budget (\$M)/

**Total Budget Spent (%)** 



#### Maintenance, operations and renewals expenditure / length (\$1,000 / km)





Corridor, environment and drainage Pavement and seal Emergency

Other

#### Investment management, network and property management



## Co-invested expenditure and funding

Funding



### Valuation

Roading assets





2020



Pavement resurfacing (lane kms) Planned Actual 2016 2017 2018 2019 2020





### **Road Condition (Sealed Roads)**

### Pavement condition



#### Surface condition

0%



Ride Quality

(STE)

## REGEFFICIENCY

# 2019/20 Carterton District Council RCA Report



We are. LGNZ.