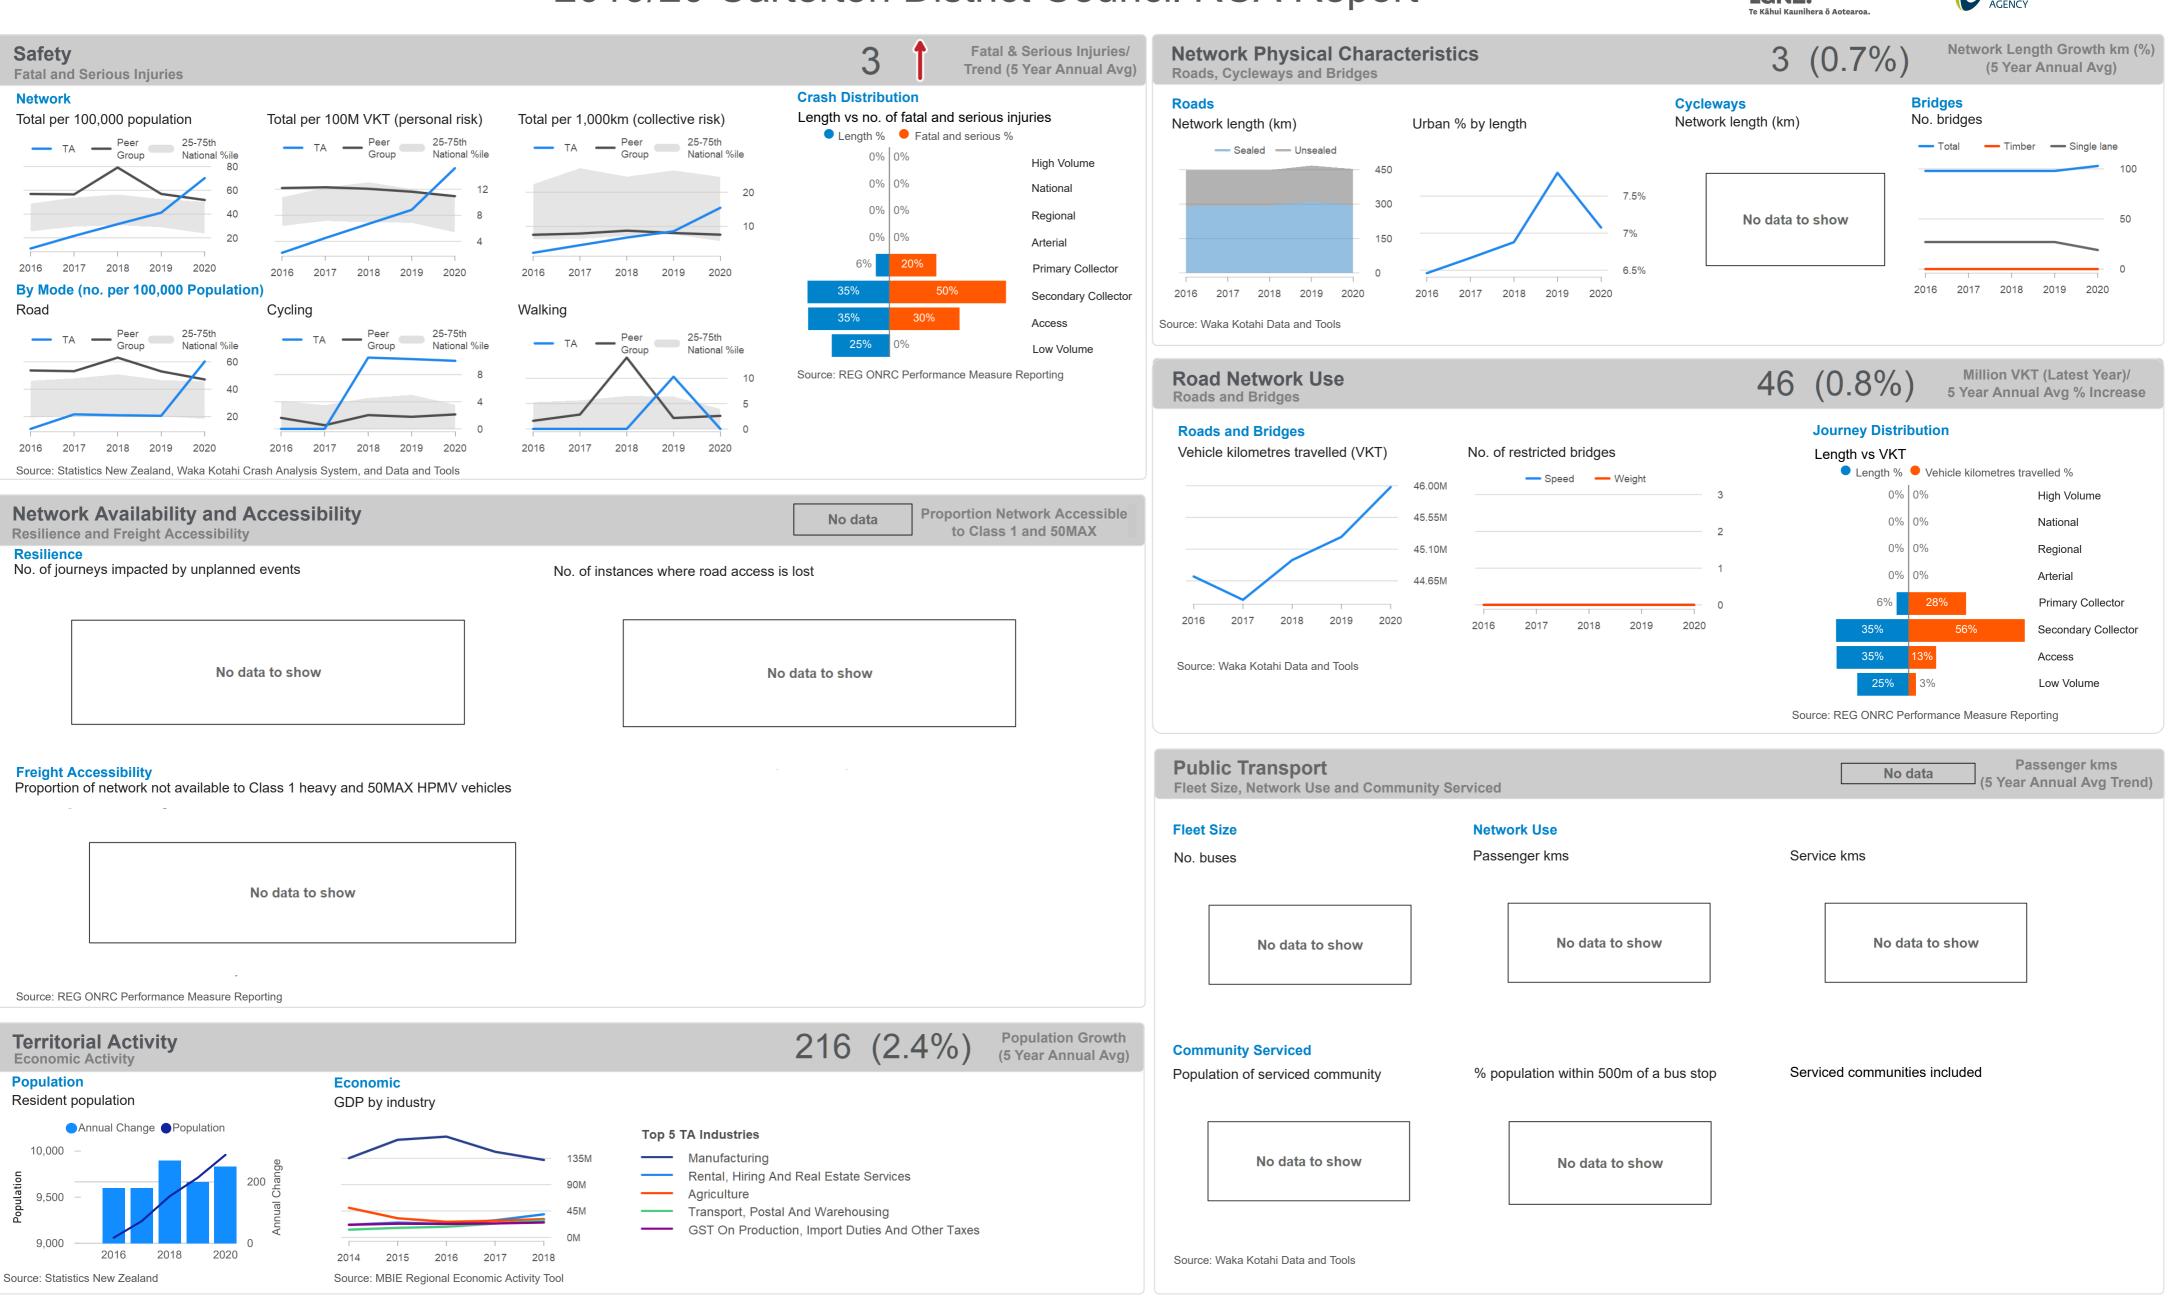

## 2019/20 Carterton District Council RCA Report

\$10.3M (60.5%)

Total 2018-21 NLTP Budget (\$M)/

**Total Budget Spent (%)** 