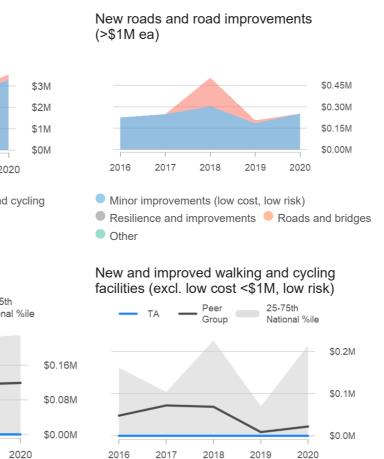

## 2019/20 Carterton District Council RCA Report





\$10.3M (60.5%)



Total 2018-21 NLTP Budget (\$M)/

**Total Budget Spent (%)** 



#### Maintenance, operations and renewals expenditure / length (\$1,000 / km)





Corridor, environment and drainage Pavement and seal Emergency

Other

#### Investment management, network and property management



## Co-invested expenditure and funding

Funding



### Valuation

Roading assets





2020



Pavement resurfacing (lane kms) Planned Actual 2016 2017 2018 2019 2020





### **Road Condition (Sealed Roads)**

### Pavement condition



#### Surface condition

0%



Ride Quality

(STE)

## REGEFFICIENCY

# 2019/20 Carterton District Council RCA Report



We are. LGNZ.