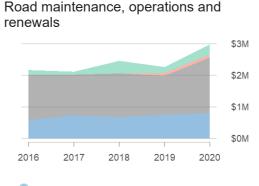

#### Maintenance, operations and renewals expenditure / length (\$1,000 / km)

Corridor, environment and drainage Pavement and seal Emergency

Other