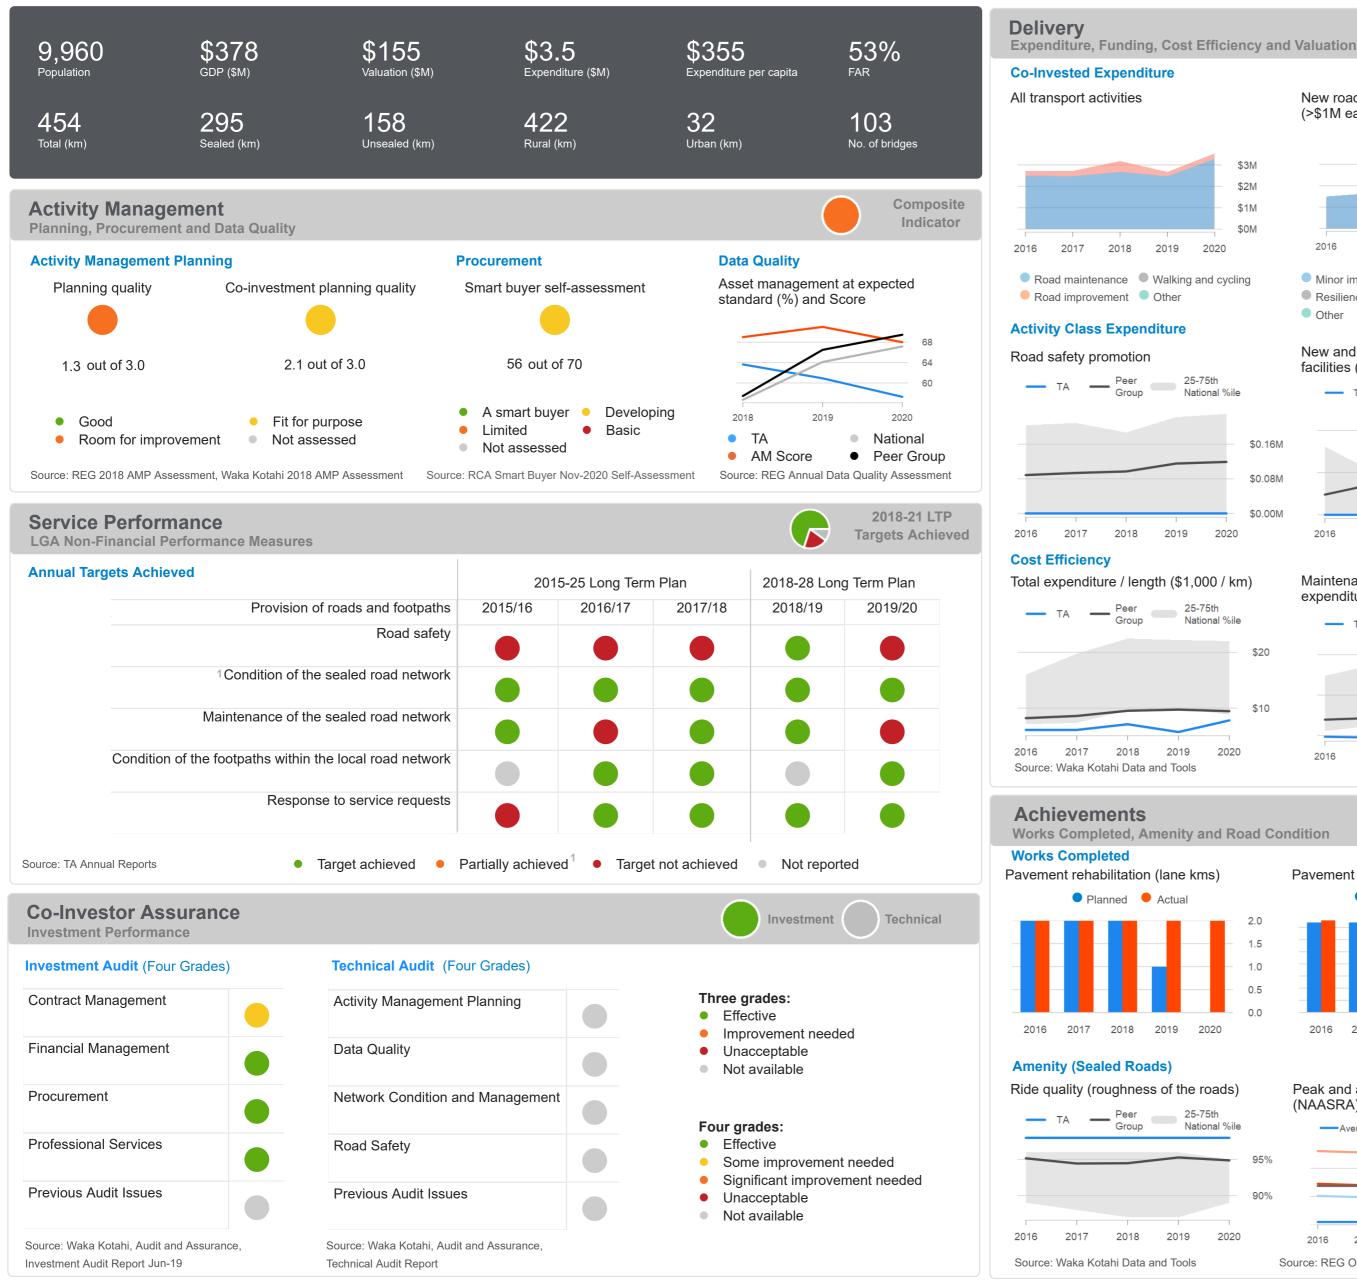

## 2019/20 Carterton District Council RCA Report





\$10.3M (60.5%)



Total 2018-21 NLTP Budget (\$M)/

**Total Budget Spent (%)** 



#### Maintenance, operations and renewals expenditure / length (\$1,000 / km)





Corridor, environment and drainage Pavement and seal Emergency

Other

#### Investment management, network and property management



## Co-invested expenditure and funding

Funding



### Valuation

Roading assets





2020



Pavement resurfacing (lane kms) Planned Actual 2016 2017 2018 2019 2020





### **Road Condition (Sealed Roads)**

### Pavement condition



#### Surface condition

0%



Ride Quality

(STE)

## REGEFFICIENCY

# 2019/20 Carterton District Council RCA Report



We are. LGNZ.