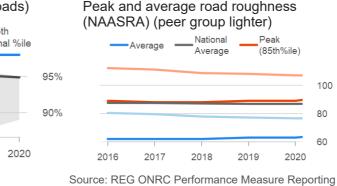

### **Road Condition (Sealed Roads)**

#### Surface condition

0%

Ride Quality

(STE)