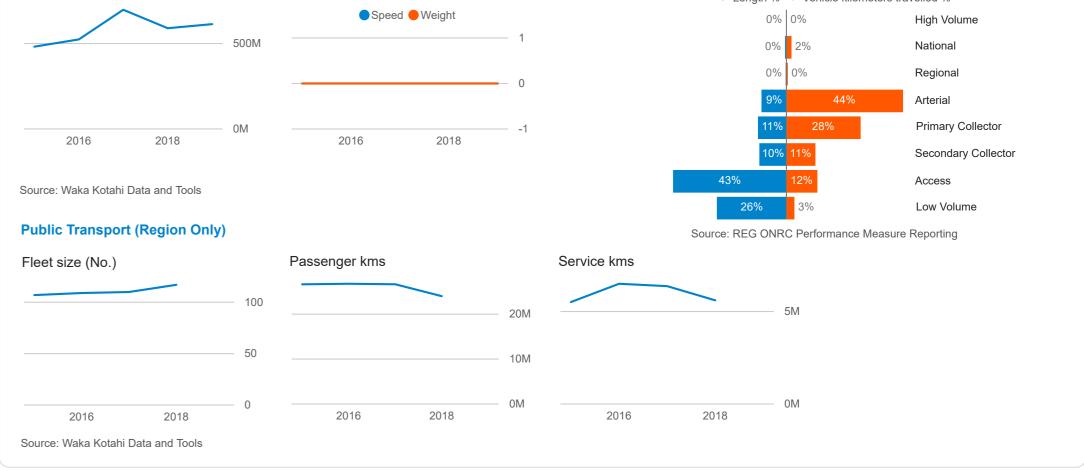

2016

2016

Cycling

Source: Waka Kotahi Crash Analysis System and

MBIE Regional Economic Activity Tool

2018

● TA ● Peer Group

2016