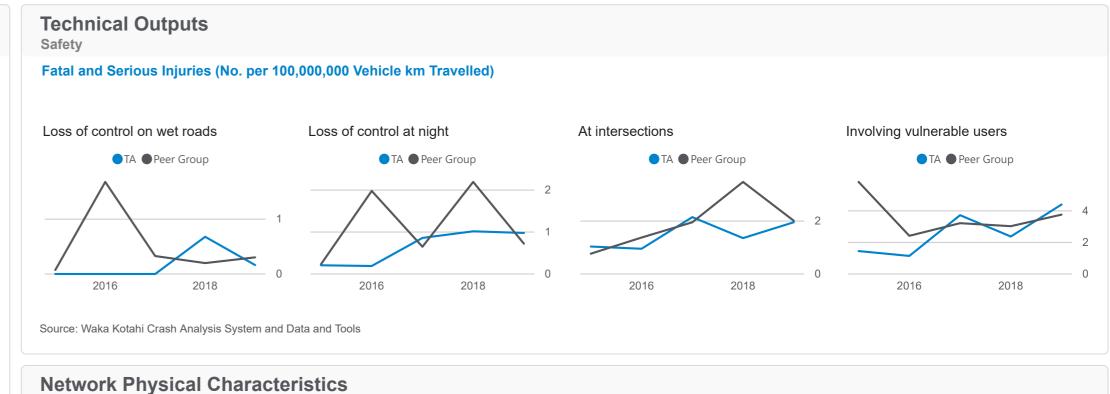

## 2018/19 Tauranga City Council RCA Report

**Co-Investor Assurance** 

**Investment Performance** 



Four grades: • Effective • Some improvement needed • Significant improvement needed • Unacceptable • Not available

Improvement needed



Unacceptable
Not available

Previous audit issues

Previous audit issues

● TA ● Peer Group

● TA ● Peer Group

2018

2018

2016



2016

Cycling

Source: Waka Kotahi Crash Analysis System and

MBIE Regional Economic Activity Tool

2018

● TA ● Peer Group

2016

2018

● TA ● Peer Group



Three grades: • Effective

Status: Final for Publication Page 1 of 2 June 2020



## 2018/19 Tauranga City Council RCA Report