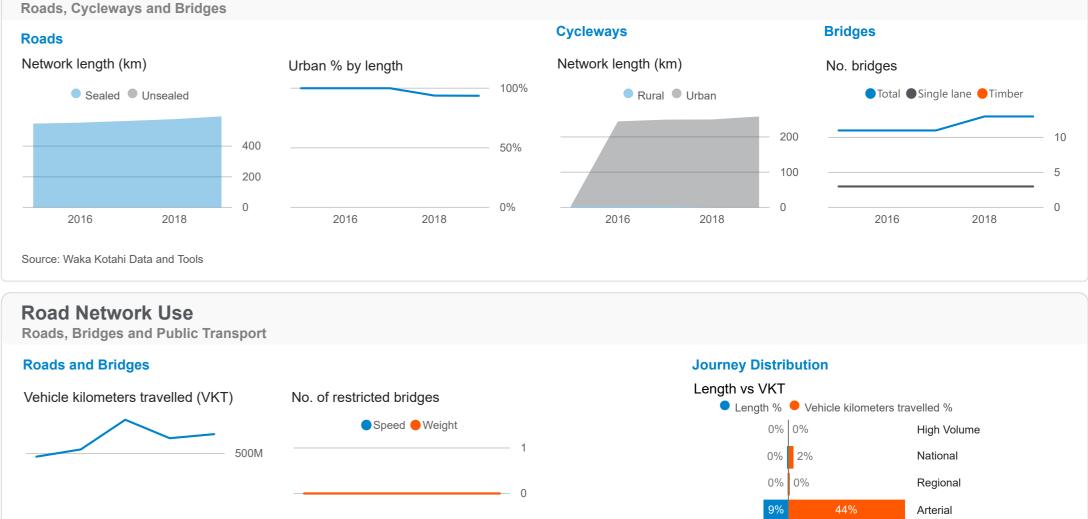

## 2018/19 Tauranga City Council RCA Report

**Co-Investor Assurance** 

**Investment Performance** 



Four grades: • Effective • Some improvement needed • Significant improvement needed • Unacceptable • Not available

Improvement needed



Unacceptable
Not available

Previous audit issues

Previous audit issues

● TA ● Peer Group

● TA ● Peer Group

2018

2018

2016



2016

Cycling

Source: Waka Kotahi Crash Analysis System and

MBIE Regional Economic Activity Tool

2018

● TA ● Peer Group

2016

2018

● TA ● Peer Group



Three grades: • Effective

Status: Final for Publication Page 1 of 2 June 2020



## 2018/19 Tauranga City Council RCA Report