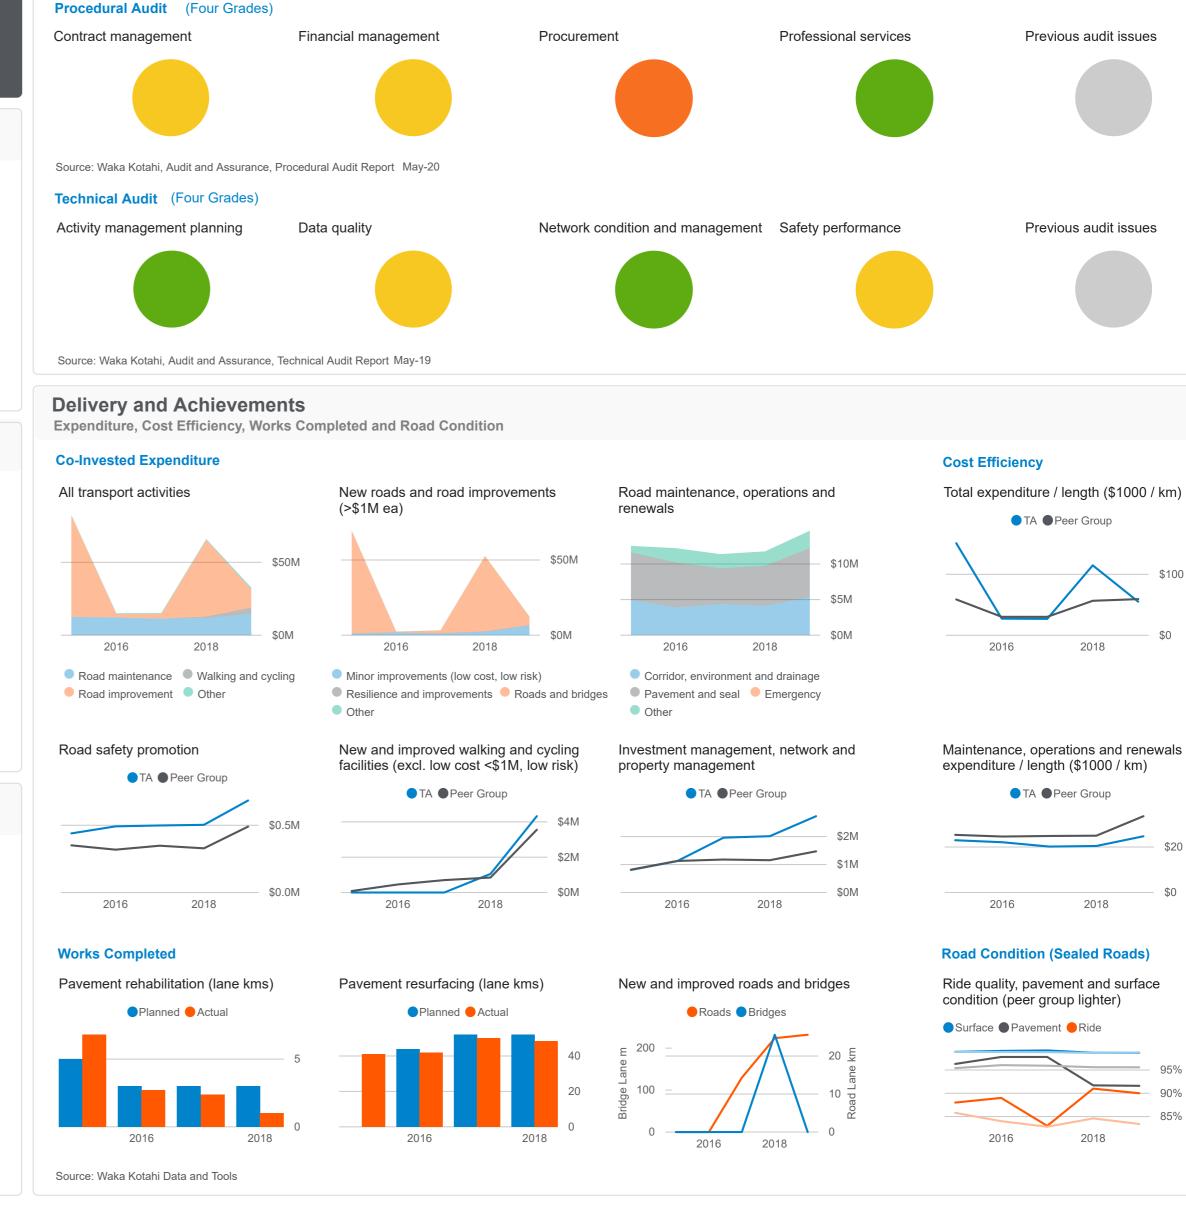

## 2018/19 Tauranga City Council RCA Report

**Co-Investor Assurance** 

**Investment Performance** 

Four grades: • Effective • Some improvement needed • Significant improvement needed • Unacceptable • Not available

Improvement needed

Unacceptable
Not available

Previous audit issues

Previous audit issues

● TA ● Peer Group

● TA ● Peer Group

2018

2018

2016

2016

Cycling

Source: Waka Kotahi Crash Analysis System and

MBIE Regional Economic Activity Tool

2018

● TA ● Peer Group

2016

2018

● TA ● Peer Group

Three grades: • Effective

Status: Final for Publication Page 1 of 2 June 2020