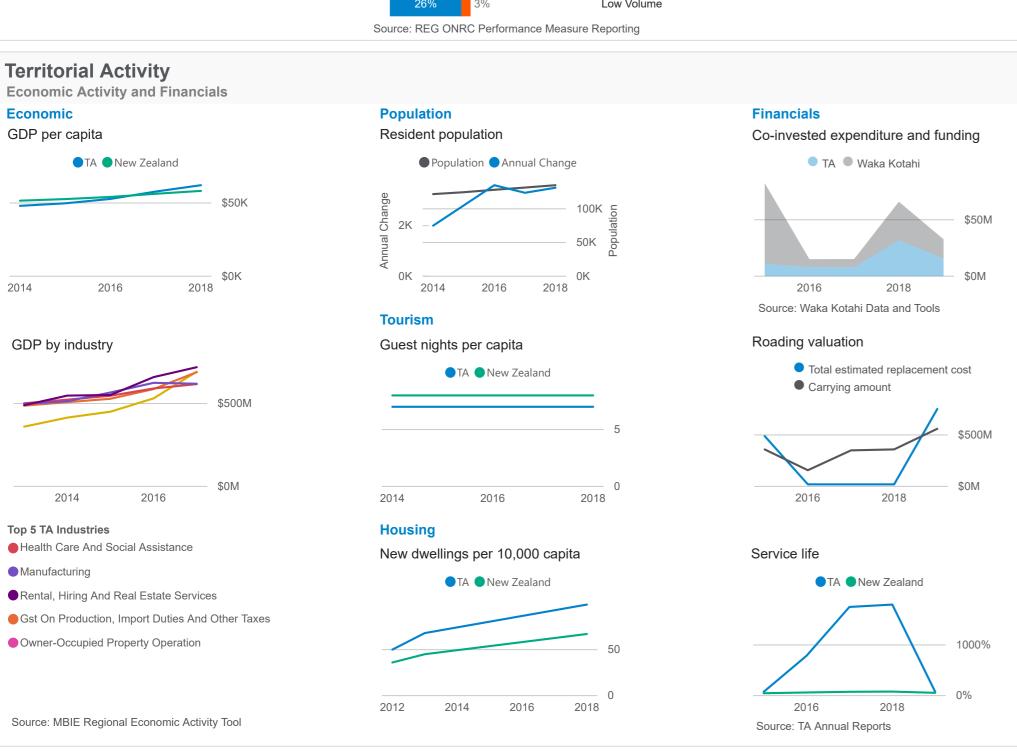

2016

2016

Cycling

Source: Waka Kotahi Crash Analysis System and

MBIE Regional Economic Activity Tool

2018

● TA ● Peer Group

2016