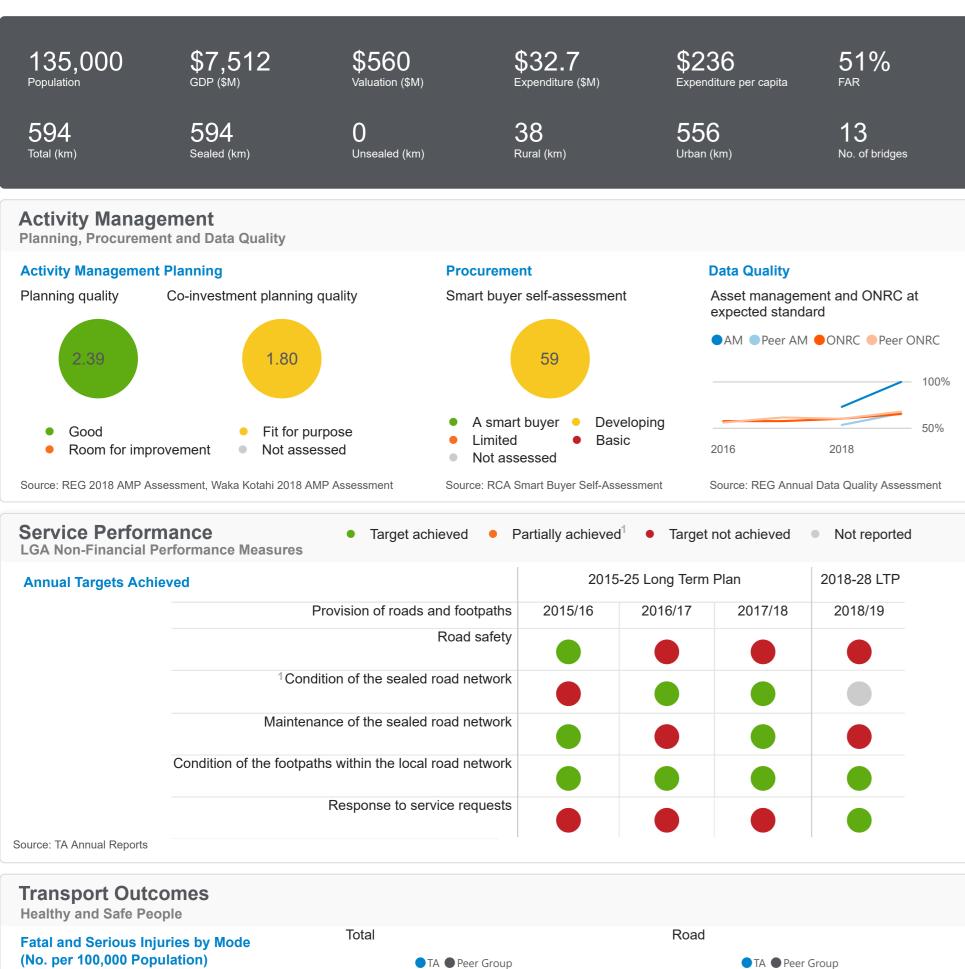

## 2018/19 Tauranga City Council RCA Report

**Co-Investor Assurance** 

**Investment Performance** 

Four grades: • Effective • Some improvement needed • Significant improvement needed • Unacceptable • Not available

Improvement needed

Unacceptable
Not available

Previous audit issues

Previous audit issues

● TA ● Peer Group

● TA ● Peer Group

2018

2018

2016

2016

Cycling

Source: Waka Kotahi Crash Analysis System and

MBIE Regional Economic Activity Tool

2018

● TA ● Peer Group

2016

2018

● TA ● Peer Group

Three grades: • Effective

Status: Final for Publication Page 1 of 2 June 2020