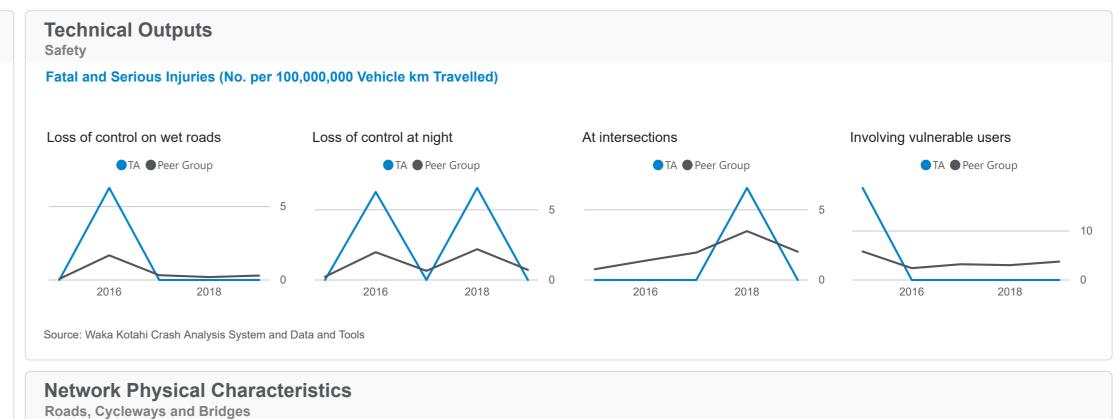

## 2018/19 Kawerau District Council RCA Report





Maintenance of the sealed road network

Condition of the footpaths within the local road network



New and improved roads and bridges

Roads Bridges

Source: Waka Kotahi Data and Tools

Pavement rehabilitation (lane kms)

■Planned ■ Actual

Pavement resurfacing (lane kms)

Planned Actual

2018

Ride quality, pavement and surface

2018

condition (peer group lighter)

Surface Pavement Ride

2016



## 2018/19 Kawerau District Council RCA Report





**Bridges** 

No. bridges

● Total ● Single lane ● Timber







Urban % by length

Cycleways

Network length (km)

Rural Urban



Roads

Network length (km)

Sealed Unsealed