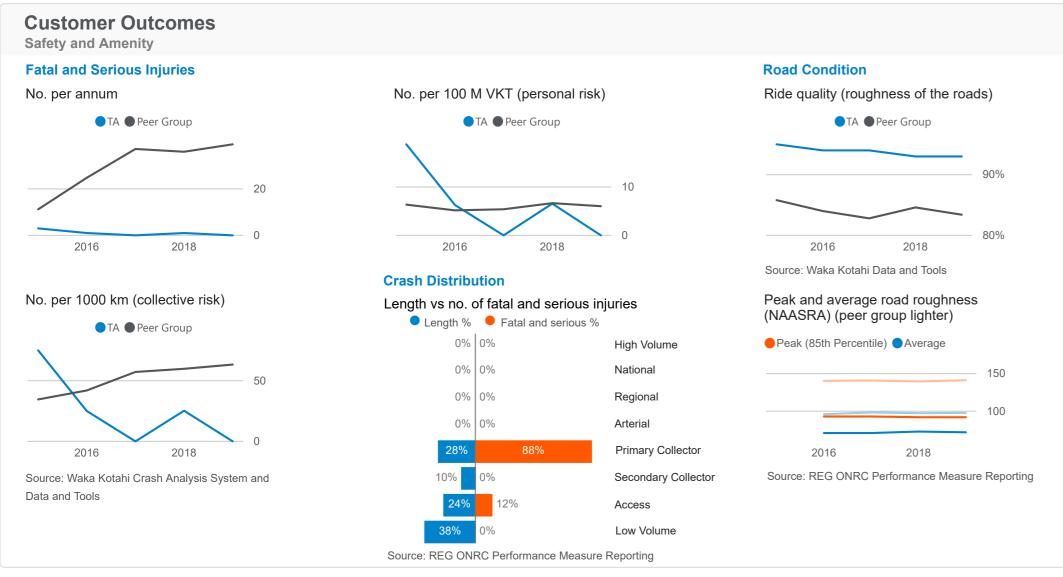

## 2018/19 Kawerau District Council RCA Report





Maintenance of the sealed road network

Condition of the footpaths within the local road network



New and improved roads and bridges

Roads Bridges

Source: Waka Kotahi Data and Tools

Pavement rehabilitation (lane kms)

■Planned ■ Actual

Pavement resurfacing (lane kms)

Planned Actual

2018

Ride quality, pavement and surface

2018

condition (peer group lighter)

Surface Pavement Ride

2016



## 2018/19 Kawerau District Council RCA Report





**Bridges** 

No. bridges

● Total ● Single lane ● Timber







Urban % by length

Cycleways

Network length (km)

Rural Urban



Roads

Network length (km)

Sealed Unsealed