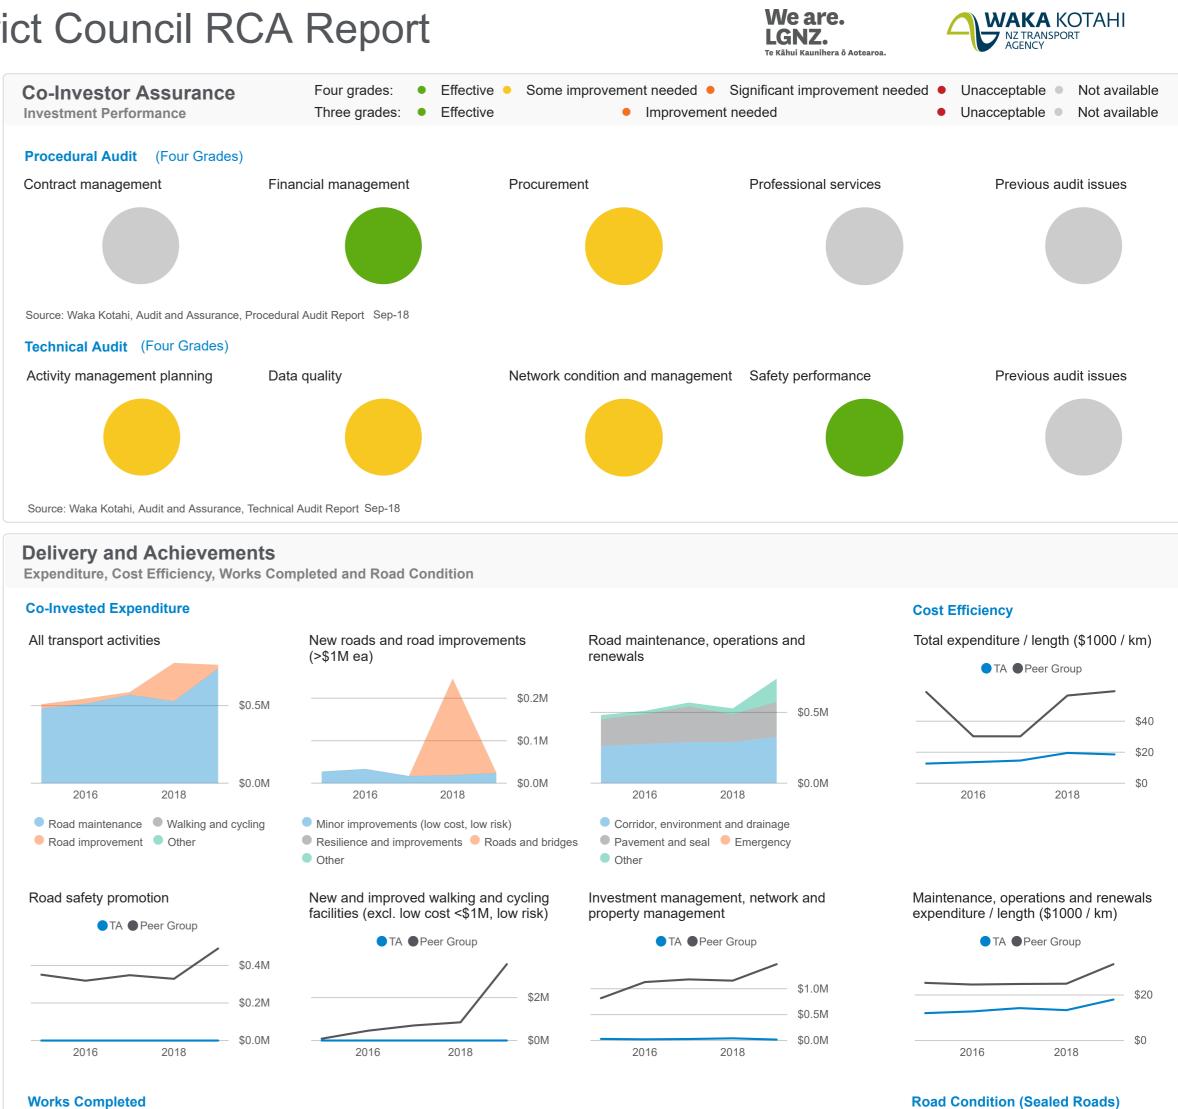

## 2018/19 Kawerau District Council RCA Report

Maintenance of the sealed road network

Condition of the footpaths within the local road network

New and improved roads and bridges

Roads Bridges

Source: Waka Kotahi Data and Tools