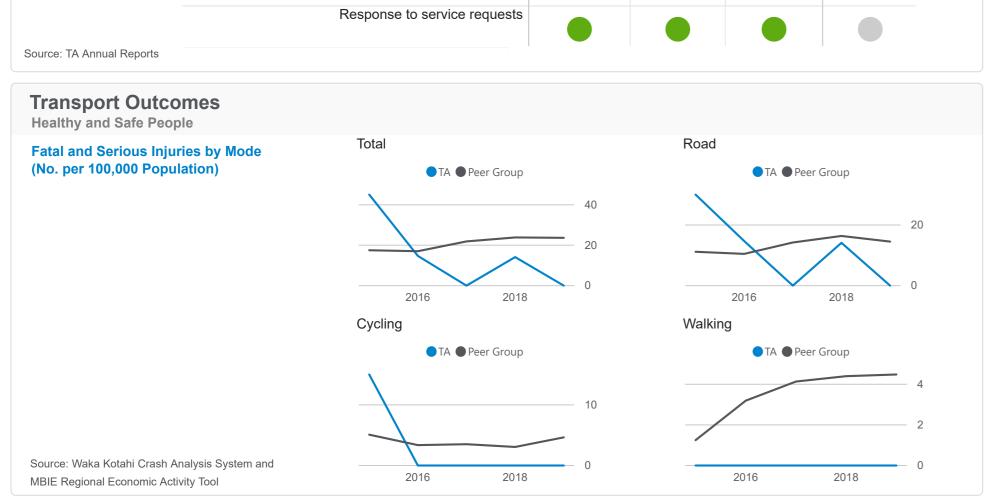

## 2018/19 Kawerau District Council RCA Report

Maintenance of the sealed road network

Condition of the footpaths within the local road network

New and improved roads and bridges

Roads Bridges

Source: Waka Kotahi Data and Tools