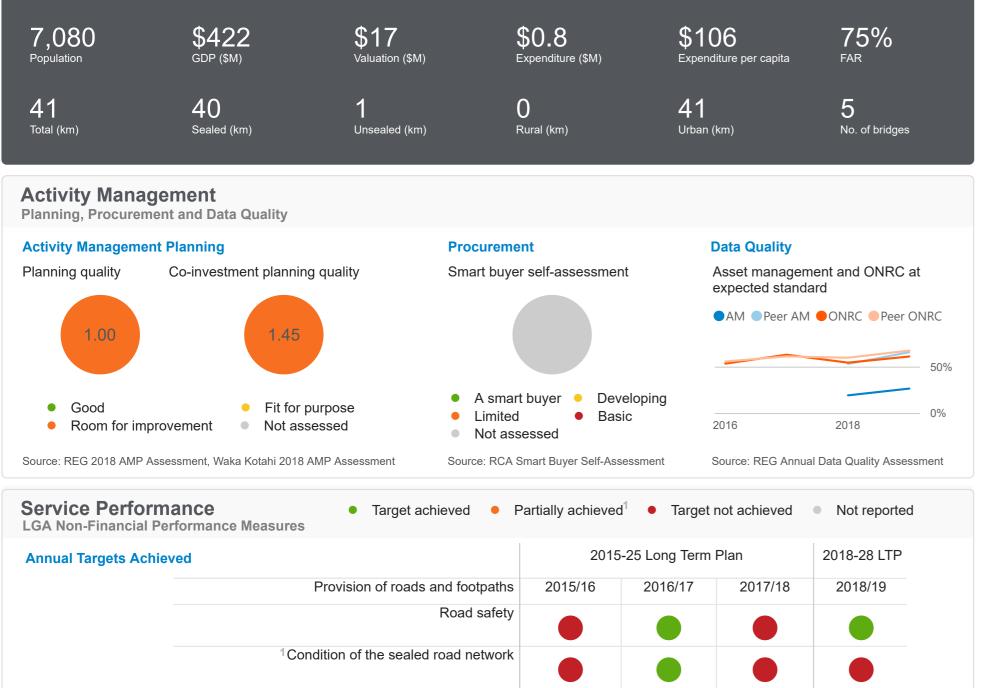

## 2018/19 Kawerau District Council RCA Report

Maintenance of the sealed road network

Condition of the footpaths within the local road network

New and improved roads and bridges

Roads Bridges

Source: Waka Kotahi Data and Tools