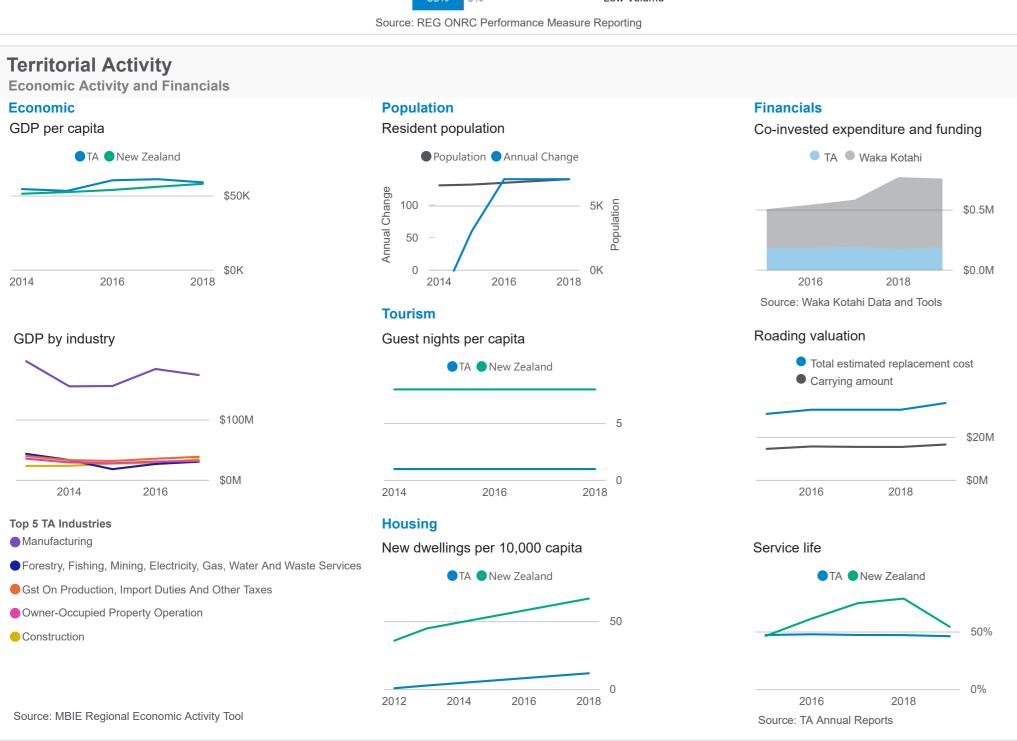

## 2018/19 Kawerau District Council RCA Report





Maintenance of the sealed road network

Condition of the footpaths within the local road network



New and improved roads and bridges

Roads Bridges

Source: Waka Kotahi Data and Tools

Pavement rehabilitation (lane kms)

■Planned ■ Actual

Pavement resurfacing (lane kms)

Planned Actual

2018

Ride quality, pavement and surface

2018

condition (peer group lighter)

Surface Pavement Ride

2016



## 2018/19 Kawerau District Council RCA Report





**Bridges** 

No. bridges

● Total ● Single lane ● Timber







Urban % by length

Cycleways

Network length (km)

Rural Urban



Roads

Network length (km)

Sealed Unsealed