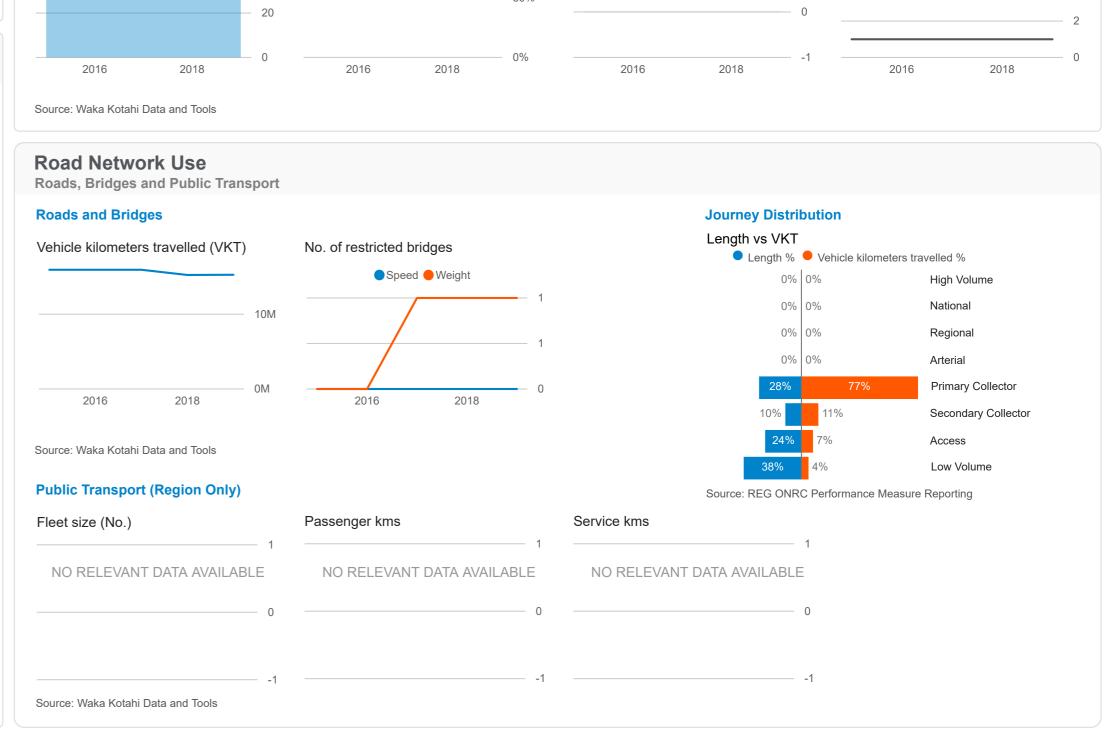

## 2018/19 Kawerau District Council RCA Report





Maintenance of the sealed road network

Condition of the footpaths within the local road network



New and improved roads and bridges

Roads Bridges

Source: Waka Kotahi Data and Tools

Pavement rehabilitation (lane kms)

■Planned ■ Actual

Pavement resurfacing (lane kms)

Planned Actual

2018

Ride quality, pavement and surface

2018

condition (peer group lighter)

Surface Pavement Ride

2016



## 2018/19 Kawerau District Council RCA Report





**Bridges** 

No. bridges

● Total ● Single lane ● Timber







Urban % by length

Cycleways

Network length (km)

Rural Urban



Roads

Network length (km)

Sealed Unsealed