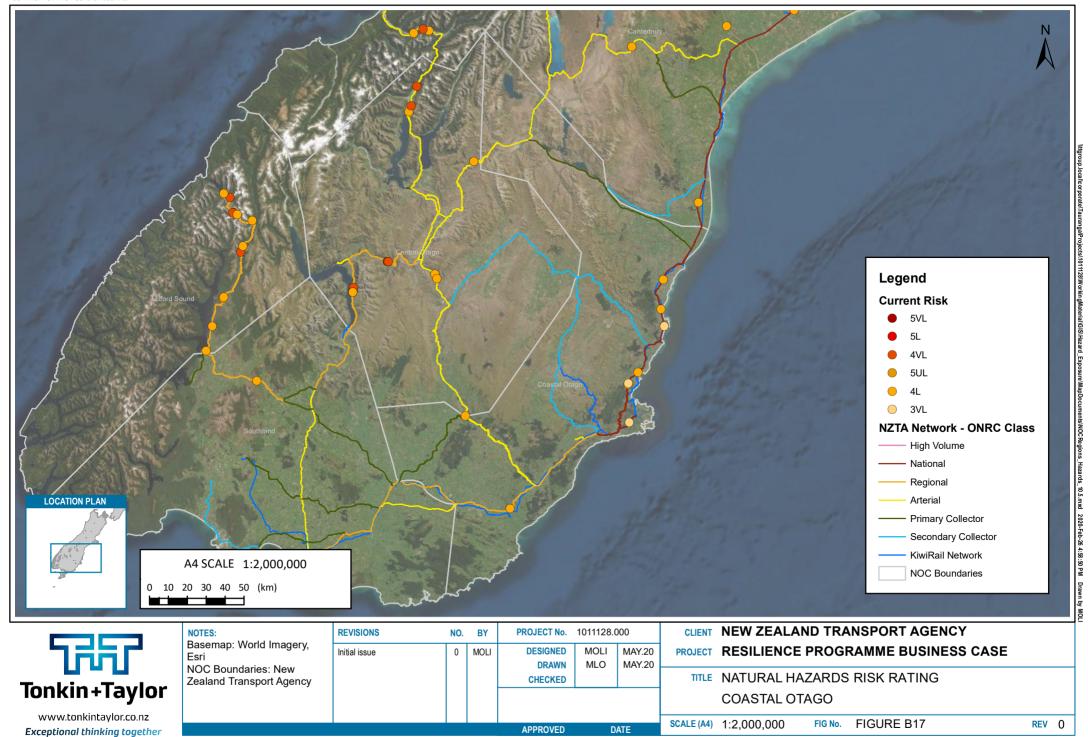

issue | 0   | MOLI | DESIGNED    | MOLI        | MAY.20 |
|  |               |     |      | DRAWN       | MLO         | MAY.20 |
|  |               |     |      | CHECKED     |             |        |
|  |               |     |      |             |             |        |
|  |               |     |      |             |             |        |
|  |               |     |      | APPROVED    | D           | ATE    |
|  |               |     |      | ALLICOTED   | <u> </u>    | AILE . |

| CLIENT | NEW ZEALAND TRANSPORT AGENCY       |
|--------|------------------------------------|
| ROJECT | RESILIENCE PROGRAMME BUSINESS CASE |

TITLE NATURAL HAZARDS RISK RATING AUCKLAND AND NORTHLAND

SCALE (A4) 1:2,500,000

FIG No. FIGURE B1

REV 0











Exceptional thinking together































Zealand Transport Agency

www.tonkintaylor.co.nz Exceptional thinking together

| REVISIONS     | NO. | BY       | PROJECT No.       | 1011128.000 |                  |   |
|---------------|-----|----------|-------------------|-------------|------------------|---|
| Initial issue | 0   | MOLI     | DESIGNED<br>DRAWN | MOLI<br>MLO | MAY.20<br>MAY.20 |   |
|               |     |          | DRAWN             | IVILO       | IVIA1.20         |   |
|               |     |          | CHECKED           |             |                  |   |
|               |     |          |                   |             |                  |   |
|               |     |          |                   |             |                  | Г |
|               |     | APPROVED | D.                | ATE