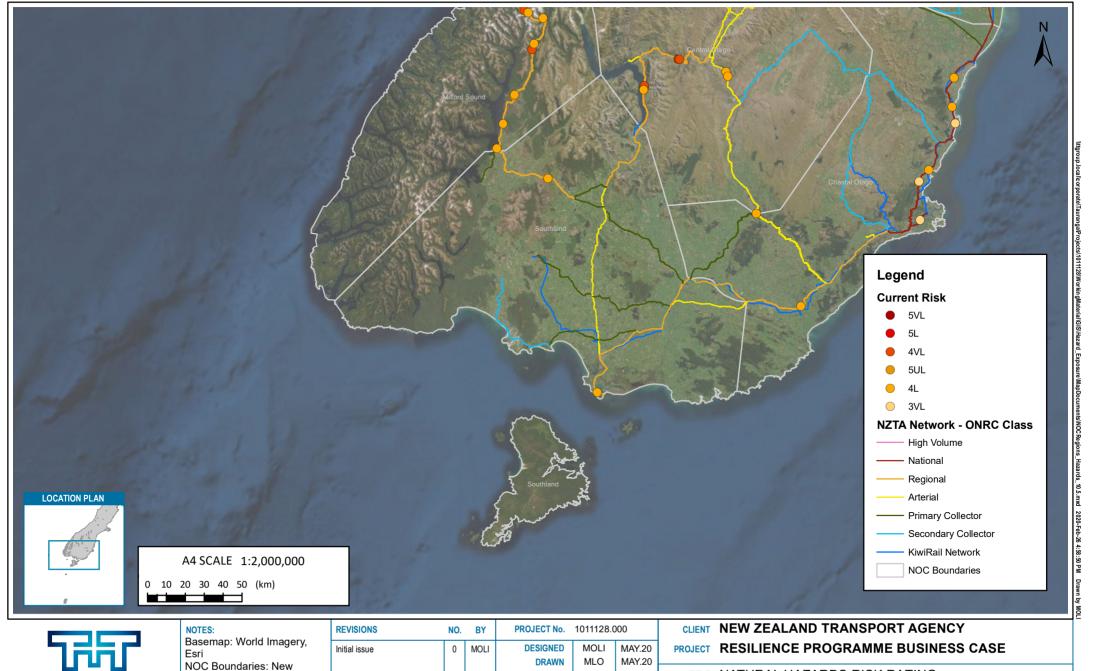

TITLE NATURAL HAZARDS RISK RATING SOUTHLAND

SCALE (A4) 1:2,000,000 FIG No. FIGURE B20

REV 0