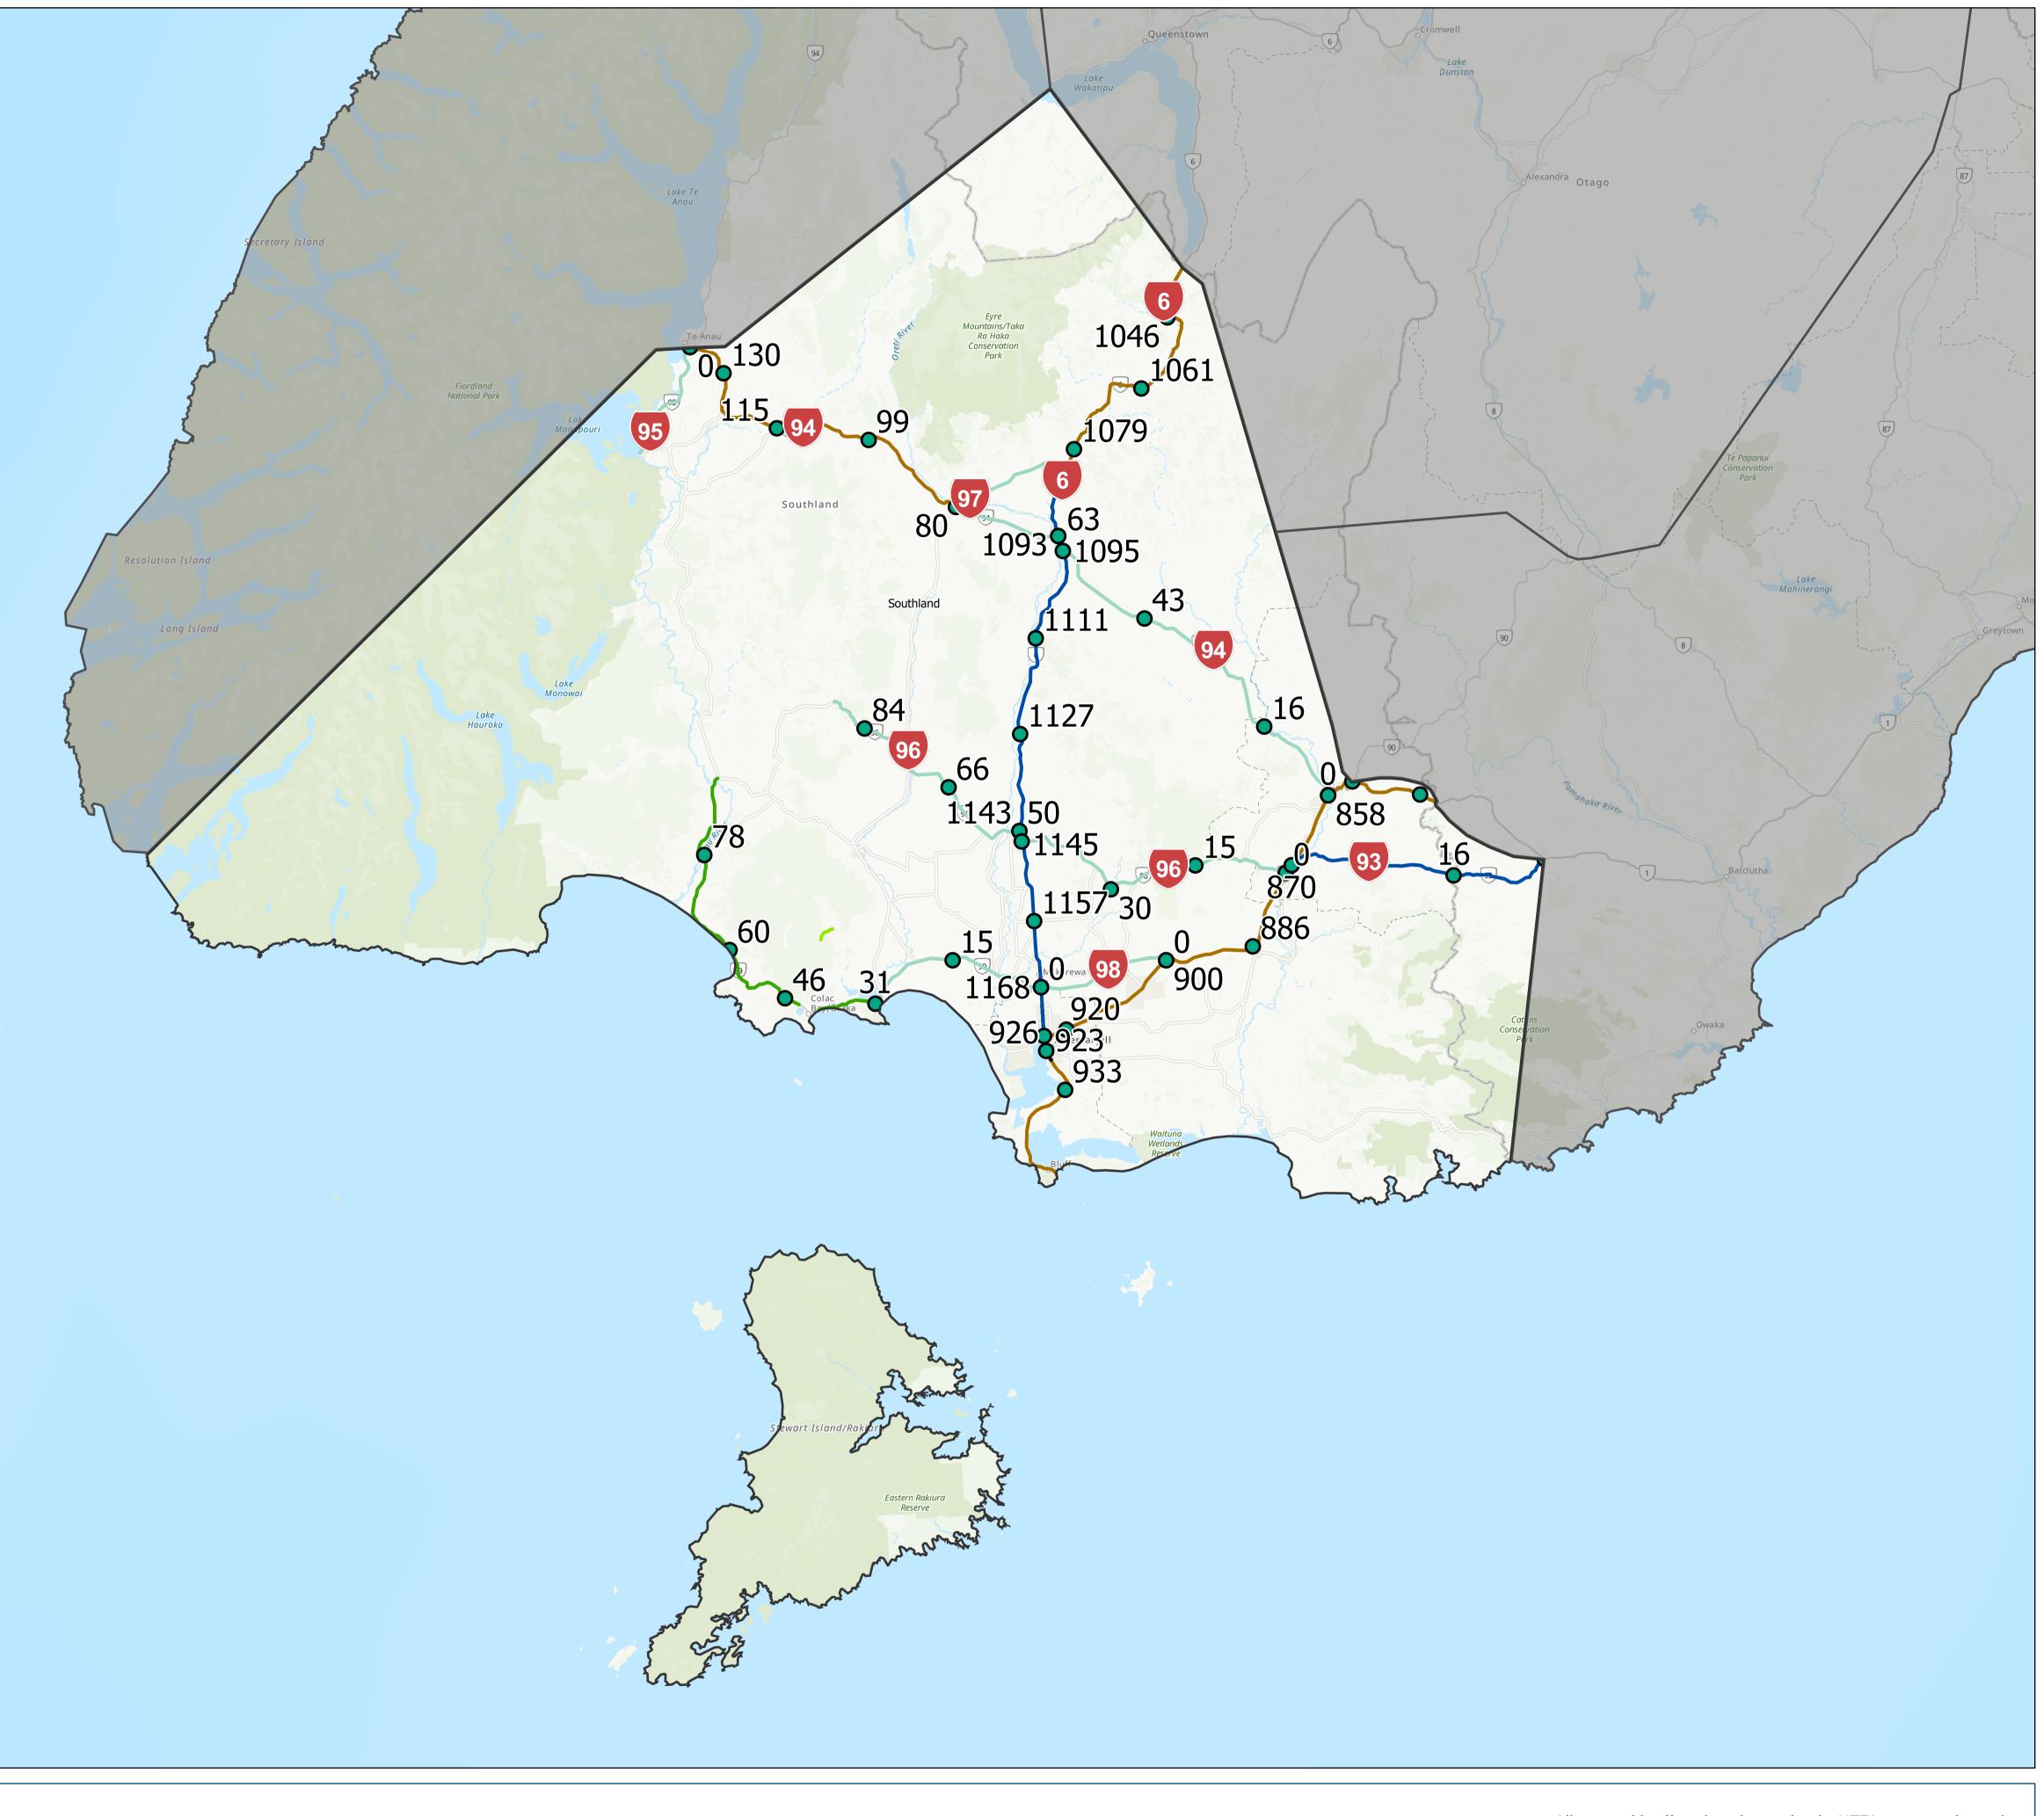

## Legend

- Network Outcome Contract
- Reference igodolStation

ONRC Class

- High Volume
- National
- Regional \_
- Arterial \_
- Primary Collector
- Secondary \_\_\_\_ Collector
- Access \_\_\_\_
- Low Volume
- Other

## **Network Outcome Contract (NOC): Southland**

4/03/2024

All reasonable efforts have been taken by NZTA to ensure the quality and accuracy of the information on this map. NZTA cannot guarantee the completeness of the information and accepts no liability for any loss suffered as a result of reliance on it. The information is not legal or professional advice and may contain information provided by other information providers. Information may be changed, deleted, added to otherwise amended without notice.