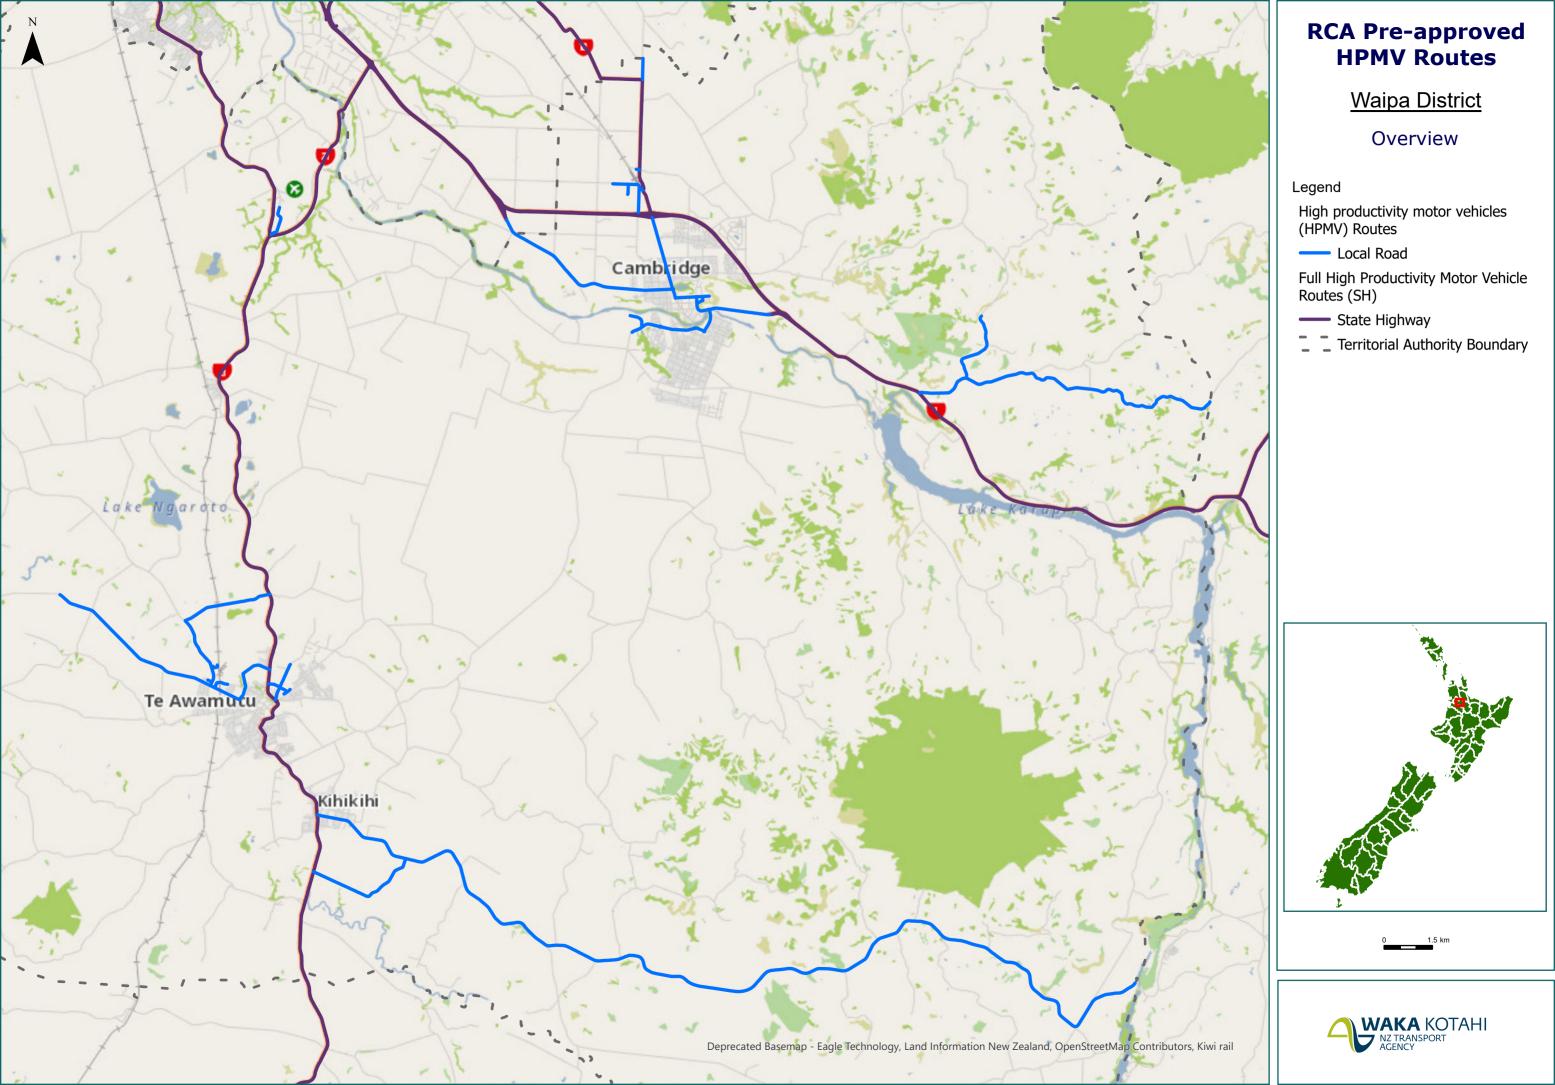

#### Waipa District Map Index Page

| Route Name                                                           | Page |
|----------------------------------------------------------------------|------|
| ACHILLES AVE (Full length)                                           | 4    |
| ALBERT ST (Full length)                                              | 4    |
| ALEXANDRA ST (Full length)                                           | 7    |
| ALLEN RD (Full length)                                               | 8    |
| ALLWILL DR (Full length)                                             | 2    |
| ARAPUNI RD (Full length)                                             | 8    |
| BENSON RD (Full length)                                              | 7    |
| BOND RD from SH3 (first 1.2km)                                       | 7    |
| BROTHERHOOD RD (Full length)                                         | 8    |
| BRUCE BERQUIST DR (Full length)                                      | 7    |
| BRUNTWOOD RD from SH1B to 11 Bruntwood Road                          | 2    |
| CAMBRIDGE RD (CAMBRIDGE) from Hamilton Rd to Waipa District boundary | 3    |
| CAMBRIDGE RD (TE AWAMUTU) from Pope Terrace to No. 3808 Cambridge Rd | 3    |
| COOK ST (Full length)                                                | 4    |
| DAPHNE ST from Paterangi Road to 121 Daphne Street                   | 7    |
| FACTORY RD from Alexandra Street (first 500m)                        | 7    |
| GILLIES ST (Full length)                                             | 4    |
| HAMILTON RD (Full length)                                            | 3    |
| HANNON RD (Full length)                                              | 2    |
| HARRISON DR (Full length)                                            | 7    |
| HAUTAPU RD from SH1B (first 1km)                                     | 2    |
| INGRAM RD from SH21 (first 1km)                                      | 1    |
| JACK RUSSELL DR (Full length)                                        | 7    |
| KARAPIRO RD (Full length)                                            | 5    |
| MATOS SEGEDIN DR (Full length)                                       | 3    |
| NGAROTO RD (Full length)                                             | 7    |
| OLIVER ST (Full length)                                              | 4    |
| PATERANGI RD (Full length)                                           | 7    |
| PIRONGIA RD from Mahana Lane to 530 Pirongia Road                    | 6    |
| POPE TCE (Full length)                                               | 3    |
| QUEEN ST (EAST) (Full length)                                        | 4    |
| QUEEN ST (WEST) (Full length)                                        | 3    |

| Route Name                                                    | Page |
|---------------------------------------------------------------|------|
| RACECOURSE RD (TE AWAMUTU) (Full length)                      | 7    |
| SHAKESPEARE ST (Full length)                                  | 4    |
| TAOTAOROA RD Full length - to Waipa district council boundary | 5    |
| TAWHIAO ST (Full length)                                      | 7    |
| TIRAU RD (Full length)                                        | 4    |
| VICTORIA RD (CAMBRIDGE) from SH1 to Taylor Street             | 3    |
| VICTORIA RD Full length - to Waipa district council boundary  | 2    |
| VICTORIA ST (SOUTH) from Taylor Street to Queen Street        | 3    |
| WEONA CRT (Full length)                                       | 7    |
| WHITEHALL RD from Karapiro Road to Whitehall Quarry           | 5    |
| WHITMORE ST (Full length)                                     | 8    |