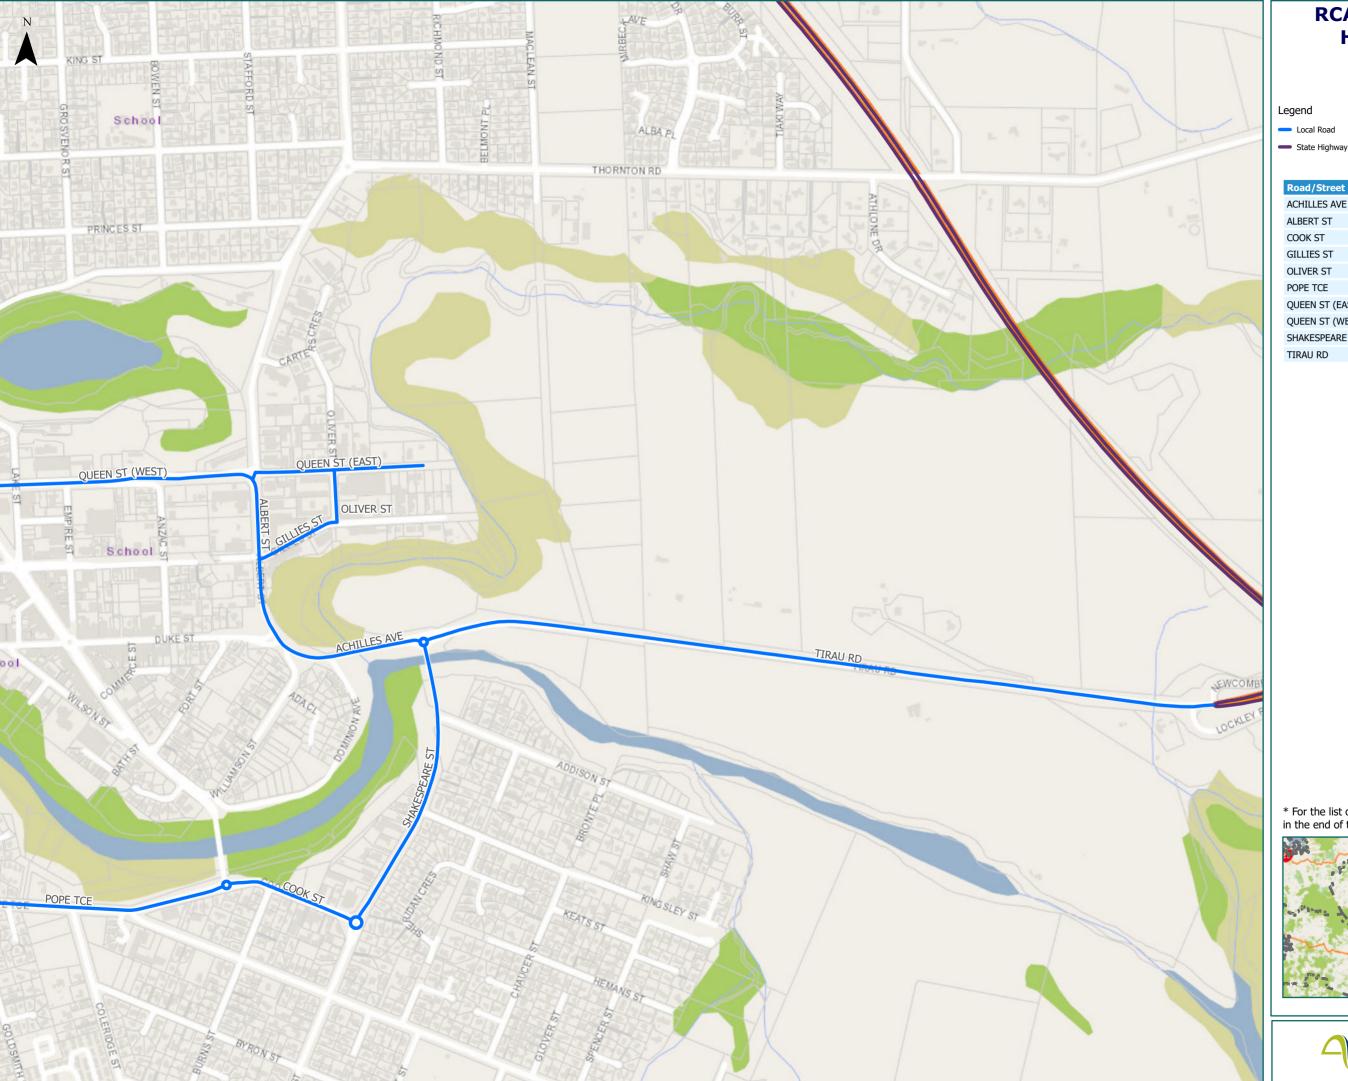

Waipa District

Cambridge East

Territorial Authority

Page 4 of 8

| rage roro        |                       |  |
|------------------|-----------------------|--|
| Road/Street Name | Extent of Road/Street |  |
| ACHILLES AVE     | Full length           |  |
| ALBERT ST        | Full length           |  |
| COOK ST          | Full length           |  |
| GILLIES ST       | Full length           |  |
| OLIVER ST        | Full length           |  |
| POPE TCE         | Full length           |  |
| QUEEN ST (EAST)  | Full length           |  |
| QUEEN ST (WEST)  | Full length           |  |
| SHAKESPEARE ST   | Full length           |  |
|                  |                       |  |