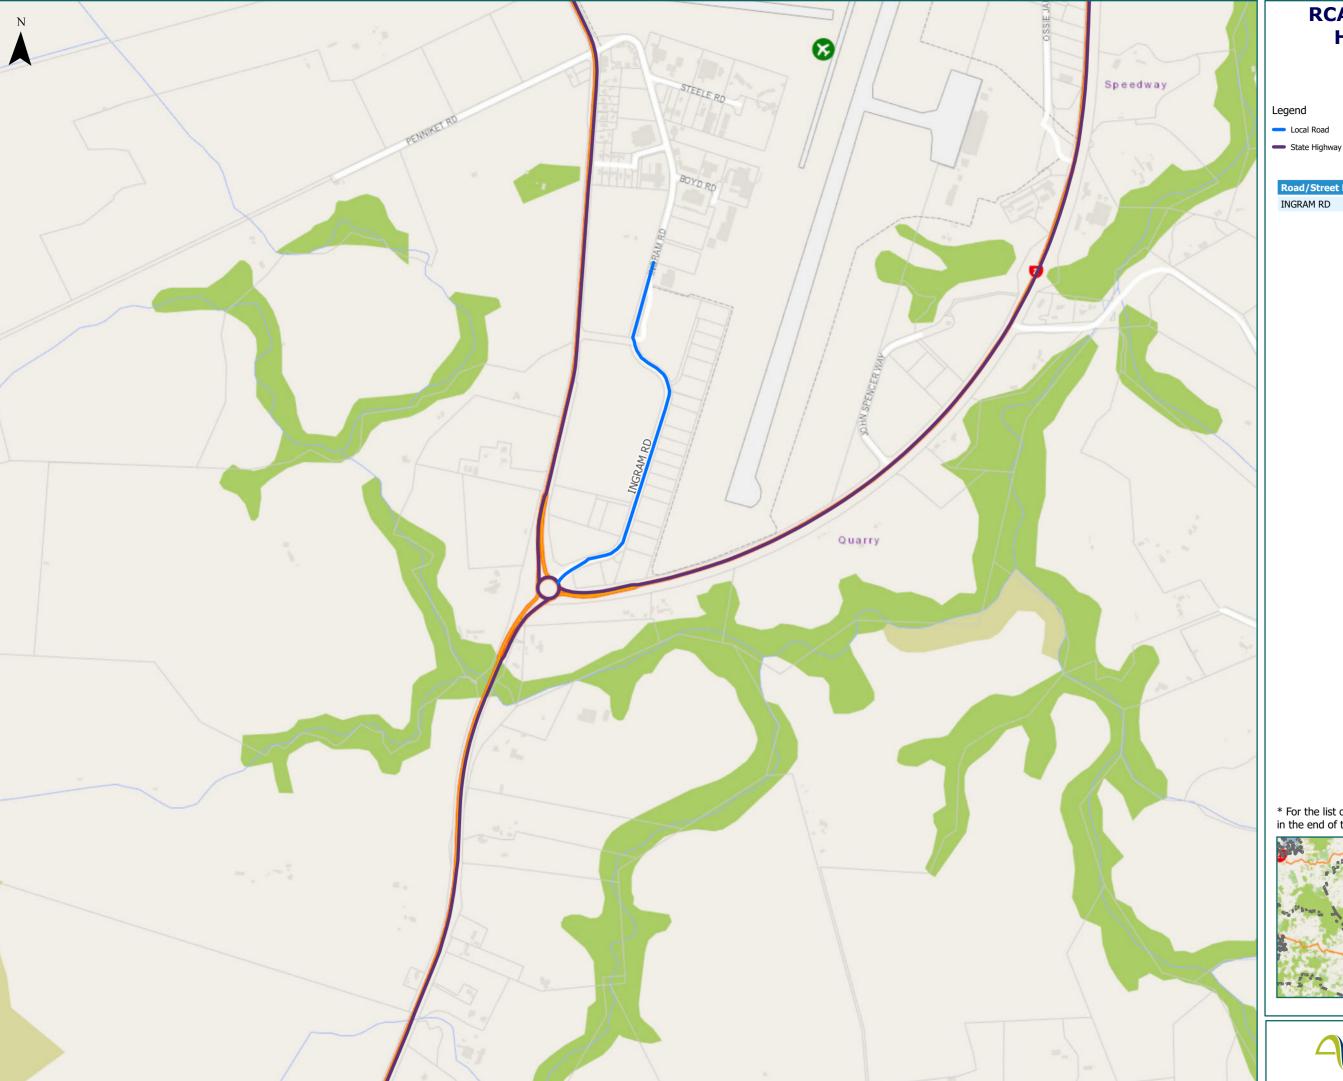

Waipa District

Hamilton Airport

Road Territorial Authority
Boundary

Page 1 of 8

Dad/Street Name Extent of Road/Street
GRAM RD From SH21 (first 1km)