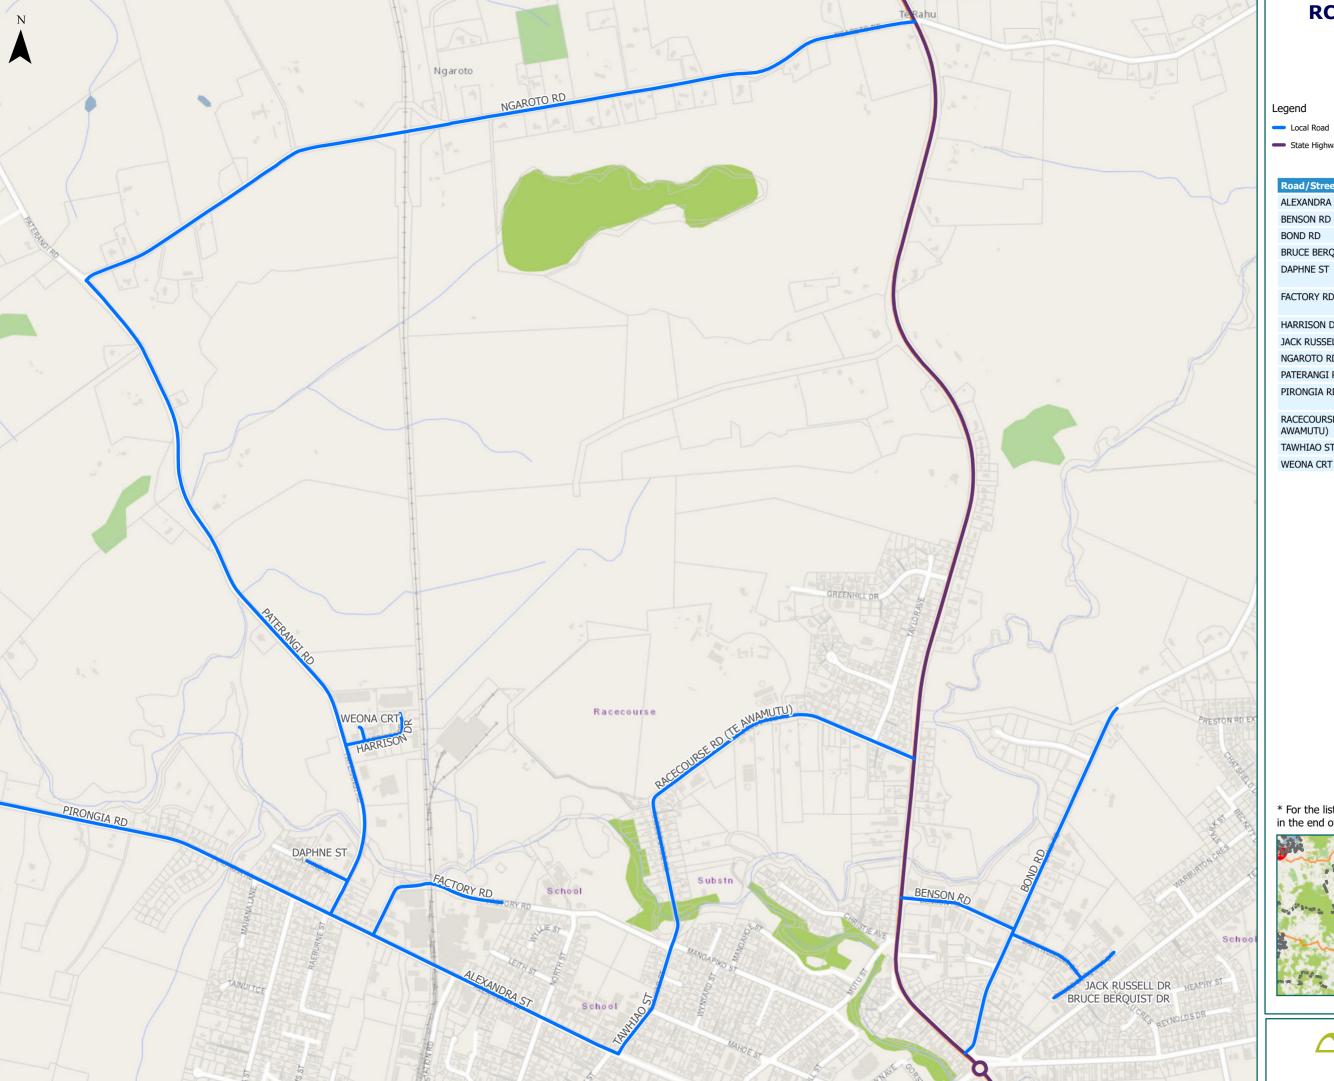

Waipa District

Te Awamutu

Legend

Territorial AuthorityBoundary Local Road

State Highway

Page 7 of 8

| Road/Street Name              | Extent of Road/Street                       |
|-------------------------------|---------------------------------------------|
| ALEXANDRA ST                  | Full length                                 |
| BENSON RD                     | Full length                                 |
| BOND RD                       | from SH3 (first 1.2km)                      |
| BRUCE BERQUIST DR             | Full length                                 |
| DAPHNE ST                     | from Paterangi Road to 121<br>Daphne Street |
| FACTORY RD                    | from Alexandra Street (first 500m)          |
| HARRISON DR                   | Full length                                 |
| JACK RUSSELL DR               | Full length                                 |
| NGAROTO RD                    | Full length                                 |
| PATERANGI RD                  | Full length                                 |
| PIRONGIA RD                   | from Mahana Lane to 530<br>Pirongia Road    |
| RACECOURSE RD (TE<br>AWAMUTU) | Full length                                 |
| TAWHIAO ST                    | Full length                                 |