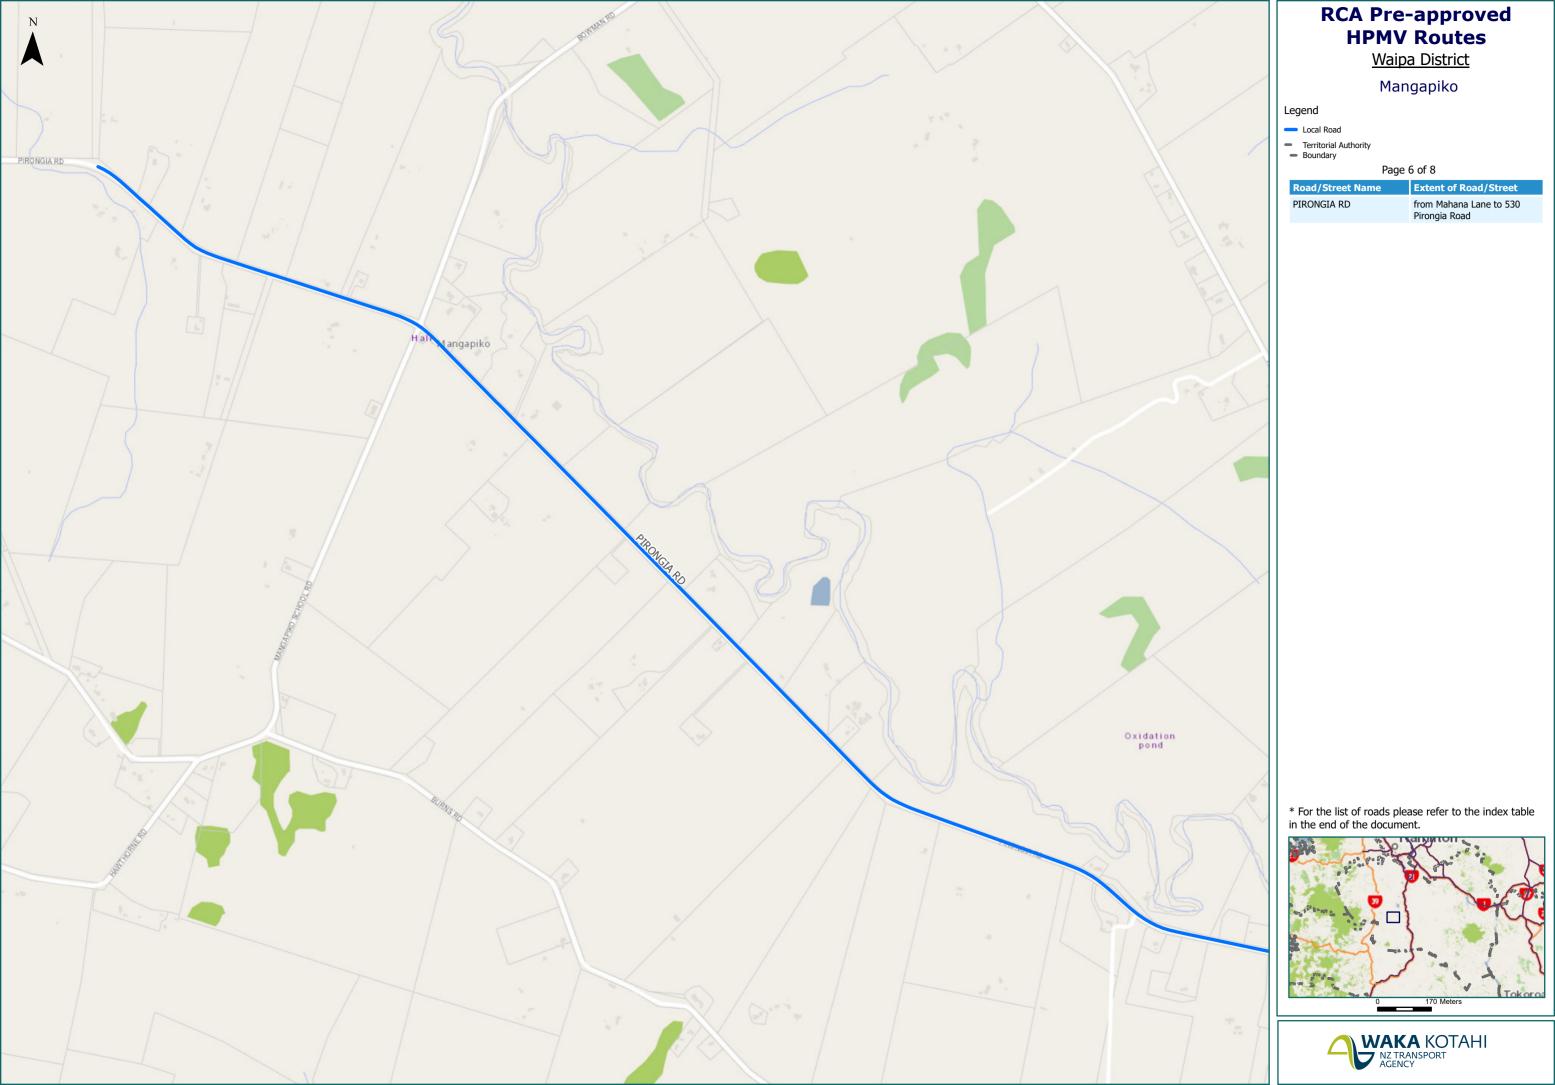

Waipa District

Te Awamutu

Legend

Territorial AuthorityBoundary Local Road

State Highway

Page 7 of 8

| Road/Street Name              | Extent of Road/Street                       |
|-------------------------------|---------------------------------------------|
| ALEXANDRA ST                  | Full length                                 |
| BENSON RD                     | Full length                                 |
| BOND RD                       | from SH3 (first 1.2km)                      |
| BRUCE BERQUIST DR             | Full length                                 |
| DAPHNE ST                     | from Paterangi Road to 121<br>Daphne Street |
| FACTORY RD                    | from Alexandra Street (first 500m)          |
| HARRISON DR                   | Full length                                 |
| JACK RUSSELL DR               | Full length                                 |
| NGAROTO RD                    | Full length                                 |
| PATERANGI RD                  | Full length                                 |
| PIRONGIA RD                   | from Mahana Lane to 530<br>Pirongia Road    |
| RACECOURSE RD (TE<br>AWAMUTU) | Full length                                 |
| TAWHIAO ST                    | Full length                                 |