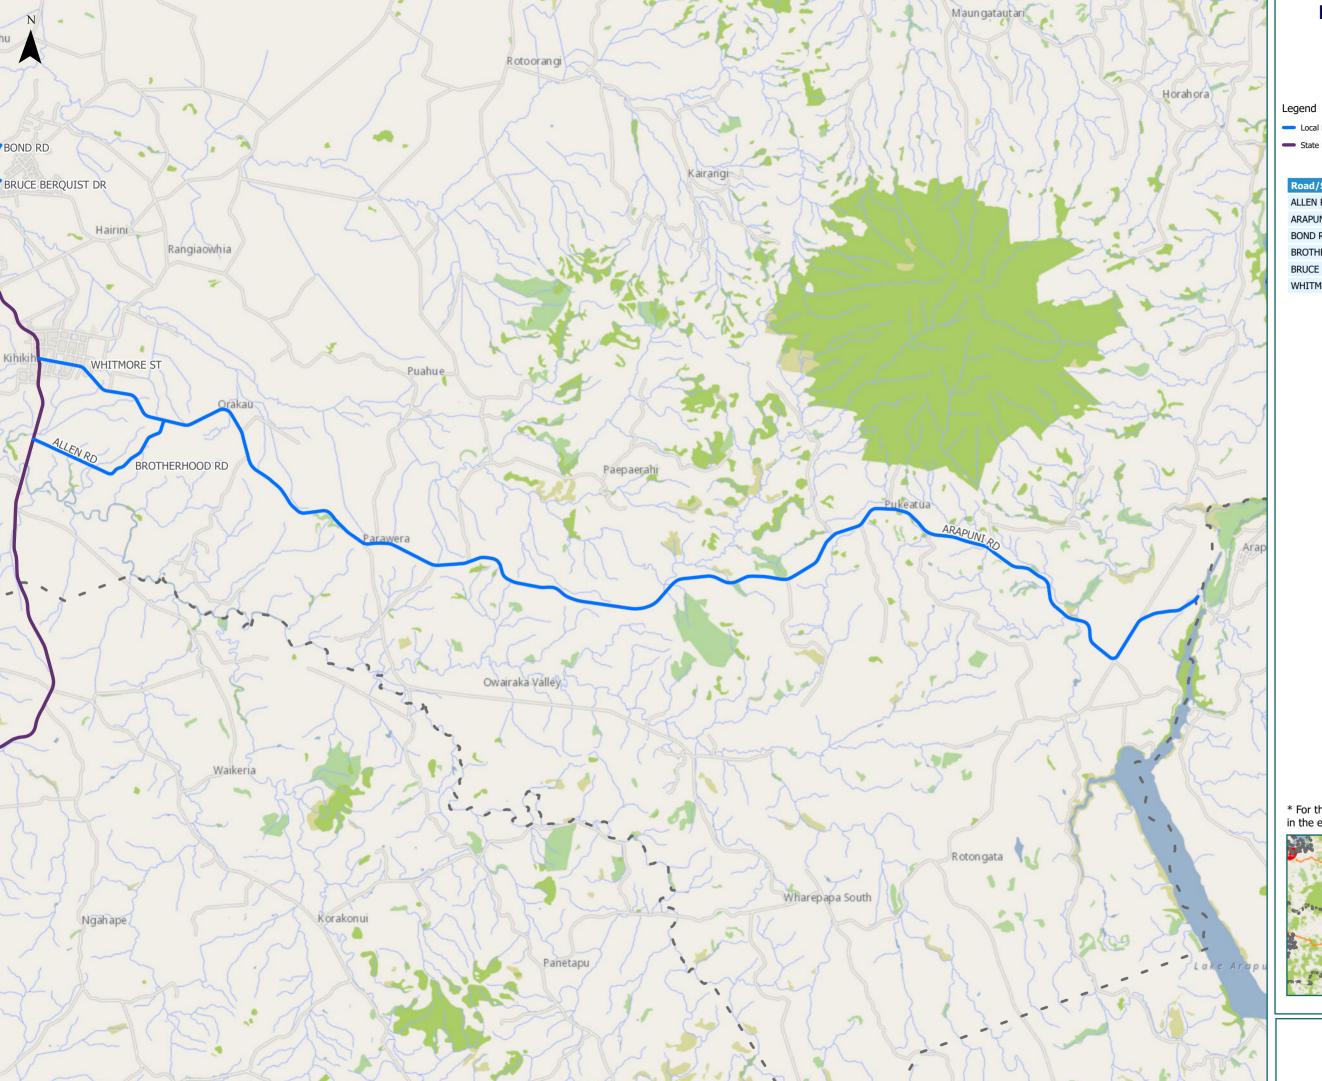

Waipa District

Kihikihi

Territorial Authority

State Highway

Page 8 of 8

| Road/Street Name  | Extent of Road/Street  |  |
|-------------------|------------------------|--|
| ALLEN RD          | Full length            |  |
| arapuni RD        | Full length            |  |
| BOND RD           | from SH3 (first 1.2km) |  |
| BROTHERHOOD RD    | Full length            |  |
| BRUCE BERQUIST DR | Full length            |  |
| WHITMORE ST       | Full length            |  |