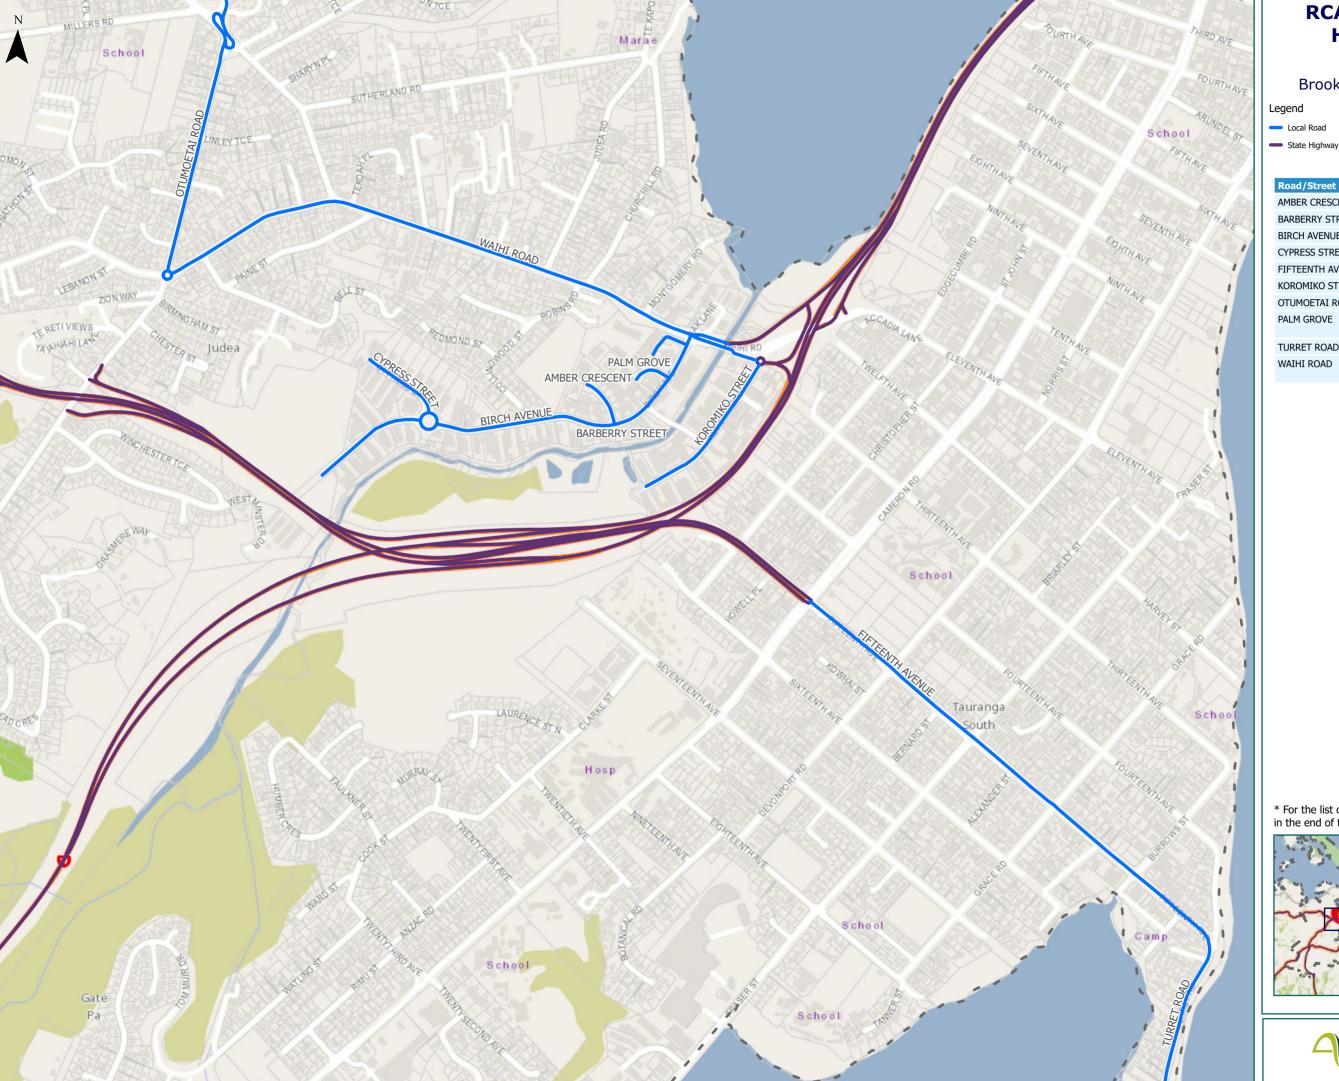

#### **RCA Pre-approved HPMV** Routes

Tauranga City

Brookfield & Tauranga South

Legend

Territorial Authority

Page 5 of 10

| . 490 0 0. 20    |                                     |  |
|------------------|-------------------------------------|--|
| Road/Street Name | Extent of Road/Street               |  |
| AMBER CRESCENT   | Full length                         |  |
| BARBERRY STREET  | Full length                         |  |
| BIRCH AVENUE     | Full length                         |  |
| CYPRESS STREET   | Full length                         |  |
| FIFTEENTH AVENUE | Full length                         |  |
| KOROMIKO STREET  | Full length                         |  |
| OTUMOETAI ROAD   | from Ngatai Rd to Waihi Rd          |  |
| PALM GROVE       | from Birch Ave to No. 20 Palm Grove |  |
| TURRET ROAD      | Full length                         |  |
| WAIHI ROAD       | from Otumoetai Rd to<br>Koromiko St |  |