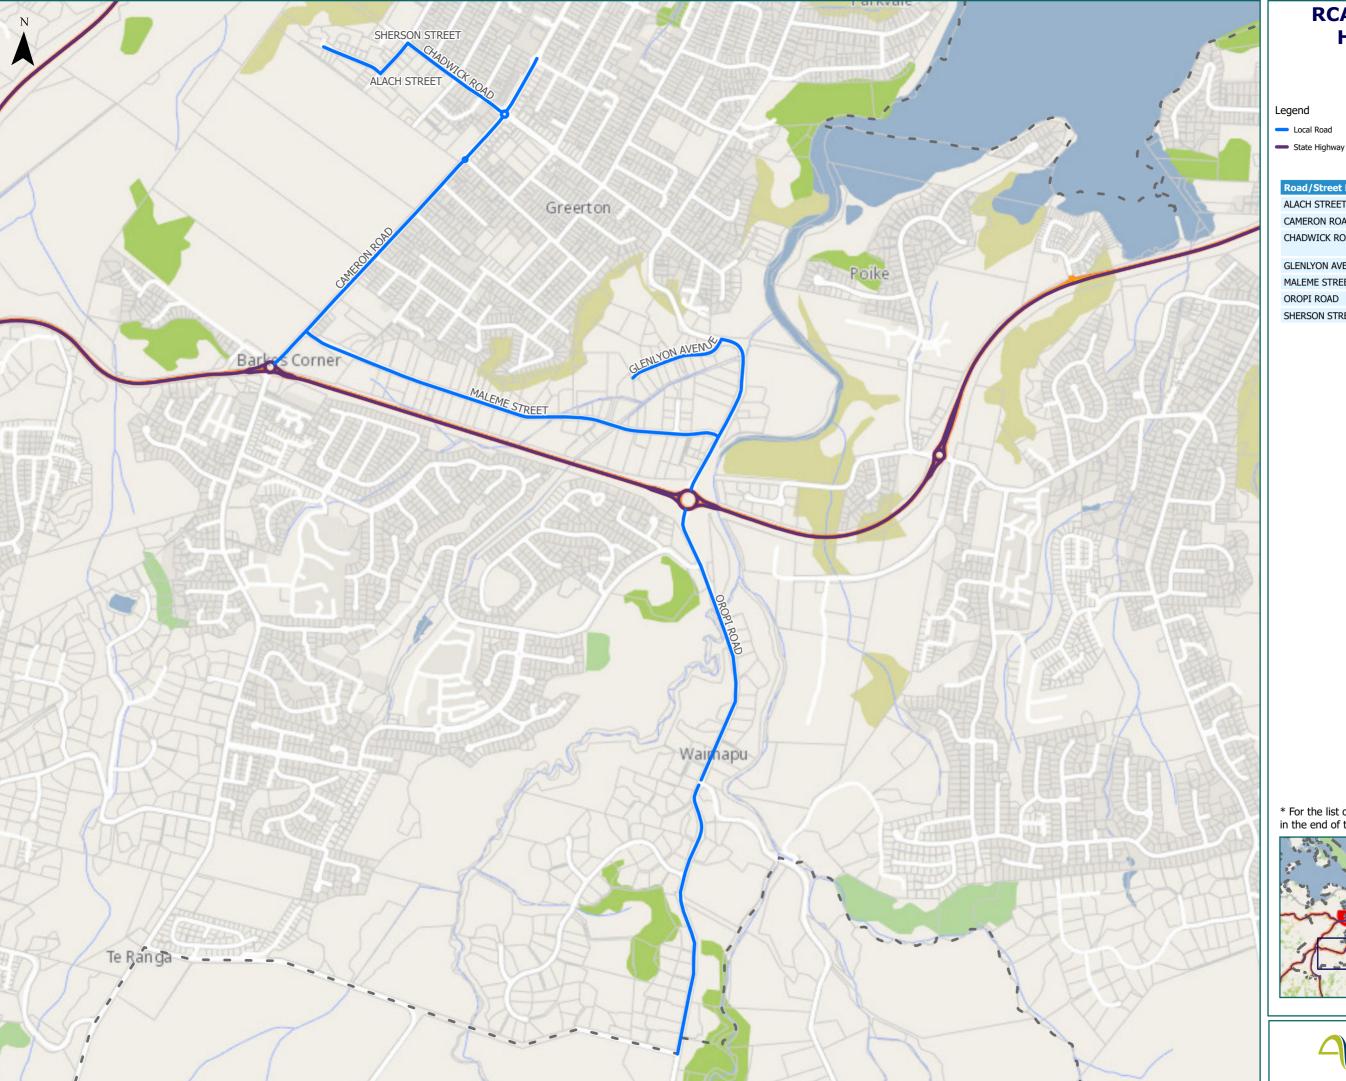

#### RCA Pre-approved HPMV Routes

Tauranga City

Poike & Greerton

Legend

Territorial Authority

Page 8 of 10

| 3                |                               |  |
|------------------|-------------------------------|--|
| Road/Street Name | Extent of Road/Street         |  |
| ALACH STREET     | Full length                   |  |
| CAMERON ROAD     | from Cornwall St to SH 29A    |  |
| CHADWICK ROAD    | from Cameron Rd to Sherson St |  |
| GLENLYON AVENUE  | Full length                   |  |
| MALEME STREET    | Full length                   |  |
| OROPI ROAD       | from SH 29A to Glenlyon Ave   |  |
| SHERSON STREET   | from Chadwick Rd to Alach St  |  |
|                  |                               |  |