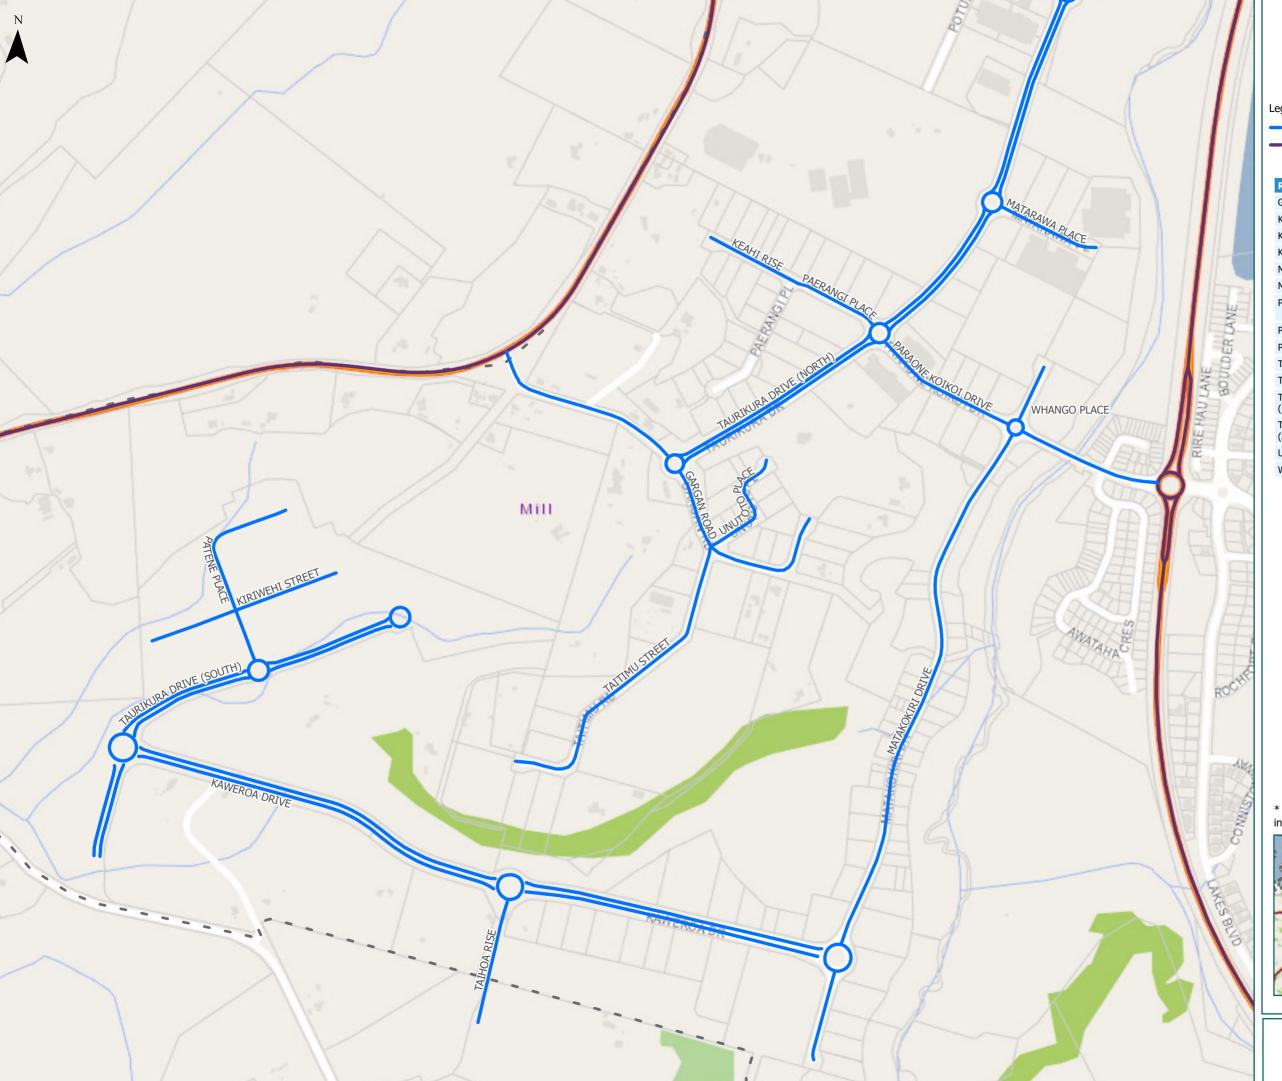

#### RCA Pre-approved HPMV Routes

Tauranga City

Tauriko South

Legend

Territorial AuthorityBoundary

State Highway

| Page 10 of 10              |                                    |  |
|----------------------------|------------------------------------|--|
| Road/Street Name           | Extent of Road/Street              |  |
| GARGAN ROAD                | Full length                        |  |
| KAWEROA DRIVE              | Full length                        |  |
| KEAHI RISE                 | Full length                        |  |
| KIRIWEHI STREET            | Full length                        |  |
| MATAKOKIRI DRIVE           | Full length                        |  |
| MATARAWA PLACE             | Full length                        |  |
| PAERANGI PLACE             | from Taurikuro Dr to Keahi<br>Rise |  |
| PARAONE KOIKOI DRIVE       | Full length                        |  |
| PATENE PLACE               | Full length                        |  |
| TAIHOA RISE                | Full length                        |  |
| TAITIMU STREET             | Full length                        |  |
| TAURIKURA DRIVE<br>(NORTH) | Full length                        |  |
| TAURIKURA DRIVE<br>(SOUTH) | Full length                        |  |
| UNUTOTO PLACE              | Full length                        |  |
| WHANGO PLACE               | Full length                        |  |