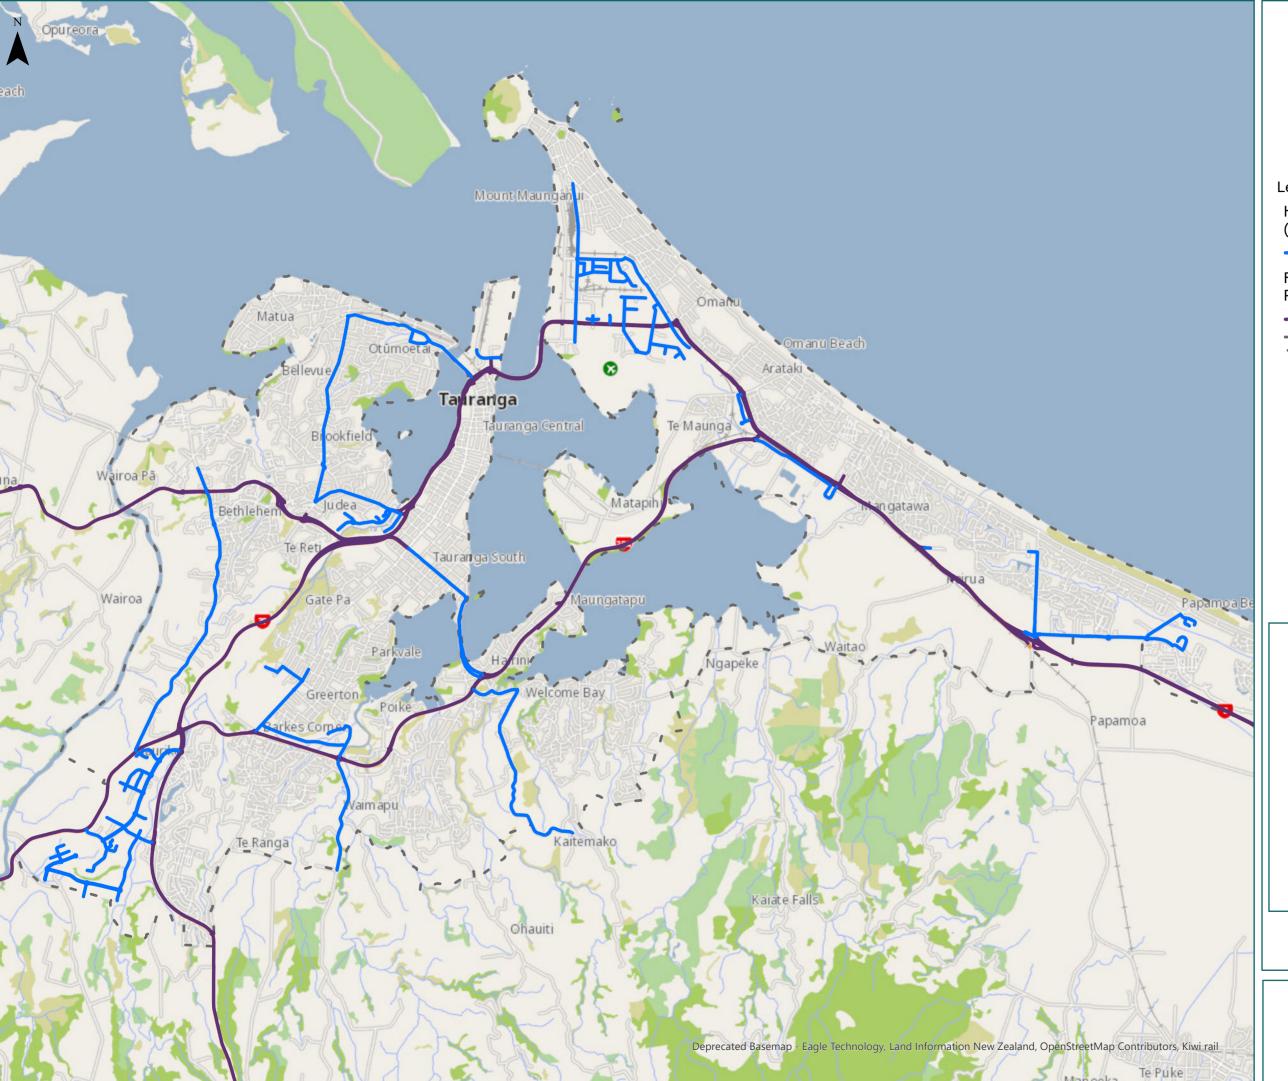

#### RCA Pre-approved HPMV Routes

#### Tauranga City

Overview

#### Legend

High productivity motor vehicles (HPMV) Routes

--- Local Road

Full High Productivity Motor Vehicle Routes (SH)

- State Highway
- Territorial Authority Boundary