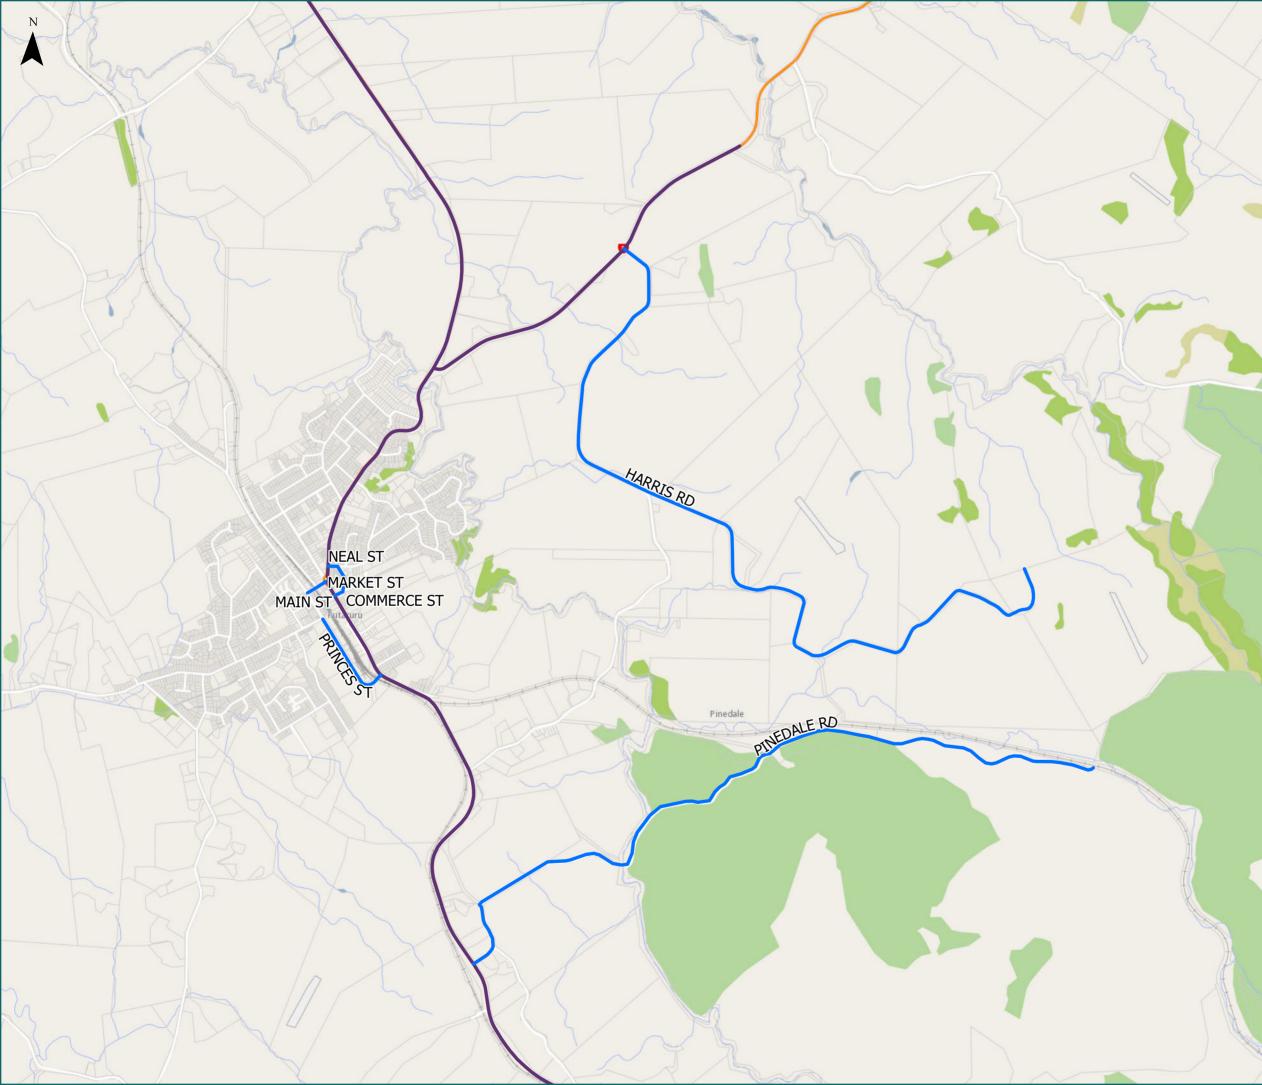

#### Page 2 of 9

| Road/Street Name | Road/Street Extent         |
|------------------|----------------------------|
| COMMERCE ST      | from Neal St to Market St  |
| HARRIS RD        | Full length                |
| MAIN ST          | from SH1 to Princes St     |
| NEAL ST          | from SH1 to Commerce St    |
| PRINCES ST       | from Main St to Arapuni Rd |
| MARKET ST        | from Commerce St to SH1    |
| PINEDALE RD      | Full length                |