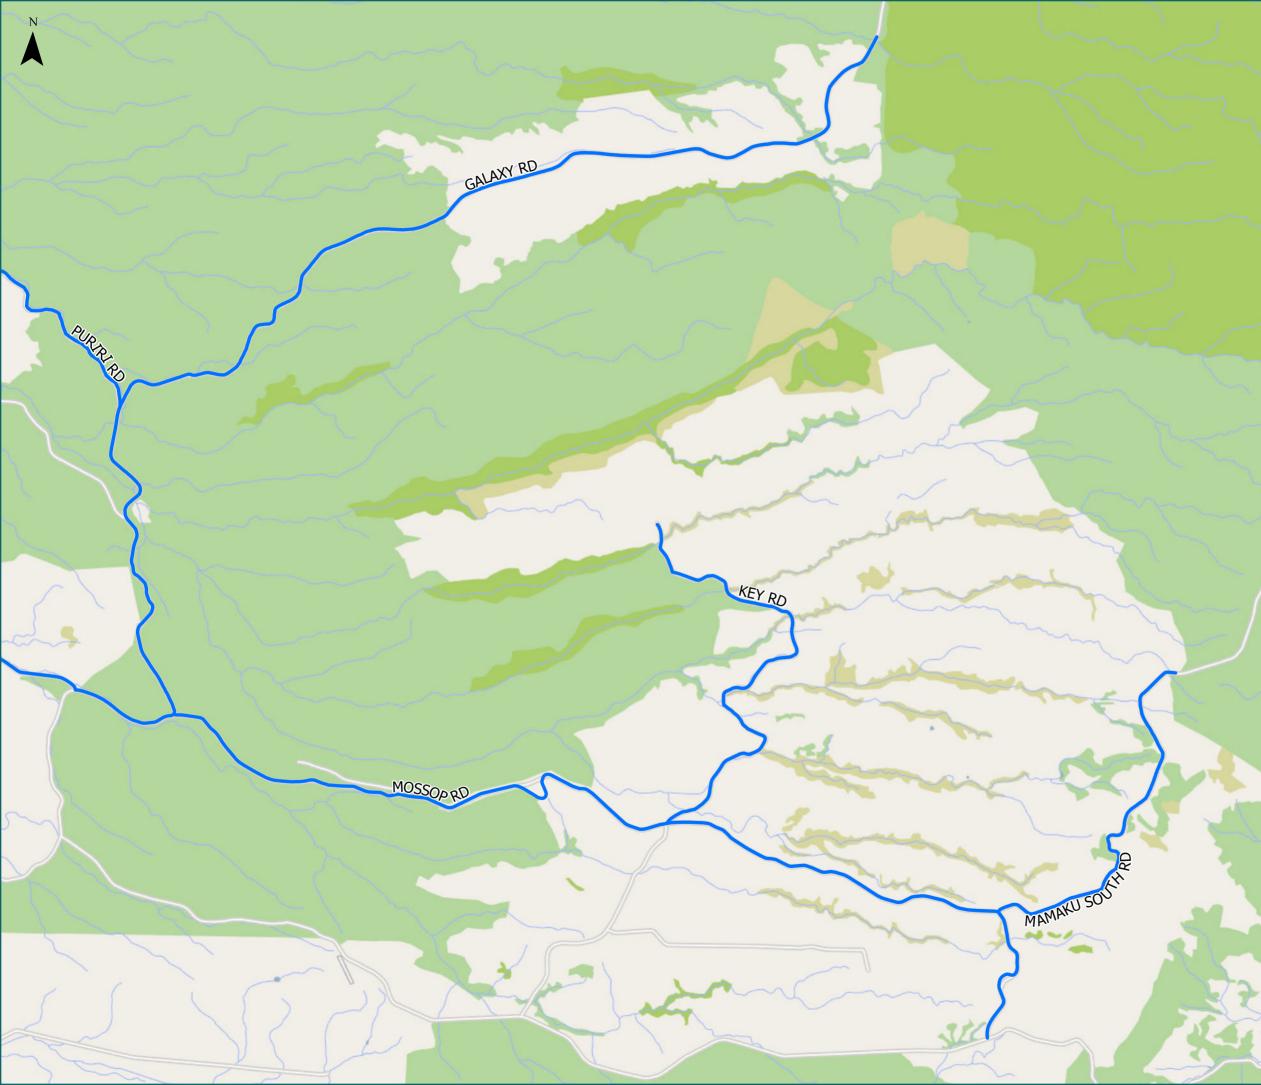

### South Waikato District

## Te Whetu

Legend

Local Road

Territorial Authority
 Boundary

#### Page 9 of 9

| Road/Street Name | Road/Street Extent                                |
|------------------|---------------------------------------------------|
| GALAXY RD        | Full length (from Mossop Rd to end of legal road) |
| KEY RD           | Full length                                       |
| MAMAKU SOUTH RD  | Full length                                       |
| MOSSOP RD        | Full length                                       |
| PURIRI RD        | Full length (from SH1 to<br>Galaxy Rd)            |