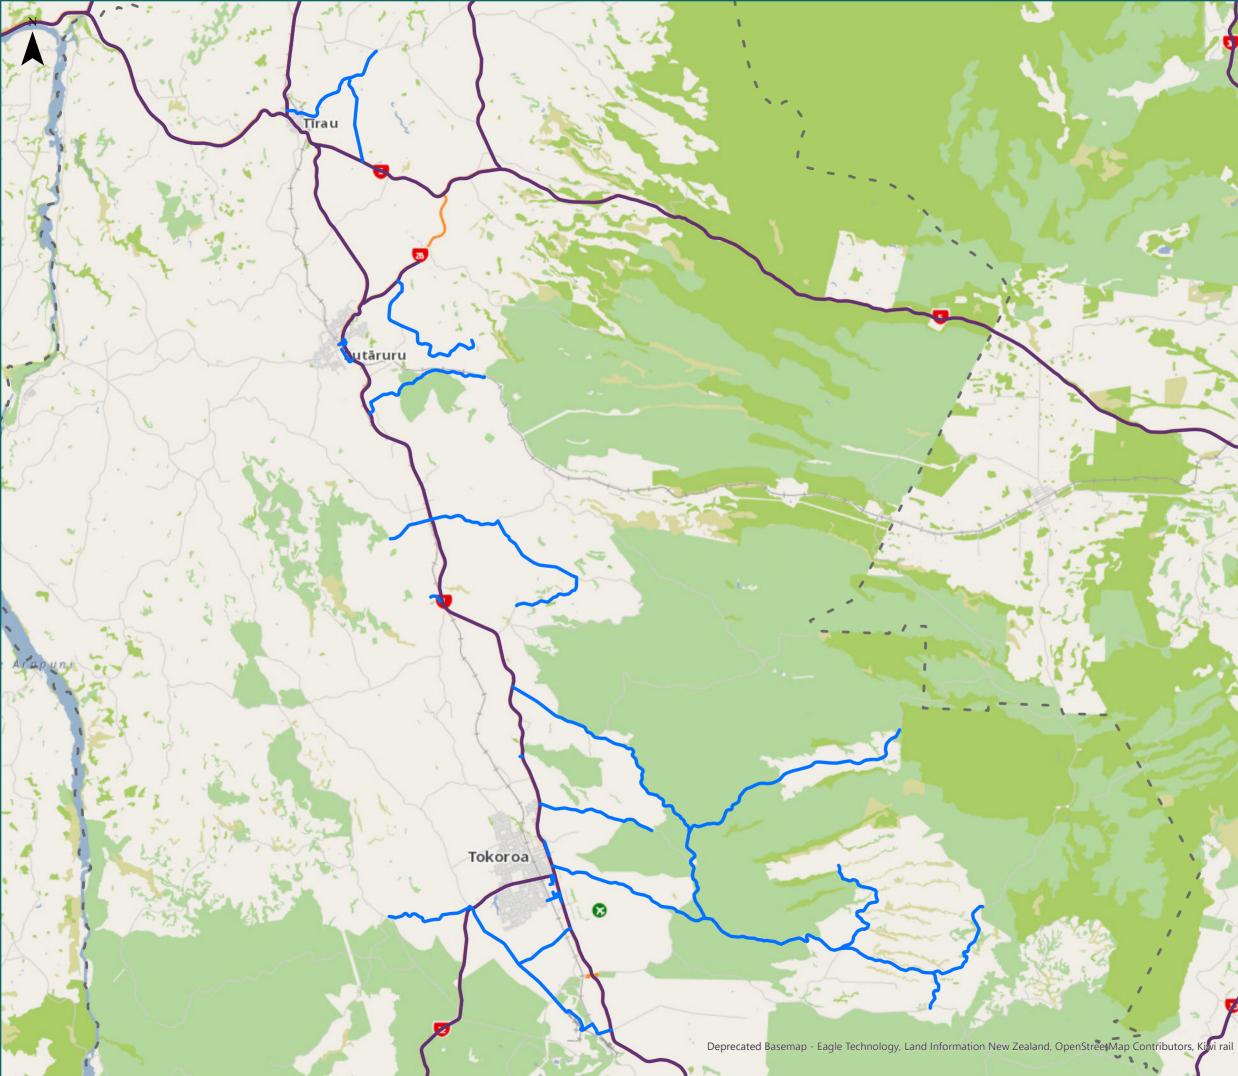

# South Waikato District

# Overview

#### Legend

High Productivity Motor Vehicle (HPMV) Routes

----- Local Road

Full High Productivity Motor Vehicle Routes (SH)

- Territorial Authority Boundary

## South Waikato District