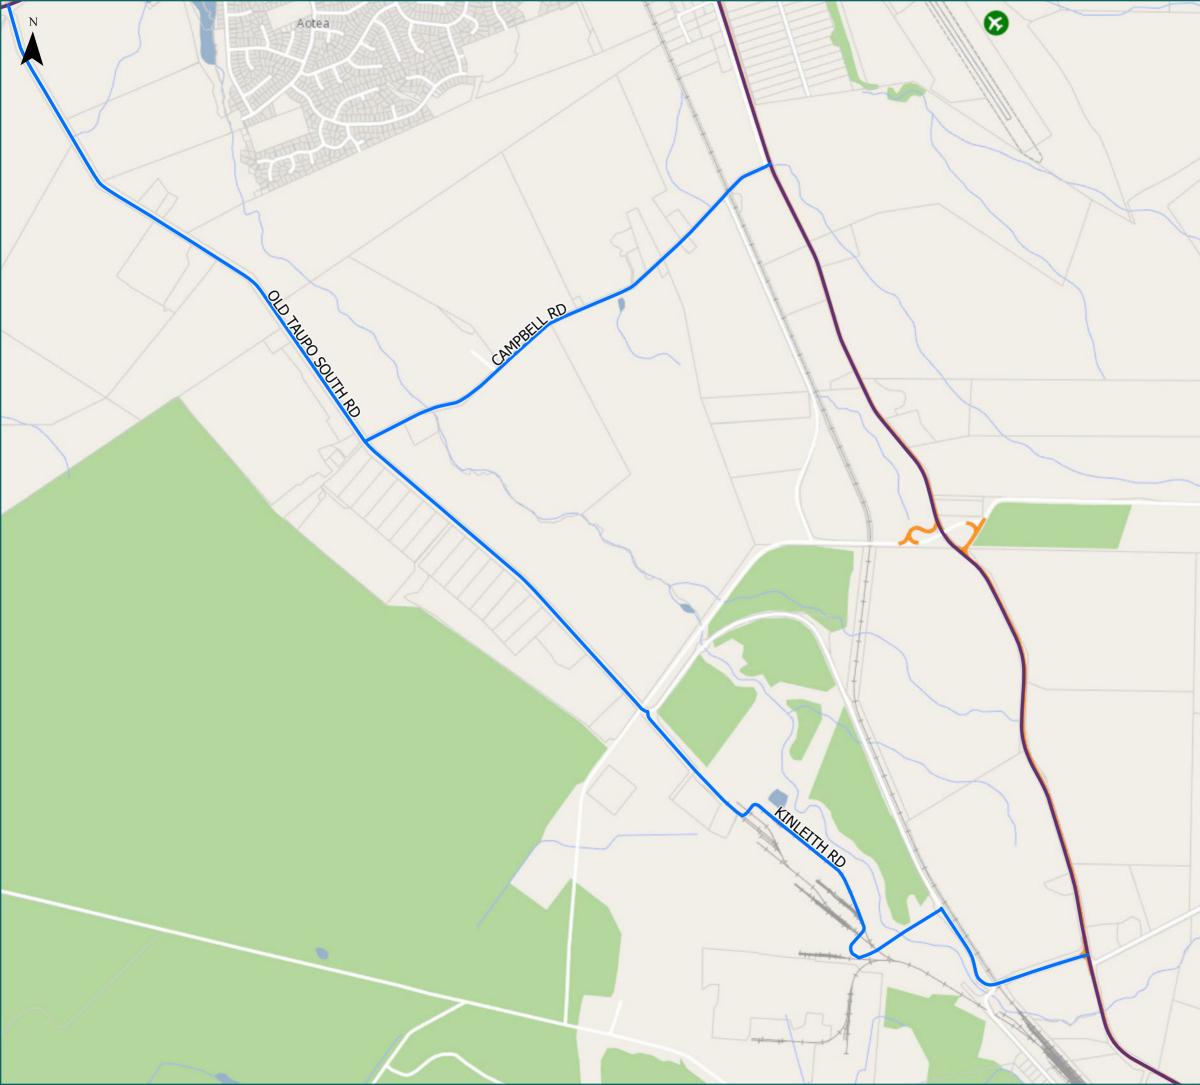

### South Waikato District

## Kinleith

#### Legend

- Local Road
- State Highway
- Territorial Authority
  Boundary

#### Page 8 of 9

| Road/Street Name   | Road/Street Extent                     |
|--------------------|----------------------------------------|
| CAMPBELL RD        | Full length                            |
| KINLEITH RD        | Full length (from SH1 to Old Taupo Rd) |
| OLD TAUPO SOUTH RD | from SH32 to Kinleith Rd               |
| OLD TAUPO NORTH RD | from SH32 to Jack Henry Rd             |