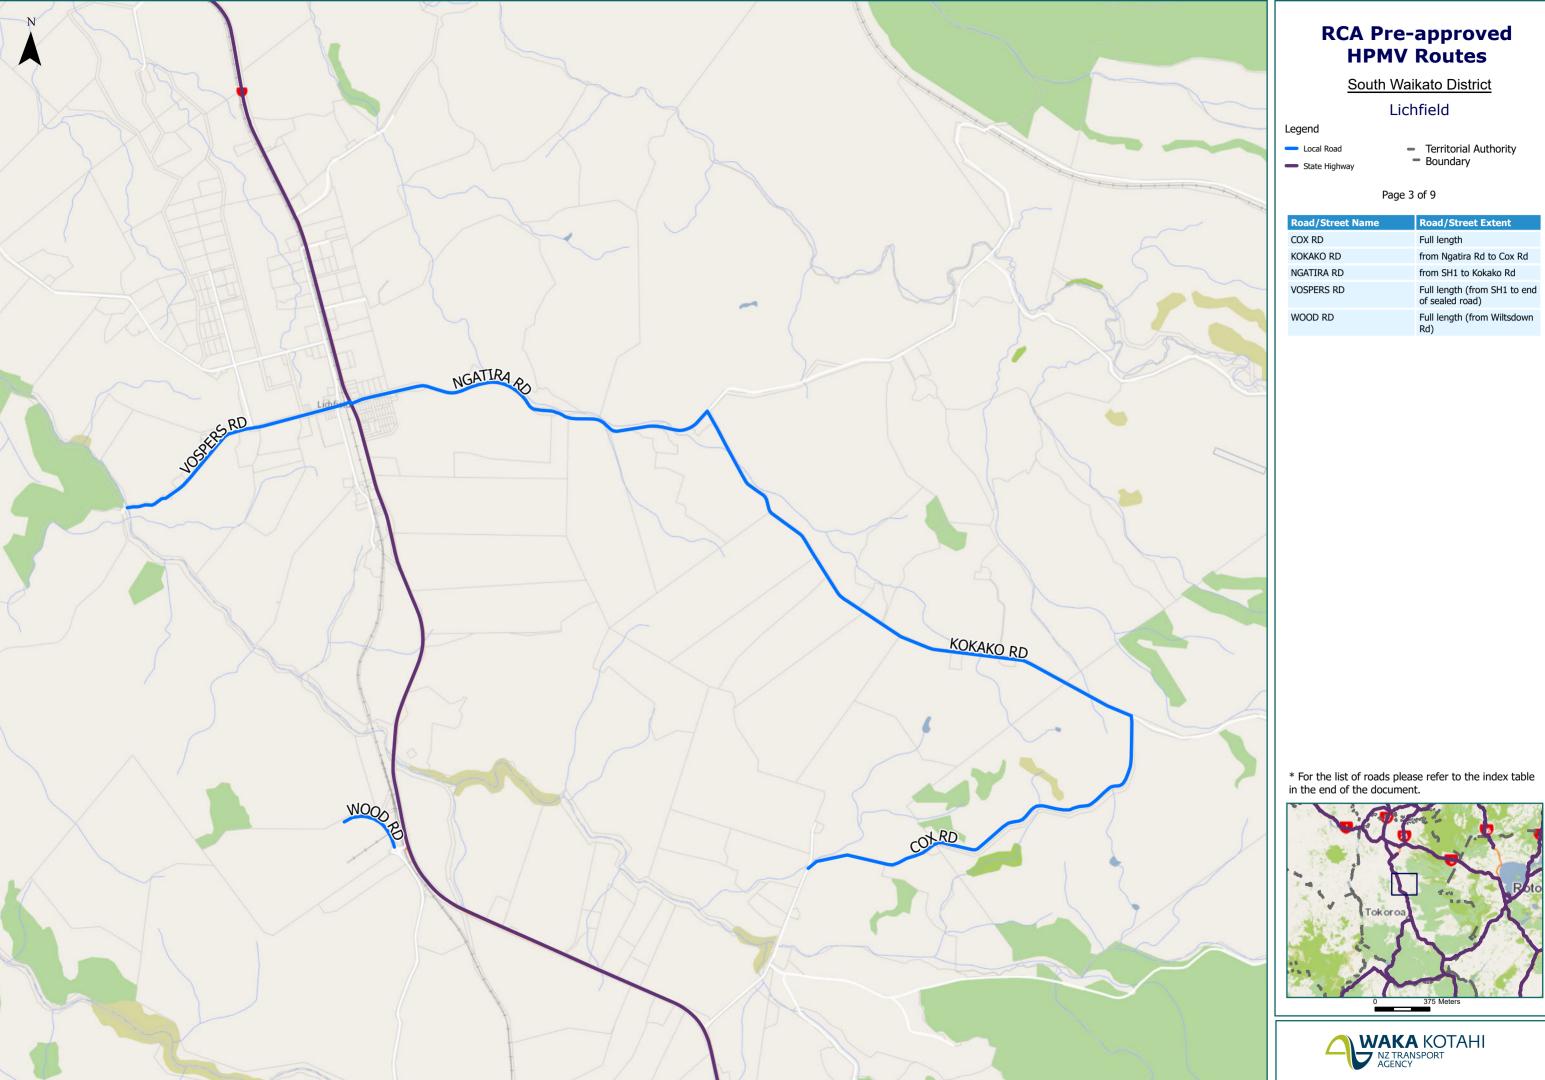

| Road/Street Name | Road/Street Extent                           |
|------------------|----------------------------------------------|
| COX RD           | Full length                                  |
| Kokako Rd        | from Ngatira Rd to Cox Rd                    |
| NGATIRA RD       | from SH1 to Kokako Rd                        |
| VOSPERS RD       | Full length (from SH1 to end of sealed road) |
| WOOD RD          | Full length (from Wiltsdown<br>Rd)           |