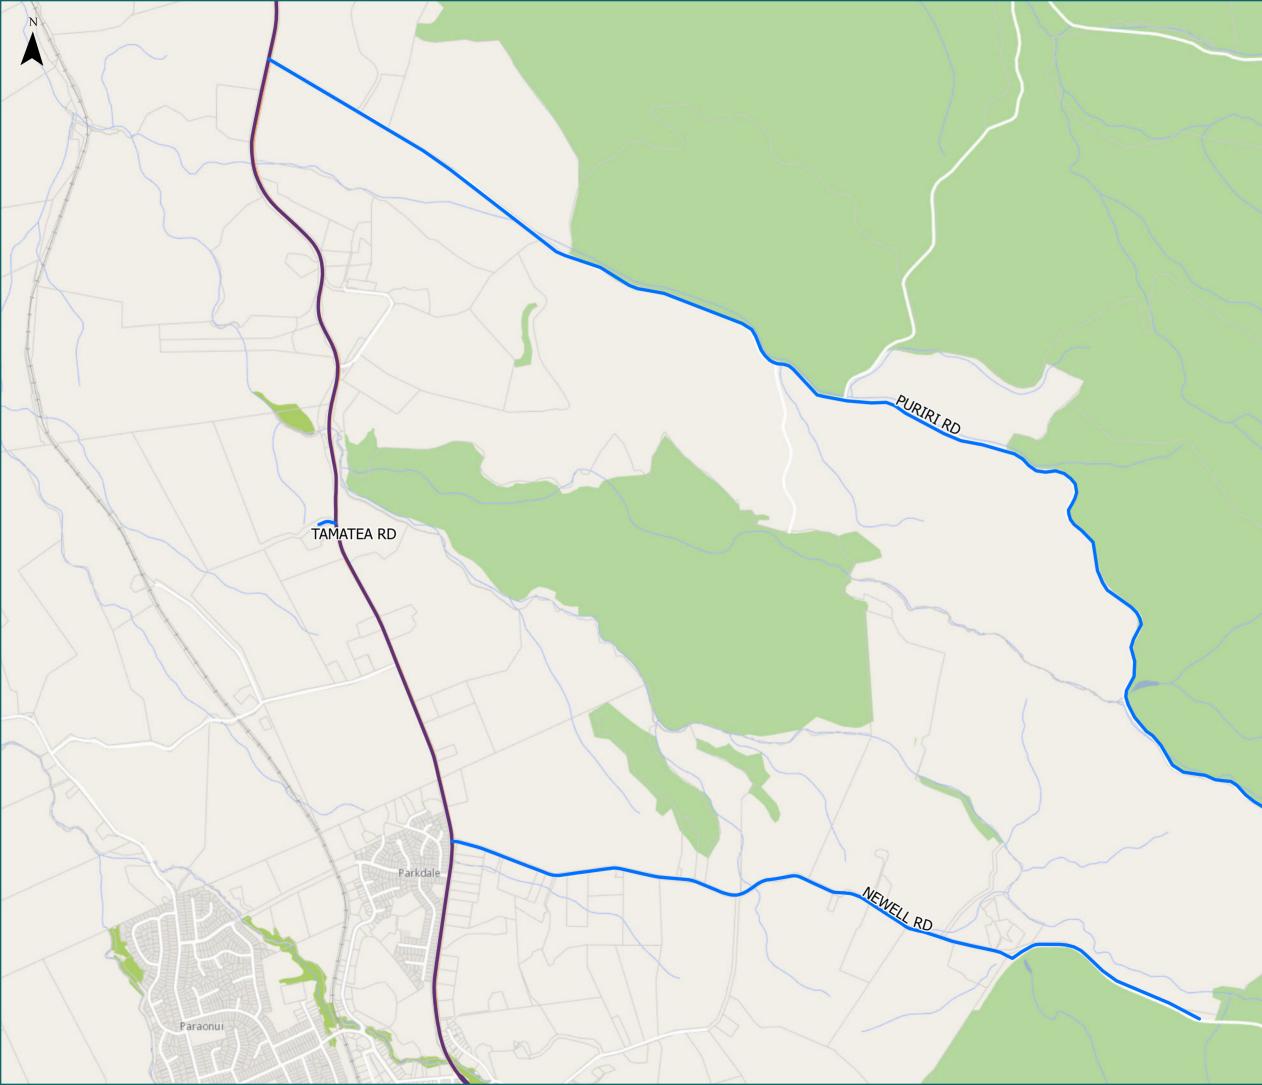

## Parkdale

#### Legend

- Local Road
- State Highway
- Territorial Authority
  Boundary

#### Page 4 of 9

| Road/Street Name | Road/Street Extent                  |
|------------------|-------------------------------------|
| NEWELL RD        | Full length                         |
| PURIRI RD        | Full length (from SH1 to Galaxy Rd) |
| TAMATEA RD       | Full length                         |