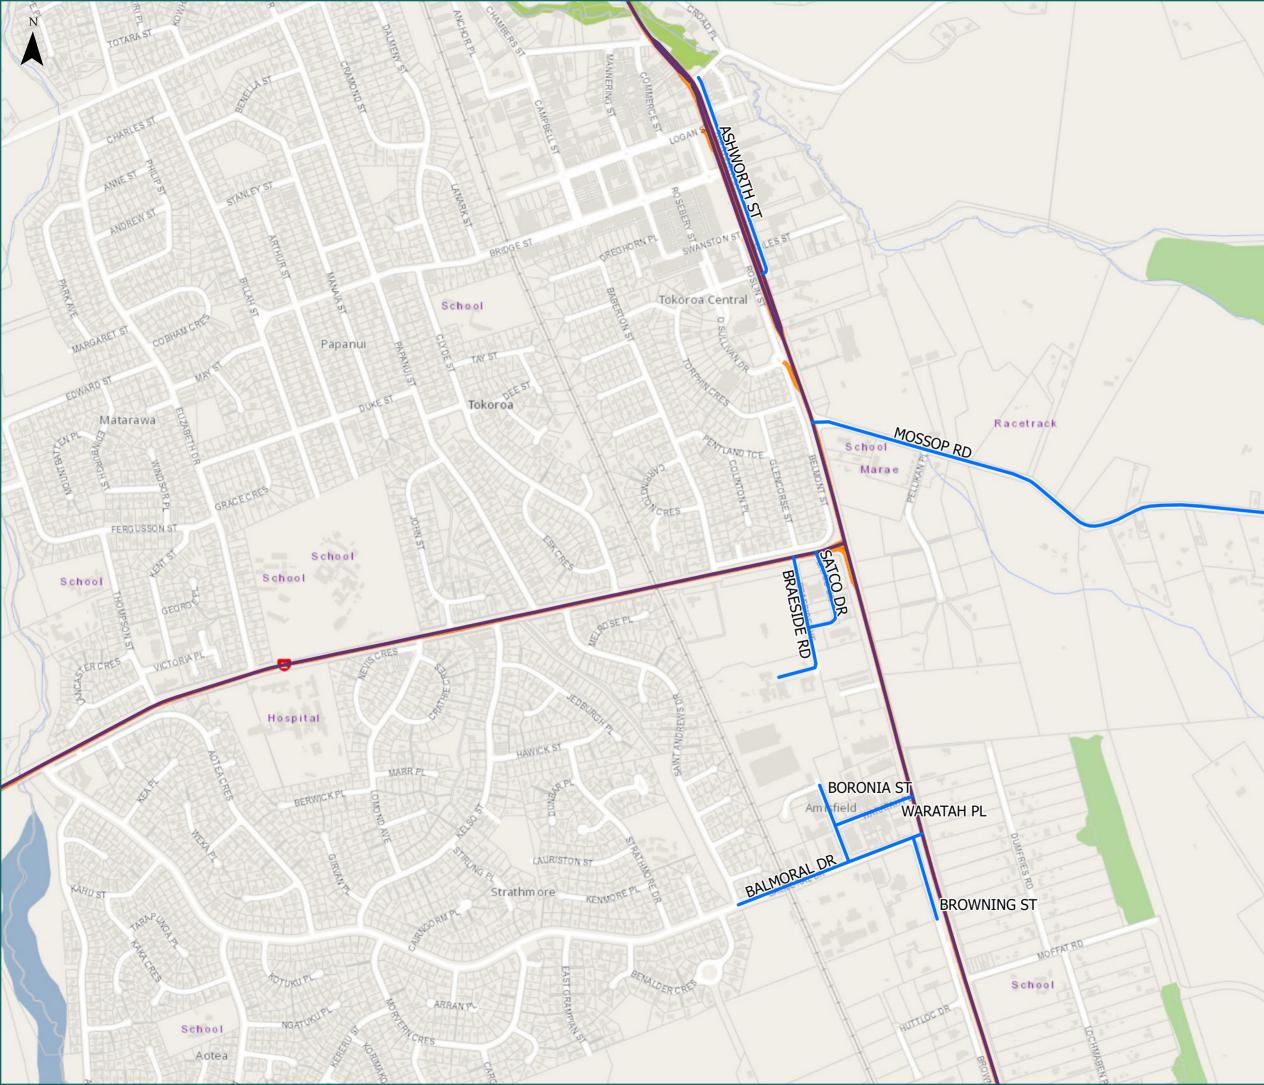

### Tokoroa

#### Page 6 of 9

| Road/Street Name   | Road/Street Extent                                                        |
|--------------------|---------------------------------------------------------------------------|
| Roduly Street Hume | Roud Street Extent                                                        |
| ASHWORTH ST        | Full length                                                               |
| BROWNING ST        | from Balmoral Dr to Z Fuel                                                |
| Mossop RD          | Full length                                                               |
| WARATAH PL         | Full length                                                               |
| BRAESIDE RD        | Full length                                                               |
| SATCO DR           | Full length                                                               |
| BORONIA ST         | from Balmoral Dr to Waratah<br>Pl or to No. 53 Boronia St<br>(RJ Lincoln) |
| Balmoral Dr        | from SH1 to St Andrews Dr                                                 |