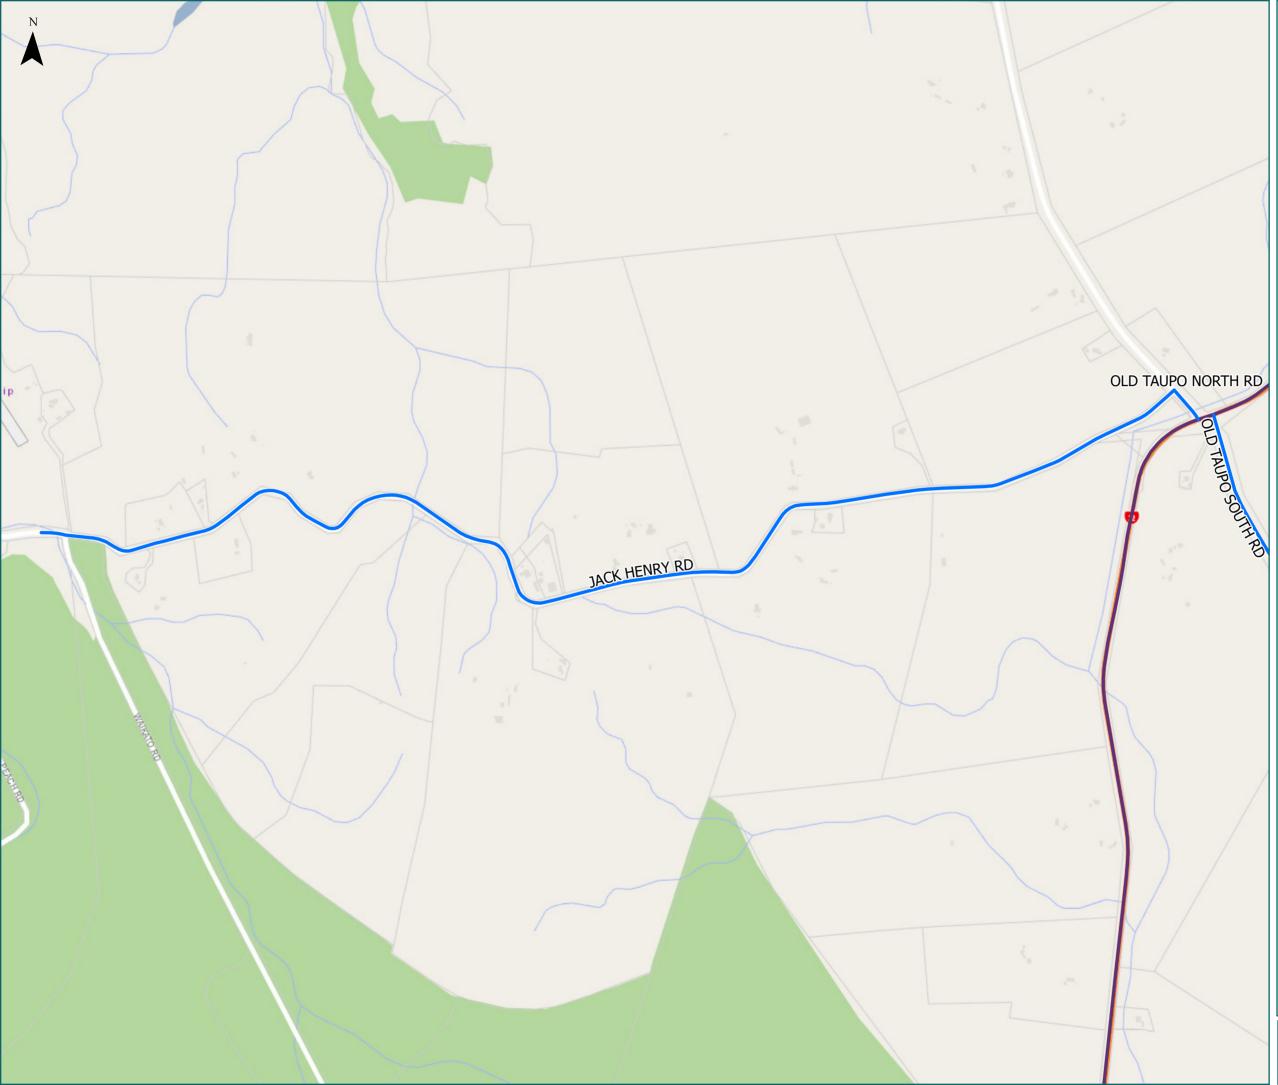

## Tokoroa West

#### Legend

- Local Road
- State Highway
- Territorial Authority
  Boundary

#### Page 5 of 9

| Road/Street Name   | Road/Street Extent                                                  |
|--------------------|---------------------------------------------------------------------|
| JACK HENRY RD      | from Old Taupo Rd - first<br>3.4km only to No. 336 Jack<br>Henry Rd |
| OLD TAUPO SOUTH RD | from SH32 to Kinleith Rd                                            |
| OLD TAUPO NORTH RD | from SH32 to Jack Henry Rd                                          |