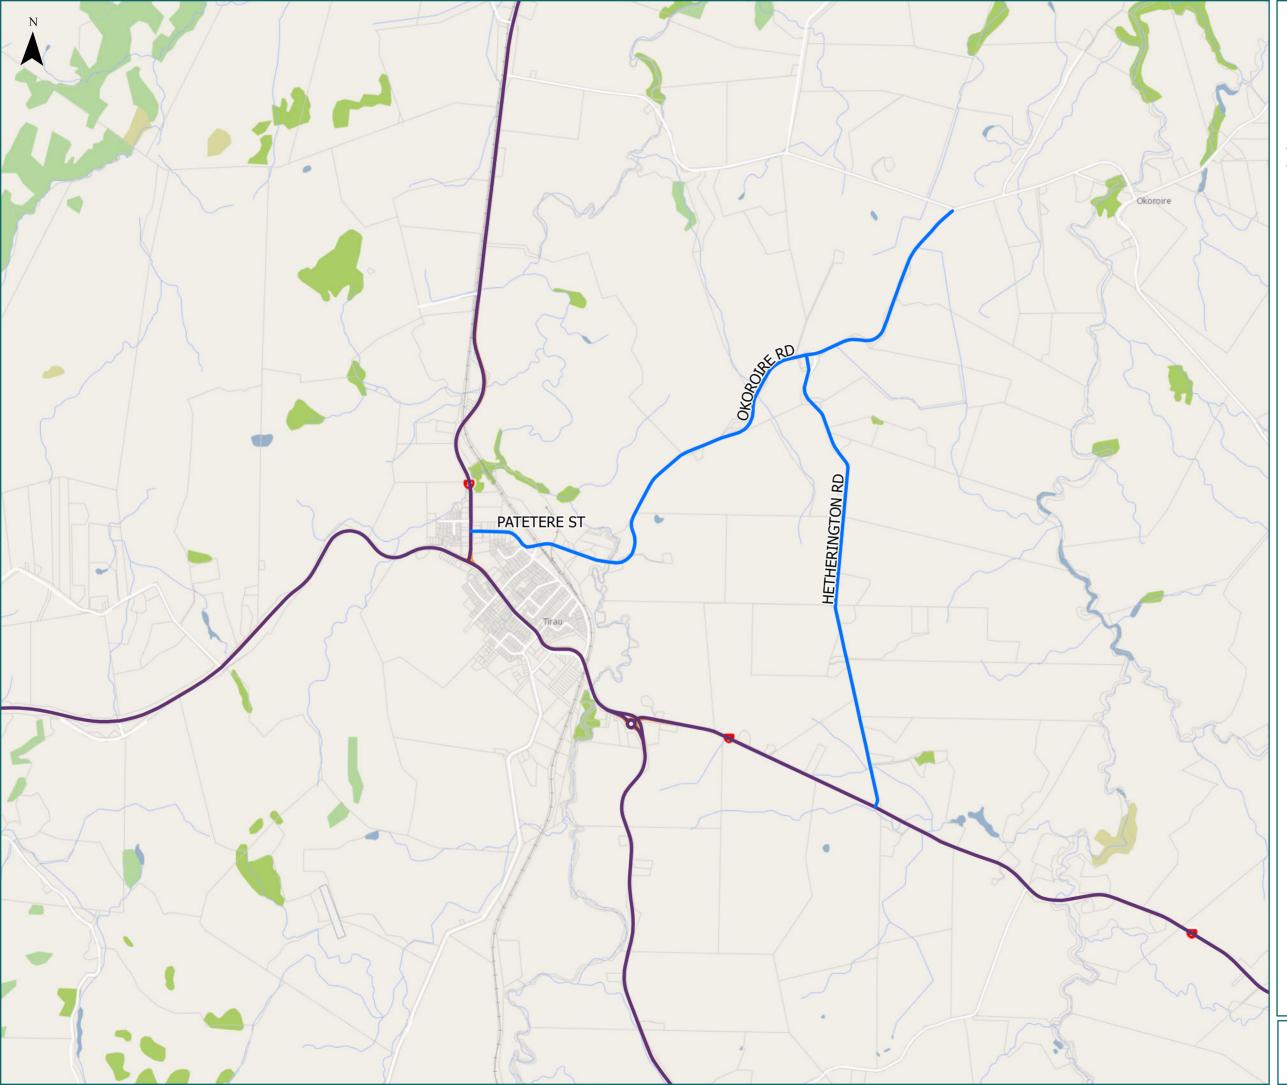

## Tirau

#### Legend

- Local Road
- State Highway
- Territorial Authority
  Boundary

#### Page 1 of 9

| Road/Street Name | Road/Street Extent                  |
|------------------|-------------------------------------|
| HETHERINGTON RD  | Full length                         |
| OKOROIRE RD      | from Patetere St to<br>Langlands Rd |
| PATETERE ST      | from SH27 to Okoriore Rd            |