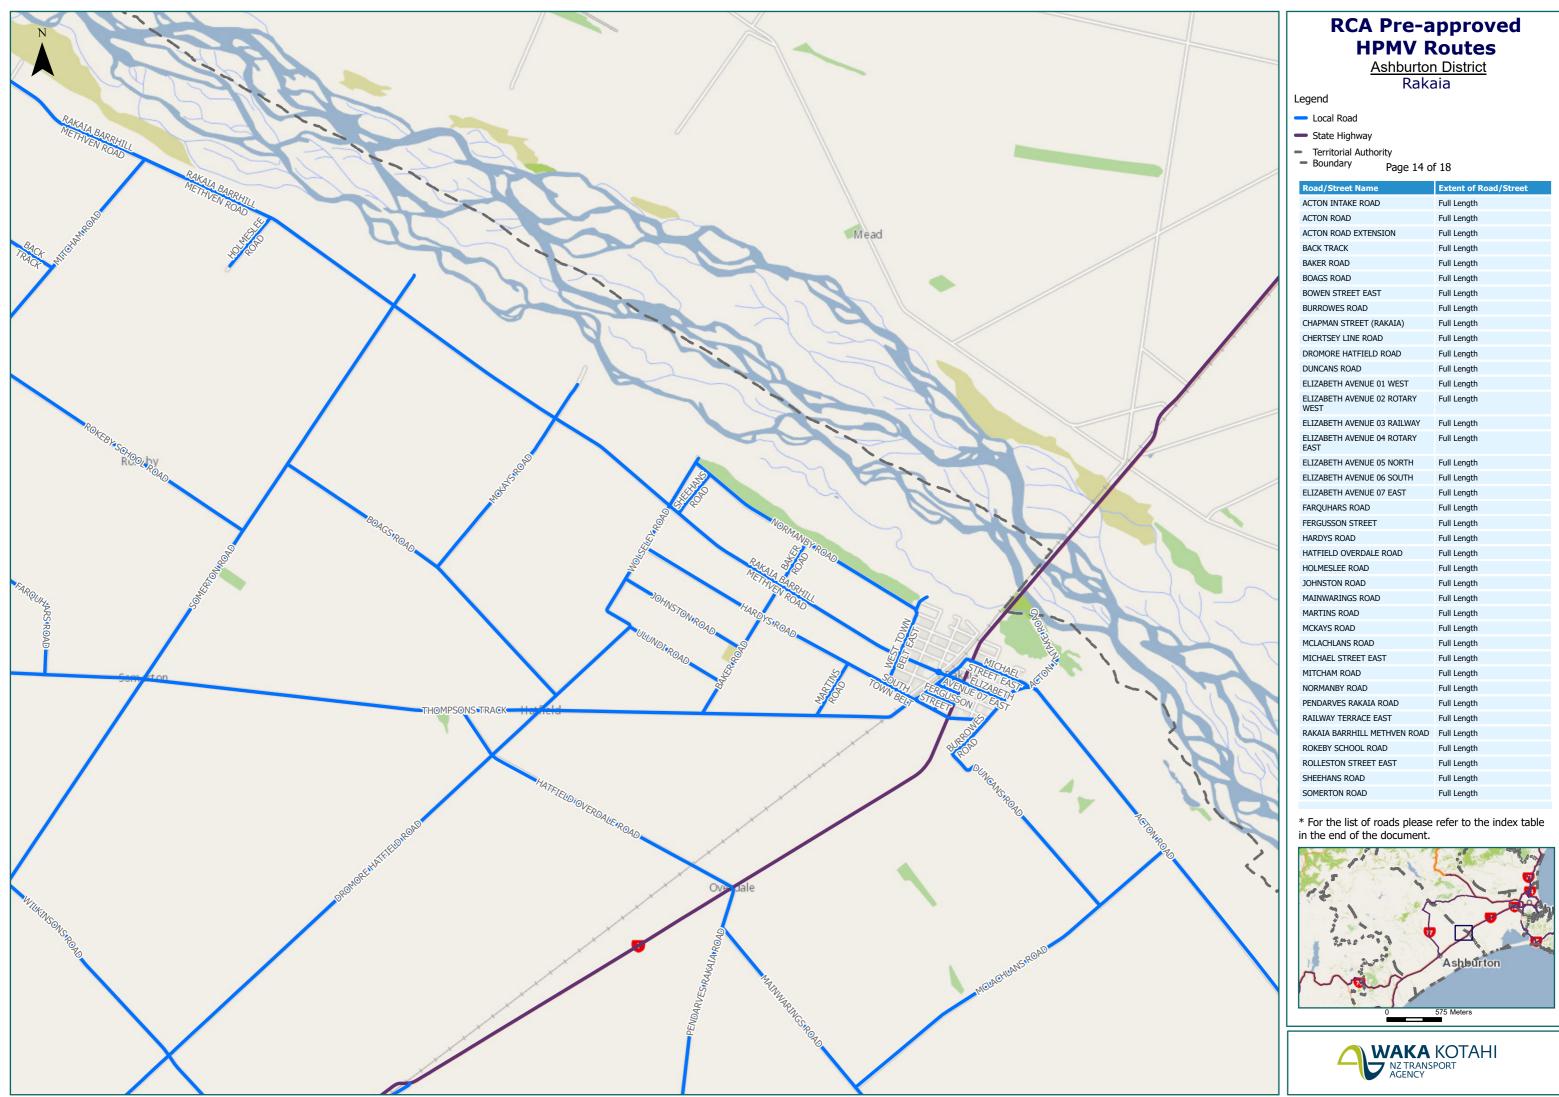

| - 3                                | -                     |
|------------------------------------|-----------------------|
| Road/Street Name                   | Extent of Road/Street |
| ACTON INTAKE ROAD                  | Full Length           |
| ACTON ROAD                         | Full Length           |
| ACTON ROAD EXTENSION               | Full Length           |
| BACK TRACK                         | Full Length           |
| BAKER ROAD                         | Full Length           |
| BOAGS ROAD                         | Full Length           |
| BOWEN STREET EAST                  | Full Length           |
| BURROWES ROAD                      | Full Length           |
| CHAPMAN STREET (RAKAIA)            | Full Length           |
| CHERTSEY LINE ROAD                 | Full Length           |
| DROMORE HATFIELD ROAD              | Full Length           |
| DUNCANS ROAD                       | Full Length           |
| ELIZABETH AVENUE 01 WEST           | Full Length           |
| ELIZABETH AVENUE 02 ROTARY<br>WEST | Full Length           |
| ELIZABETH AVENUE 03 RAILWAY        | Full Length           |
| ELIZABETH AVENUE 04 ROTARY<br>EAST | Full Length           |
| ELIZABETH AVENUE 05 NORTH          | Full Length           |
| ELIZABETH AVENUE 06 SOUTH          | Full Length           |
| ELIZABETH AVENUE 07 EAST           | Full Length           |
| FARQUHARS ROAD                     | Full Length           |
| FERGUSSON STREET                   | Full Length           |
| HARDYS ROAD                        | Full Length           |
| HATFIELD OVERDALE ROAD             | Full Length           |
| HOLMESLEE ROAD                     | Full Length           |
| JOHNSTON ROAD                      | Full Length           |
| MAINWARINGS ROAD                   | Full Length           |
| MARTINS ROAD                       | Full Length           |
| MCKAYS ROAD                        | Full Length           |
| MCLACHLANS ROAD                    | Full Length           |
| MICHAEL STREET EAST                | Full Length           |
| MITCHAM ROAD                       | Full Length           |
| NORMANBY ROAD                      | Full Length           |
| PENDARVES RAKAIA ROAD              | Full Length           |
| RAILWAY TERRACE EAST               | Full Length           |
| RAKAIA BARRHILL METHVEN ROAD       | Full Length           |
| Rokeby School Road                 | Full Length           |
| ROLLESTON STREET EAST              | Full Length           |
| SHEEHANS ROAD                      | Full Length           |
| SOMERTON ROAD                      | Full Length           |
|                                    |                       |