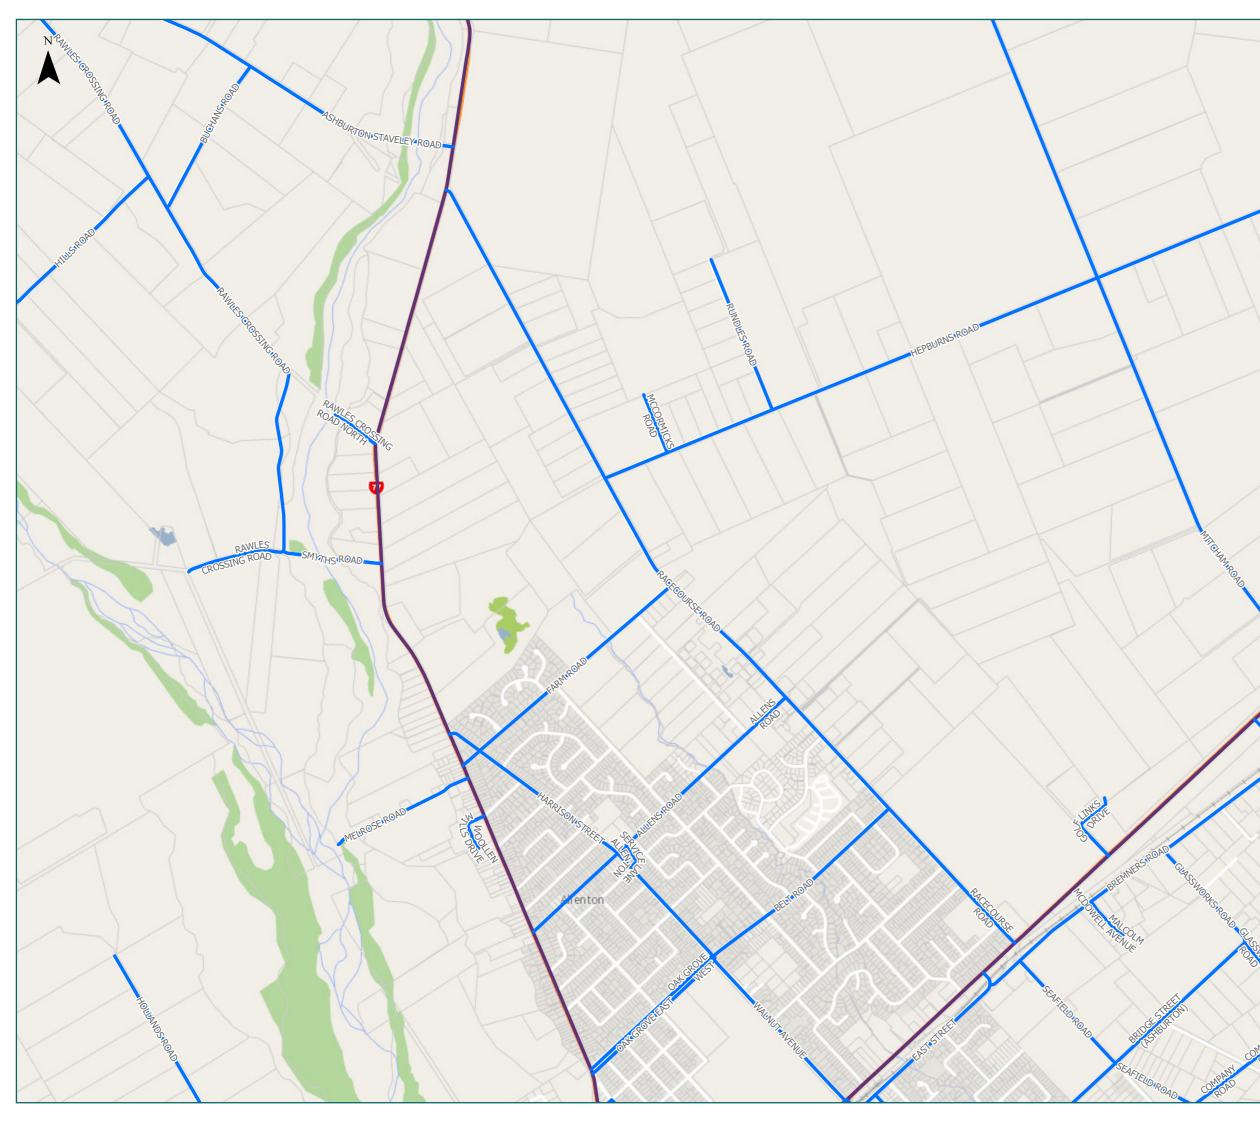

# RCA Pre-approved HPMV Routes Ashburton District Dromore

### Legend

- Local Road
- State Highway
- Territorial Authority
   Boundary
  - Page 3 of 18

| Road/Street Name                | Extent of Road/Street |
|---------------------------------|-----------------------|
| ALBERT STREET                   | Full Length           |
| ANSTISS STREET                  | Full Length           |
| ASHFORD AVENUE                  | Full Length           |
| BEACH ROAD EAST                 | Full Length           |
| BEBBINGTONS ROAD                | Full Length           |
| BISSET STREET                   | Full Length           |
| BREMNERS ROAD                   | Full Length           |
| BRIDGE STREET (ASHBURTON)       | Full Length           |
| CHALMERS AVENUE EAST            | Full Length           |
| CHALMERS AVENUE ROTARY<br>NORTH | Full Length           |
| CHALMERS AVENUE WEST            | Full Length           |
| CHERTSEY ROAD                   | Full Length           |
| CHRISTYS ROAD                   | Full Length           |
| COCHRANES ROAD                  | Full Length           |
| COMPANY ROAD                    | Full Length           |
| COPLANDS ROAD                   | Full Length           |
| CRUM STREET                     | Full Length           |
| DROMORE HATFIELD ROAD           | Full Length           |
| DROMORE METHVEN ROAD            | Full Length           |
| DROMORE STATION ROAD            | Full Length           |
| EAST STREET                     | Full Length           |
| FAIRFIELD ROAD                  | Full Length           |
| FAIRFIELD ROAD WEST             | Full Length           |
| GLASSWORKS ROAD                 | Full Length           |
| GOLF LINKS DRIVE                | Full Length           |
| HANRAHANS ROAD                  | Full Length           |
| HEPBURNS ROAD                   | Full Length           |
| HOATTENS ROAD                   | Full Length           |
| JB CULLEN DRIVE                 | Full Length           |
| JB CULLEN DRIVE ROTARY          | Full Length           |
| JOHN STREET (ASHBURTON)         | Full Length           |
| LE BRETONS ROAD                 | Full Length           |
| LYNN STREET                     | Full Length           |
| MALCOLM MCDOWELL AVENUE         | Full Length           |
| MILTON ROAD NORTH               | Full Length           |
| MILTON ROAD SOUTH               | Full Length           |
| MITCHAM ROAD                    | Full Length           |
| MORRIS ROAD                     | Full Length           |
| MURDOCHS ROAD                   | Full Length           |
| NORTHPARK ROAD                  | Full Length           |
|                                 |                       |