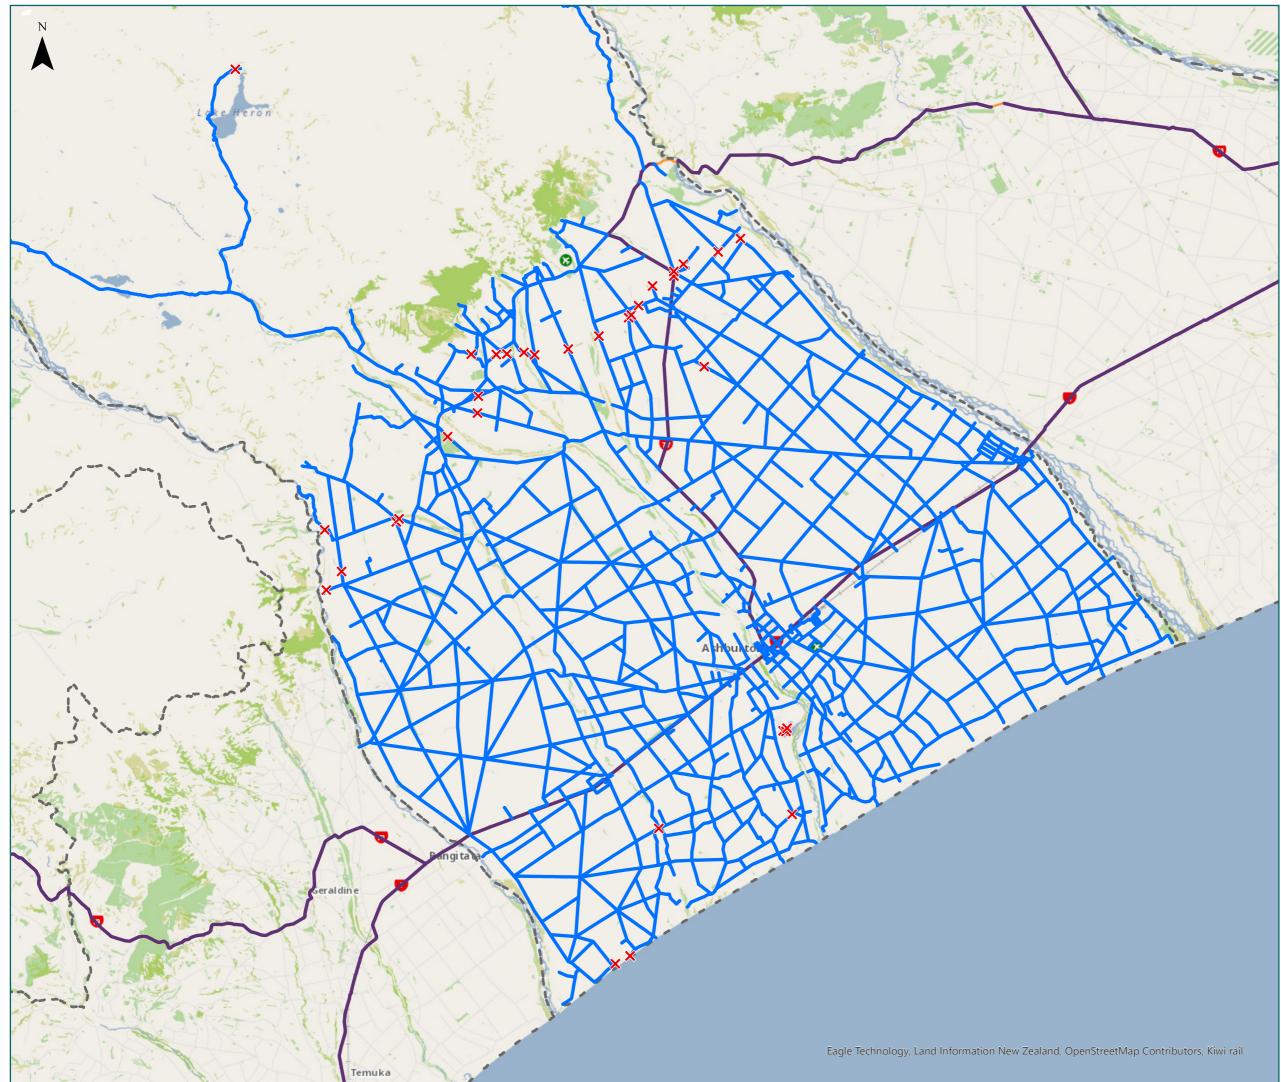

# Ashburton District

# Overview

# Legend

Bridges Not Permitted To Pass

# × High productivity motor vehicles (HPMV) Routes Local Road

Full High Productivity Motor Vehicle Routes (SH) State Highway

Territorial Authority Boundary