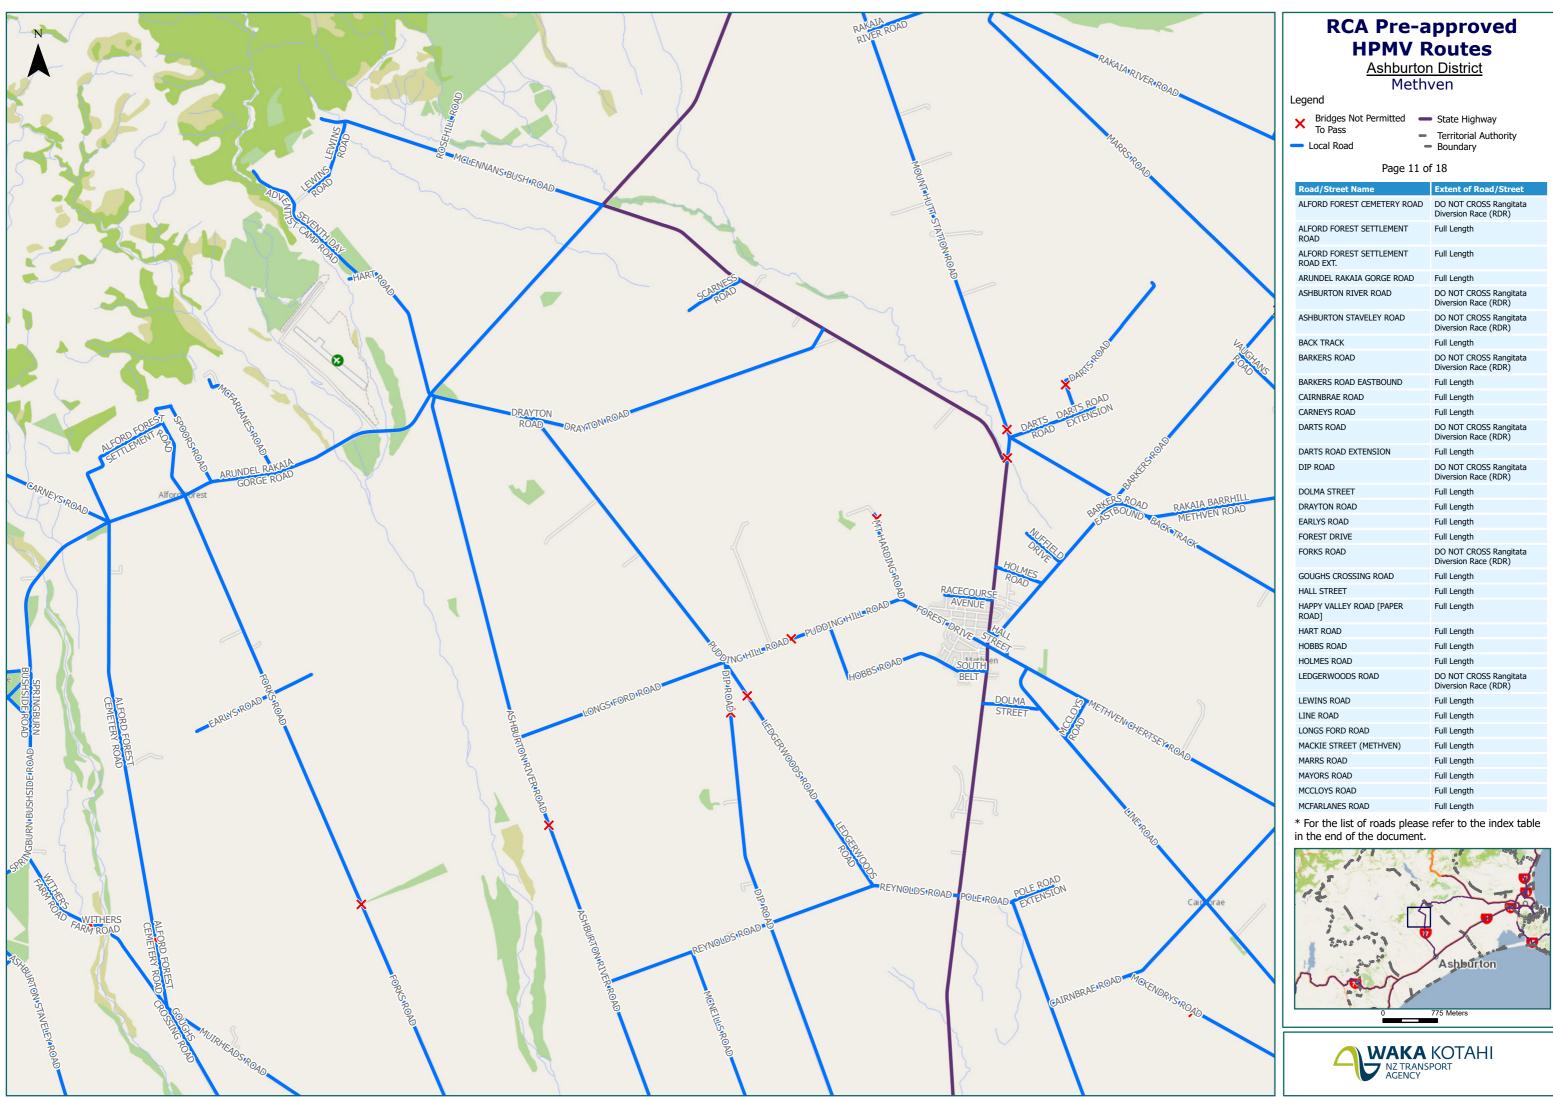

12 30000 Ashburton 1,000 Meters 1,0

| Tage 11 0                         | 10                                    |
|-----------------------------------|---------------------------------------|
| ad/Street Name                    | Extent of Road/                       |
| FORD FOREST CEMETERY ROAD         | DO NOT CROSS R<br>Diversion Race (RI  |
| FORD FOREST SETTLEMENT<br>AD      | Full Length                           |
| FORD FOREST SETTLEMENT<br>AD EXT. | Full Length                           |
| UNDEL RAKAIA GORGE ROAD           | Full Length                           |
| HBURTON RIVER ROAD                | DO NOT CROSS Ra<br>Diversion Race (RI |
| HBURTON STAVELEY ROAD             | DO NOT CROSS Ra<br>Diversion Race (RI |
| CK TRACK                          | Full Length                           |
| RKERS ROAD                        | DO NOT CROSS Ra<br>Diversion Race (RI |
| RKERS ROAD EASTBOUND              | Full Length                           |
| IRNBRAE ROAD                      | Full Length                           |
| RNEYS ROAD                        | Full Length                           |
| RTS ROAD                          | DO NOT CROSS Ra<br>Diversion Race (RI |
| RTS ROAD EXTENSION                | Full Length                           |
| P ROAD                            | DO NOT CROSS Ra<br>Diversion Race (RI |
| LMA STREET                        | Full Length                           |
| AYTON ROAD                        | Full Length                           |
| RLYS ROAD                         | Full Length                           |
| REST DRIVE                        | Full Length                           |
| RKS ROAD                          | DO NOT CROSS Ra<br>Diversion Race (RI |
| UGHS CROSSING ROAD                | Full Length                           |
| LL STREET                         | Full Length                           |
| PPY VALLEY ROAD [PAPER<br>AD]     | Full Length                           |
| RT ROAD                           | Full Length                           |
| BBS ROAD                          | Full Length                           |
| LMES ROAD                         | Full Length                           |
| DGERWOODS ROAD                    | DO NOT CROSS Ra<br>Diversion Race (RI |
| WINS ROAD                         | Full Length                           |
| NE ROAD                           | Full Length                           |
| NGS FORD ROAD                     | Full Length                           |
| CKIE STREET (METHVEN)             | Full Length                           |
| RRS ROAD                          | Full Length                           |
| YORS ROAD                         | Full Length                           |