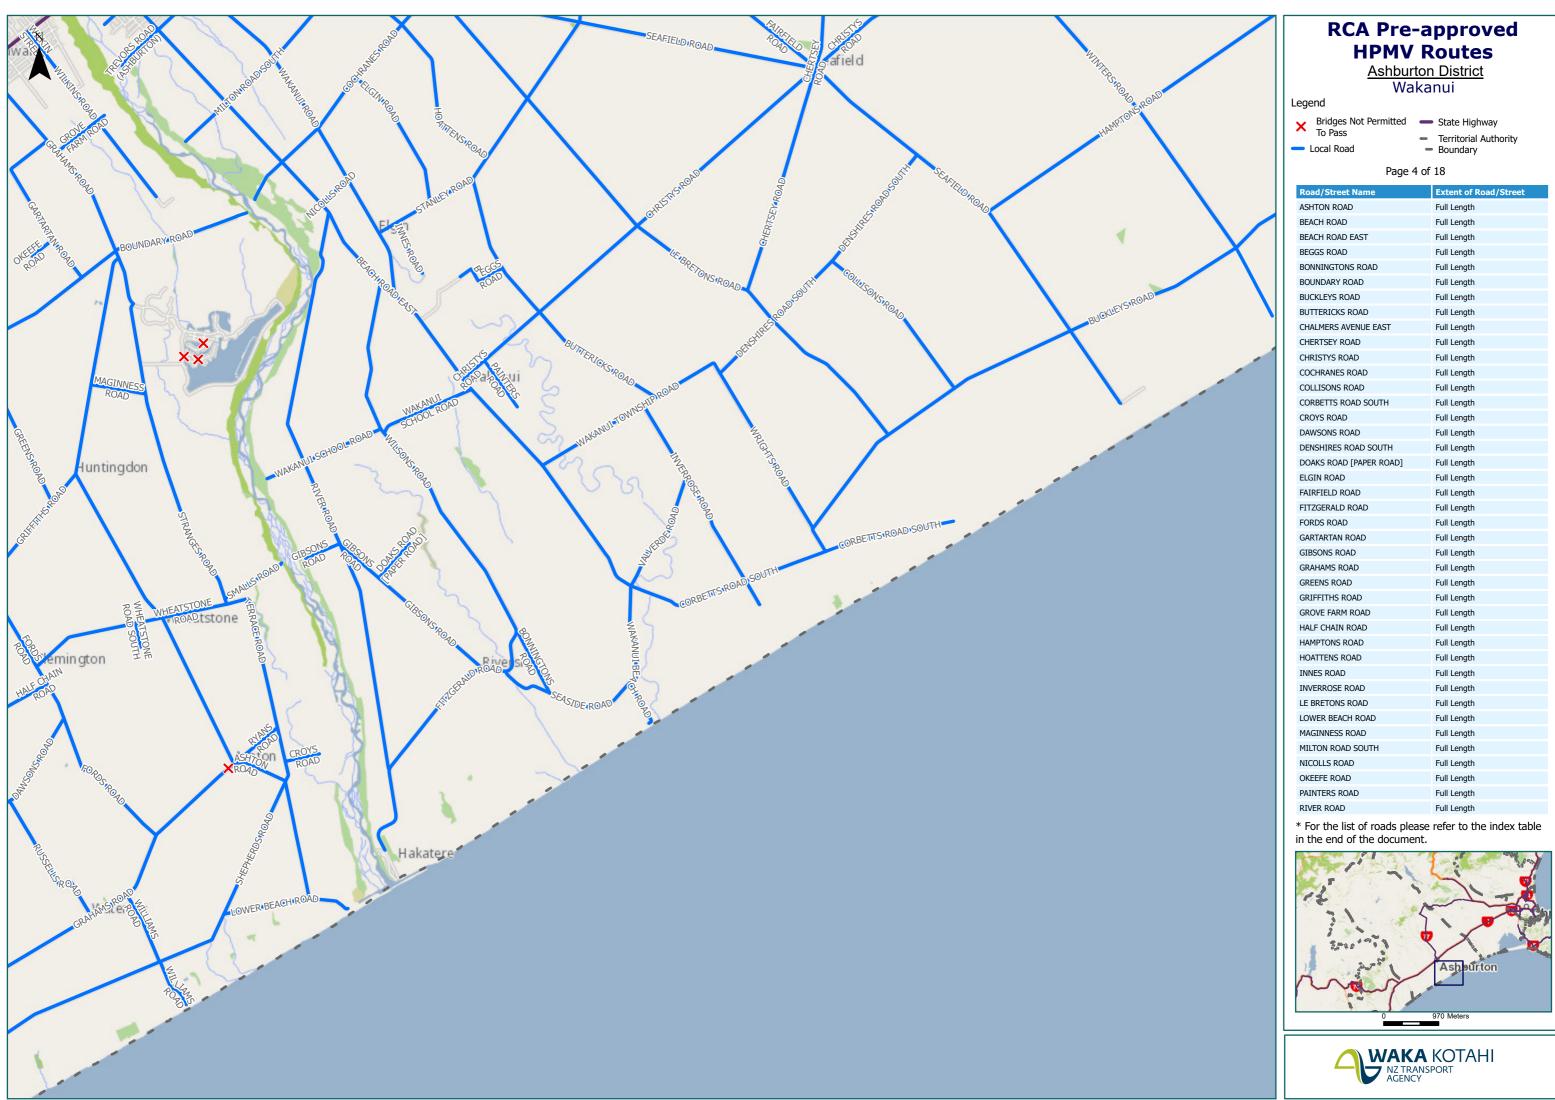

# RCA Pre-approved HPMV Routes Ashburton District Dromore

### Legend

- Local Road
- State Highway
- Territorial Authority
   Boundary
  - Page 3 of 18

| Road/Street Name                | Extent of Road/Street |
|---------------------------------|-----------------------|
| ALBERT STREET                   | Full Length           |
| ANSTISS STREET                  | Full Length           |
| ASHFORD AVENUE                  | Full Length           |
| BEACH ROAD EAST                 | Full Length           |
| BEBBINGTONS ROAD                | Full Length           |
| BISSET STREET                   | Full Length           |
| BREMNERS ROAD                   | Full Length           |
| BRIDGE STREET (ASHBURTON)       | Full Length           |
| CHALMERS AVENUE EAST            | Full Length           |
| CHALMERS AVENUE ROTARY<br>NORTH | Full Length           |
| CHALMERS AVENUE WEST            | Full Length           |
| CHERTSEY ROAD                   | Full Length           |
| CHRISTYS ROAD                   | Full Length           |
| COCHRANES ROAD                  | Full Length           |
| COMPANY ROAD                    | Full Length           |
| COPLANDS ROAD                   | Full Length           |
| CRUM STREET                     | Full Length           |
| DROMORE HATFIELD ROAD           | Full Length           |
| DROMORE METHVEN ROAD            | Full Length           |
| DROMORE STATION ROAD            | Full Length           |
| EAST STREET                     | Full Length           |
| FAIRFIELD ROAD                  | Full Length           |
| FAIRFIELD ROAD WEST             | Full Length           |
| GLASSWORKS ROAD                 | Full Length           |
| GOLF LINKS DRIVE                | Full Length           |
| HANRAHANS ROAD                  | Full Length           |
| HEPBURNS ROAD                   | Full Length           |
| HOATTENS ROAD                   | Full Length           |
| JB CULLEN DRIVE                 | Full Length           |
| JB CULLEN DRIVE ROTARY          | Full Length           |
| JOHN STREET (ASHBURTON)         | Full Length           |
| LE BRETONS ROAD                 | Full Length           |
| LYNN STREET                     | Full Length           |
| MALCOLM MCDOWELL AVENUE         | Full Length           |
| MILTON ROAD NORTH               | Full Length           |
| MILTON ROAD SOUTH               | Full Length           |
| MITCHAM ROAD                    | Full Length           |
| MORRIS ROAD                     | Full Length           |
| MURDOCHS ROAD                   | Full Length           |
| NORTHPARK ROAD                  | Full Length           |
|                                 |                       |

| Road/Street Name        | Extent of Road/Street |
|-------------------------|-----------------------|
| ASHTON ROAD             | Full Length           |
| BEACH ROAD              | Full Length           |
| BEACH ROAD EAST         | Full Length           |
| BEGGS ROAD              | Full Length           |
| BONNINGTONS ROAD        | Full Length           |
| BOUNDARY ROAD           | Full Length           |
| BUCKLEYS ROAD           | Full Length           |
| BUTTERICKS ROAD         | Full Length           |
| CHALMERS AVENUE EAST    | Full Length           |
| CHERTSEY ROAD           | Full Length           |
| CHRISTYS ROAD           | Full Length           |
| COCHRANES ROAD          | Full Length           |
| COLLISONS ROAD          | Full Length           |
| CORBETTS ROAD SOUTH     | Full Length           |
| CROYS ROAD              | Full Length           |
| DAWSONS ROAD            | Full Length           |
| DENSHIRES ROAD SOUTH    | Full Length           |
| DOAKS ROAD [PAPER ROAD] | Full Length           |
| ELGIN ROAD              | Full Length           |
| FAIRFIELD ROAD          | Full Length           |
| FITZGERALD ROAD         | Full Length           |
| FORDS ROAD              | Full Length           |
| GARTARTAN ROAD          | Full Length           |
| GIBSONS ROAD            | Full Length           |
| GRAHAMS ROAD            | Full Length           |
| GREENS ROAD             | Full Length           |
| GRIFFITHS ROAD          | Full Length           |
| GROVE FARM ROAD         | Full Length           |
| HALF CHAIN ROAD         | Full Length           |
| HAMPTONS ROAD           | Full Length           |
| HOATTENS ROAD           | Full Length           |
| INNES ROAD              | Full Length           |
| INVERROSE ROAD          | Full Length           |
| LE BRETONS ROAD         | Full Length           |
| LOWER BEACH ROAD        | Full Length           |
| MAGINNESS ROAD          | Full Length           |
| MILTON ROAD SOUTH       | Full Length           |
| NICOLLS ROAD            | Full Length           |
| OKEEFE ROAD             | Full Length           |
| PAINTERS ROAD           | Full Length           |
| RIVER ROAD              | Full Length           |
|                         |                       |