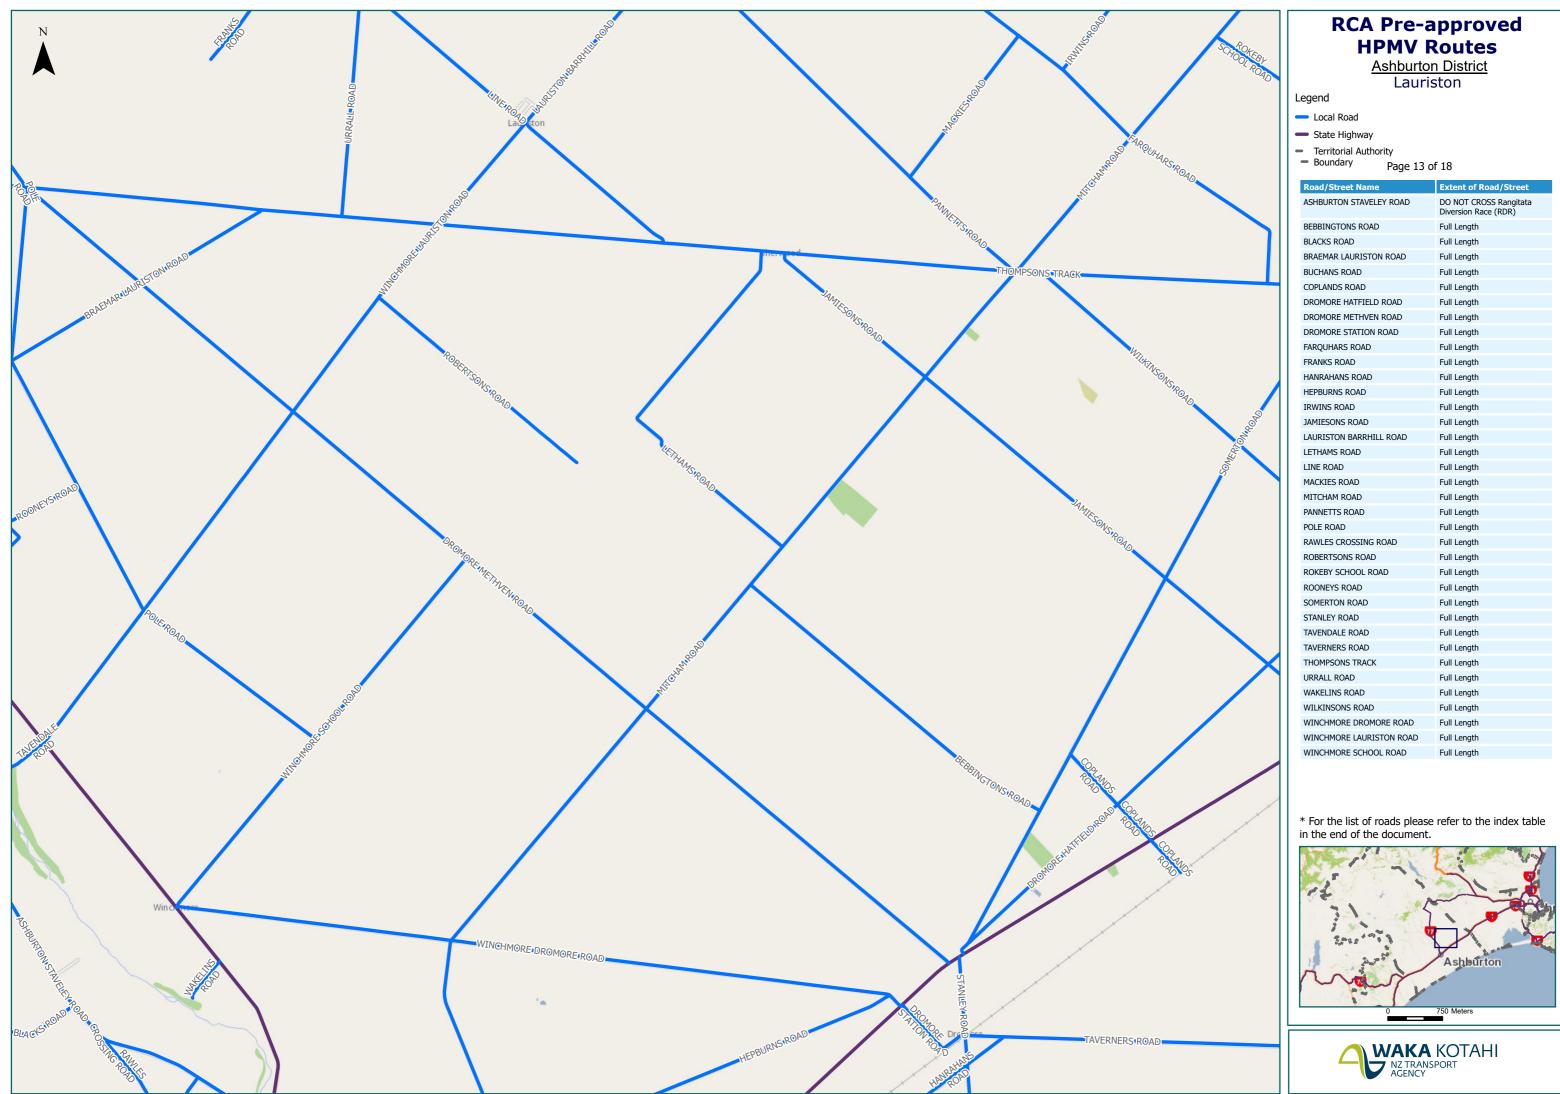

# RCA Pre-approved HPMV Routes Ashburton District Dromore

### Legend

- Local Road
- State Highway
- Territorial Authority
   Boundary
  - Page 3 of 18

| Road/Street Name                | Extent of Road/Street |
|---------------------------------|-----------------------|
| ALBERT STREET                   | Full Length           |
| ANSTISS STREET                  | Full Length           |
| ASHFORD AVENUE                  | Full Length           |
| BEACH ROAD EAST                 | Full Length           |
| BEBBINGTONS ROAD                | Full Length           |
| BISSET STREET                   | Full Length           |
| BREMNERS ROAD                   | Full Length           |
| BRIDGE STREET (ASHBURTON)       | Full Length           |
| CHALMERS AVENUE EAST            | Full Length           |
| CHALMERS AVENUE ROTARY<br>NORTH | Full Length           |
| CHALMERS AVENUE WEST            | Full Length           |
| CHERTSEY ROAD                   | Full Length           |
| CHRISTYS ROAD                   | Full Length           |
| COCHRANES ROAD                  | Full Length           |
| COMPANY ROAD                    | Full Length           |
| COPLANDS ROAD                   | Full Length           |
| CRUM STREET                     | Full Length           |
| DROMORE HATFIELD ROAD           | Full Length           |
| DROMORE METHVEN ROAD            | Full Length           |
| DROMORE STATION ROAD            | Full Length           |
| EAST STREET                     | Full Length           |
| FAIRFIELD ROAD                  | Full Length           |
| FAIRFIELD ROAD WEST             | Full Length           |
| GLASSWORKS ROAD                 | Full Length           |
| GOLF LINKS DRIVE                | Full Length           |
| HANRAHANS ROAD                  | Full Length           |
| HEPBURNS ROAD                   | Full Length           |
| HOATTENS ROAD                   | Full Length           |
| JB CULLEN DRIVE                 | Full Length           |
| JB CULLEN DRIVE ROTARY          | Full Length           |
| JOHN STREET (ASHBURTON)         | Full Length           |
| LE BRETONS ROAD                 | Full Length           |
| LYNN STREET                     | Full Length           |
| MALCOLM MCDOWELL AVENUE         | Full Length           |
| MILTON ROAD NORTH               | Full Length           |
| MILTON ROAD SOUTH               | Full Length           |
| MITCHAM ROAD                    | Full Length           |
| MORRIS ROAD                     | Full Length           |
| MURDOCHS ROAD                   | Full Length           |
| NORTHPARK ROAD                  | Full Length           |
|                                 |                       |

| - J                      |                                                |
|--------------------------|------------------------------------------------|
| Road/Street Name         | Extent of Road/Street                          |
| ASHBURTON STAVELEY ROAD  | DO NOT CROSS Rangitata<br>Diversion Race (RDR) |
| BEBBINGTONS ROAD         | Full Length                                    |
| BLACKS ROAD              | Full Length                                    |
| BRAEMAR LAURISTON ROAD   | Full Length                                    |
| BUCHANS ROAD             | Full Length                                    |
| COPLANDS ROAD            | Full Length                                    |
| DROMORE HATFIELD ROAD    | Full Length                                    |
| DROMORE METHVEN ROAD     | Full Length                                    |
| DROMORE STATION ROAD     | Full Length                                    |
| FARQUHARS ROAD           | Full Length                                    |
| FRANKS ROAD              | Full Length                                    |
| HANRAHANS ROAD           | Full Length                                    |
| HEPBURNS ROAD            | Full Length                                    |
| IRWINS ROAD              | Full Length                                    |
| JAMIESONS ROAD           | Full Length                                    |
| LAURISTON BARRHILL ROAD  | Full Length                                    |
| LETHAMS ROAD             | Full Length                                    |
| LINE ROAD                | Full Length                                    |
| MACKIES ROAD             | Full Length                                    |
| MITCHAM ROAD             | Full Length                                    |
| PANNETTS ROAD            | Full Length                                    |
| POLE ROAD                | Full Length                                    |
| RAWLES CROSSING ROAD     | Full Length                                    |
| ROBERTSONS ROAD          | Full Length                                    |
| ROKEBY SCHOOL ROAD       | Full Length                                    |
| ROONEYS ROAD             | Full Length                                    |
| SOMERTON ROAD            | Full Length                                    |
| STANLEY ROAD             | Full Length                                    |
| TAVENDALE ROAD           | Full Length                                    |
| TAVERNERS ROAD           | Full Length                                    |
| THOMPSONS TRACK          | Full Length                                    |
| URRALL ROAD              | Full Length                                    |
| WAKELINS ROAD            | Full Length                                    |
| WILKINSONS ROAD          | Full Length                                    |
| WINCHMORE DROMORE ROAD   | Full Length                                    |
| WINCHMORE LAURISTON ROAD | Full Length                                    |
| WINCHMORE SCHOOL ROAD    | Full Length                                    |
|                          |                                                |