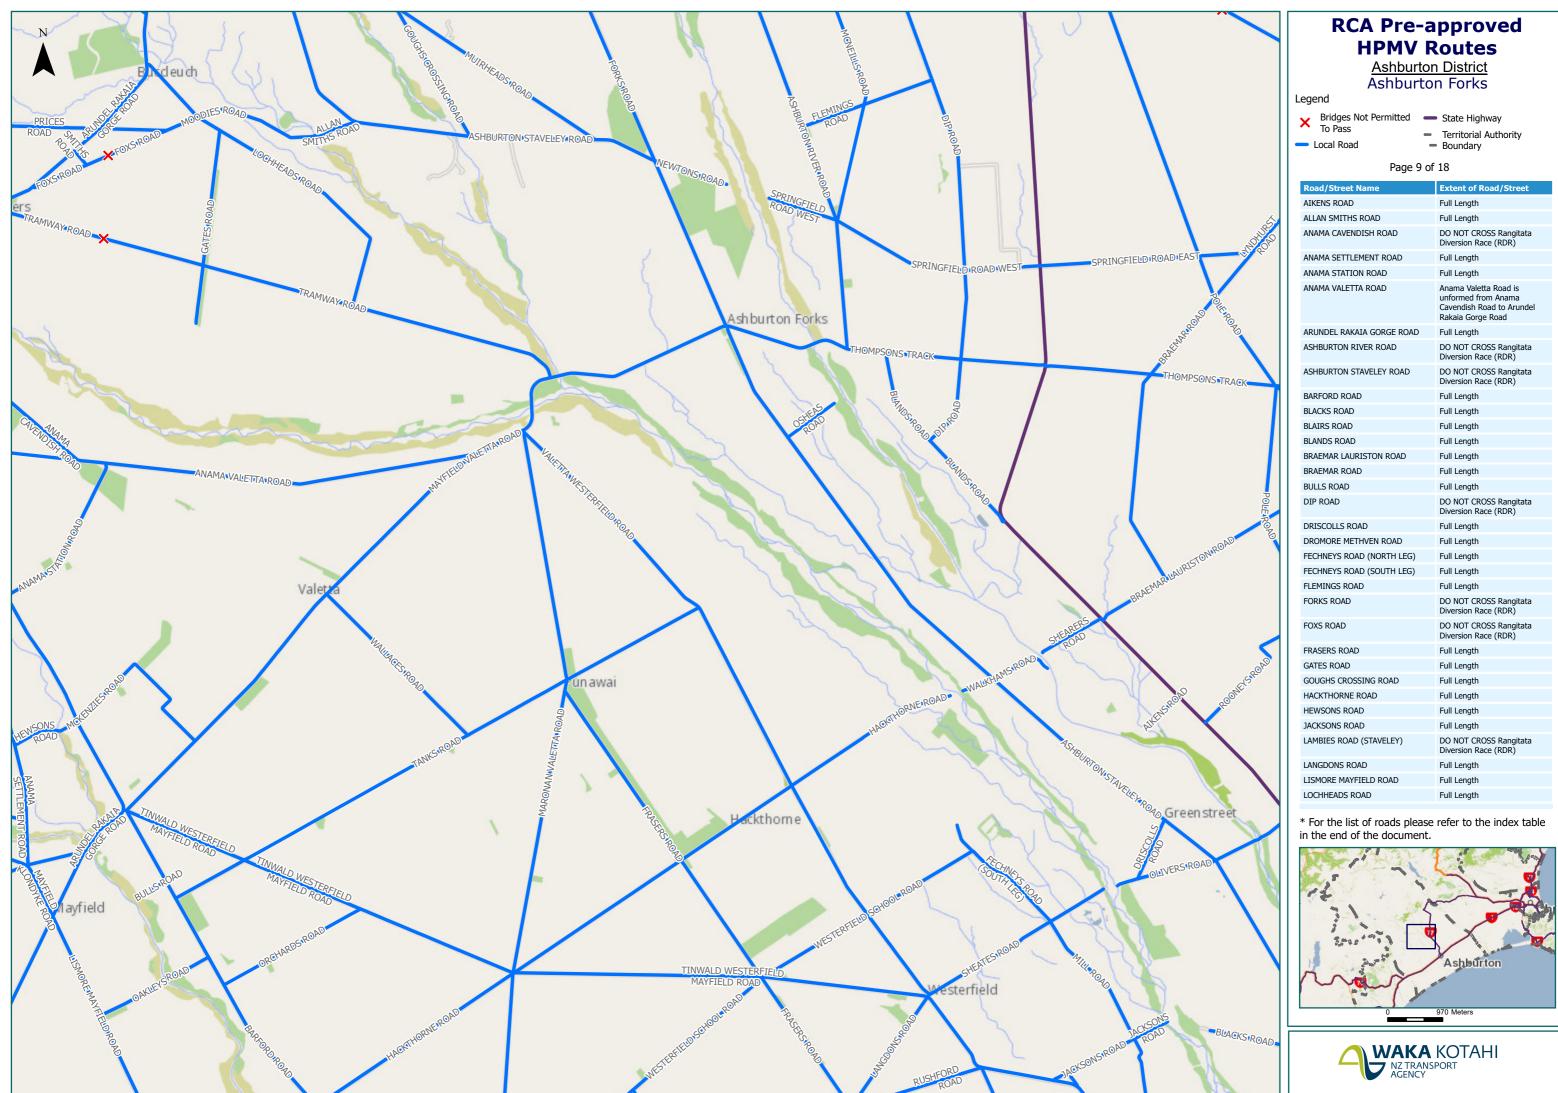

### Legend

X Bridges Not Permitted - Territorial Authority To Pass - Boundary - Local Road

| Road/Street Name          | Extent of Road/Street                                                                          |
|---------------------------|------------------------------------------------------------------------------------------------|
| ANAMA CAVENDISH ROAD      | DO NOT CROSS Rangitata                                                                         |
| ANAMA CAVENDISH KOAD      | Diversion Race (RDR)                                                                           |
| ANAMA SCHOOL ROAD         | Full Length                                                                                    |
| ANAMA SETTLEMENT ROAD     | Full Length                                                                                    |
| ANAMA STATION ROAD        | Full Length                                                                                    |
| ANAMA VALETTA ROAD        | Anama Valetta Road is<br>unformed from Anama<br>Cavendish Road to Arundel<br>Rakaia Gorge Road |
| ARUNDEL RAKAIA GORGE ROAD | Full Length                                                                                    |
| ASHBURTON GORGE ROAD      | Full Length                                                                                    |
| BARRETTS PLANTATION ROAD  | Full Length                                                                                    |
| BLAIRS ROAD               | Full Length                                                                                    |
| BROTHERS ROAD             | Full Length                                                                                    |
| BRUCES ROAD (MT SOMERS)   | Full Length                                                                                    |
| CHAPMANS ROAD             | Full Length                                                                                    |
| CLIFFORDS ROAD            | Full Length                                                                                    |
| COSKERIES ROAD            | DO NOT CROSS Rangitata<br>Diversion Race (RDR)                                                 |
| COXS ROAD                 | Full Length                                                                                    |
| EALING MONTALTO ROAD      | Full Length                                                                                    |
| FOXS ROAD                 | DO NOT CROSS Rangitata<br>Diversion Race (RDR)                                                 |
| HEENANS ROAD              | Full Length                                                                                    |
| HEKEAO ROAD               | Full Length                                                                                    |
| HEWSONS ROAD              | Full Length                                                                                    |
| HINDS GORGE ROAD          | Full Length                                                                                    |
| HOODS ROAD                | Full Length                                                                                    |
| KLONDYKE ROAD             | Full Length                                                                                    |
| KLONDYKE TERRACE          | DO NOT CROSS Rangitata<br>Diversion Race (RDR)                                                 |
| LISMORE MAYFIELD ROAD     | Full Length                                                                                    |
| LOWER DOWNS ROAD          | Full Length                                                                                    |
| MAYFIELD KLONDYKE ROAD    | DO NOT CROSS Rangitata<br>Diversion Race (RDR)                                                 |
| MCKENZIES ROAD            | Full Length                                                                                    |
| MONTALTO ROAD             | DO NOT CROSS Rangitata<br>Diversion Race (RDR)                                                 |
| MOORHOUSE ROAD            | Full Length                                                                                    |
| MORROWS ROAD              | Full Length                                                                                    |
| OLD GIG ROAD              | Full Length                                                                                    |
| PEACHES ROAD              | Full Length                                                                                    |
| PETERS ROAD               | Full Length                                                                                    |
| PRICES ROAD               | Full Length                                                                                    |

| Page 9 of 18           |                                                                                                |  |
|------------------------|------------------------------------------------------------------------------------------------|--|
| I/Street Name          | Extent of Road/Street                                                                          |  |
| NS ROAD                | Full Length                                                                                    |  |
| N SMITHS ROAD          | Full Length                                                                                    |  |
| 1A CAVENDISH ROAD      | DO NOT CROSS Rangitata<br>Diversion Race (RDR)                                                 |  |
| 1A SETTLEMENT ROAD     | Full Length                                                                                    |  |
| 1A STATION ROAD        | Full Length                                                                                    |  |
| 1A VALETTA ROAD        | Anama Valetta Road is<br>unformed from Anama<br>Cavendish Road to Arundel<br>Rakaia Gorge Road |  |
| IDEL RAKAIA GORGE ROAD | Full Length                                                                                    |  |
| URTON RIVER ROAD       | DO NOT CROSS Rangitata<br>Diversion Race (RDR)                                                 |  |
| URTON STAVELEY ROAD    | DO NOT CROSS Rangitata<br>Diversion Race (RDR)                                                 |  |
| ORD ROAD               | Full Length                                                                                    |  |
| ks road                | Full Length                                                                                    |  |
| RS ROAD                | Full Length                                                                                    |  |
| DS ROAD                | Full Length                                                                                    |  |
| MAR LAURISTON ROAD     | Full Length                                                                                    |  |
| mar road               | Full Length                                                                                    |  |
| S ROAD                 | Full Length                                                                                    |  |
| ROAD                   | DO NOT CROSS Rangitata<br>Diversion Race (RDR)                                                 |  |
| COLLS ROAD             | Full Length                                                                                    |  |
| MORE METHVEN ROAD      | Full Length                                                                                    |  |
| NEYS ROAD (NORTH LEG)  | Full Length                                                                                    |  |
| NEYS ROAD (SOUTH LEG)  | Full Length                                                                                    |  |
| INGS ROAD              | Full Length                                                                                    |  |
| 'S ROAD                | DO NOT CROSS Rangitata<br>Diversion Race (RDR)                                                 |  |
| ROAD                   | DO NOT CROSS Rangitata<br>Diversion Race (RDR)                                                 |  |
| ERS ROAD               | Full Length                                                                                    |  |
| S ROAD                 | Full Length                                                                                    |  |
| GHS CROSSING ROAD      | Full Length                                                                                    |  |
| THORNE ROAD            | Full Length                                                                                    |  |
| Sons Road              | Full Length                                                                                    |  |
| Sons Road              | Full Length                                                                                    |  |
| BIES ROAD (STAVELEY)   | DO NOT CROSS Rangitata<br>Diversion Race (RDR)                                                 |  |
| DONS ROAD              | Full Length                                                                                    |  |
| ORE MAYFIELD ROAD      | Full Length                                                                                    |  |
| IHEADS ROAD            | Full Length                                                                                    |  |
|                        |                                                                                                |  |