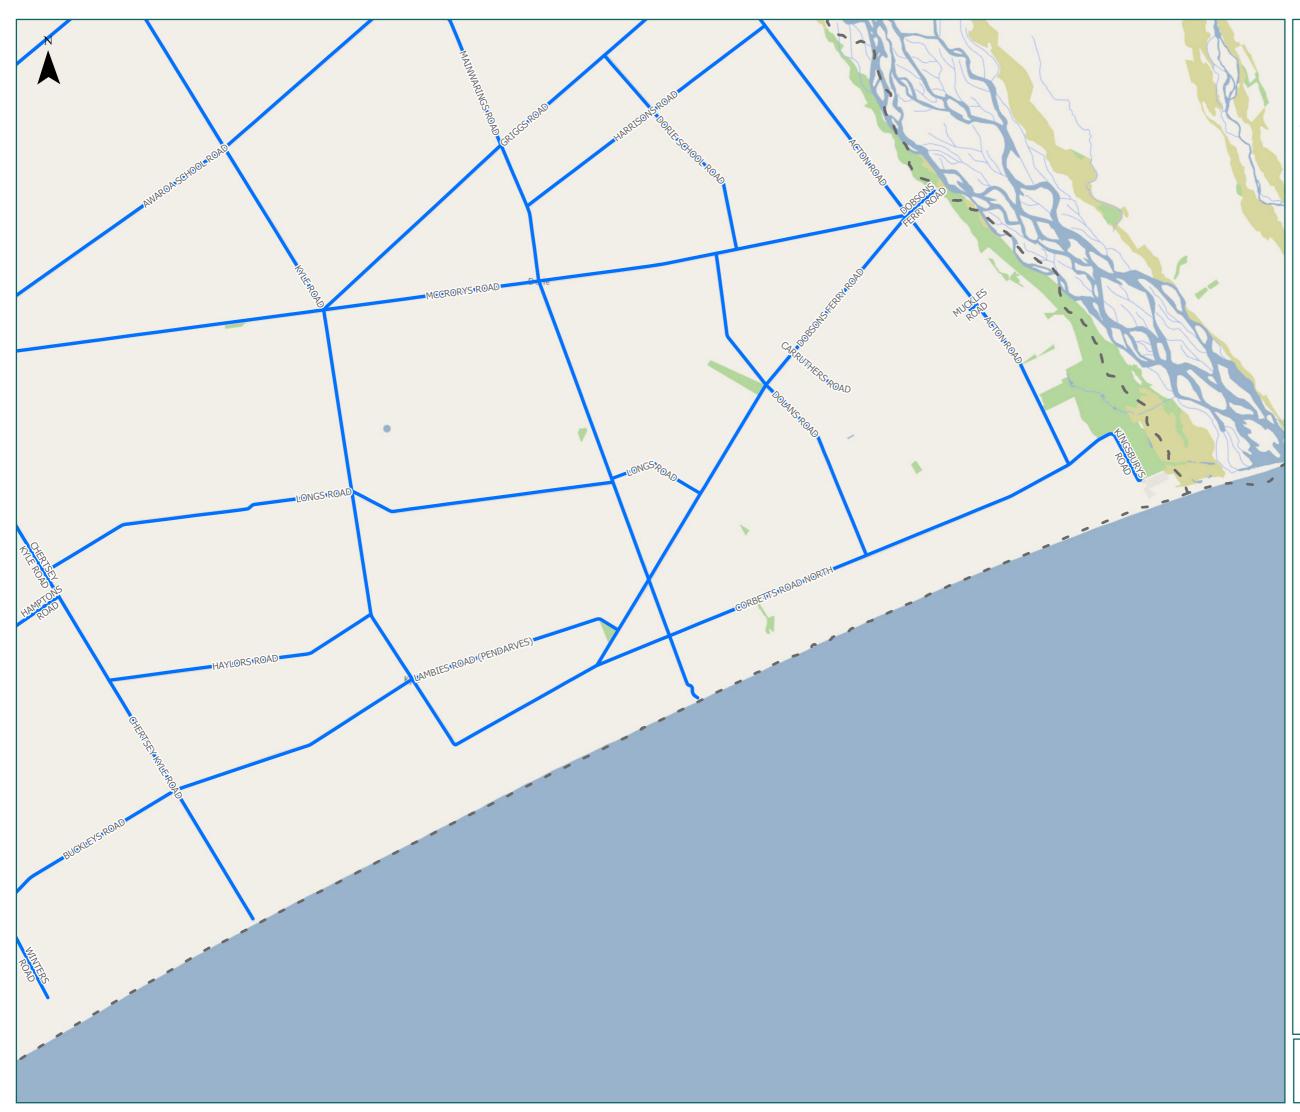

# RCA Pre-approved HPMV Routes <u>Ashburton District</u> Dorie

# Legend

- Local Road

Territorial AuthorityBoundary

Page 16 of 18

| Road/Street Name         | Extent of Road/Street |
|--------------------------|-----------------------|
| ACTON ROAD               | Full Length           |
| AWAROA SCHOOL ROAD       | Full Length           |
| BUCKLEYS ROAD            | Full Length           |
| CARRUTHERS ROAD          | Full Length           |
| CHERTSEY KYLE ROAD       | Full Length           |
| CORBETTS ROAD NORTH      | Full Length           |
| DOBSONS FERRY ROAD       | Full Length           |
| DOLANS ROAD              | Full Length           |
| DORIE SCHOOL ROAD        | Full Length           |
| GARDINERS ROAD           | Full Length           |
| GRIGGS ROAD              | Full Length           |
| HAMPTONS ROAD            | Full Length           |
| HARRISONS ROAD           | Full Length           |
| HAYLORS ROAD             | Full Length           |
| KINGSBURYS ROAD          | Full Length           |
| KYLE ROAD                | Full Length           |
| LAMBIES ROAD (PENDARVES) | Full Length           |
| LONGS ROAD               | Full Length           |
| MAINWARINGS ROAD         | Full Length           |
| MCCRORYS ROAD            | Full Length           |
| MUCKLES ROAD             | Full Length           |
| WINTERS ROAD             | Full Length           |