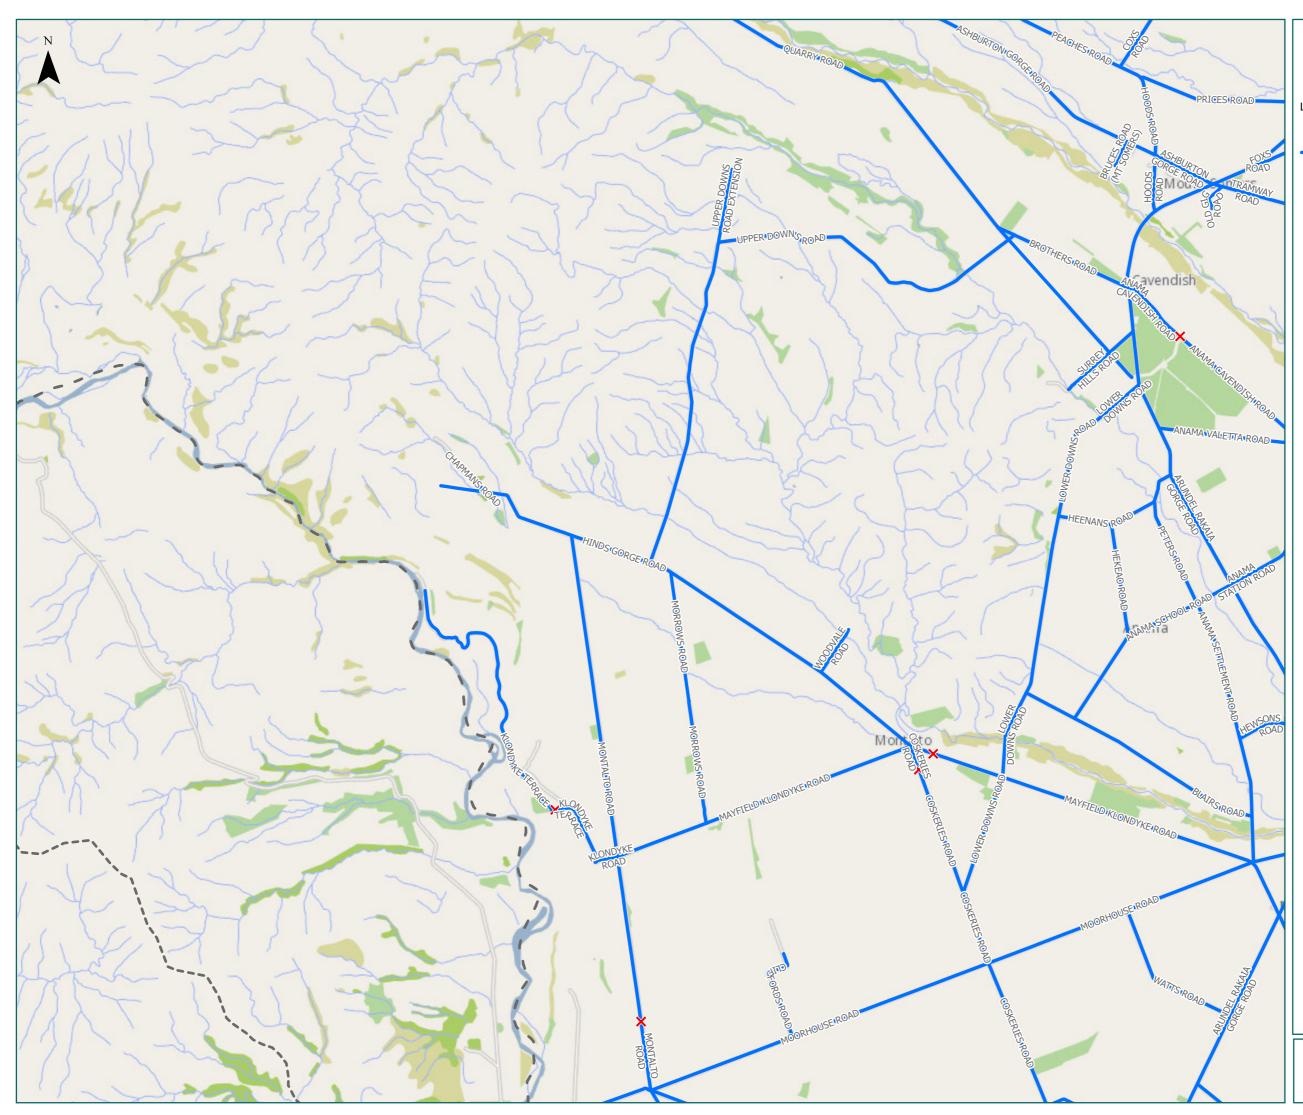

### Legend

X Bridges Not Permitted - Territorial Authority To Pass - Boundary - Local Road

| Road/Street Name          | Extent of Road/Street                                                                          |
|---------------------------|------------------------------------------------------------------------------------------------|
| ANAMA CAVENDISH ROAD      | DO NOT CROSS Rangitata                                                                         |
| ANAMA CAVENDISH KOAD      | Diversion Race (RDR)                                                                           |
| ANAMA SCHOOL ROAD         | Full Length                                                                                    |
| ANAMA SETTLEMENT ROAD     | Full Length                                                                                    |
| ANAMA STATION ROAD        | Full Length                                                                                    |
| ANAMA VALETTA ROAD        | Anama Valetta Road is<br>unformed from Anama<br>Cavendish Road to Arundel<br>Rakaia Gorge Road |
| ARUNDEL RAKAIA GORGE ROAD | Full Length                                                                                    |
| ASHBURTON GORGE ROAD      | Full Length                                                                                    |
| BARRETTS PLANTATION ROAD  | Full Length                                                                                    |
| BLAIRS ROAD               | Full Length                                                                                    |
| BROTHERS ROAD             | Full Length                                                                                    |
| BRUCES ROAD (MT SOMERS)   | Full Length                                                                                    |
| CHAPMANS ROAD             | Full Length                                                                                    |
| CLIFFORDS ROAD            | Full Length                                                                                    |
| COSKERIES ROAD            | DO NOT CROSS Rangitata<br>Diversion Race (RDR)                                                 |
| COXS ROAD                 | Full Length                                                                                    |
| EALING MONTALTO ROAD      | Full Length                                                                                    |
| FOXS ROAD                 | DO NOT CROSS Rangitata<br>Diversion Race (RDR)                                                 |
| HEENANS ROAD              | Full Length                                                                                    |
| HEKEAO ROAD               | Full Length                                                                                    |
| HEWSONS ROAD              | Full Length                                                                                    |
| HINDS GORGE ROAD          | Full Length                                                                                    |
| HOODS ROAD                | Full Length                                                                                    |
| KLONDYKE ROAD             | Full Length                                                                                    |
| KLONDYKE TERRACE          | DO NOT CROSS Rangitata<br>Diversion Race (RDR)                                                 |
| LISMORE MAYFIELD ROAD     | Full Length                                                                                    |
| LOWER DOWNS ROAD          | Full Length                                                                                    |
| MAYFIELD KLONDYKE ROAD    | DO NOT CROSS Rangitata<br>Diversion Race (RDR)                                                 |
| MCKENZIES ROAD            | Full Length                                                                                    |
| MONTALTO ROAD             | DO NOT CROSS Rangitata<br>Diversion Race (RDR)                                                 |
| MOORHOUSE ROAD            | Full Length                                                                                    |
| MORROWS ROAD              | Full Length                                                                                    |
| OLD GIG ROAD              | Full Length                                                                                    |
| PEACHES ROAD              | Full Length                                                                                    |
| PETERS ROAD               | Full Length                                                                                    |
| PRICES ROAD               | Full Length                                                                                    |

| Page 9 of 18           |                                                                                                |  |
|------------------------|------------------------------------------------------------------------------------------------|--|
| I/Street Name          | Extent of Road/Street                                                                          |  |
| NS ROAD                | Full Length                                                                                    |  |
| N SMITHS ROAD          | Full Length                                                                                    |  |
| 1A CAVENDISH ROAD      | DO NOT CROSS Rangitata<br>Diversion Race (RDR)                                                 |  |
| 1A SETTLEMENT ROAD     | Full Length                                                                                    |  |
| 1A STATION ROAD        | Full Length                                                                                    |  |
| 1A VALETTA ROAD        | Anama Valetta Road is<br>unformed from Anama<br>Cavendish Road to Arundel<br>Rakaia Gorge Road |  |
| IDEL RAKAIA GORGE ROAD | Full Length                                                                                    |  |
| URTON RIVER ROAD       | DO NOT CROSS Rangitata<br>Diversion Race (RDR)                                                 |  |
| URTON STAVELEY ROAD    | DO NOT CROSS Rangitata<br>Diversion Race (RDR)                                                 |  |
| ORD ROAD               | Full Length                                                                                    |  |
| ks road                | Full Length                                                                                    |  |
| RS ROAD                | Full Length                                                                                    |  |
| DS ROAD                | Full Length                                                                                    |  |
| MAR LAURISTON ROAD     | Full Length                                                                                    |  |
| mar road               | Full Length                                                                                    |  |
| S ROAD                 | Full Length                                                                                    |  |
| ROAD                   | DO NOT CROSS Rangitata<br>Diversion Race (RDR)                                                 |  |
| COLLS ROAD             | Full Length                                                                                    |  |
| MORE METHVEN ROAD      | Full Length                                                                                    |  |
| NEYS ROAD (NORTH LEG)  | Full Length                                                                                    |  |
| NEYS ROAD (SOUTH LEG)  | Full Length                                                                                    |  |
| INGS ROAD              | Full Length                                                                                    |  |
| 'S ROAD                | DO NOT CROSS Rangitata<br>Diversion Race (RDR)                                                 |  |
| ROAD                   | DO NOT CROSS Rangitata<br>Diversion Race (RDR)                                                 |  |
| ERS ROAD               | Full Length                                                                                    |  |
| S ROAD                 | Full Length                                                                                    |  |
| GHS CROSSING ROAD      | Full Length                                                                                    |  |
| THORNE ROAD            | Full Length                                                                                    |  |
| Sons Road              | Full Length                                                                                    |  |
| Sons Road              | Full Length                                                                                    |  |
| BIES ROAD (STAVELEY)   | DO NOT CROSS Rangitata<br>Diversion Race (RDR)                                                 |  |
| DONS ROAD              | Full Length                                                                                    |  |
| ORE MAYFIELD ROAD      | Full Length                                                                                    |  |
| IHEADS ROAD            | Full Length                                                                                    |  |
|                        |                                                                                                |  |