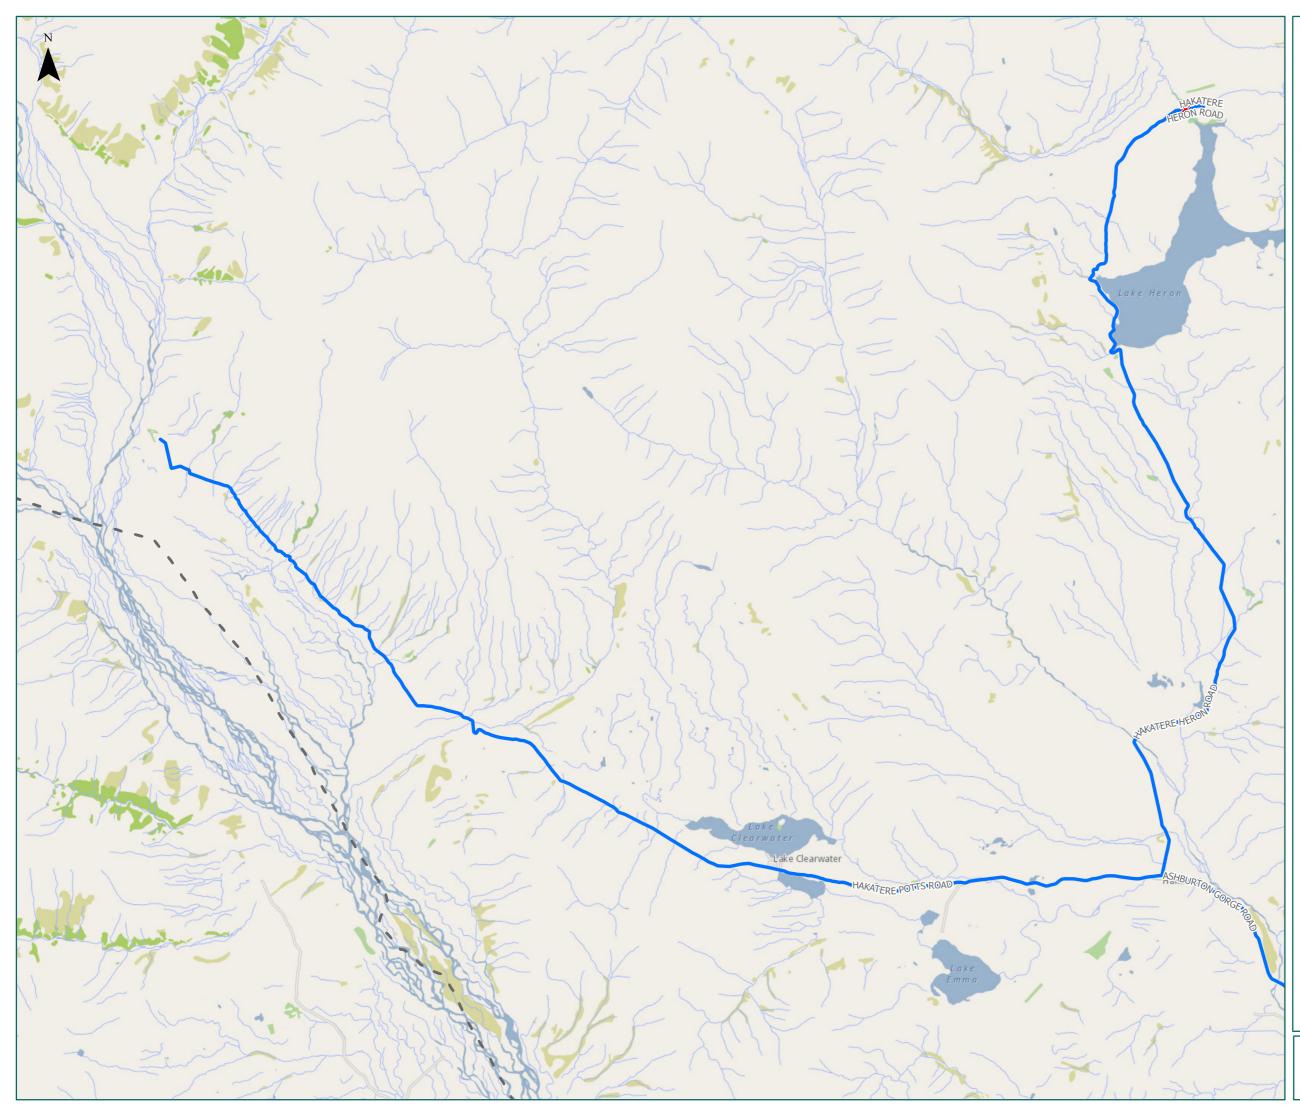

# RCA Pre-approved HPMV Routes Ashburton District Ashburton Lakes

# Legend

X Bridges Not Permitted - Territorial Authority To Pass - Boundary

# - Local Road

Page 18 of 18

| Road/Street Name     | Extent of Road/Street    |
|----------------------|--------------------------|
| ASHBURTON GORGE ROAD | Full Length              |
| HAKATERE HERON ROAD  | DO NOT CROSS Lake Stream |
| HAKATERE POTTS ROAD  | Full Length              |