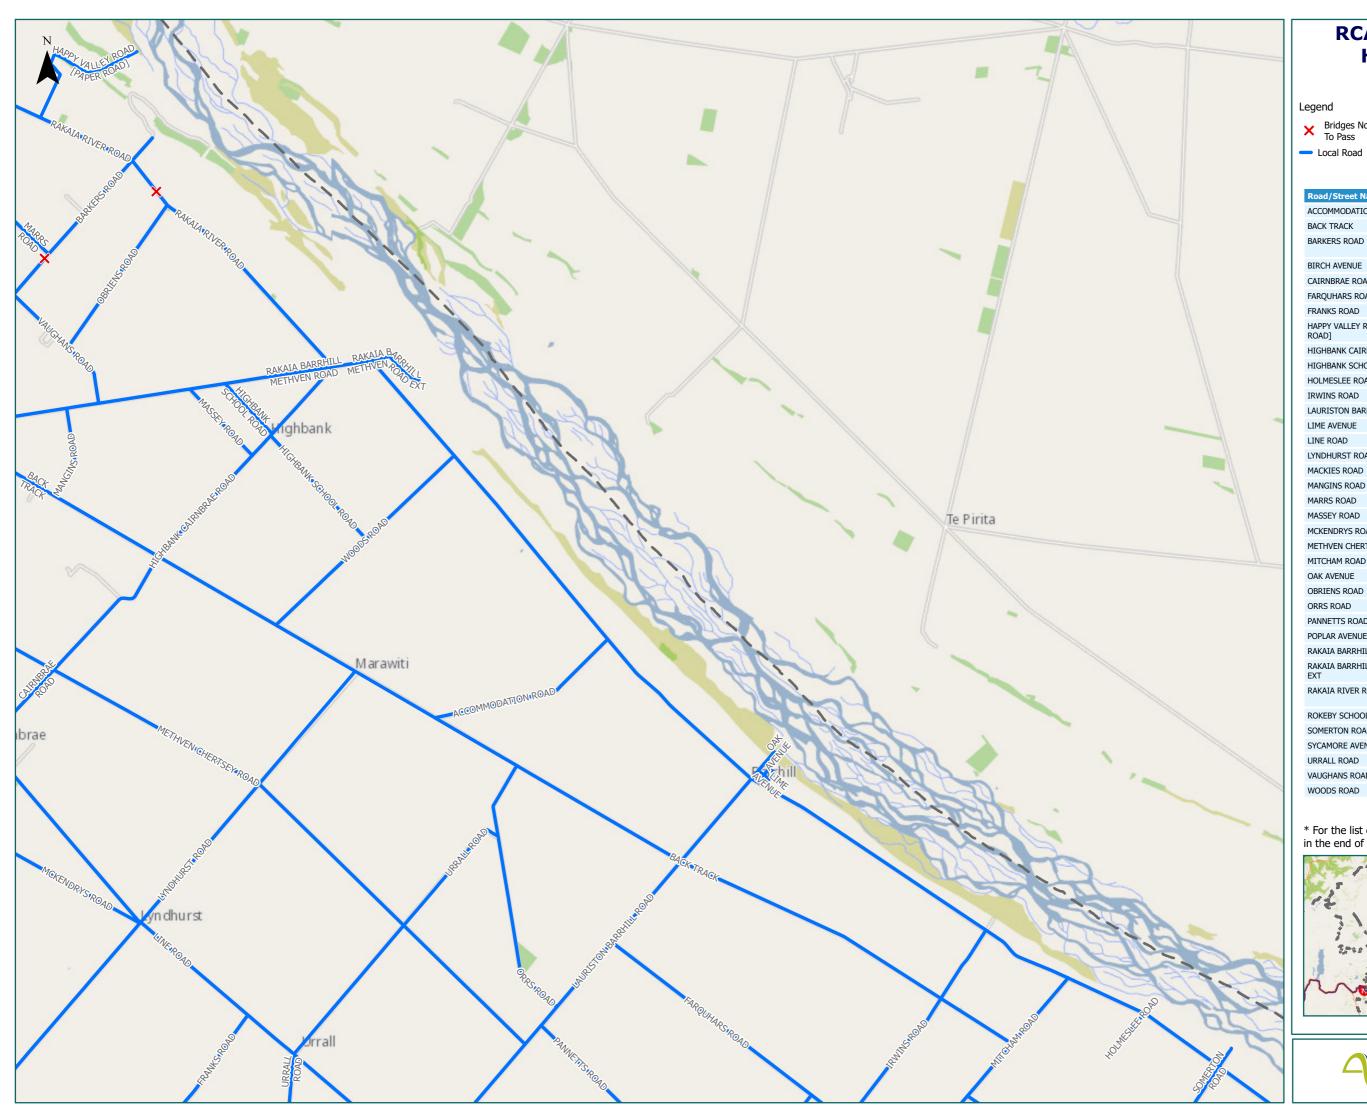

# **RCA Pre-approved HPMV** Routes Ashburton District Barrhill

### Legend

X Bridges Not Permitted - Territorial Authority To Pass - Boundary

# Page 12 of 18

| Road/Street Name                    | Extent of Road/Street                          |
|-------------------------------------|------------------------------------------------|
| ACCOMMODATION ROAD                  | Full Length                                    |
| BACK TRACK                          | Full Length                                    |
| BARKERS ROAD                        | DO NOT CROSS Rangitata<br>Diversion Race (RDR) |
| BIRCH AVENUE                        | Full Length                                    |
| CAIRNBRAE ROAD                      | Full Length                                    |
| FARQUHARS ROAD                      | Full Length                                    |
| FRANKS ROAD                         | Full Length                                    |
| HAPPY VALLEY ROAD [PAPER<br>ROAD]   | Full Length                                    |
| HIGHBANK CAIRNBRAE ROAD             | Full Length                                    |
| HIGHBANK SCHOOL ROAD                | Full Length                                    |
| HOLMESLEE ROAD                      | Full Length                                    |
| IRWINS ROAD                         | Full Length                                    |
| LAURISTON BARRHILL ROAD             | Full Length                                    |
| LIME AVENUE                         | Full Length                                    |
| LINE ROAD                           | Full Length                                    |
| LYNDHURST ROAD                      | Full Length                                    |
| MACKIES ROAD                        | Full Length                                    |
| MANGINS ROAD                        | Full Length                                    |
| MARRS ROAD                          | Full Length                                    |
| MASSEY ROAD                         | Full Length                                    |
| MCKENDRYS ROAD                      | Full Length                                    |
| METHVEN CHERTSEY ROAD               | Full Length                                    |
| MITCHAM ROAD                        | Full Length                                    |
| OAK AVENUE                          | Full Length                                    |
| OBRIENS ROAD                        | Full Length                                    |
| ORRS ROAD                           | Full Length                                    |
| PANNETTS ROAD                       | Full Length                                    |
| POPLAR AVENUE [PAPER ROAD]          | Full Length                                    |
| RAKAIA BARRHILL METHVEN ROAD        | Full Length                                    |
| RAKAIA BARRHILL METHVEN ROAD<br>EXT | Full Length                                    |
| RAKAIA RIVER ROAD                   | DO NOT CROSS Rangitata<br>Diversion Race (RDR) |
| ROKEBY SCHOOL ROAD                  | Full Length                                    |
| SOMERTON ROAD                       | Full Length                                    |
| SYCAMORE AVENUE                     | Full Length                                    |
| URRALL ROAD                         | Full Length                                    |
| VAUGHANS ROAD                       | Full Length                                    |
| WOODS ROAD                          | Full Length                                    |