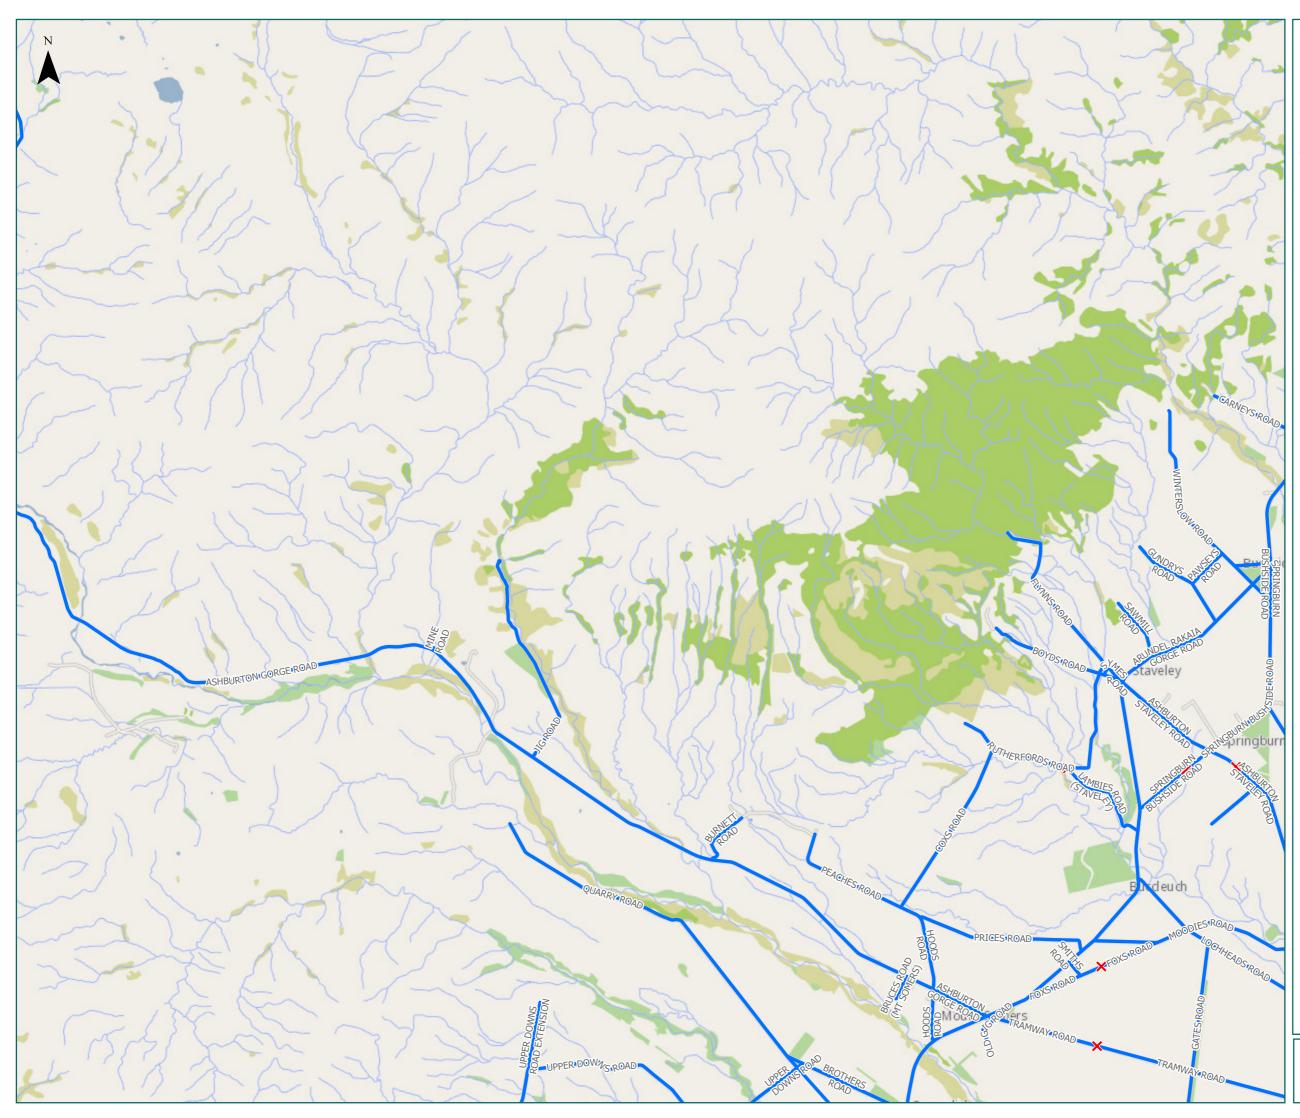

### Legend

X Bridges Not Permitted - Territorial Authority To Pass - Boundary - Local Road

| Road/Street Name          | Extent of Road/Street                                                                          |
|---------------------------|------------------------------------------------------------------------------------------------|
| ANAMA CAVENDISH ROAD      | DO NOT CROSS Rangitata                                                                         |
| ANAMA CAVENDISH KOAD      | Diversion Race (RDR)                                                                           |
| ANAMA SCHOOL ROAD         | Full Length                                                                                    |
| ANAMA SETTLEMENT ROAD     | Full Length                                                                                    |
| ANAMA STATION ROAD        | Full Length                                                                                    |
| ANAMA VALETTA ROAD        | Anama Valetta Road is<br>unformed from Anama<br>Cavendish Road to Arundel<br>Rakaia Gorge Road |
| ARUNDEL RAKAIA GORGE ROAD | Full Length                                                                                    |
| ASHBURTON GORGE ROAD      | Full Length                                                                                    |
| BARRETTS PLANTATION ROAD  | Full Length                                                                                    |
| BLAIRS ROAD               | Full Length                                                                                    |
| BROTHERS ROAD             | Full Length                                                                                    |
| BRUCES ROAD (MT SOMERS)   | Full Length                                                                                    |
| CHAPMANS ROAD             | Full Length                                                                                    |
| CLIFFORDS ROAD            | Full Length                                                                                    |
| COSKERIES ROAD            | DO NOT CROSS Rangitata<br>Diversion Race (RDR)                                                 |
| COXS ROAD                 | Full Length                                                                                    |
| EALING MONTALTO ROAD      | Full Length                                                                                    |
| FOXS ROAD                 | DO NOT CROSS Rangitata<br>Diversion Race (RDR)                                                 |
| HEENANS ROAD              | Full Length                                                                                    |
| HEKEAO ROAD               | Full Length                                                                                    |
| HEWSONS ROAD              | Full Length                                                                                    |
| HINDS GORGE ROAD          | Full Length                                                                                    |
| HOODS ROAD                | Full Length                                                                                    |
| KLONDYKE ROAD             | Full Length                                                                                    |
| KLONDYKE TERRACE          | DO NOT CROSS Rangitata<br>Diversion Race (RDR)                                                 |
| LISMORE MAYFIELD ROAD     | Full Length                                                                                    |
| LOWER DOWNS ROAD          | Full Length                                                                                    |
| MAYFIELD KLONDYKE ROAD    | DO NOT CROSS Rangitata<br>Diversion Race (RDR)                                                 |
| MCKENZIES ROAD            | Full Length                                                                                    |
| MONTALTO ROAD             | DO NOT CROSS Rangitata<br>Diversion Race (RDR)                                                 |
| MOORHOUSE ROAD            | Full Length                                                                                    |
| MORROWS ROAD              | Full Length                                                                                    |
| OLD GIG ROAD              | Full Length                                                                                    |
| PEACHES ROAD              | Full Length                                                                                    |
| PETERS ROAD               | Full Length                                                                                    |
| PRICES ROAD               | Full Length                                                                                    |

| Page 9 of 18           |                                                                                                |  |
|------------------------|------------------------------------------------------------------------------------------------|--|
| I/Street Name          | Extent of Road/Street                                                                          |  |
| NS ROAD                | Full Length                                                                                    |  |
| N SMITHS ROAD          | Full Length                                                                                    |  |
| 1A CAVENDISH ROAD      | DO NOT CROSS Rangitata<br>Diversion Race (RDR)                                                 |  |
| 1A SETTLEMENT ROAD     | Full Length                                                                                    |  |
| 1A STATION ROAD        | Full Length                                                                                    |  |
| 1A VALETTA ROAD        | Anama Valetta Road is<br>unformed from Anama<br>Cavendish Road to Arundel<br>Rakaia Gorge Road |  |
| IDEL RAKAIA GORGE ROAD | Full Length                                                                                    |  |
| URTON RIVER ROAD       | DO NOT CROSS Rangitata<br>Diversion Race (RDR)                                                 |  |
| URTON STAVELEY ROAD    | DO NOT CROSS Rangitata<br>Diversion Race (RDR)                                                 |  |
| ORD ROAD               | Full Length                                                                                    |  |
| ks road                | Full Length                                                                                    |  |
| RS ROAD                | Full Length                                                                                    |  |
| DS ROAD                | Full Length                                                                                    |  |
| MAR LAURISTON ROAD     | Full Length                                                                                    |  |
| mar road               | Full Length                                                                                    |  |
| S ROAD                 | Full Length                                                                                    |  |
| ROAD                   | DO NOT CROSS Rangitata<br>Diversion Race (RDR)                                                 |  |
| COLLS ROAD             | Full Length                                                                                    |  |
| MORE METHVEN ROAD      | Full Length                                                                                    |  |
| NEYS ROAD (NORTH LEG)  | Full Length                                                                                    |  |
| NEYS ROAD (SOUTH LEG)  | Full Length                                                                                    |  |
| INGS ROAD              | Full Length                                                                                    |  |
| 'S ROAD                | DO NOT CROSS Rangitata<br>Diversion Race (RDR)                                                 |  |
| ROAD                   | DO NOT CROSS Rangitata<br>Diversion Race (RDR)                                                 |  |
| ERS ROAD               | Full Length                                                                                    |  |
| S ROAD                 | Full Length                                                                                    |  |
| GHS CROSSING ROAD      | Full Length                                                                                    |  |
| THORNE ROAD            | Full Length                                                                                    |  |
| Sons Road              | Full Length                                                                                    |  |
| Sons Road              | Full Length                                                                                    |  |
| BIES ROAD (STAVELEY)   | DO NOT CROSS Rangitata<br>Diversion Race (RDR)                                                 |  |
| DONS ROAD              | Full Length                                                                                    |  |
| ORE MAYFIELD ROAD      | Full Length                                                                                    |  |
| IHEADS ROAD            | Full Length                                                                                    |  |
|                        |                                                                                                |  |