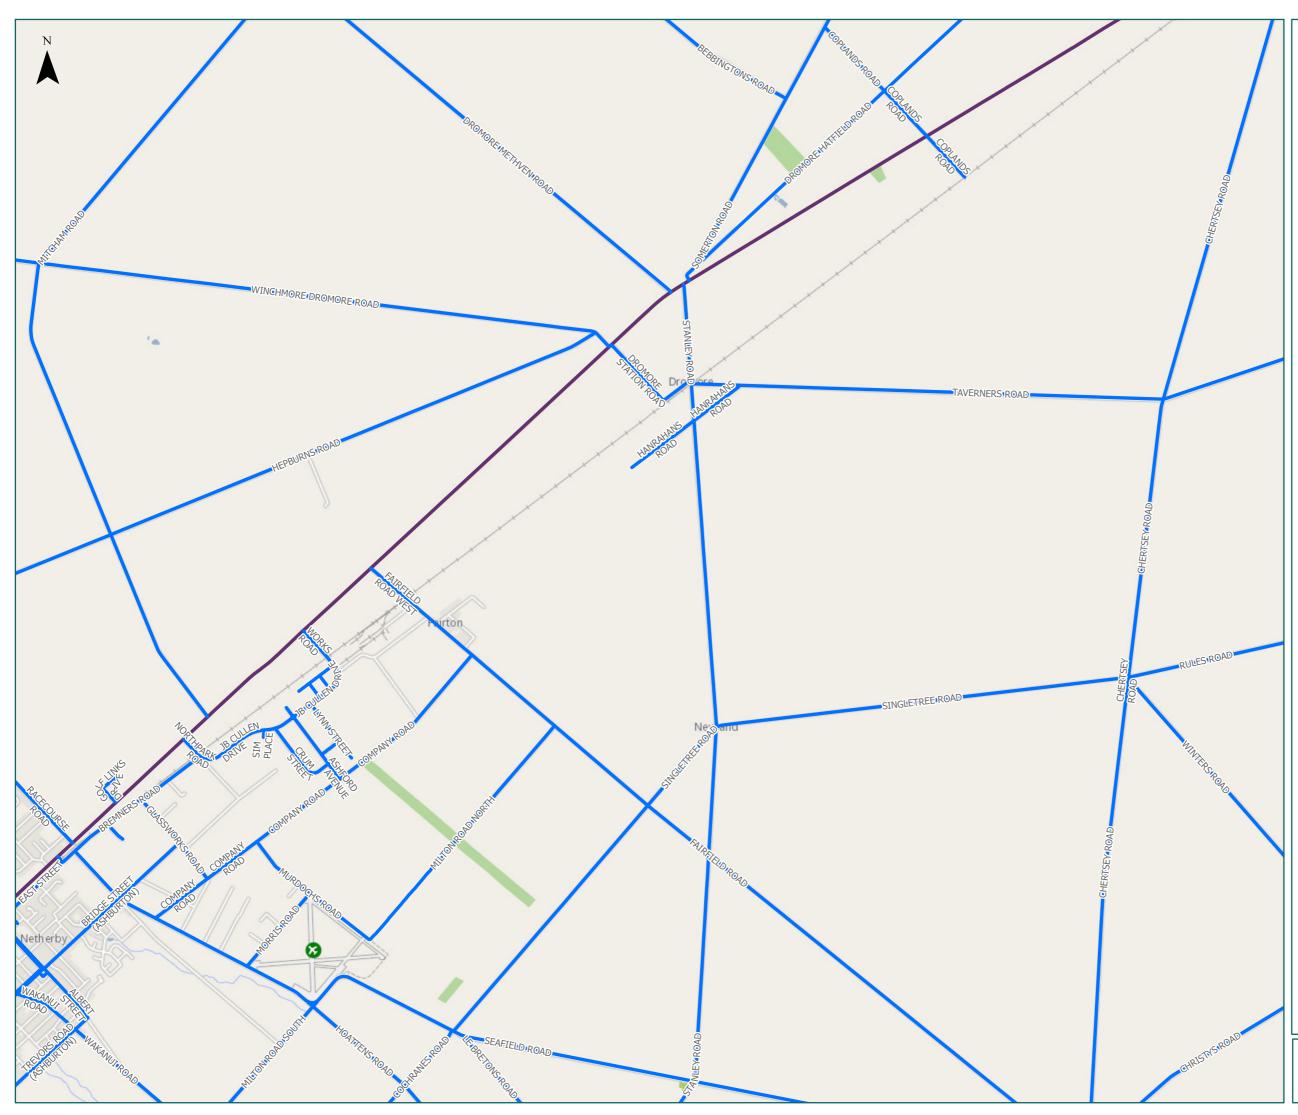

| - J                      |                                                |
|--------------------------|------------------------------------------------|
| Road/Street Name         | Extent of Road/Street                          |
| ASHBURTON STAVELEY ROAD  | DO NOT CROSS Rangitata<br>Diversion Race (RDR) |
| BEBBINGTONS ROAD         | Full Length                                    |
| BLACKS ROAD              | Full Length                                    |
| BRAEMAR LAURISTON ROAD   | Full Length                                    |
| BUCHANS ROAD             | Full Length                                    |
| COPLANDS ROAD            | Full Length                                    |
| DROMORE HATFIELD ROAD    | Full Length                                    |
| DROMORE METHVEN ROAD     | Full Length                                    |
| DROMORE STATION ROAD     | Full Length                                    |
| FARQUHARS ROAD           | Full Length                                    |
| FRANKS ROAD              | Full Length                                    |
| HANRAHANS ROAD           | Full Length                                    |
| HEPBURNS ROAD            | Full Length                                    |
| IRWINS ROAD              | Full Length                                    |
| JAMIESONS ROAD           | Full Length                                    |
| LAURISTON BARRHILL ROAD  | Full Length                                    |
| LETHAMS ROAD             | Full Length                                    |
| LINE ROAD                | Full Length                                    |
| MACKIES ROAD             | Full Length                                    |
| MITCHAM ROAD             | Full Length                                    |
| PANNETTS ROAD            | Full Length                                    |
| POLE ROAD                | Full Length                                    |
| RAWLES CROSSING ROAD     | Full Length                                    |
| ROBERTSONS ROAD          | Full Length                                    |
| ROKEBY SCHOOL ROAD       | Full Length                                    |
| ROONEYS ROAD             | Full Length                                    |
| SOMERTON ROAD            | Full Length                                    |
| STANLEY ROAD             | Full Length                                    |
| TAVENDALE ROAD           | Full Length                                    |
| TAVERNERS ROAD           | Full Length                                    |
| THOMPSONS TRACK          | Full Length                                    |
| URRALL ROAD              | Full Length                                    |
| WAKELINS ROAD            | Full Length                                    |
| WILKINSONS ROAD          | Full Length                                    |
| WINCHMORE DROMORE ROAD   | Full Length                                    |
| WINCHMORE LAURISTON ROAD | Full Length                                    |
| WINCHMORE SCHOOL ROAD    | Full Length                                    |
|                          |                                                |

| - 3                                | -                     |
|------------------------------------|-----------------------|
| Road/Street Name                   | Extent of Road/Street |
| ACTON INTAKE ROAD                  | Full Length           |
| ACTON ROAD                         | Full Length           |
| ACTON ROAD EXTENSION               | Full Length           |
| BACK TRACK                         | Full Length           |
| BAKER ROAD                         | Full Length           |
| BOAGS ROAD                         | Full Length           |
| BOWEN STREET EAST                  | Full Length           |
| BURROWES ROAD                      | Full Length           |
| CHAPMAN STREET (RAKAIA)            | Full Length           |
| CHERTSEY LINE ROAD                 | Full Length           |
| DROMORE HATFIELD ROAD              | Full Length           |
| DUNCANS ROAD                       | Full Length           |
| ELIZABETH AVENUE 01 WEST           | Full Length           |
| ELIZABETH AVENUE 02 ROTARY<br>WEST | Full Length           |
| ELIZABETH AVENUE 03 RAILWAY        | Full Length           |
| ELIZABETH AVENUE 04 ROTARY<br>EAST | Full Length           |
| ELIZABETH AVENUE 05 NORTH          | Full Length           |
| ELIZABETH AVENUE 06 SOUTH          | Full Length           |
| ELIZABETH AVENUE 07 EAST           | Full Length           |
| FARQUHARS ROAD                     | Full Length           |
| FERGUSSON STREET                   | Full Length           |
| HARDYS ROAD                        | Full Length           |
| HATFIELD OVERDALE ROAD             | Full Length           |
| HOLMESLEE ROAD                     | Full Length           |
| JOHNSTON ROAD                      | Full Length           |
| MAINWARINGS ROAD                   | Full Length           |
| MARTINS ROAD                       | Full Length           |
| MCKAYS ROAD                        | Full Length           |
| MCLACHLANS ROAD                    | Full Length           |
| MICHAEL STREET EAST                | Full Length           |
| MITCHAM ROAD                       | Full Length           |
| NORMANBY ROAD                      | Full Length           |
| PENDARVES RAKAIA ROAD              | Full Length           |
| RAILWAY TERRACE EAST               | Full Length           |
| RAKAIA BARRHILL METHVEN ROAD       | Full Length           |
| Rokeby School Road                 | Full Length           |
| ROLLESTON STREET EAST              | Full Length           |
| SHEEHANS ROAD                      | Full Length           |
| SOMERTON ROAD                      | Full Length           |
|                                    |                       |