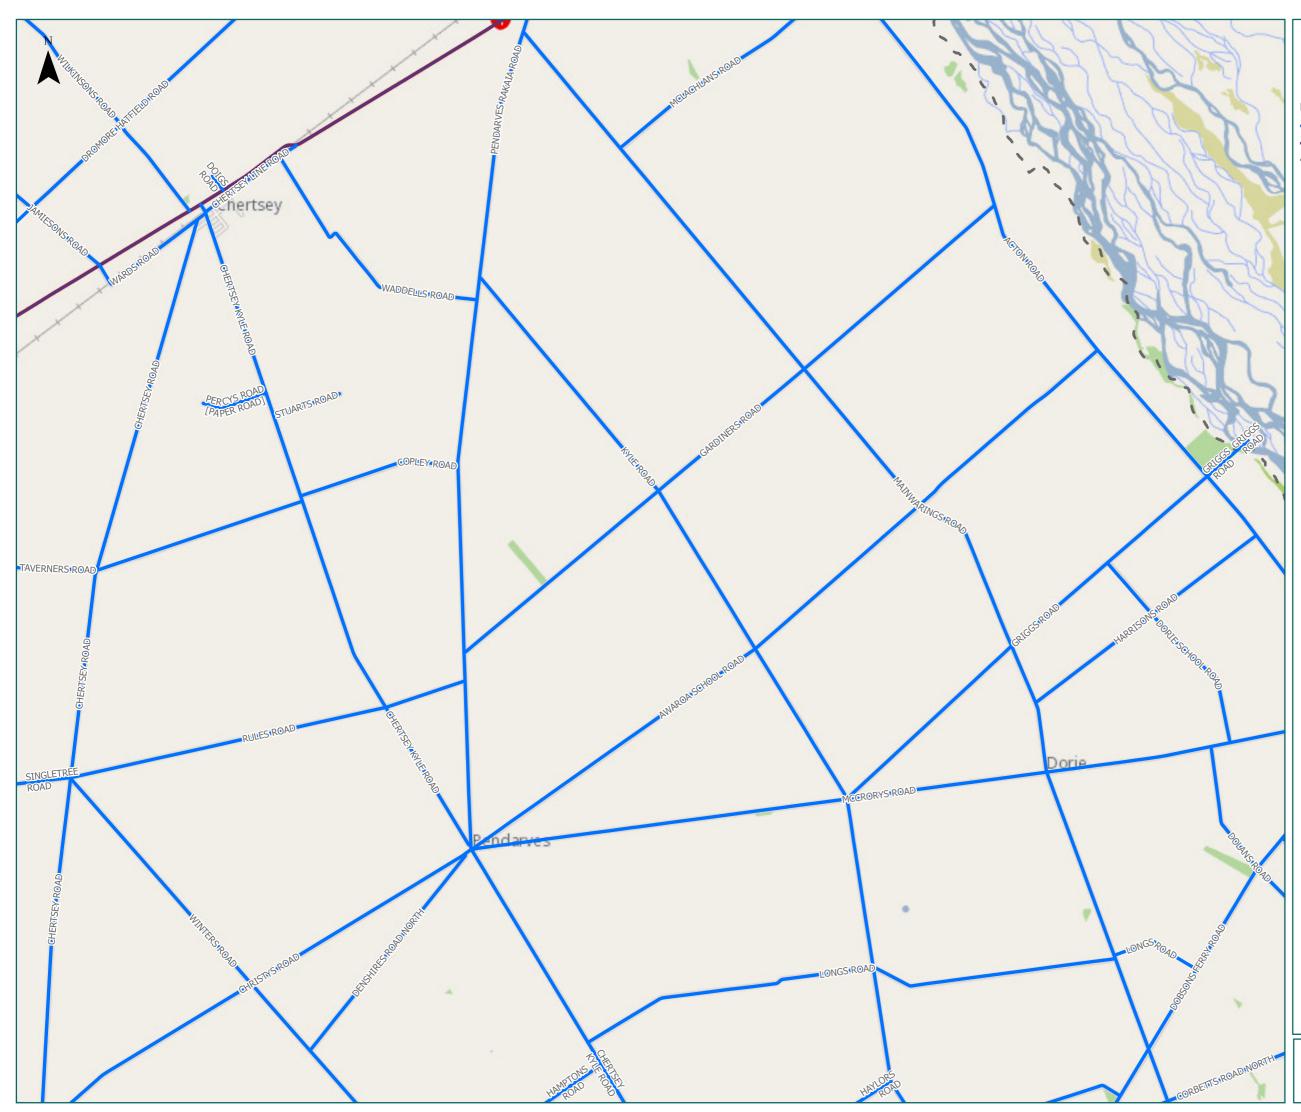

# RCA Pre-approved HPMV Routes <u>Ashburton District</u> Pendarves

### Legend

- Local Road
- State Highway
- Territorial Authority
   Boundary
   Pa

Page 15 of 18

| Road/Street Name            | Extent of Road/Street      |
|-----------------------------|----------------------------|
| Road/Street Name ACTON ROAD |                            |
| AWAROA SCHOOL ROAD          | Full Length                |
| CARRUTHERS ROAD             | Full Length<br>Full Length |
| CHERTSEY KYLE ROAD          |                            |
| CHERTSEY LINE ROAD          | Full Length                |
| CHERTSEY ROAD               | Full Length                |
| CHRISTYS ROAD               | Full Length                |
|                             | Full Length                |
| COPLEY ROAD                 | Full Length                |
| CORBETTS ROAD NORTH         | Full Length                |
| DENSHIRES ROAD NORTH        | Full Length                |
| DOBSONS FERRY ROAD          | Full Length                |
| DOIGS ROAD                  | Full Length                |
| DOLANS ROAD                 | Full Length                |
| DORIE SCHOOL ROAD           | Full Length                |
| DROMORE HATFIELD ROAD       | Full Length                |
| GARDINERS ROAD              | Full Length                |
| GRIGGS ROAD                 | Full Length                |
| HAMPTONS ROAD               | Full Length                |
| HARRISONS ROAD              | Full Length                |
| HAYLORS ROAD                | Full Length                |
| JAMIESONS ROAD              | Full Length                |
| KYLE ROAD                   | Full Length                |
| LAMBIES ROAD (PENDARVES)    | Full Length                |
| LONGS ROAD                  | Full Length                |
| MAINWARINGS ROAD            | Full Length                |
| MCCRORYS ROAD               | Full Length                |
| MCLACHLANS ROAD             | Full Length                |
| PENDARVES RAKAIA ROAD       | Full Length                |
| PERCYS ROAD [PAPER ROAD]    | Full Length                |
| RULES ROAD                  | Full Length                |
| SINGLETREE ROAD             | Full Length                |
| STUARTS ROAD                | Full Length                |
| TAVERNERS ROAD              | Full Length                |
| WADDELLS ROAD               | Full Length                |
| WARDS ROAD                  | Full Length                |
| WILKINSONS ROAD             | Full Length                |
| WINTERS ROAD                | Full Length                |
|                             |                            |