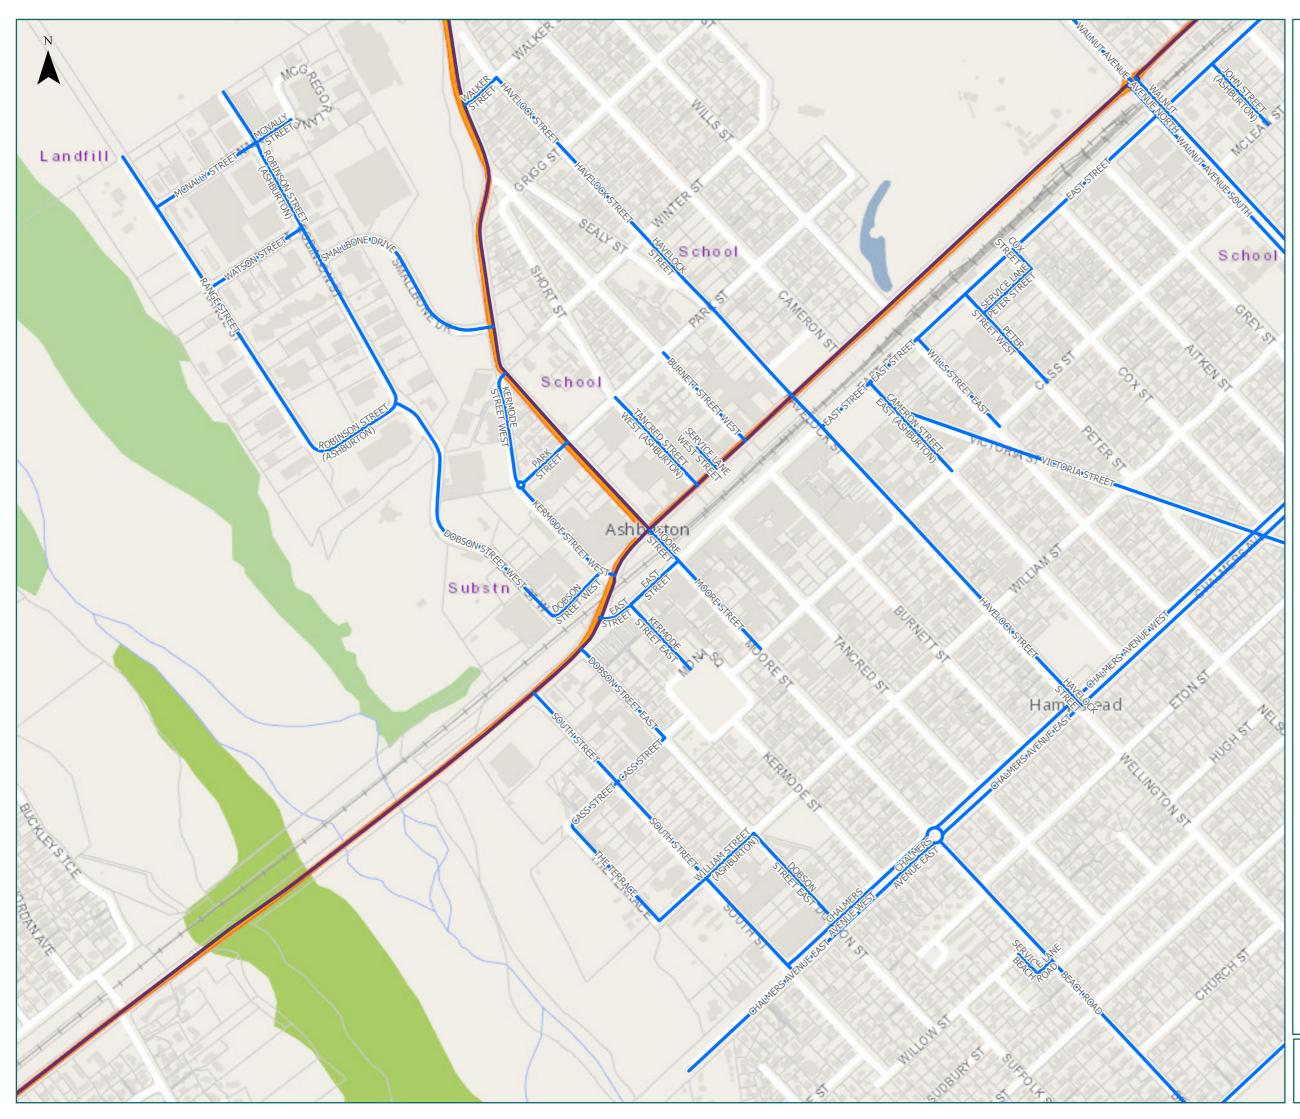

# RCA Pre-approved HPMV Routes Ashburton District Ashburton Centre

### Legend

Local Road

- State Highway
- Territorial Authority
   Boundary

Page 1 of 18

| Road/Street Name                   | Extent of Road/Street |  |
|------------------------------------|-----------------------|--|
| BEACH ROAD                         | Full Length           |  |
| BURNETT STREET WEST                | Full Length           |  |
| CAMERON STREET EAST<br>(ASHBURTON) | Full Length           |  |
| CASS STREET                        | Full Length           |  |
| CHALMERS AVENUE EAST               | Full Length           |  |
| CHALMERS AVENUE ROTARY<br>SOUTH    | Full Length           |  |
| CHALMERS AVENUE WEST               | Full Length           |  |
| COX STREET                         | Full Length           |  |
| DOBSON STREET EAST                 | Full Length           |  |
| DOBSON STREET WEST                 | Full Length           |  |
| EAST STREET                        | Full Length           |  |
| HAVELOCK STREET                    | Full Length           |  |
| JOHN STREET (ASHBURTON)            | Full Length           |  |
| KERMODE STREET EAST                | Full Length           |  |
| KERMODE STREET WEST                | Full Length           |  |
| KERMODE STREET WEST ROTARY         | Full Length           |  |
| MCNALLY STREET                     | Full Length           |  |
| MOORE STREET                       | Full Length           |  |
| PARK STREET                        | Full Length           |  |
| PETER STREET WEST                  | Full Length           |  |
| RANGE STREET                       | Full Length           |  |
| ROBINSON STREET (ASHBURTON)        | Full Length           |  |
| SERVICE LANE BEACH ROAD            | Full Length           |  |
| SERVICE LANE PETER STREET          | Full Length           |  |
| SERVICE LANE WEST STREET           | Full Length           |  |
| SMALLBONE DRIVE                    | Full Length           |  |
| SOUTH STREET                       | Full Length           |  |
| TANCRED STREET WEST<br>(ASHBURTON) | Full Length           |  |
| THE TERRACE                        | Full Length           |  |
| TREVORS ROAD (ASHBURTON)           | Full Length           |  |
| VICTORIA STREET                    | Full Length           |  |
| WAKANUI ROAD                       | Full Length           |  |
| WALKER STREET                      | Full Length           |  |
| WALNUT AVENUE                      | Full Length           |  |
| WALNUT AVENUE NORTH                | Full Length           |  |
| WALNUT AVENUE SOUTH                | Full Length           |  |
| WATSON STREET                      | Full Length           |  |
| WILLIAM STREET (ASHBURTON)         | Full Length           |  |
| WILLS STREET EAST                  | Full Length           |  |