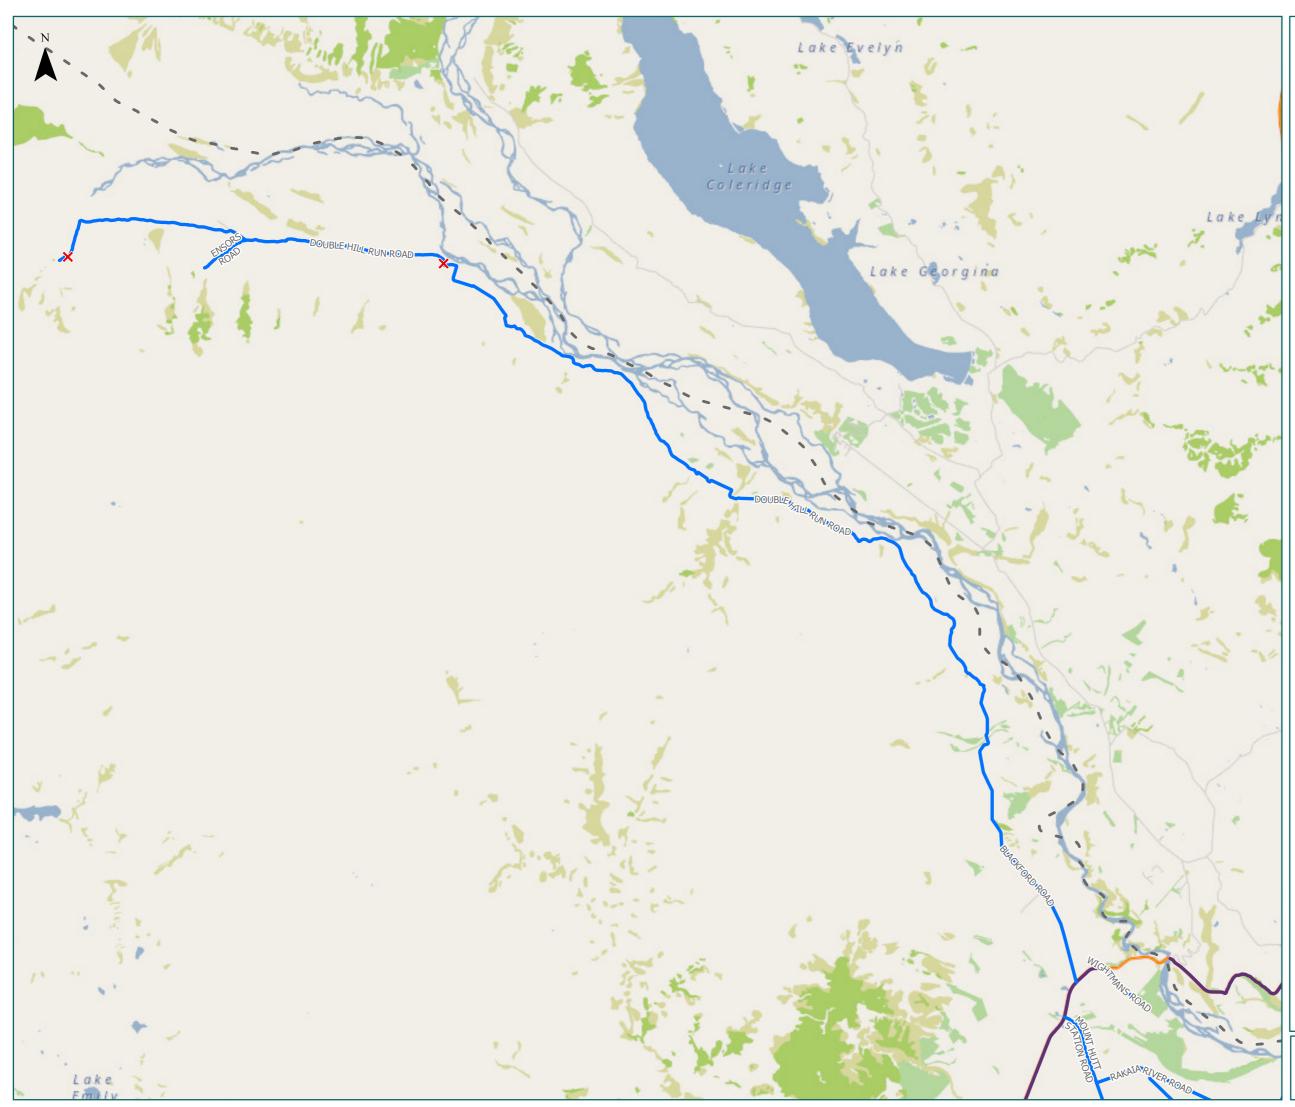

# **RCA Pre-approved** HPMV Routes Ashburton District Double Hill

# Legend

- Bridges Not Permitted
   State Highway
   Territorial Author Local Road

  - Territorial Authority
     Boundary

Page 17 of 18

| Road/Street Name                  | Extent of Road/Street                          |  |
|-----------------------------------|------------------------------------------------|--|
| BLACKFORD ROAD                    | Full Length                                    |  |
| DOUBLE HILL RUN ROAD              | DO NOT CROSS Glenariffe<br>Stream              |  |
| ENSORS ROAD                       | Full Length                                    |  |
| HAPPY VALLEY ROAD [PAPER<br>ROAD] | Full Length                                    |  |
| MARRS ROAD                        | Full Length                                    |  |
| MOUNT HUTT STATION ROAD           | DO NOT CROSS Dry Creek                         |  |
| RAKAIA RIVER ROAD                 | DO NOT CROSS Rangitata<br>Diversion Race (RDR) |  |
| WIGHTMANS ROAD                    | Full Length                                    |  |