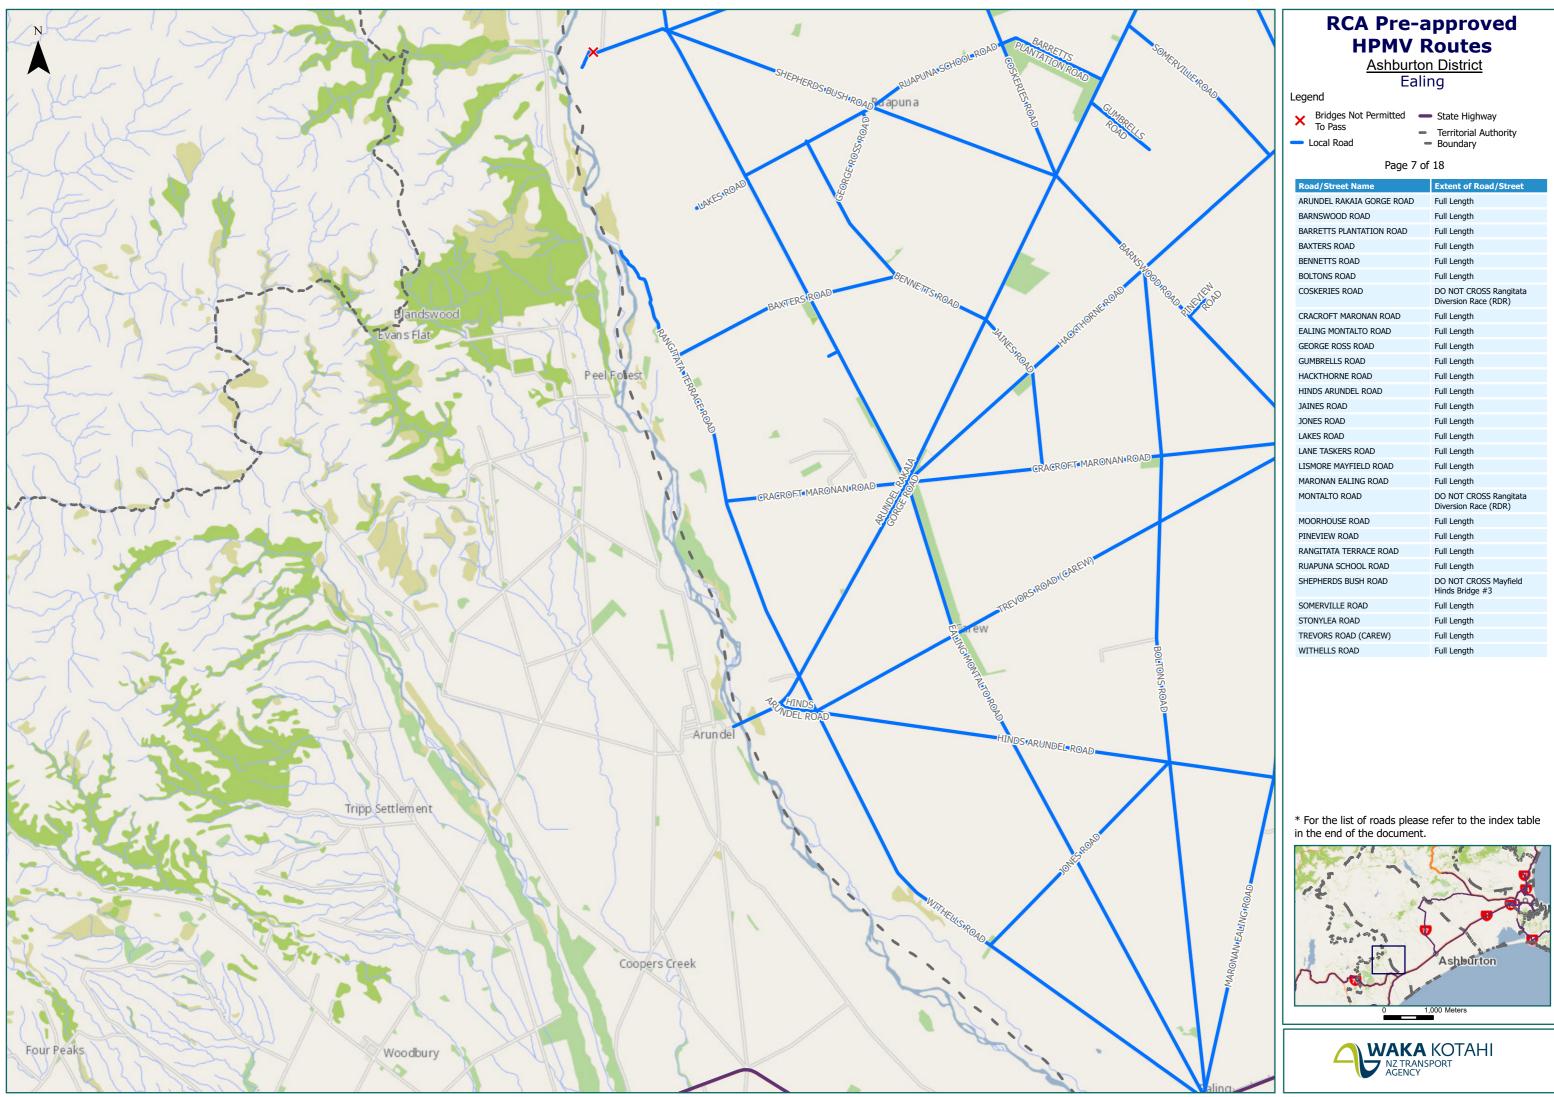

| Road/Street Name          | Extent of Road/Street                          |
|---------------------------|------------------------------------------------|
| ARUNDEL RAKAIA GORGE ROAD | Full Length                                    |
| BARNSWOOD ROAD            | Full Length                                    |
| BARRETTS PLANTATION ROAD  | Full Length                                    |
| BAXTERS ROAD              | Full Length                                    |
| BENNETTS ROAD             | Full Length                                    |
| BOLTONS ROAD              | Full Length                                    |
| Coskeries Road            | DO NOT CROSS Rangitata<br>Diversion Race (RDR) |
| CRACROFT MARONAN ROAD     | Full Length                                    |
| EALING MONTALTO ROAD      | Full Length                                    |
| GEORGE ROSS ROAD          | Full Length                                    |
| GUMBRELLS ROAD            | Full Length                                    |
| HACKTHORNE ROAD           | Full Length                                    |
| HINDS ARUNDEL ROAD        | Full Length                                    |
| AINES ROAD                | Full Length                                    |
| IONES ROAD                | Full Length                                    |
| AKES ROAD                 | Full Length                                    |
| ANE TASKERS ROAD          | Full Length                                    |
| ISMORE MAYFIELD ROAD      | Full Length                                    |
| MARONAN EALING ROAD       | Full Length                                    |
| 10NTALTO ROAD             | DO NOT CROSS Rangitata<br>Diversion Race (RDR) |
| 100RHOUSE ROAD            | Full Length                                    |
| PINEVIEW ROAD             | Full Length                                    |
| RANGITATA TERRACE ROAD    | Full Length                                    |
| RUAPUNA SCHOOL ROAD       | Full Length                                    |
| SHEPHERDS BUSH ROAD       | DO NOT CROSS Mayfield<br>Hinds Bridge #3       |
| SOMERVILLE ROAD           | Full Length                                    |
| STONYLEA ROAD             | Full Length                                    |
| REVORS ROAD (CAREW)       | Full Length                                    |
| WITHELLS ROAD             | Full Length                                    |
|                           |                                                |