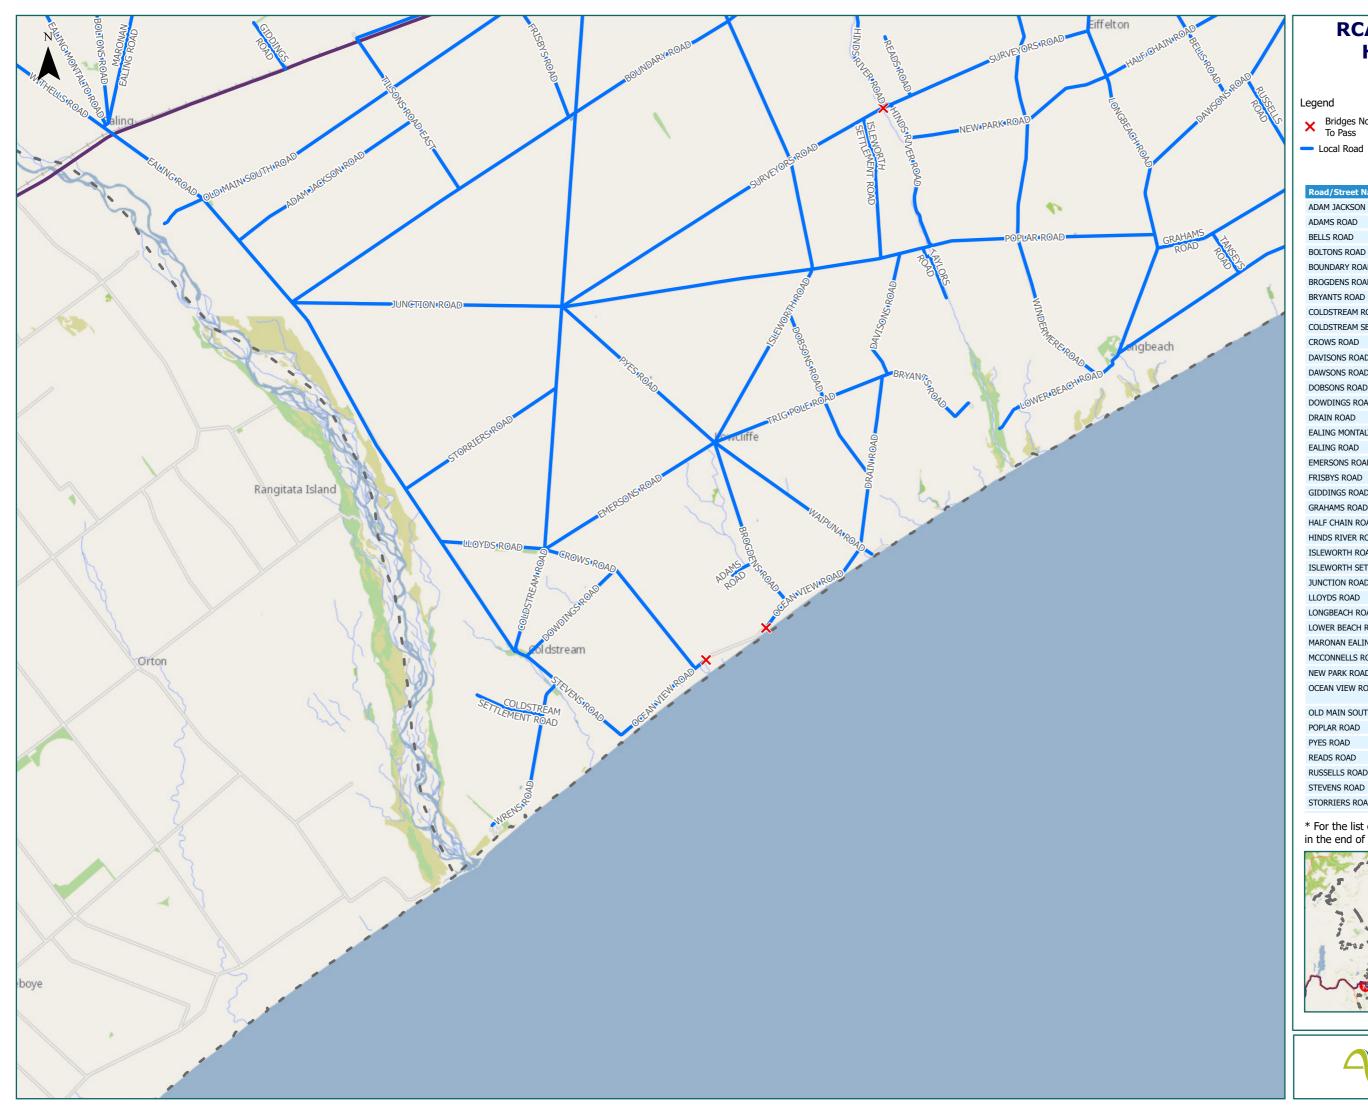

# **RCA Pre-approved HPMV** Routes Ashburton District Lowcliffe

Legend

Bridges Not Permitted
 State Highway
 Territorial Author

Territorial AuthorityBoundary

Page 6 of 18

| Road/Street Name           | Extent of Road/Street          |
|----------------------------|--------------------------------|
| ADAM JACKSON ROAD          | Full Length                    |
| ADAMS ROAD                 | Full Length                    |
| BELLS ROAD                 | Full Length                    |
| BOLTONS ROAD               | Full Length                    |
| BOUNDARY ROAD              | Full Length                    |
| BROGDENS ROAD              | Full Length                    |
| BRYANTS ROAD               | Full Length                    |
| COLDSTREAM ROAD            | Full Length                    |
| COLDSTREAM SETTLEMENT ROAD | Full Length                    |
| CROWS ROAD                 | Full Length                    |
| DAVISONS ROAD              | Full Length                    |
| DAWSONS ROAD               | Full Length                    |
| DOBSONS ROAD               | Full Length                    |
| DOWDINGS ROAD              | Full Length                    |
| DRAIN ROAD                 | Full Length                    |
| EALING MONTALTO ROAD       | Full Length                    |
| EALING ROAD                | Full Length                    |
| EMERSONS ROAD              | Full Length                    |
| FRISBYS ROAD               | Full Length                    |
| GIDDINGS ROAD              | Full Length                    |
| GRAHAMS ROAD               | Full Length                    |
| HALF CHAIN ROAD            | Full Length                    |
| HINDS RIVER ROAD           | Full Length                    |
| ISLEWORTH ROAD             | Full Length                    |
| ISLEWORTH SETTLEMENT ROAD  | Full Length                    |
| JUNCTION ROAD              | Full Length                    |
| LLOYDS ROAD                | Full Length                    |
| LONGBEACH ROAD             | Full Length                    |
| LOWER BEACH ROAD           | Full Length                    |
| MARONAN EALING ROAD        | Full Length                    |
| MCCONNELLS ROAD SOUTH      | Full Length                    |
| NEW PARK ROAD              | Full Length                    |
| OCEAN VIEW ROAD            | DO NOT CROSS McKeages<br>Drain |
| OLD MAIN SOUTH ROAD        | Full Length                    |
| POPLAR ROAD                | Full Length                    |
| PYES ROAD                  | Full Length                    |
| READS ROAD                 | Full Length                    |
| RUSSELLS ROAD              | Full Length                    |
| STEVENS ROAD               | Full Length                    |
| STORRIERS ROAD             | Full Length                    |