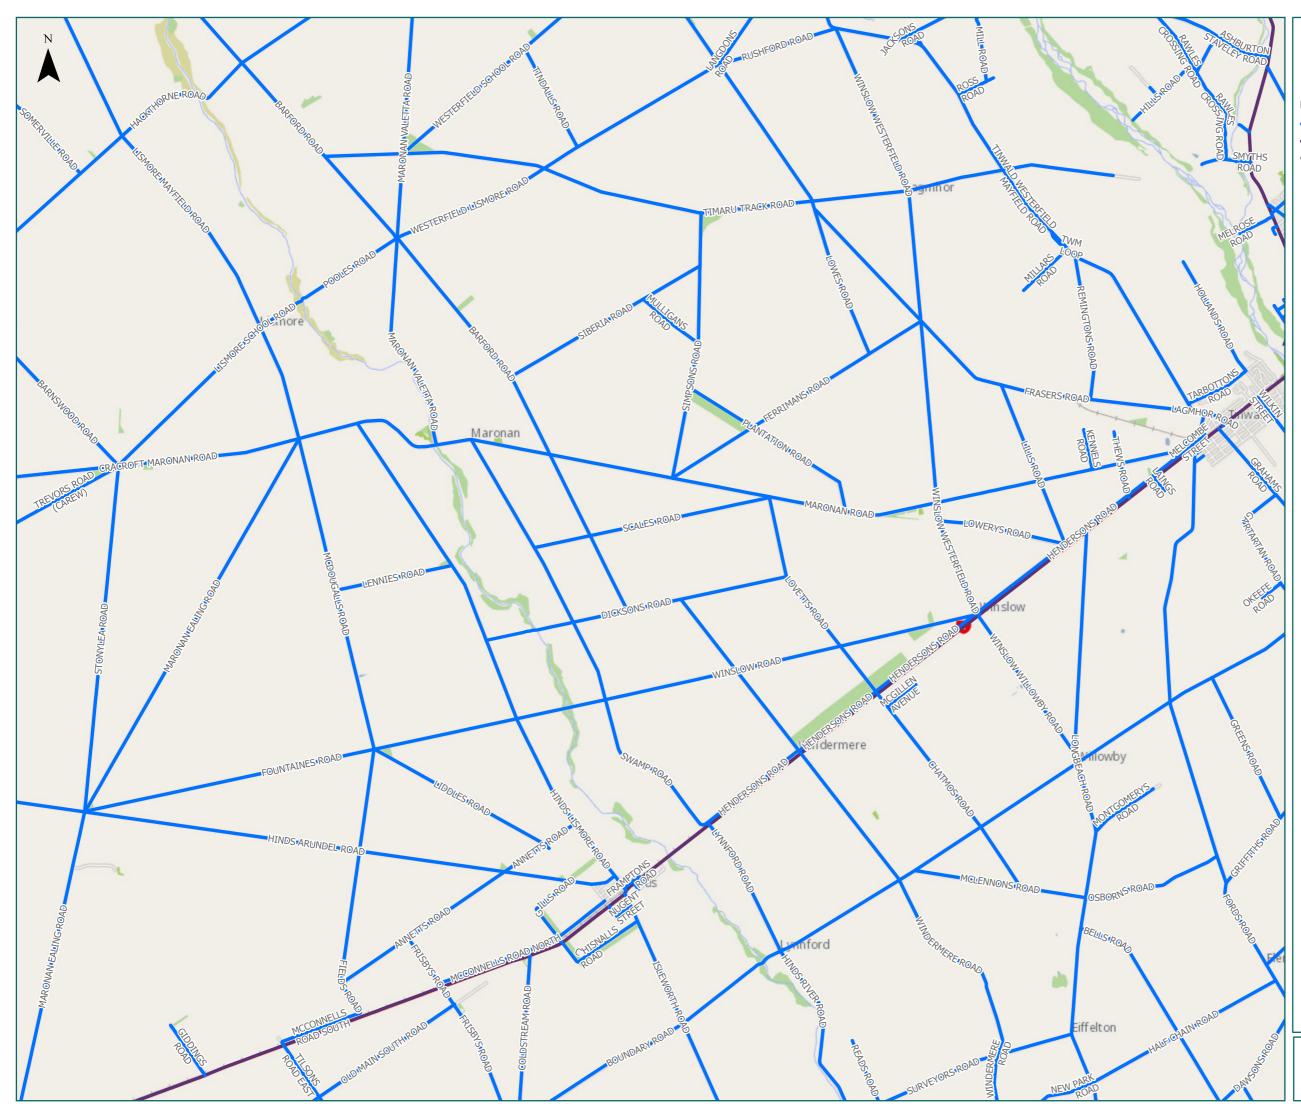

# RCA Pre-approved HPMV Routes Ashburton District Maronan

### Legend

- Local Road
- State Highway
- Territorial Authority
   Boundary
   Boundary
  - ndary Page 5 of 18

| Road/Street Name         Extent of Road/Street           ANNETTS ROAD         Full Length           ASHBURTON STAVELEY ROAD         DO NOT CROSS Rangitata<br>Diversion Race (RDR)           BARFORD ROAD         Full Length           BARNSWOOD ROAD         Full Length           BELLS ROAD         Full Length           BOUNDARY ROAD         Full Length           BUUNDARY ROAD         Full Length           BUCHANS ROAD         Full Length           BUCHANS ROAD         Full Length           CHATMOS ROAD         Full Length           CHISNALLS ROAD         Full Length |
|-------------------------------------------------------------------------------------------------------------------------------------------------------------------------------------------------------------------------------------------------------------------------------------------------------------------------------------------------------------------------------------------------------------------------------------------------------------------------------------------------------------------------------------------------------------------------------------------|
| ASHBURTON STAVELEY ROADDO NOT CROSS Rangitata<br>Diversion Race (RDR)BARFORD ROADFull LengthBARNSWOOD ROADFull LengthBELLS ROADFull LengthBOUNDARY ROADFull LengthBRYANT STREETFull LengthBUCHANS ROADFull LengthCHATMOS ROADFull Length                                                                                                                                                                                                                                                                                                                                                  |
| Diversion Race (RDR)       BARFORD ROAD     Full Length       BARNSWOOD ROAD     Full Length       BELLS ROAD     Full Length       BOUNDARY ROAD     Full Length       BRYANT STREET     Full Length       BUCHANS ROAD     Full Length       CHATMOS ROAD     Full Length                                                                                                                                                                                                                                                                                                               |
| BARNSWOOD ROAD Full Length<br>BELLS ROAD Full Length<br>BOUNDARY ROAD Full Length<br>BRYANT STREET Full Length<br>BUCHANS ROAD Full Length<br>CHATMOS ROAD Full Length                                                                                                                                                                                                                                                                                                                                                                                                                    |
| BELLS ROAD     Full Length       BOUNDARY ROAD     Full Length       BRYANT STREET     Full Length       BUCHANS ROAD     Full Length       CHATMOS ROAD     Full Length                                                                                                                                                                                                                                                                                                                                                                                                                  |
| BOUNDARY ROAD     Full Length       BRYANT STREET     Full Length       BUCHANS ROAD     Full Length       CHATMOS ROAD     Full Length                                                                                                                                                                                                                                                                                                                                                                                                                                                   |
| BRYANT STREET Full Length<br>BUCHANS ROAD Full Length<br>CHATMOS ROAD Full Length                                                                                                                                                                                                                                                                                                                                                                                                                                                                                                         |
| BUCHANS ROAD Full Length<br>CHATMOS ROAD Full Length                                                                                                                                                                                                                                                                                                                                                                                                                                                                                                                                      |
| CHATMOS ROAD Full Length                                                                                                                                                                                                                                                                                                                                                                                                                                                                                                                                                                  |
|                                                                                                                                                                                                                                                                                                                                                                                                                                                                                                                                                                                           |
| CHISNALLS ROAD Full Length                                                                                                                                                                                                                                                                                                                                                                                                                                                                                                                                                                |
| i un congui                                                                                                                                                                                                                                                                                                                                                                                                                                                                                                                                                                               |
| COLDSTREAM ROAD Full Length                                                                                                                                                                                                                                                                                                                                                                                                                                                                                                                                                               |
| CRACROFT MARONAN ROAD Full Length                                                                                                                                                                                                                                                                                                                                                                                                                                                                                                                                                         |
| CRACROFT STREET Full Length                                                                                                                                                                                                                                                                                                                                                                                                                                                                                                                                                               |
| DAWSONS ROAD Full Length                                                                                                                                                                                                                                                                                                                                                                                                                                                                                                                                                                  |
| DELAMAINE STREET Full Length                                                                                                                                                                                                                                                                                                                                                                                                                                                                                                                                                              |
| DICKSONS ROAD Full Length                                                                                                                                                                                                                                                                                                                                                                                                                                                                                                                                                                 |
| FARM ROAD Full Length                                                                                                                                                                                                                                                                                                                                                                                                                                                                                                                                                                     |
| FERRIMANS ROAD Full Length                                                                                                                                                                                                                                                                                                                                                                                                                                                                                                                                                                |
| FIELDS ROAD Full Length                                                                                                                                                                                                                                                                                                                                                                                                                                                                                                                                                                   |
| FORDS ROAD Full Length                                                                                                                                                                                                                                                                                                                                                                                                                                                                                                                                                                    |
| FOUNTAINES ROAD Full Length                                                                                                                                                                                                                                                                                                                                                                                                                                                                                                                                                               |
| FRAMPTONS ROAD Full Length                                                                                                                                                                                                                                                                                                                                                                                                                                                                                                                                                                |
| FRASERS ROAD Full Length                                                                                                                                                                                                                                                                                                                                                                                                                                                                                                                                                                  |
| FRISBYS ROAD Full Length                                                                                                                                                                                                                                                                                                                                                                                                                                                                                                                                                                  |
| GARTARTAN ROAD Full Length                                                                                                                                                                                                                                                                                                                                                                                                                                                                                                                                                                |
| GIDDINGS ROAD Full Length                                                                                                                                                                                                                                                                                                                                                                                                                                                                                                                                                                 |
| GILLS ROAD Full Length                                                                                                                                                                                                                                                                                                                                                                                                                                                                                                                                                                    |
| GRAHAM STREET Full Length                                                                                                                                                                                                                                                                                                                                                                                                                                                                                                                                                                 |
| GRAHAMS ROAD Full Length                                                                                                                                                                                                                                                                                                                                                                                                                                                                                                                                                                  |
| GREENS ROAD Full Length                                                                                                                                                                                                                                                                                                                                                                                                                                                                                                                                                                   |
| GRIFFITHS ROAD Full Length                                                                                                                                                                                                                                                                                                                                                                                                                                                                                                                                                                |
| GROVE FARM ROAD Full Length                                                                                                                                                                                                                                                                                                                                                                                                                                                                                                                                                               |
| HACKTHORNE ROAD Full Length                                                                                                                                                                                                                                                                                                                                                                                                                                                                                                                                                               |
| HALF CHAIN ROAD Full Length                                                                                                                                                                                                                                                                                                                                                                                                                                                                                                                                                               |
| HARRISON STREET Full Length                                                                                                                                                                                                                                                                                                                                                                                                                                                                                                                                                               |
| HASSAL STREET Full Length                                                                                                                                                                                                                                                                                                                                                                                                                                                                                                                                                                 |
| HENDERSONS ROAD Full Length                                                                                                                                                                                                                                                                                                                                                                                                                                                                                                                                                               |
| HILLS ROAD Full Length                                                                                                                                                                                                                                                                                                                                                                                                                                                                                                                                                                    |
| HILLS ROAD WEST Full Length                                                                                                                                                                                                                                                                                                                                                                                                                                                                                                                                                               |
| HINDS ARUNDEL ROAD Full Length                                                                                                                                                                                                                                                                                                                                                                                                                                                                                                                                                            |