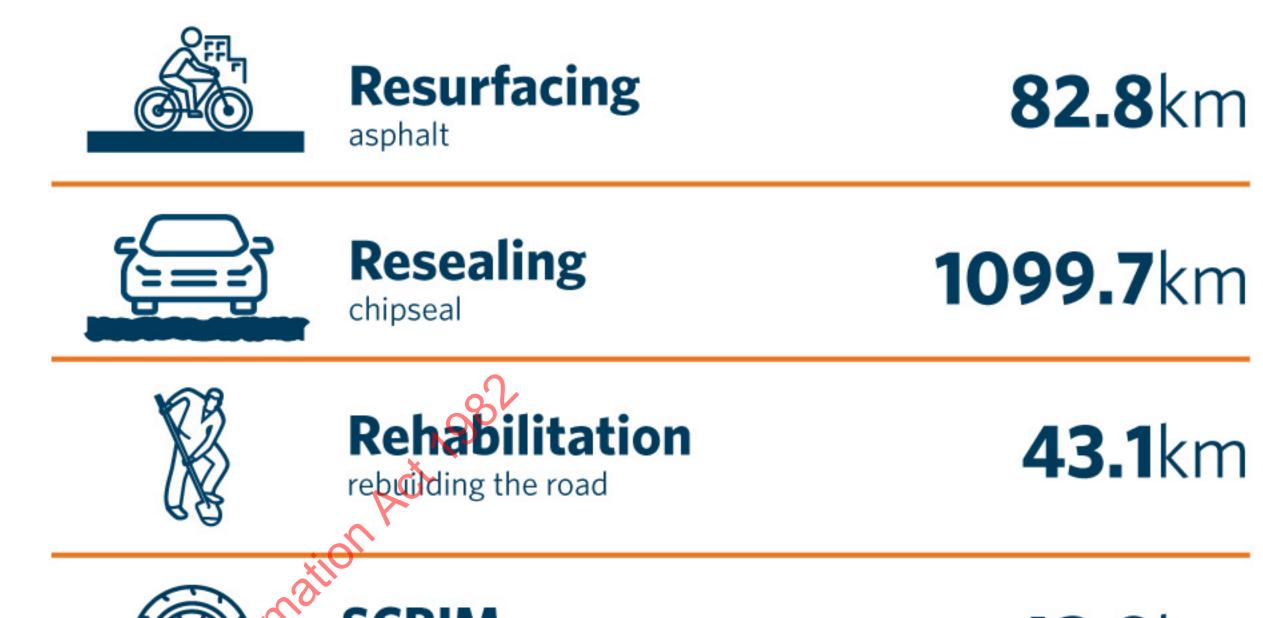

#### **Regional fact:**

Our two Tairāwhiti teams completed 193 emergency response activities over the first three months of 2022.