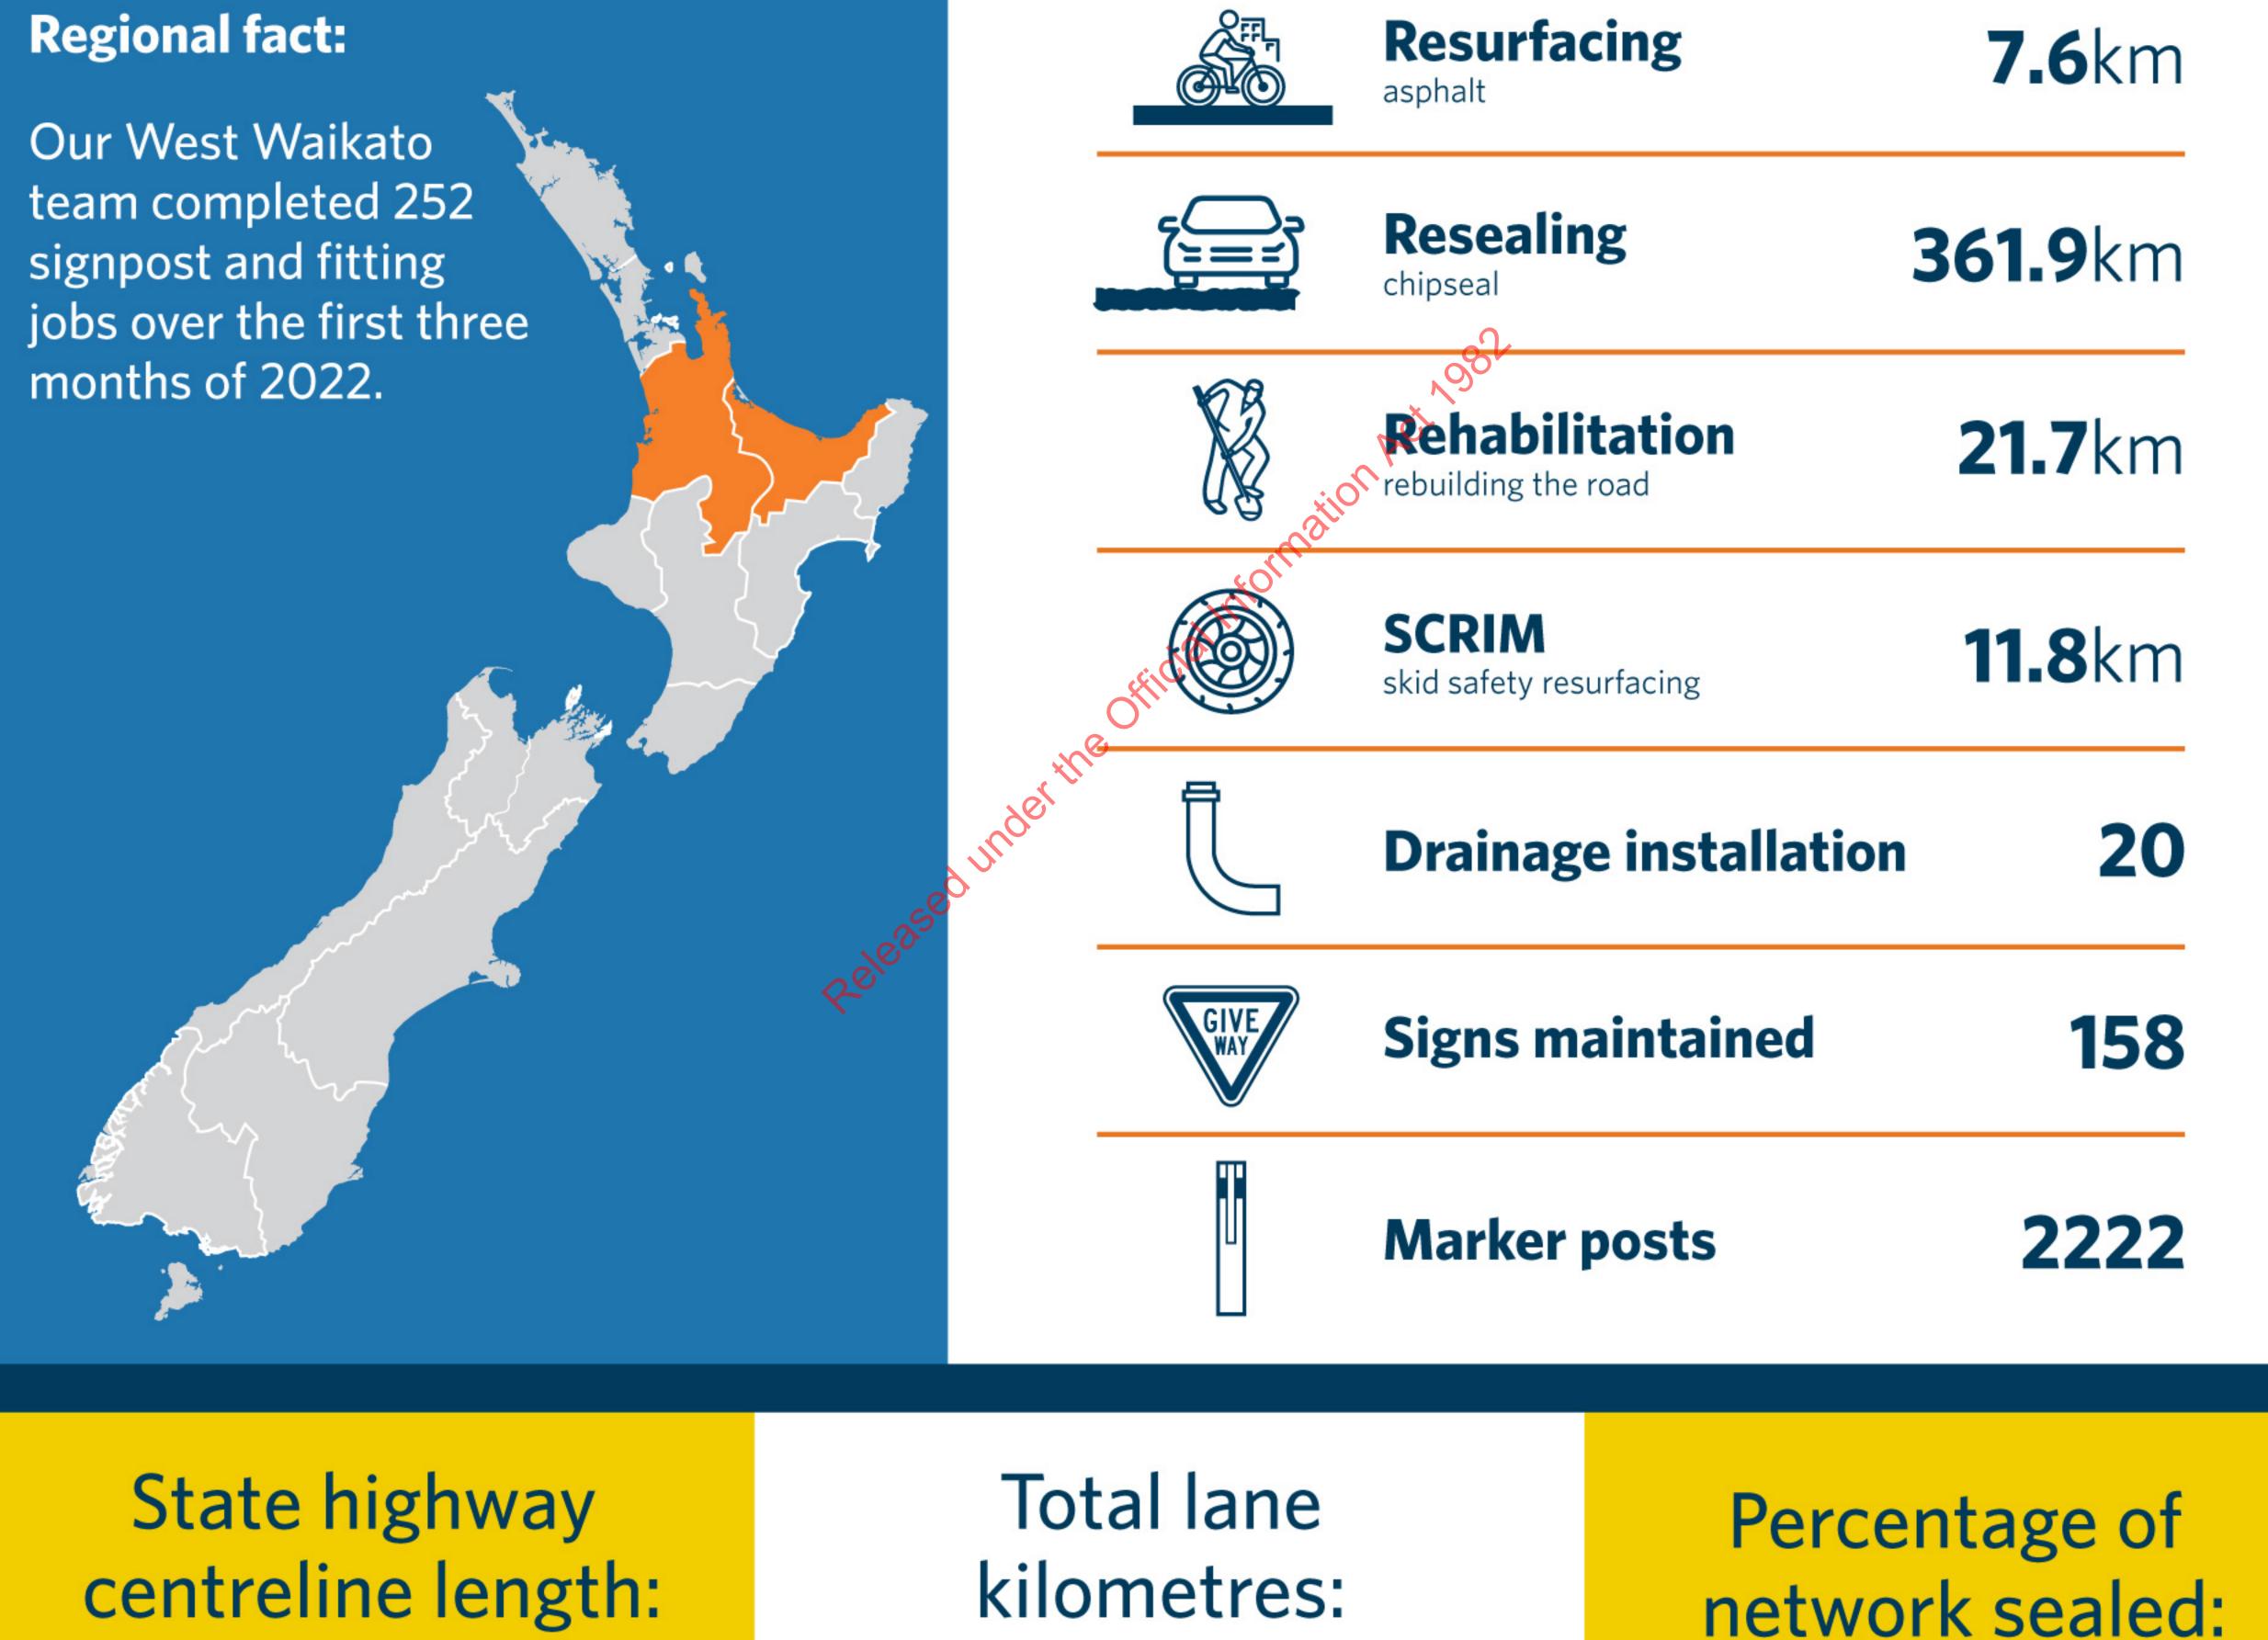

## VAKA KOTAHI 7 NZ TRANSPORT AGENCY Maintenance update, Waikato and **Bay of Plenty**

# Jan-Mar 2022

team completed 252 months of 2022.

2558.9km

#### (Length of highway from beginning to end)

#### (Combined length of all lanes, in both directions)

(January-March 2022)

A)