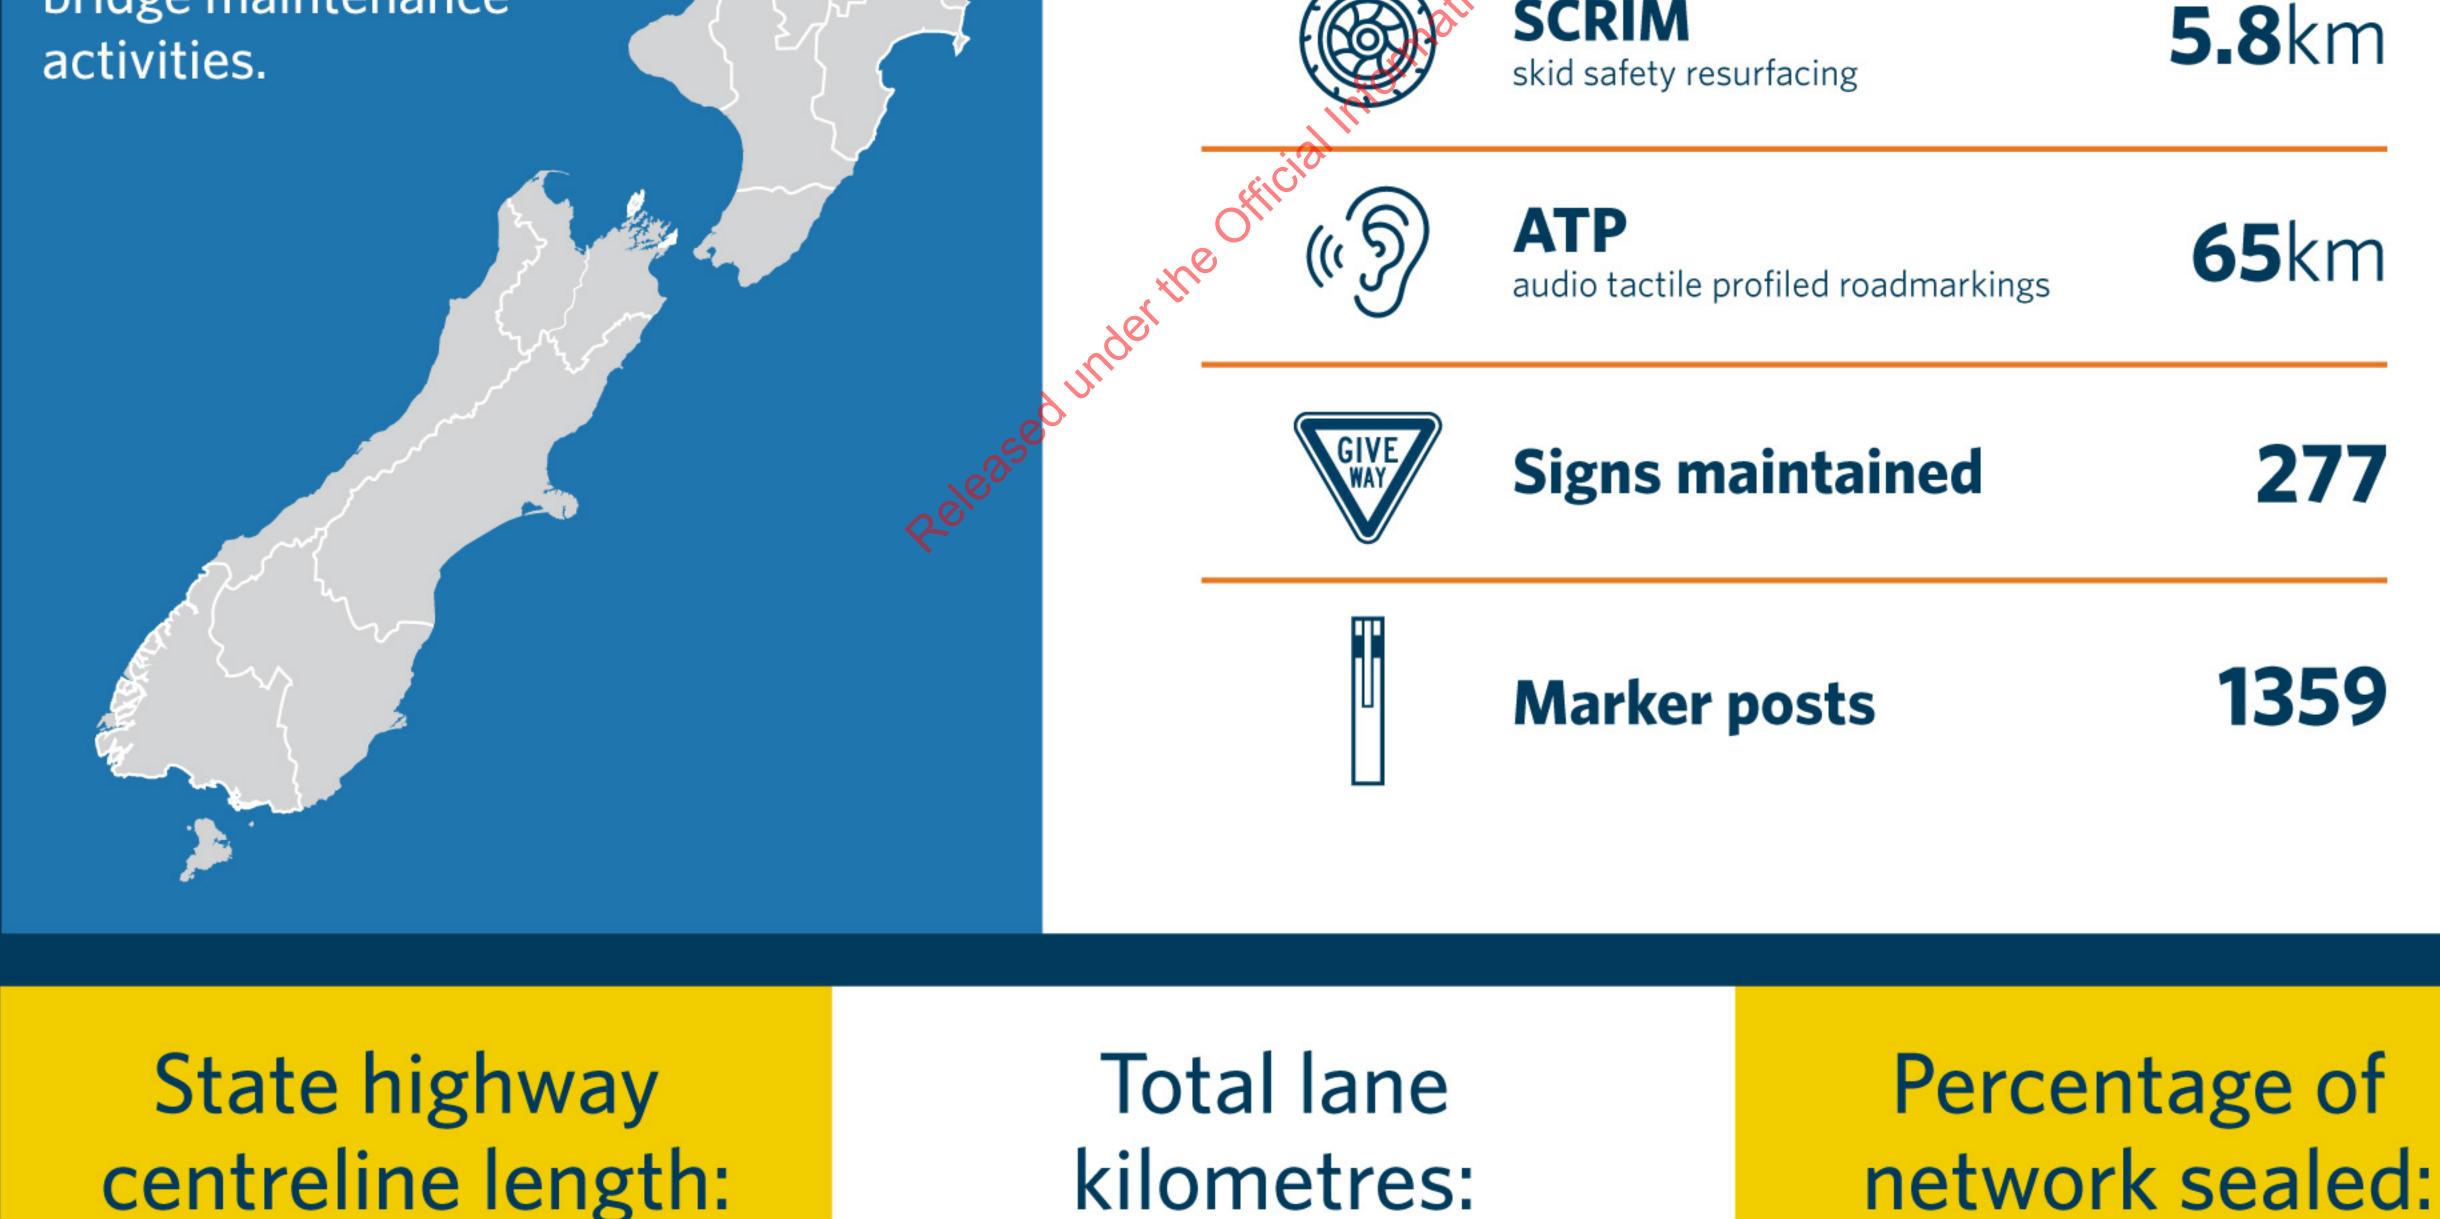

#### **Regional fact:**

Our Northland team completed 1761 vegetation jobs over the first three months of 2022, while our Auckland team completed 184 bridge maintenance

#### (Length of highway from beginning to end)

#### (Combined length of all lanes, in both directions)