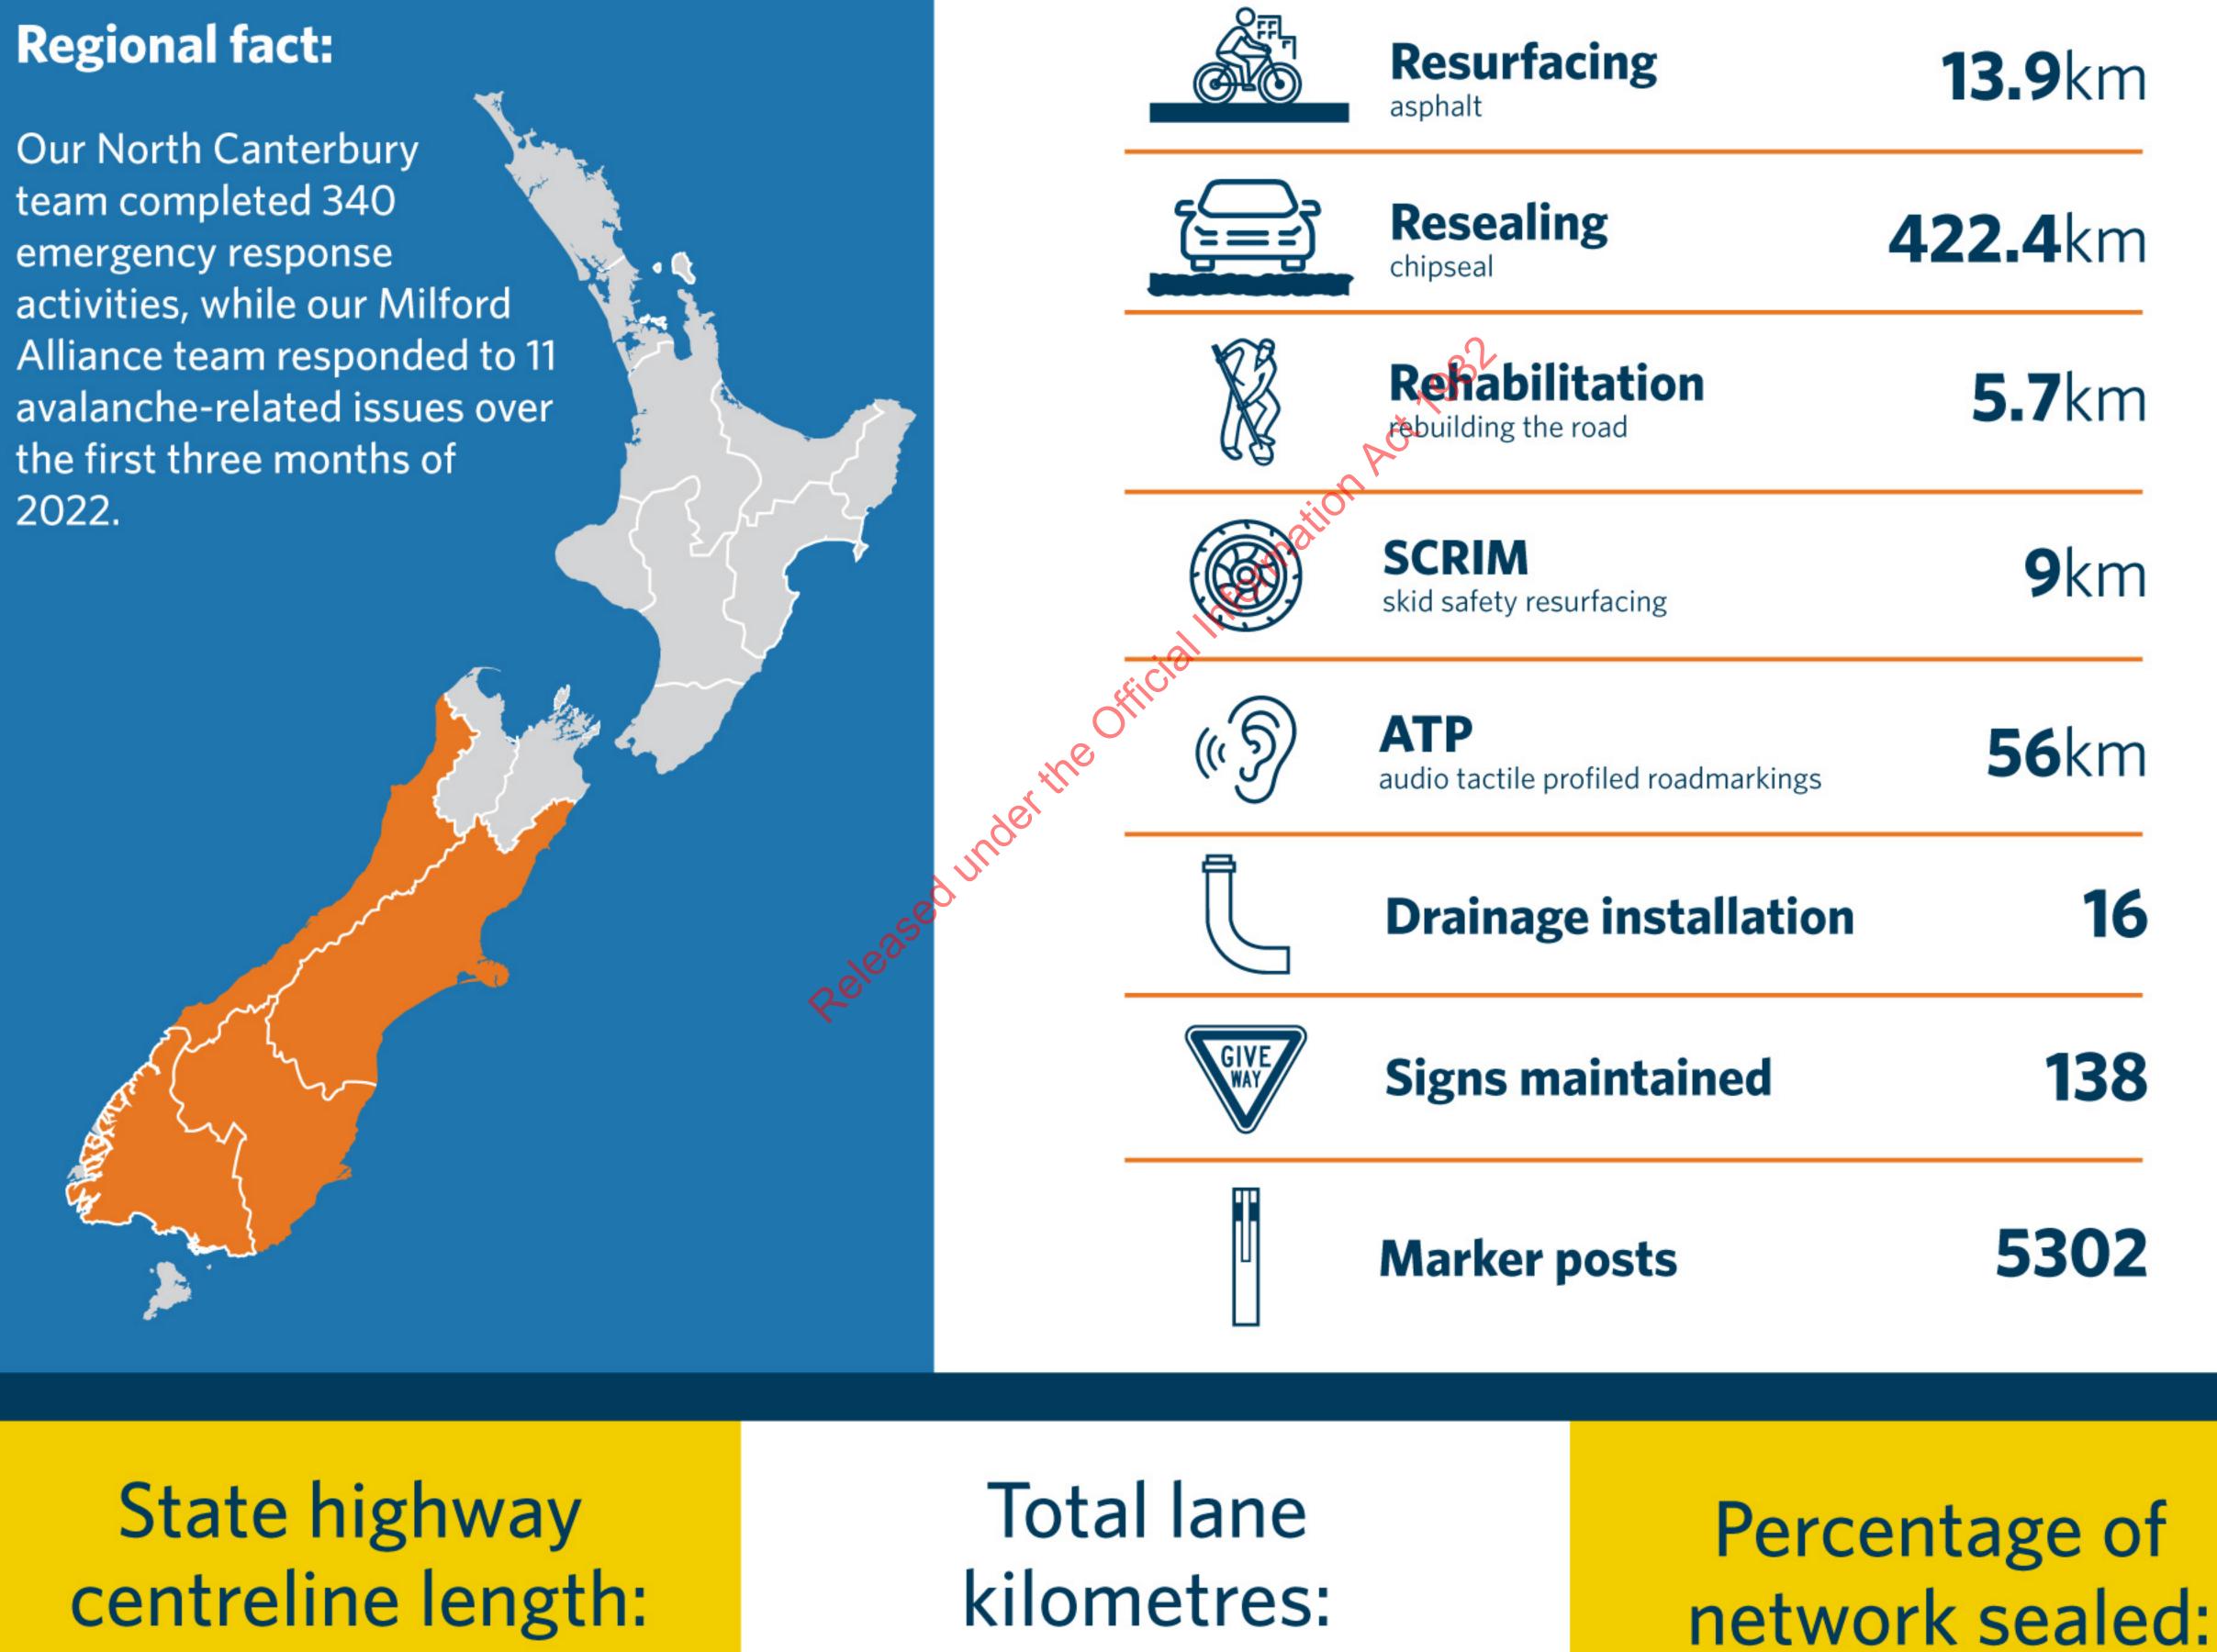

# Maintenance update, West Coast, Canterbury, Otago and Southland

**Our North Canterbury** team completed 340 emergency response activities, while our Milford

## 8953.8km

#### (Length of highway from beginning to end)

#### (Combined length of all lanes, in both directions)

(January-March 2022)