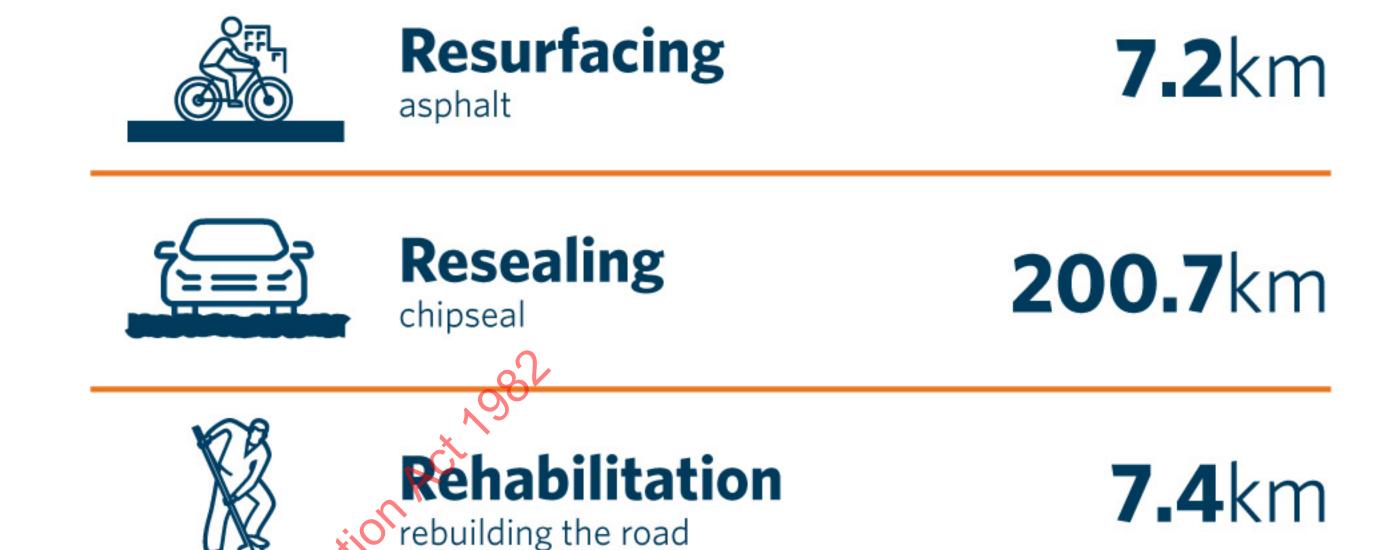

#### **Regional fact:**

Our Northland team completed 1761 vegetation jobs over the first three months of 2022, while our Auckland team completed 184 bridge maintenance