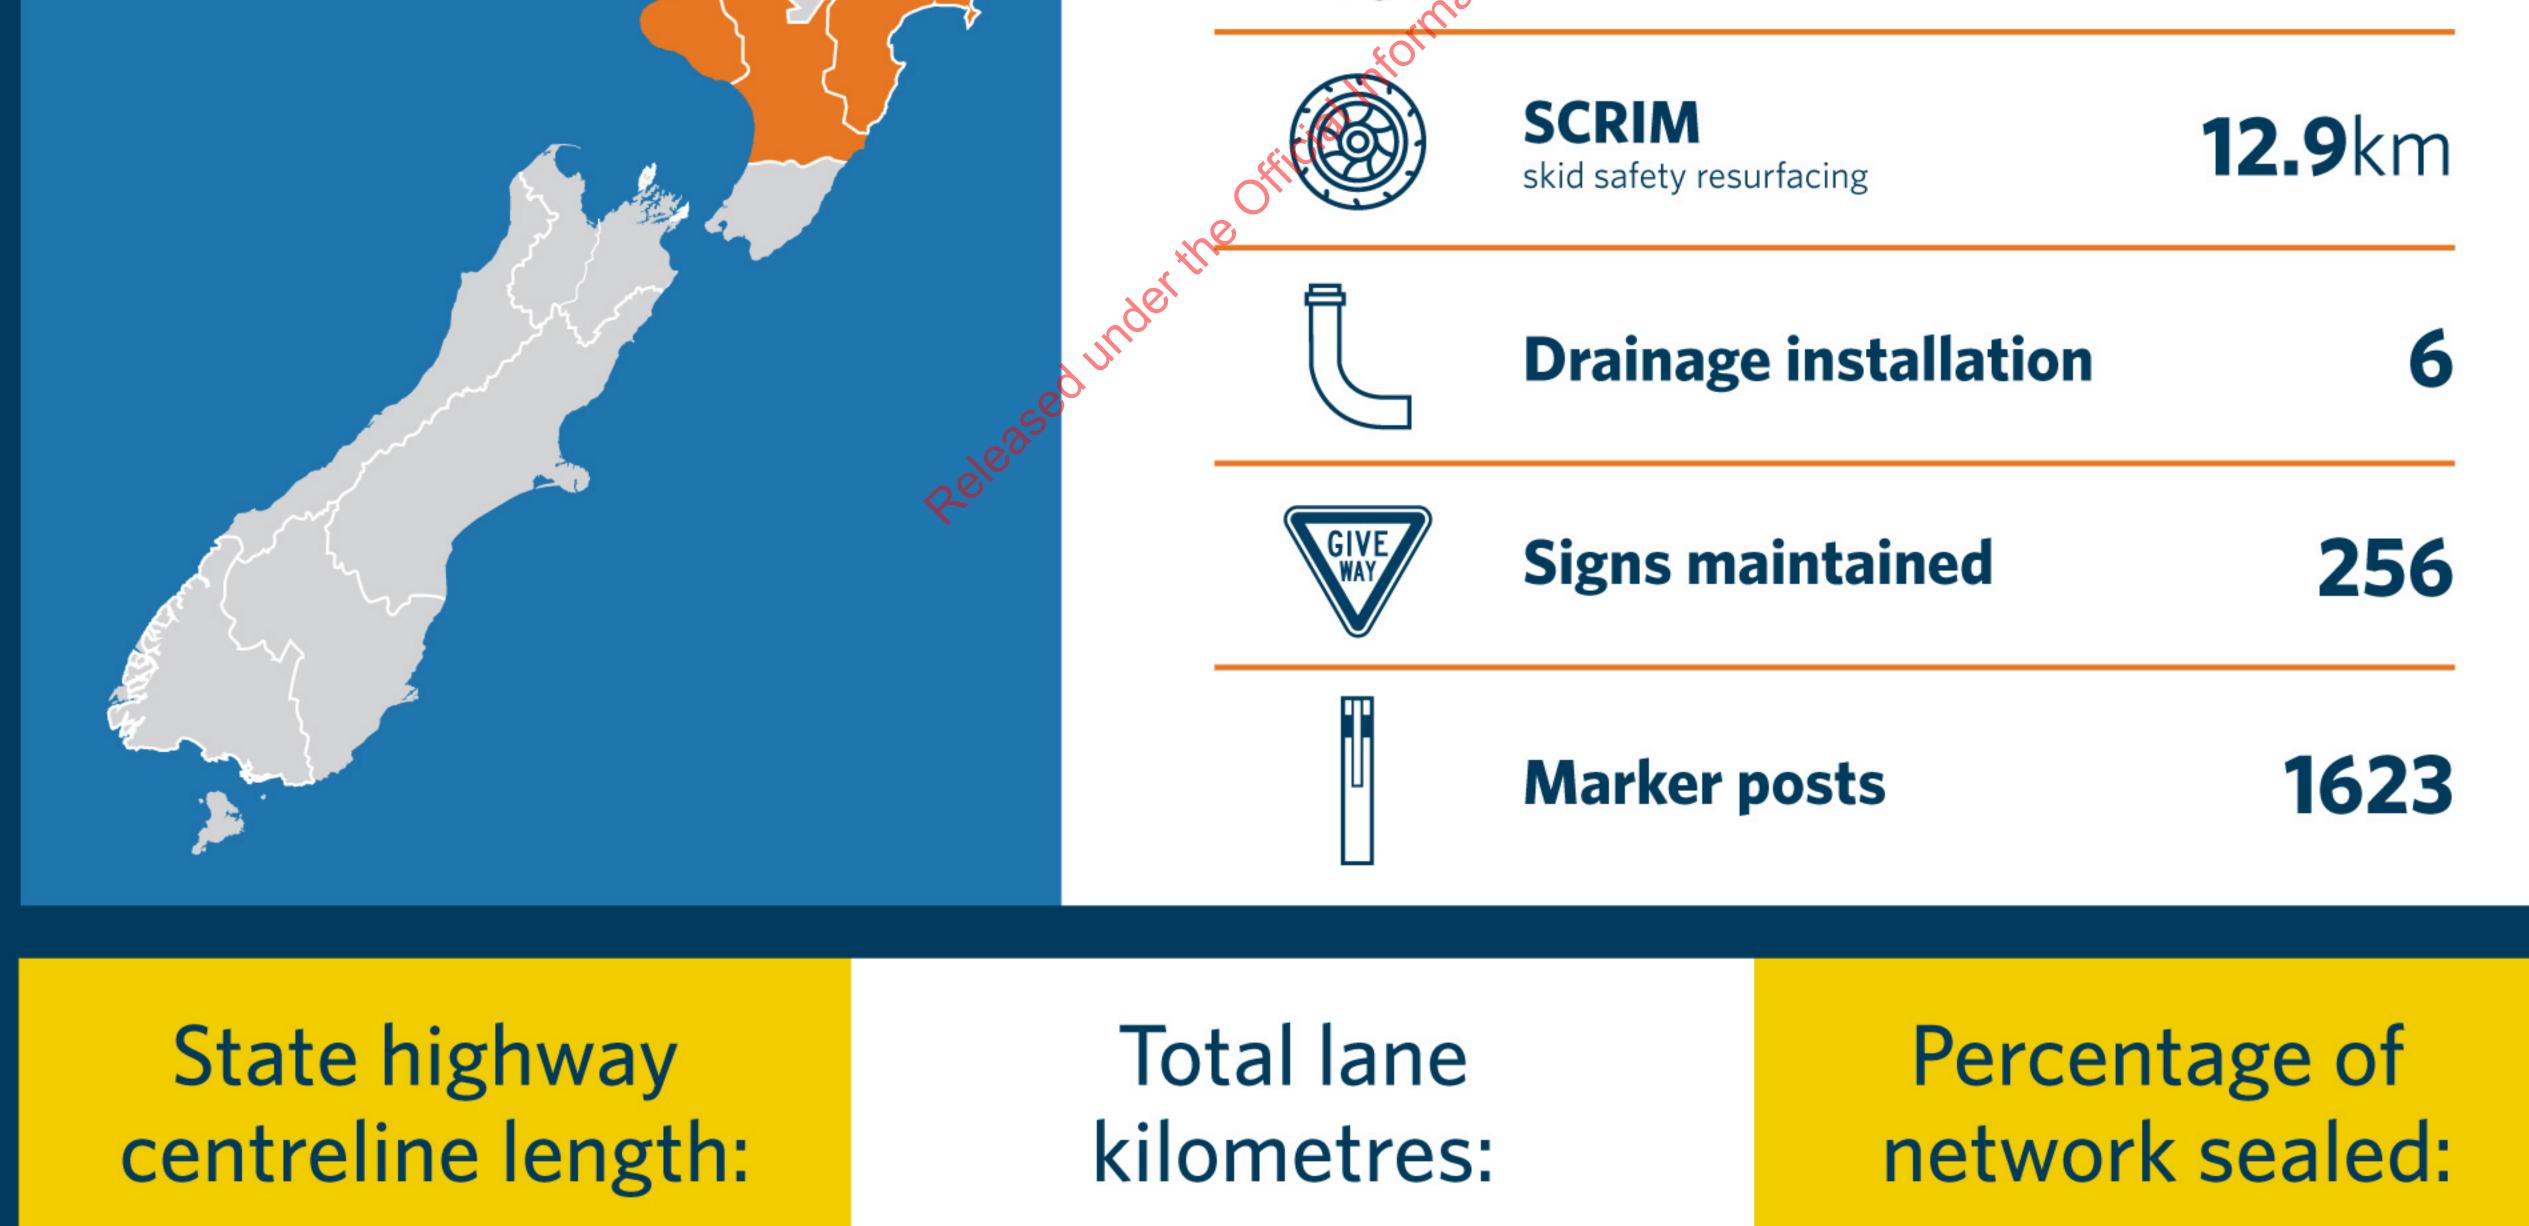

# Maintenance update, West Coast, Canterbury, Otago and Southland

**Our North Canterbury** team completed 340 emergency response activities, while our Milford

## 8953.8km

#### (Length of highway from beginning to end)

#### (Combined length of all lanes, in both directions)

(January-March 2022)