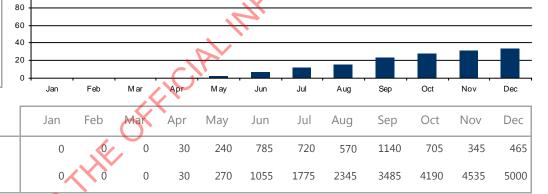

### **Particulate**

Total Mass Discharged (kg) 5000
CoastalThreshold 14679
Proportion Used 34
Proportion Remaining 66

Mass discharge per month (kg)

Cumulative discharge (kg)

### **Compliance with discharge thresholds (see Attachment B)**

|                                 | Total (kg) | 'Threshold' (kg) | Comply? |
|---------------------------------|------------|------------------|---------|
| Particulate discharged to coast | 5000       | 14679            | Yes     |
| Zinc discharged to coast        | 7.3        | 646              | Yes     |
| 'Paint' discharged to coast     | 35.1       | 223              | Yes     |