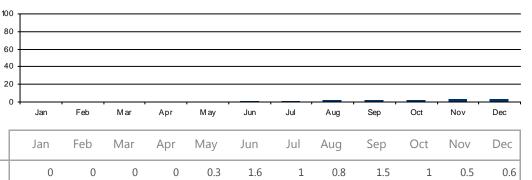

### **Zinc**

Total Mass Discharged (kg) 7.3

CoastalThreshold 223

Proportion Used 3

Proportion Remaining 97

Mass discharge per month (kg) 0 0 0 0 0.3 1.6 1 0.8 1.5 1 0.5 0.6 Cumulative discharge (kg) 0 0 0 0 0.3 1.9 2.9 3.7 5.2 6.2 6.7 7.3

### **Compliance with discharge thresholds (see Attachment B)**

|                                 | Total (kg) | 'Threshold' (kg) | Comply? |
|---------------------------------|------------|------------------|---------|
| Particulate discharged to coast | 5000       | 14679            | Yes     |
| Zinc discharged to coast        | 7.3        | 646              | Yes     |
| 'Paint' discharged to coast     | 35.1       | 223              | Yes     |