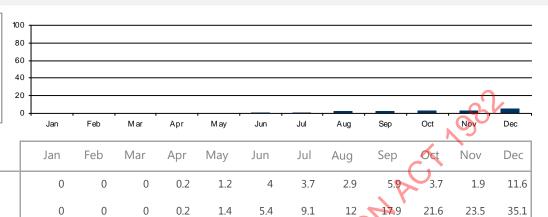

### **Paint**

Total Mass Discharged (kg) 35.1

CoastalThreshold 646

Proportion Used 5

Proportion Remaining 95

Mass discharge per month (kg)

Cumulative discharge (kg)

### **Compliance with discharge thresholds (see Attachment B)**

|                                 | Total (kg) | 'Threshold' (kg) | Comply? |
|---------------------------------|------------|------------------|---------|
| Particulate discharged to coast | 5000       | 14679            | Yes     |
| Zinc discharged to coast        | 7.3        | 646              | Yes     |
| 'Paint' discharged to coast     | 35.1       | 223              | Yes     |